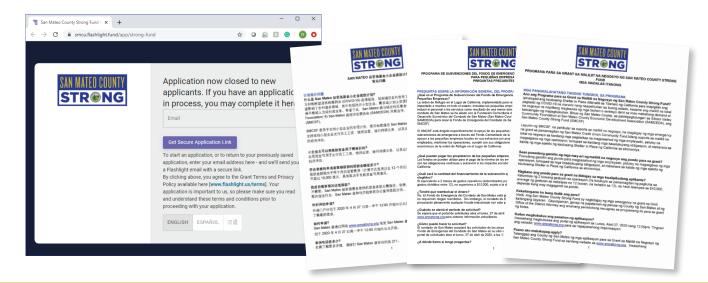

# The San Mateo County Strong Fund

To promote donations to all three SVCF COVID-19 Emergency Funds and designate funds specifically for San Mateo County, the CMO and SAMCEDA worked with SVCF to establish the San Mateo County Strong Fund (SMCSF). A unique landing page was developed for SMCSF and <a href="https://www.SMCStrong.org">www.SMCStrong.org</a> was created as a new portal for accepting donations.

- Information was posted on <u>www.SMCStrong.org</u> in multiple languages or small business owners could call 211
- Eligibility criteria for receiving the grant
- Only online applications were accepted due to Shelter-in-Place order
- Applications were available in English, Spanish, and Chinese on the portal
- It was critical that all eligibility and supporting financial documentation was readily available before the application portal opened the need to scan materials and have internet access to apply and upload supporting documentation was made abundantly clear
- Funding was limited and that only complete applications were to be approved on a first come basis