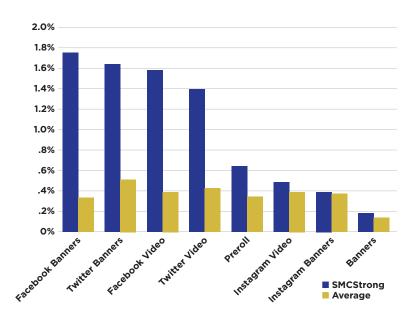

#### **CLICK-THROUGH RATE COMPARED TO AVERAGE**

The click-through rate (CTR) is the number of clicks received on our ads per number of impressions. As shown below, our CTR rates were higher than the industry average.