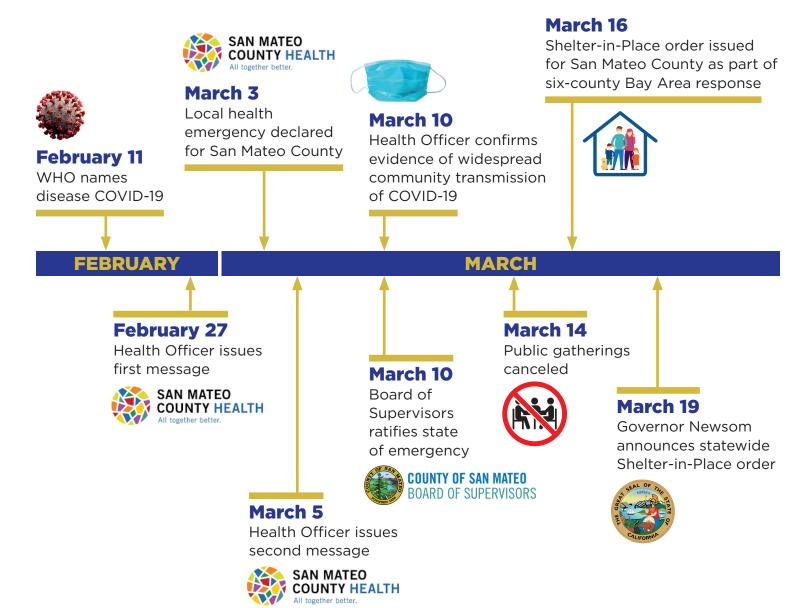

### **Timeline**

February 11

WHO names disease COVID-19

**FEB** 

February 27

Health Officer issues first Message

March 3

Local health emergency declared for San Mateo County

March 5

Health Officer issues second Message

← March 10

- Health Officer confirms evidence of widespread community transmission of COVID-19
- Board of Supervisors ratifies state of emergency

**←** March 14

Public gatherings canceled

MAR

**←** March 16

Shelter-in-Place order issued for San Mateo County as part of six-county Bay Area response

**←** March 19

Governor Newsom ordered statewide shelter-in-place order

March 24

- Board approved \$3 million in Measure K funds for SMCSF
- SMCStrong.org launched and began soliciting donations (Nearly \$20,000 raised on the first day)

March 31

Board approved disbursement plans for individuals and families and nonprofit capacity through SVCF