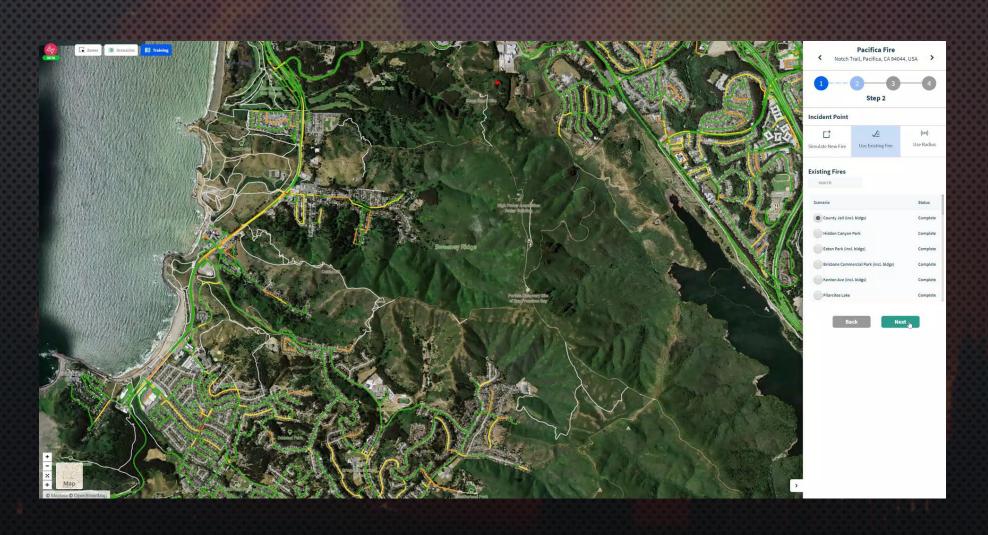

H PRE-EXISTING INFORMATION CHANNELS.
- REDUCE COMPLICATION, REDUCE THE TIME, GET INFORMATION TO THE PUBLIC FASTER
- TOOL MUST BE FULL OF LOCAL KNOWLEDGE
- TOOL MUST BE MADE AVAILABLE TO THE PUBLIC
- TOOL MUST ALLOW FOR MUTUAL AID TO KNOW WHERE EVACUATIONS ARE

## WHAT IF EVERYONE SAW THE SAME MAP?



## SAN MATEO COUNTY STANDARDIZED EVACUATION ZONE PROJECT PLANNING FOR EVACUATIONS

- Here's what we did
  - BUILT OF 300+ ZONES
  - THESE ARE ZONES AND PREPLANS
  - MET SEVERAL WITH ALL FIRE AND LAW AGENCIES IN THE COUNTY
  - BUILT TOOL THAT ALLOWS FOR LOCAL INFORMATION TO BE INPUT
  - COORDINATED WITH OES, PSC AND CAL FIRE
  - CREATED A CROSS-DISCIPLINE, INTERAGENCY EVACUATION PLATFORM FOR ALL STAKEHOLDERS TO UTILIZE



## THE BUILDING OF THE PLATFORM





## THE PLATFORM



## THE PLATFORM



## OFFICE OF SUSTAINABILITY: OUTREACH AND ENGAGEMENT

- FIRE AWARENESS AND PREPAREDNESS THINK FIRE SMC
- KNOW YOUR ZONE CAMPAIGN
- OTHER CLIMATE IMPACTS: CLIMATE VIEWER WITH COUNTY SPECIFIC ANALYSIS AND PROJECTIONS

## THANK YOU. QUESTIONS?