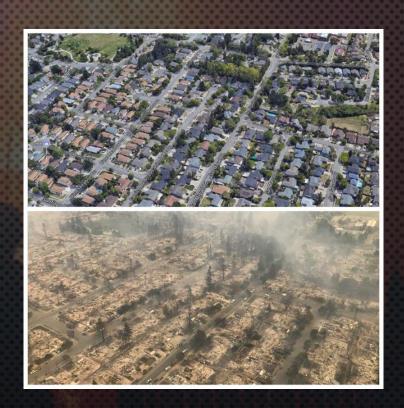

# SAN MATEO COUNTY STANDARDIZED EVACUATION ZONE PROJECT ARE WE PREPARED?



Camp Fire, Butte County, California, USA November 8th, 2018 - Natural colors with IR highlights

Landsat 8 data courtesy of the U.S. Geological Survey Processed by Pierre Markuse



### THE EVACUATION PROJECT

- In January 2018 San Mateo County Fire Chiefs Association:
  - Unanimously agreed to move forward with a countywide evacuation plan, standardizing across the county
  - INITIALLY THE IDEA WAS JUST A SET OF ZONES TO BE PRINTED IN A BINDER
  - QUICKLY DETERMINED A REAL-TIME SOLUTION WAS POSSIBLE
  - SUPERVISOR HORSLEY FUNDED THE PROJECT WITH \$75K OF MEASURE K
     FUNDS TO CREATE THE ZONES AND BUILD THE PLATFORM
  - ZONEHAVEN, THE FIRST REAL TIME EVACUATION MANAGEMENT COMPANY FORMED AND SIGNED AN AGREEMENT TO IMPLEMENT THE IDEA

## THE CURRENT PROCESS





## SAN MATEO COUNTY STANDARDIZED EVACUATION ZONE PROJECT BUILDING A ONE-CLICK PLATFORM

#### THE SOLUTION WE BUILT:

- PLATFORM THAT ALL AGENCIES COULD USE TO COORDINATE EVACUATIONS WITH ALL STAKEHOLDERS
- A