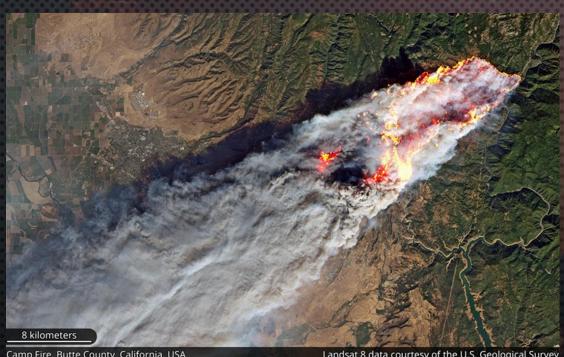

# SAN MATEO COUNTY STANDARDIZED EVACUATION ZONE PROJECT ARE WE PREPARED?

Camp Fire, Butte County, California, USA November 8th, 2018 - Natural colors with IR highlights

Landsat 8 data courtesy of the U.S. Geological Survey Processed by Pierre Markuse