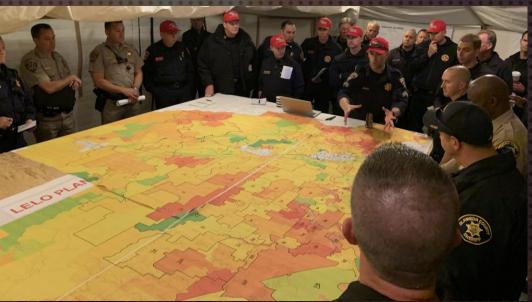

## SAN MATEO COUNTY STANDARDIZED EVACUATION ZONE PROJECT PLANNING FOR EVACUATIONS

- Here's what we did
  - BUILT OF 300+ ZONES
  - THESE ARE ZONES AND PREPLANS
  - MET SEVERAL WITH ALL FIRE AND LAW AGENCIES IN THE COUNTY
  - BUILT TOOL THAT ALLOWS FOR LOCAL INFORMATION TO BE INPUT
  - COORDINATED WITH OES, PSC AND CAL FIRE
  - CREATED A CROSS-DISCIPLINE, INTERAGENCY EVACUATION PLATFORM FOR ALL STAKEHOLDERS TO UTILIZE