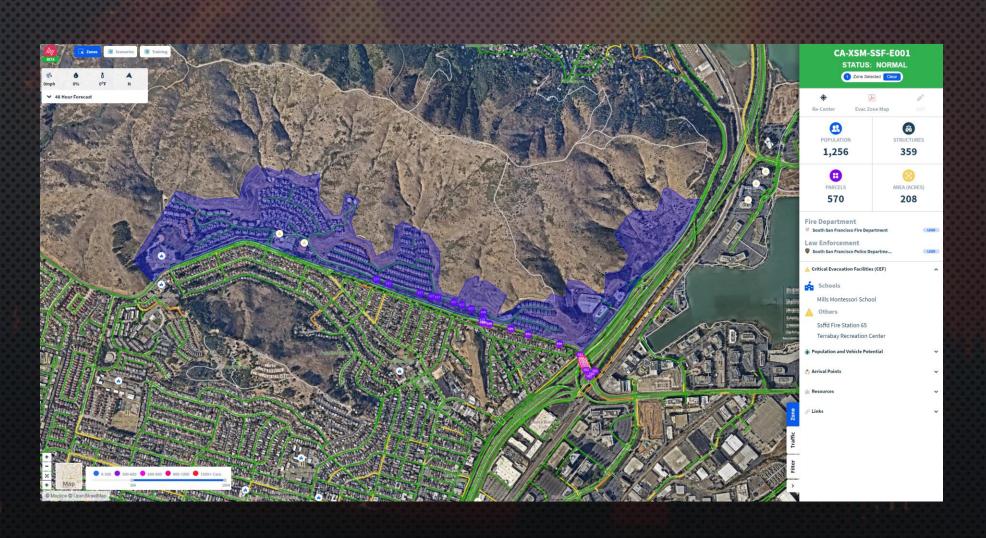

THAT INTEGRATED WITH PRE-EXISTING INFORMATION CHANNELS.
- REDUCE COMPLICATION, REDUCE THE TIME, GET INFORMATION TO THE PUBLIC FASTER
- TOOL MUST BE FULL OF LOCAL KNOWLEDGE
- TOOL MUST BE MADE AVAILABLE TO THE PUBLIC
- TOOL MUST ALLOW FOR MUTUAL AID TO KNOW WHERE EVACUATIONS ARE

## WHAT IF EVERYONE SAW THE SAME MAP?



## SAN MATEO COUNTY STANDARDIZED EVACUATION ZONE PROJECT PLANNING FOR EVACUATIONS

- Here's what we did
  - BUILT OF 300+ ZONES
  - THESE ARE ZONES AND PREPLANS
  - MET SEVERAL WITH ALL FIRE AND LAW AGENCIES IN THE COUNTY
  - BUILT TOOL THAT ALLOWS FOR LOCAL INFORMATION TO BE INPUT
  - COORDINATED WITH OES, PSC AND CAL FIRE
  - CREATED A CROSS-DISCIPLINE, INTERAGENCY EVACUATION PLATFORM FOR ALL STAKEHOLDERS TO UTILIZE



## THE BUILDING OF THE PLATFORM





## THE PLATFORM



## THE PLATFORM



## OFFICE OF SUSTAINABILITY: OUTREACH AND ENGAGEMENT

- FIRE AWARENESS AND PREPAREDNESS THINK FIRE SMC
- KNOW YOUR ZONE CAMPAIGN
- OTHER CLIMATE IMPACTS: CLIMATE VIEWER WITH COUNTY SPECIFIC ANALYSIS AND PROJECTIONS

## THANK YOU. QUESTIONS?