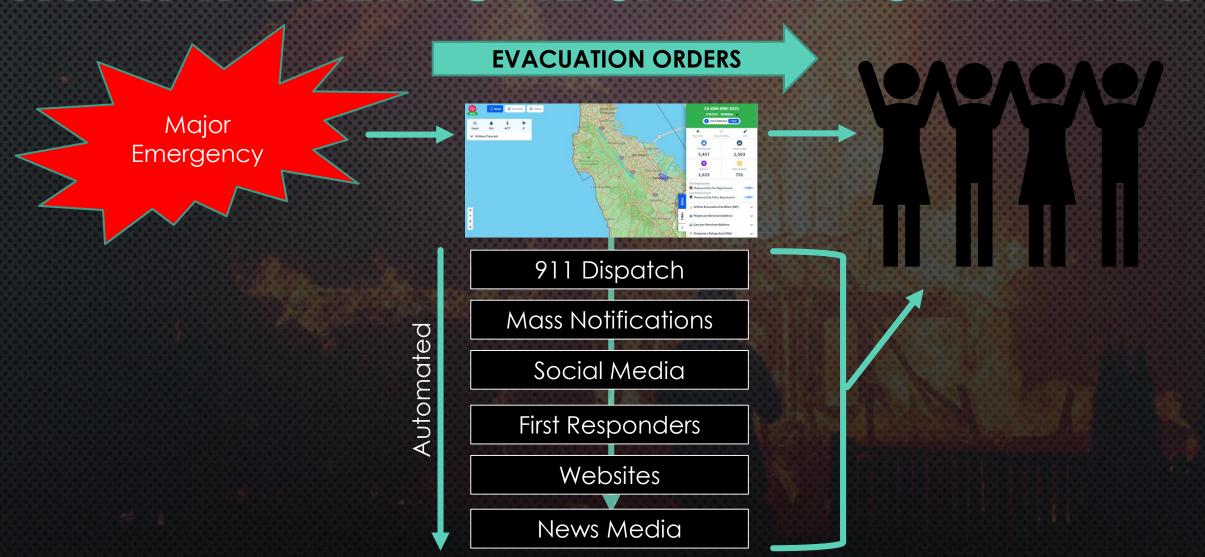

#### THE SOLUTION WE BUILT:

- PLATFORM THAT ALL AGENCIES COULD USE TO COORDINATE EVACUATIONS WITH ALL STAKEHOLDERS
- A SOLUTION THAT WOULD WORK BEYOND SAN MATEO COUNTY
- A REAL-TIME MAP-BASED PLATFORM THAT ALLOWED EVERYONE TO SEE EVACUATION INFORMATION.
- A TOOL THAT INTEGRATED WITH PRE-EXISTING INFORMATION CHANNELS.
- REDUCE COMPLICATION, REDUCE THE TIME, GET INFORMATION TO THE PUBLIC FASTER
- TOOL MUST BE FULL OF LOCAL KNOWLEDGE
- TOOL MUST BE MADE AVAILABLE TO THE PUBLIC
- TOOL MUST ALLOW FOR MUTUAL AID TO KNOW WHERE EVACUATIONS ARE

## WHAT IF EVERYONE SAW THE SAME MAP?