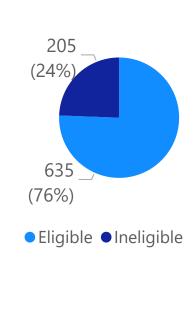

## To Date (Screening Began April 29th) We Have.....

**Expressed Interest** 

840

2041

Daily Meals Requested

Eligible Participants

Total Eligible Meals

1576

**Active & Contracted** Restaurants

635

Participants Matched to Restaurant

30

582

**Funding - Tentatively secured through June 10th** 

**FEMA (Federal)** | 75% **State** | 18.75% **Local** | 6.25%

**Program Eligibility** 