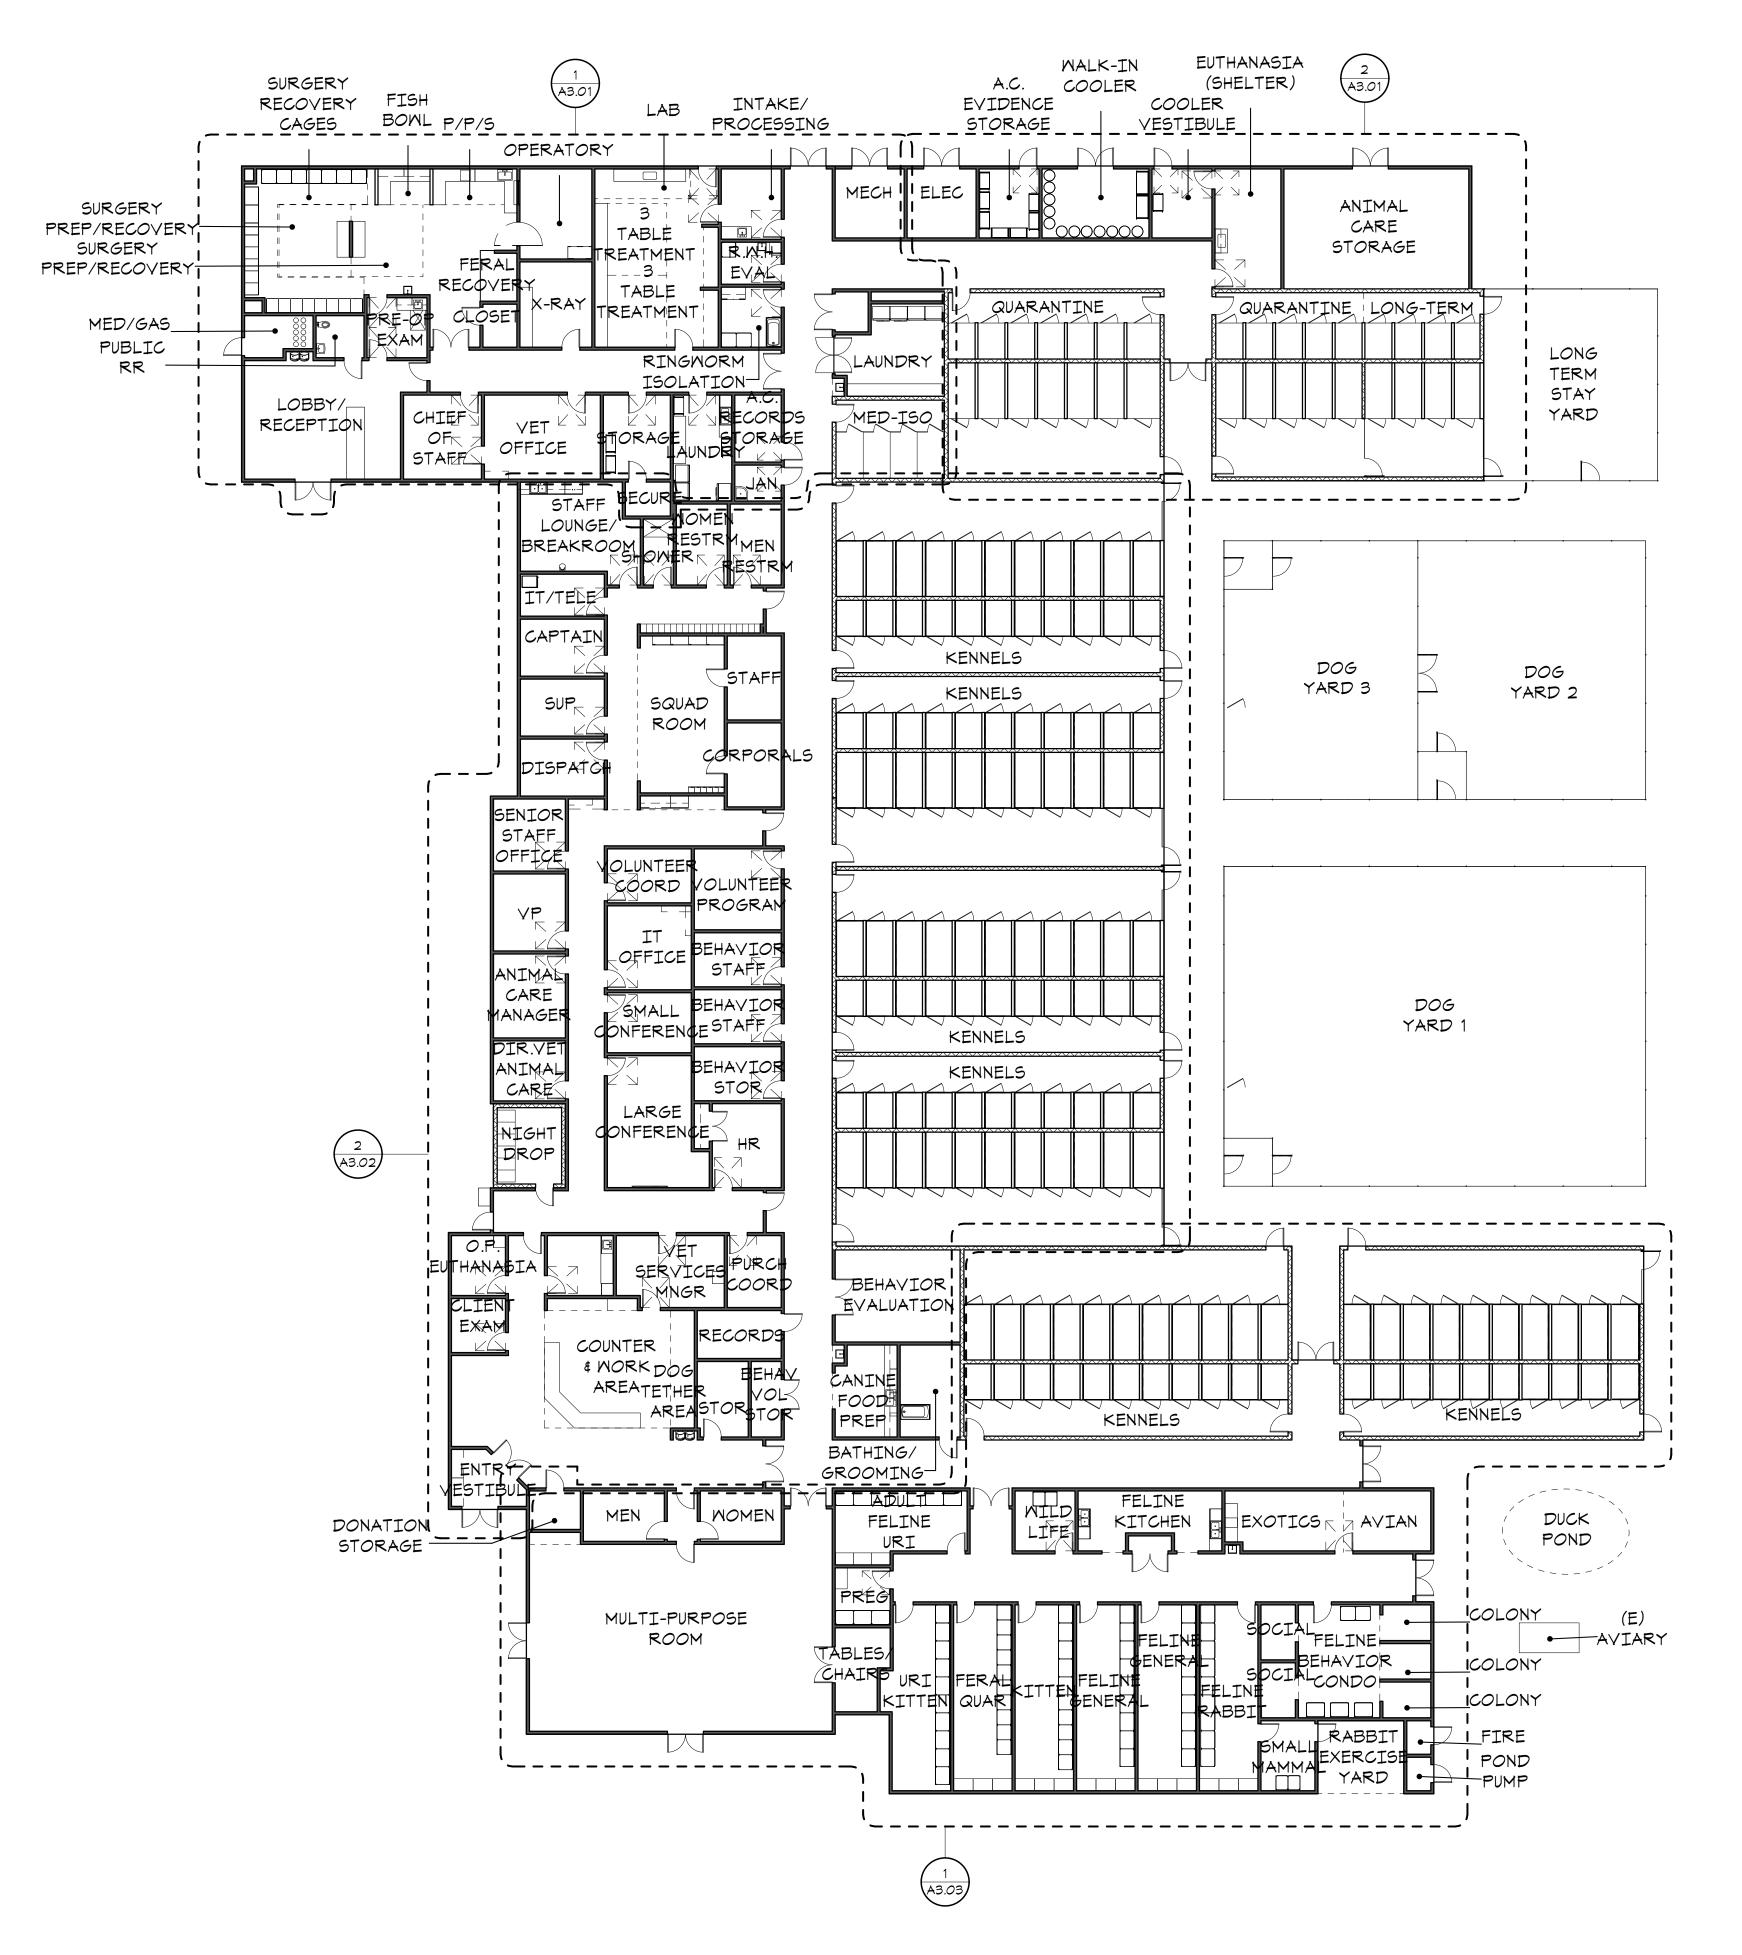

Total Indoor & Outdoor Area Net   |     |    |     |    | 28,890 |              |        |        |              |                                                                                                    |
| Total Indoor & Outdoor Area Gross |     |    |     |    |        |              | 37,658 |        |              |                                                                                                    |





<u> Architect:</u> LDA Partners, LLP 222 Central Court Stockton, CA 95204 209.943.0405 www.ldapartners.com

COUNTY OF SAN MATEO - Dept of **Public Works** 555 County Center - Fifth Floor Redwood City, CA 94063

Project: ANIMAL SHELTER REPLACEMENT 12 Airport Blvd San Mateo, CA

Drawn By: CN Checked By: EW

No. Description

NOT FOR CONSTRUCTION **OPTION 2B** 





MAINTENANCE SHOP

A3.00

1" = 10'-0"



Architect:

LDA Partners, LLP

222 Central Court
Stockton, CA 95204

209.943.0405

www.ldapartners.com

<u>Client:</u>

COUNTY OF SAN MATEO - Dept of Public Works 555 County Center - Fifth Floor Redwood City, CA 94063 650.363.4100

PROJECT

ANIMAL SHELTER REPLACEMENT 12 Airport Blvd San Mateo, CA

Project No.: 565-05-16

Drawn By: CN

Checked By: EW

No. Description

Date By

NOT FOR CONSTRUCTION

5/5/2017 30% SD DRAWINGS

OVERALL FLOOR PLAN

A3.00



138 SF 174 SF

|                  | FURNITURE, FIXTURE & EQUIPMENT DESIG                       | N DEVELOPMENT LIST (PHS)                                                                                                               |
|------------------|----------------------------------------------