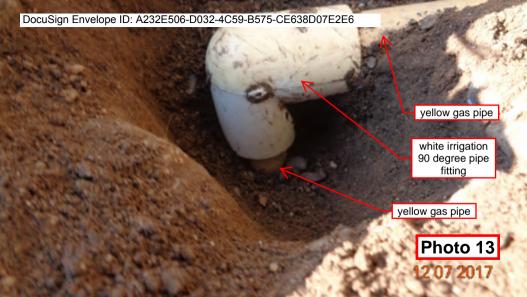

|           |           |          | 0.00     | 0.00   | 0.00     | 0.00  | 0.00        | 0.00        | #DIV/0!  |
|                                                                        | 0.00     | EA   |           |           |           |          | 0.00     | 0.00   | 0.00     | 0.00  | 0.00        | 0.00        | #DIV/0!  |
| <u> </u>                                                               |          |      |           |           |           |          |          |        |          |       |             |             |          |
|                                                                        |          |      |           |           |           |          | 2,833    | 543    | 104      | 75    | \$ 6,929.09 | \$10,409.09 |          |





























Photo 14

2 07 2017

Subject:

Location of Gas Lines

Client:

F & H Construction

Locator:

Gary Travers

Location:

Peninsula Humane Society

Date:

12/14/2017

Time:

7:30 am - 10:30 am

Contact:

Tim O'Brien

Scope:

Location of four gas lines: one 2" PVC gas main and three gas risers:

One 2" and two 1 1/2".

Additional

Scope:

Attempt to find abandoned PGE line in two areas.

Equipment:

Radio Detection Pipe and Cable Locator 8000

Fisher Magnetometer Model TW-6

GSSI Ground Penetrating Radar Model 3000

Investigation: All three gas risers did not give a traceable signal. The indications given by the Model 8000 transmitter (14-18V/5mA) suggested no circuit continuity. Different grounding locations and frequencies were tried. An ohms check between the boiler room gas riser and th