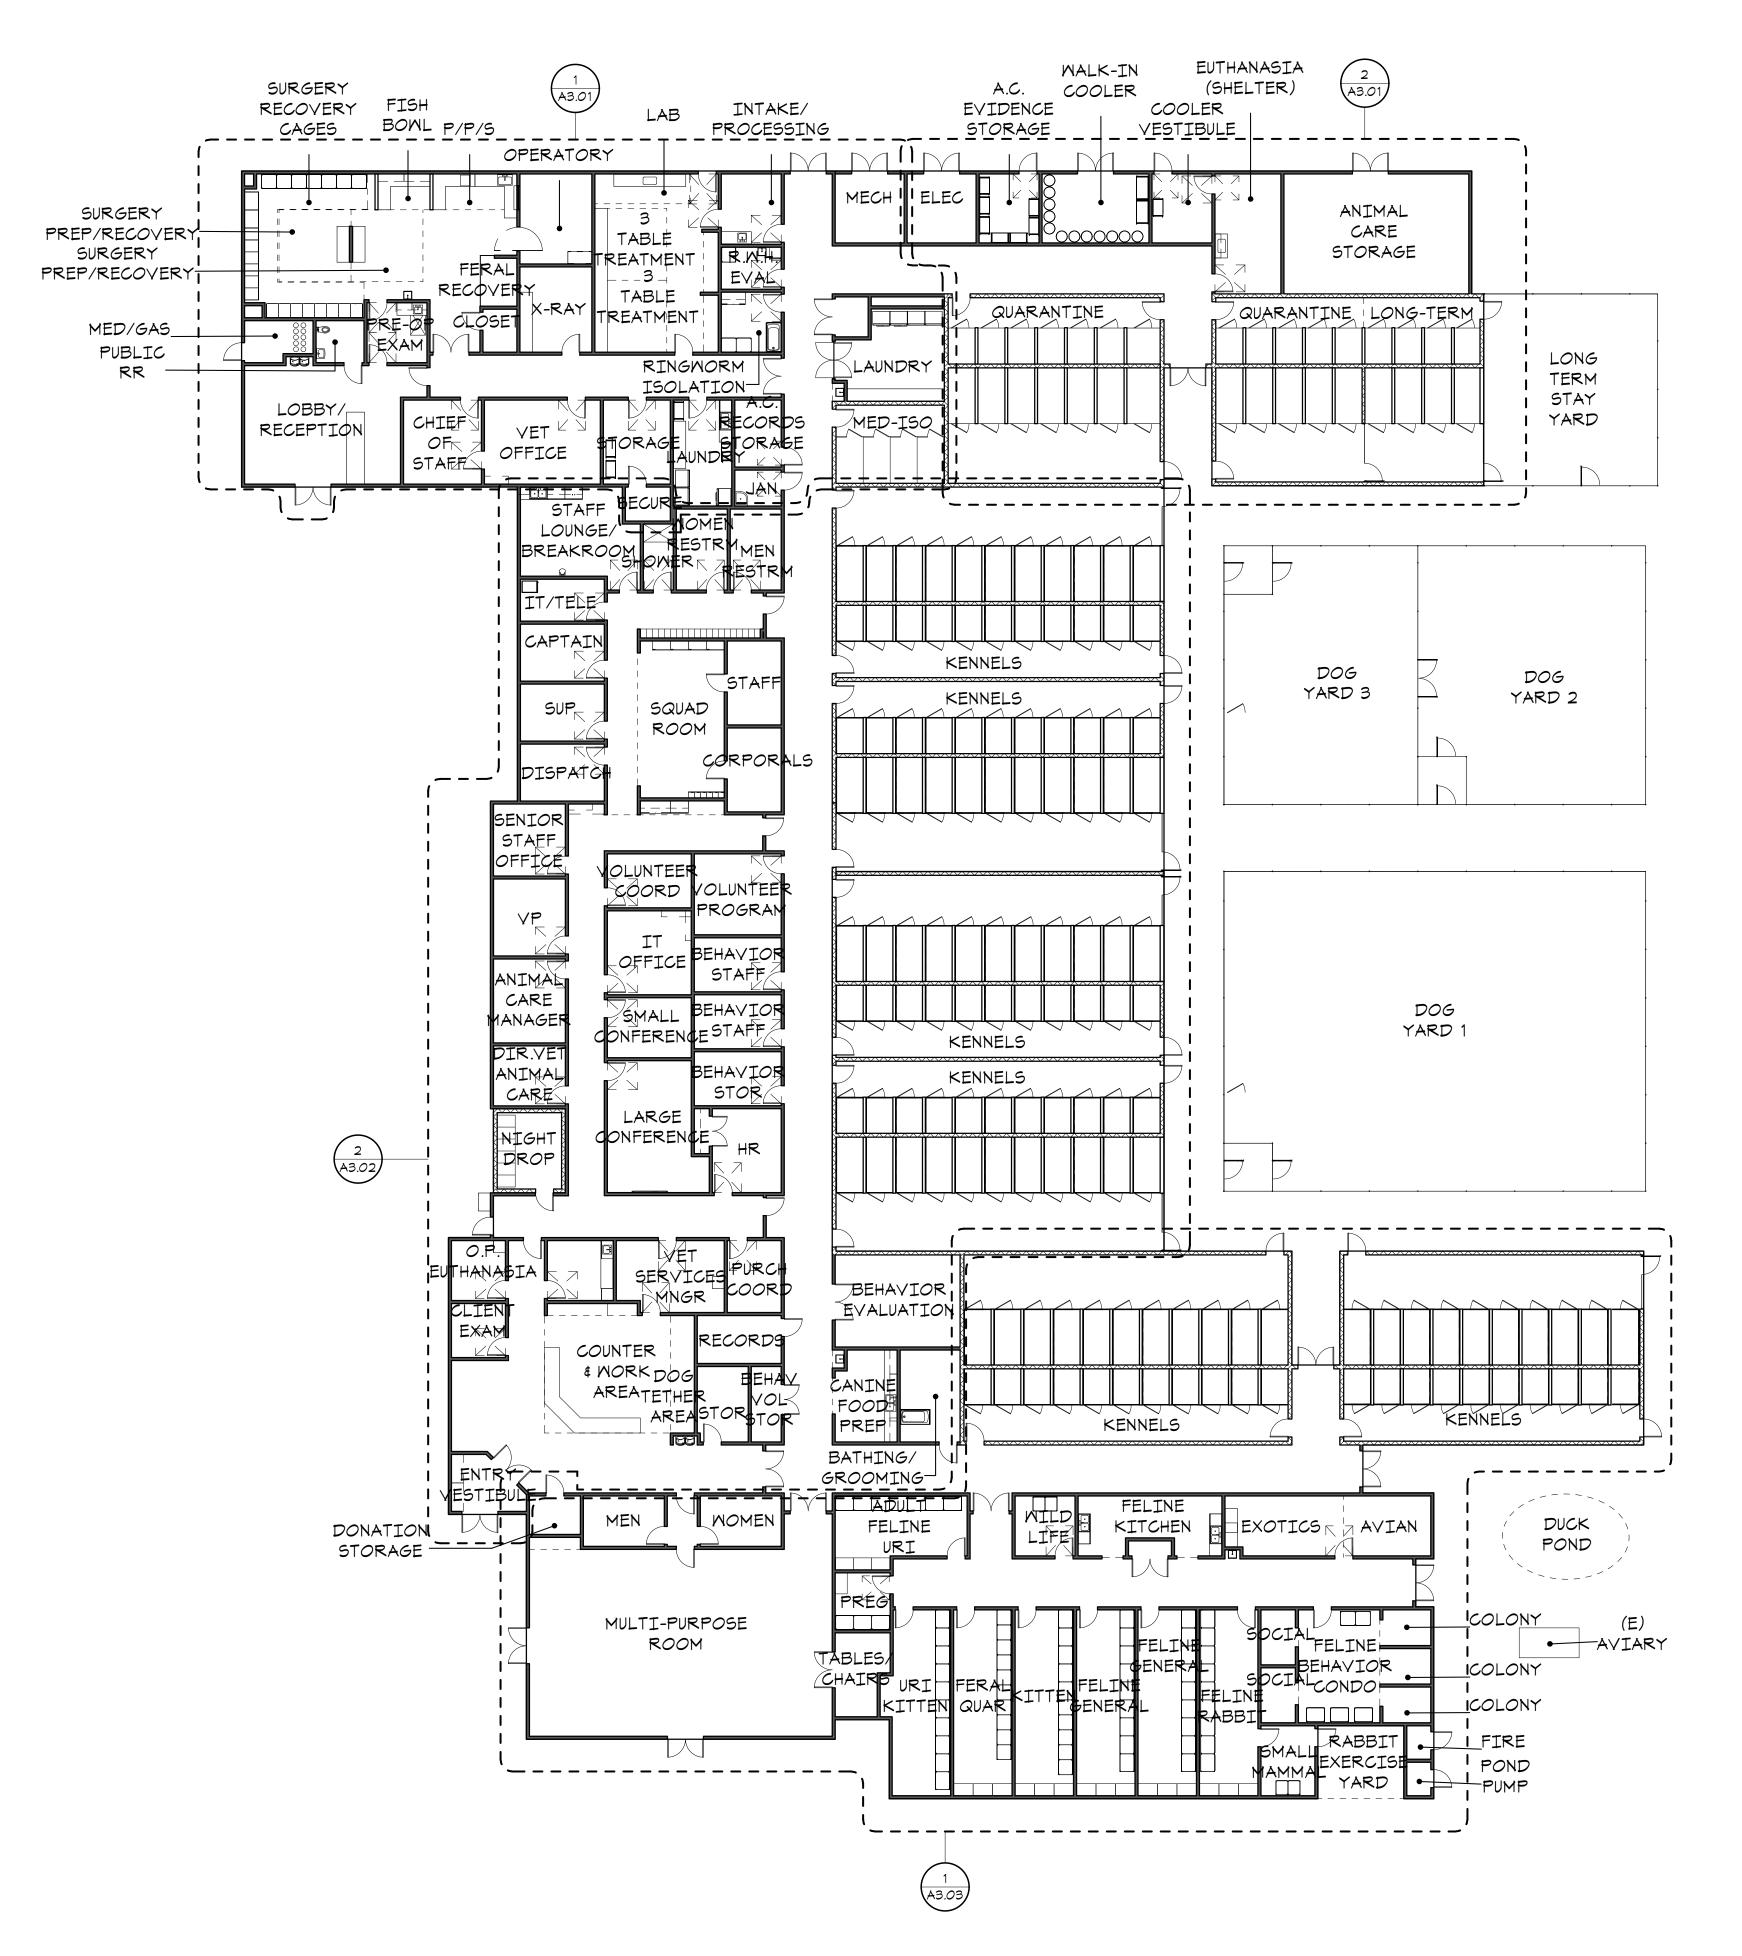

|
| Total Indoor & Outdoor Area Net   |     |    |     |    | 28,890 |        |        |        |           |                                                                                                    |
| Total Indoor & Outdoor Area Gross |     |    |     |    |        |        | 37,658 |        |           |                                                                                                    |





<u> Architect:</u> LDA Partners, LLP 222 Central Court Stockton, CA 95204 209.943.0405 www.ldapartners.com

COUNTY OF SAN MATEO - Dept of **Public Works** 555 County Center - Fifth Floor Redwood City, CA 94063

Project: ANIMAL SHELTER REPLACEMENT 12 Airport Blvd San Mateo, CA

Drawn By: CN Checked By: EW

No. Description

NOT FOR CONSTRUCTION **OPTION 2B** 





MAINTENANCE SHOP

A3.00 1" = 10'-0"



Architect: LDA Partners, LLP 222 Central Court Stockton, CA 95204 209.943.0405 209.943.0405 www.ldapartners.com

Client:

COUNTY OF SAN MATEO - Dept of Public Works 555 County Center - Fifth Floor Redwood City, CA 94063 650.363.4100

PROJECT

**ANIMAL SHELTER** REPLACEMENT

12 Airport Blvd San Mateo, CA

Project No.: 565-05-16 Drawn By: CN Checked By: EW

No. Description

Date By

NOT FOR CONSTRUCTION

5/5/2017 **30% SD DRAWINGS** 

OVERALL FLOOR PLAN

A3.00





219 SF

STORAGE

# Standard vs Non-Standard Work Station and Design





RFP Square Foot

137 SF

Current 168 SF

| ADDITIONAL SPACES |    |
|-------------------|----|
| SINK              |    |
| SINK              |    |
| SINK              |    |
| POND PUMP         |    |
| ELECTRICAL