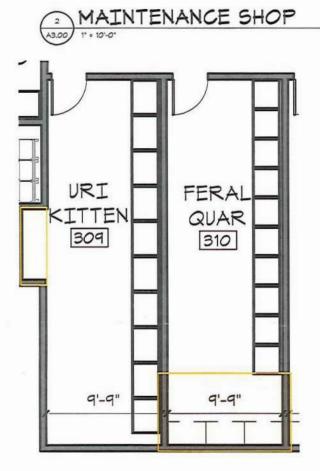

rent 168 SF

| ADDITIONAL SPACES |     |
|-------------------|-----|
| SINK              |     |
| SINK              |     |
| SINK              |     |
| POND PUMP         |     |
| ELECTRICAL        |     |
| MECHANICAL        |     |
| FIRE              |     |
| STORAGE           |     |
| PUMP EQUIPMENT    |     |
| VOLUNTEER PROGRAM |     |
| MAIL              |     |
| STORAGE           |     |
| FILE              |     |
| STORAGE           |     |
| COUNTY STOR       |     |
| JANITOR           |     |
| JANITOR           |     |
| JANITOR           |     |
| ROOM              |     |
| STORAGE           |     |
| ELECTRICAL        |     |
| FIRE RISER        |     |
| MECHANICAL        | 7.9 |
| STORAGE           |     |
| PUBLIC RESTROOM   |     |
| IT/TELE           |     |







June 2, 2017

San Mateo County 1402 Maple Street Redwood City, CA 94063

Attention:

Theresa Yee, CPC, DBIA

Reference:

Project Costs and Design Delays

San Mateo County Animal Shelter – Project Number P23G6

#### Dear Theresa:

F&H Construction (F&H) and the project team are concerned with the design progress and the County's ability to absorb the resulting cost and schedule impacts. F&H assumes County shares this concern. The lack of information provided in the Bridging Documents is likely the cause of the issue and F&H is continuing to work with the County and PHS to deal with the changes in requirements and information requested. F&H has continued to make alterations to the design each week leading to the completion of the 30% drawings.

The costs identified based on the 30% drawi