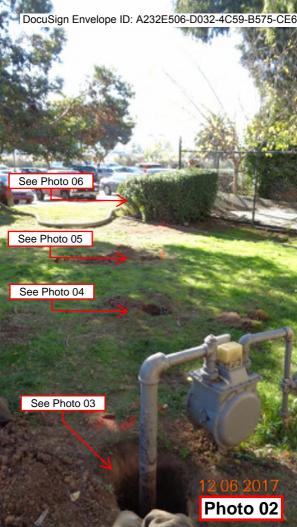

00     |      |           |           |           |          | 0.00     | 0.00   | 0.00     | 0.00  | 0.00        | 0.00        | #DIV/0!  |
|                                                                        | 0.00     | EA   |           |           |           |          | 0.00     | 0.00   | 0.00     | 0.00  | 0.00        | 0.00        | #DIV/0!  |
| <u> </u>                                                               |          |      |           |           |           |          |          |        |          |       |             |             |          |
|                                                                        |          |      |           |           |           |          | 2,833    | 543    | 104      | 75    | \$ 6,929.09 | \$10,409.09 |          |





























Photo 14

2 07 2017

Subject:

Location of Gas Lines

Client:

F & H Construction

Locator:

Gary Travers

Location:

Peninsula Humane Society

Date:

12/14/2017

Time:

7:30 am - 10:30 am

Contact:

Tim O'Brien

Scope:

Location of four gas lines: one 2" PVC gas main and three gas risers:

One 2" and two 1 1/2".

Additional

Scope:

Attempt to find abandoned PGE line in two areas.

Equipment:

Radio Detection Pipe and Cable Locator 8000

Fisher Magnetometer Model TW-6

GSSI Ground Penetrating Radar Model 3000

Investigation: All three gas risers did not give a traceable signal. The indications given by the Model 8000 transmitter (14-18V/5mA) suggested no circuit continuity. Different grounding locations and frequencies were tried. An ohms check between the boiler r