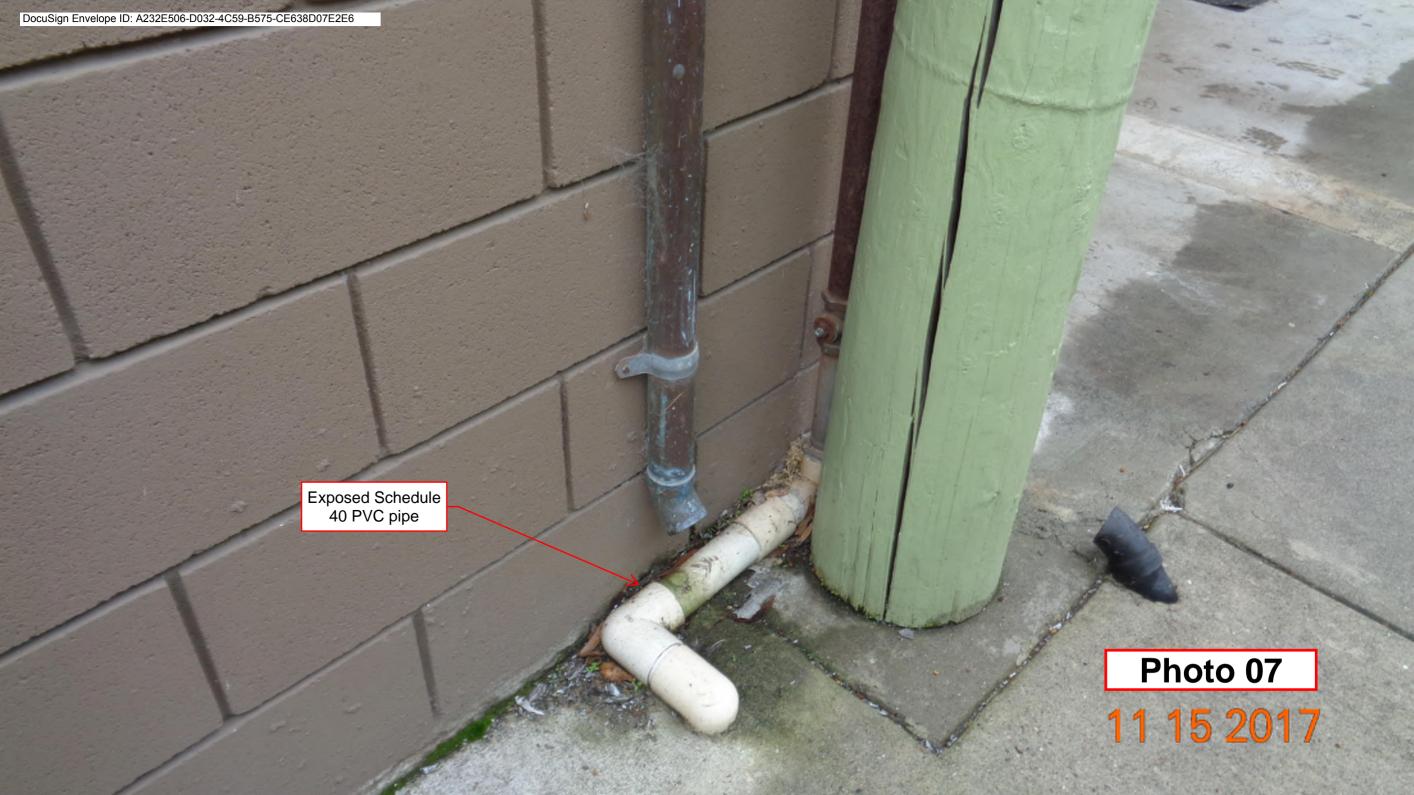

|           |           |           |          | 0.00     | 0.00   | 0.00     | 0.00  | 0.00        | 0.00        | #DIV/0!  |
|                                                                        | 0.00     | EA   |           |           |           |          | 0.00     | 0.00   | 0.00     | 0.00  | 0.00        | 0.00        | #DIV/0!  |
| <u> </u>                                                               |          |      |           |           |           |          |          |        |          |       |             |             |          |
|                                                                        |          |      |           |           |           |          | 2,833    | 543    | 104      | 75    | \$ 6,929.09 | \$10,409.09 |          |





























Photo 14

2 07 2017

Subject:

Location of Gas Lines

Client:

F & H Construction

Locator:

Gary Travers

Location:

Peninsula Humane Society

Date:

12/14/2017

Time:

7:30 am - 10:30 am

Contact:

Tim O'Brien

Scope:

Location of four gas lines: one 2" PVC gas main and three gas risers:

One 2" and two 1 1/2".

Additional

Scope:

Attempt to find abandoned PGE line in two areas.

Equipment:

Radio Detection Pipe and Cable Locator 8000

Fisher Magnetometer Model TW-6

GSSI Ground Penetrating Radar Model 3000

Investigation: All three gas risers did not give a traceable signal. The indications given by the Model 8000 transmitter (14-18V/5mA) suggested no circuit continuity. Different grounding locations and frequencies were tried. An ohms check between the boiler room gas ri