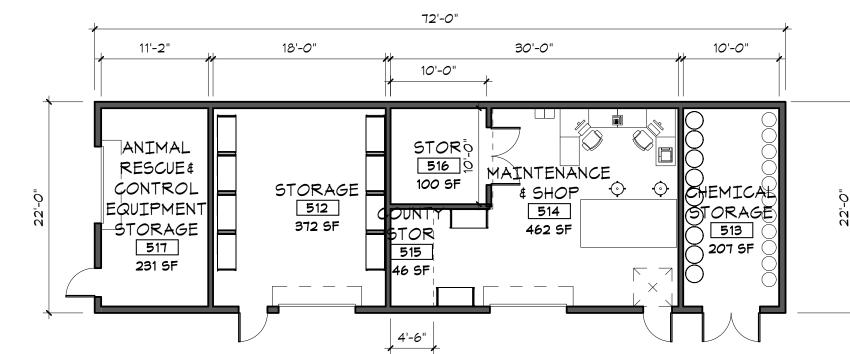

tal Indoor & Outdoor Area Net   |     |    |     |    | 28,890 |              |        |        |              |                                                                                                    |
| Total Indoor & Outdoor Area Gross |     |    |     |    |        |              | 37,658 |        |              |                                                                                                    |





<u> Architect:</u> LDA Partners, LLP 222 Central Court Stockton, CA 95204 209.943.0405 www.ldapartners.com

COUNTY OF SAN MATEO - Dept of **Public Works** 555 County Center - Fifth Floor Redwood City, CA 94063

Project: ANIMAL SHELTER REPLACEMENT 12 Airport Blvd San Mateo, CA

Drawn By: CN Checked By: EW

No. Description

NOT FOR CONSTRUCTION **OPTION 2B** 





MAINTENANCE SHOP

A3.00

1" = 10'-0"



Architect:

LDA Partners, LLP

222 Central Court
Stockton, CA 95204

209.943.0405

www.ldapartners.com

<u>Client:</u>

COUNTY OF SAN MATEO - Dept of Public Works 555 County Center - Fifth Floor Redwood City, CA 94063 650.363.4100

PROJECT

ANIMAL SHELTER REPLACEMENT 12 Airport Blvd San Mateo, CA

Project No.: 565-05-16

Drawn By: CN

Checked By: EW

No. Description

Date By

NOT FOR CONSTRUCTION

5/5/2017 30% SD DRAWINGS

OVERALL FLOOR PLAN

A3.00



138 SF 174 SF

|                  | FURNITURE, FIXTURE & EQUIPMENT DESIG                       | N DEVELOPMENT LIST (PHS)                                                                                                               |
|------------------|------------------------------------------------