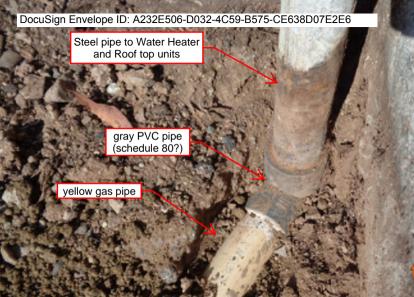

|           |           |          | 0.00     | 0.00   | 0.00     | 0.00  | 0.00        | 0.00        | #DIV/0!  |
|                                                                        | 0.00     | EA   |           |           |           |          | 0.00     | 0.00   | 0.00     | 0.00  | 0.00        | 0.00        | #DIV/0!  |
| <u> </u>                                                               |          |      |           |           |           |          |          |        |          |       |             |             |          |
|                                                                        |          |      |           |           |           |          | 2,833    | 543    | 104      | 75    | \$ 6,929.09 | \$10,409.09 |          |





























Photo 14

2 07 2017

Subject:

Location of Gas Lines

Client:

F & H Construction

Locator:

Gary Travers

Location:

Peninsula Humane Society

Date:

12/14/2017

Time:

7:30 am - 10:30 am

Contact:

Tim O'Brien

Scope:

Location of four gas lines: one 2" PVC gas main and three gas risers:

One 2" and two 1 1/2".

Additional

Scope:

Attempt to find abandoned PGE line in two areas.

Equipment:

Radio Detection Pipe and Cable Locator 8000

Fisher Magnetometer Model TW-6

GSSI Ground Penetrating Radar Model 3000

Investigation: All three gas risers did not give a traceable signal. The indications given by the Model 8000 transmitter (14-18V/5mA) suggested no circuit continuity. Different grounding locations and frequencies were tried. An ohms check between the boiler room gas riser and the