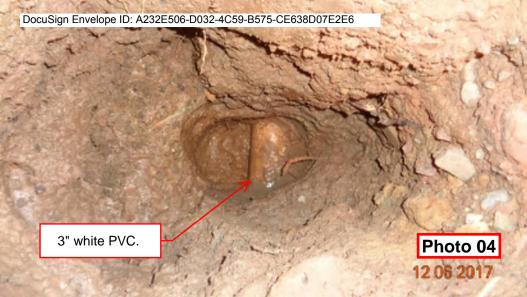

|      |           |           |           |          | 0.00     | 0.00   | 0.00     | 0.00  | 0.00        | 0.00        | #DIV/0!  |
|                                                                        | 0.00     | EA   |           |           |           |          | 0.00     | 0.00   | 0.00     | 0.00  | 0.00        | 0.00        | #DIV/0!  |
| <u> </u>                                                               |          |      |           |           |           |          |          |        |          |       |             |             |          |
|                                                                        |          |      |           |           |           |          | 2,833    | 543    | 104      | 75    | \$ 6,929.09 | \$10,409.09 |          |





























Photo 14

2 07 2017

Subject:

Location of Gas Lines

Client:

F & H Construction

Locator:

Gary Travers

Location:

Peninsula Humane Society

Date:

12/14/2017

Time:

7:30 am - 10:30 am

Contact:

Tim O'Brien

Scope:

Location of four gas lines: one 2" PVC gas main and three gas risers:

One 2" and two 1 1/2".

Additional

Scope:

Attempt to find abandoned PGE line in two areas.

Equipment:

Radio Detection Pipe and Cable Locator 8000

Fisher Magnetometer Model TW-6

GSSI Ground Penetrating Radar Model 3000

Investigation: All three gas risers did not give a traceable signal. The indications given by the Model 8000 transmitter (14-18V/5mA) suggested no circuit continuity. Different grounding locations and frequencies were tried. An ohms check between the boiler room