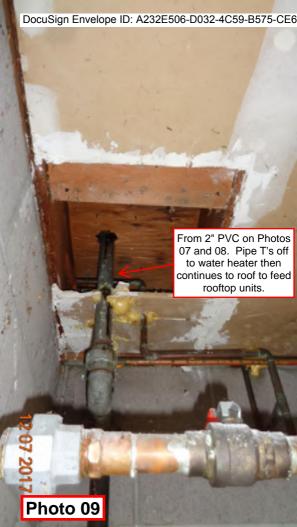

|           |           |           |          | 0.00     | 0.00   | 0.00     | 0.00  | 0.00        | 0.00        | #DIV/0!  |
|                                                                        | 0.00     | EA   |           |           |           |          | 0.00     | 0.00   | 0.00     | 0.00  | 0.00        | 0.00        | #DIV/0!  |
| <u> </u>                                                               |          |      |           |           |           |          |          |        |          |       |             |             |          |
|                                                                        |          |      |           |           |           |          | 2,833    | 543    | 104      | 75    | \$ 6,929.09 | \$10,409.09 |          |





























Photo 14

2 07 2017

Subject:

Location of Gas Lines

Client:

F & H Construction

Locator:

Gary Travers

Location:

Peninsula Humane Society

Date:

12/14/2017

Time:

7:30 am - 10:30 am

Contact:

Tim O'Brien

Scope:

Location of four gas lines: one 2" PVC gas main and three gas risers:

One 2" and two 1 1/2".

Additional

Scope:

Attempt to find abandoned PGE line in two areas.

Equipment:

Radio Detection Pipe and Cable Locator 8000

Fisher Magnetometer Model TW-6

GSSI Ground Penetrating Radar Model 3000

Investigation: All three gas risers did not give a traceable signal. The indications given by the Model 8000 transmitter (14-18V/5mA) suggested no circuit continuity. Different grounding locations and frequencies were tried. An ohms check between the boiler room gas rise