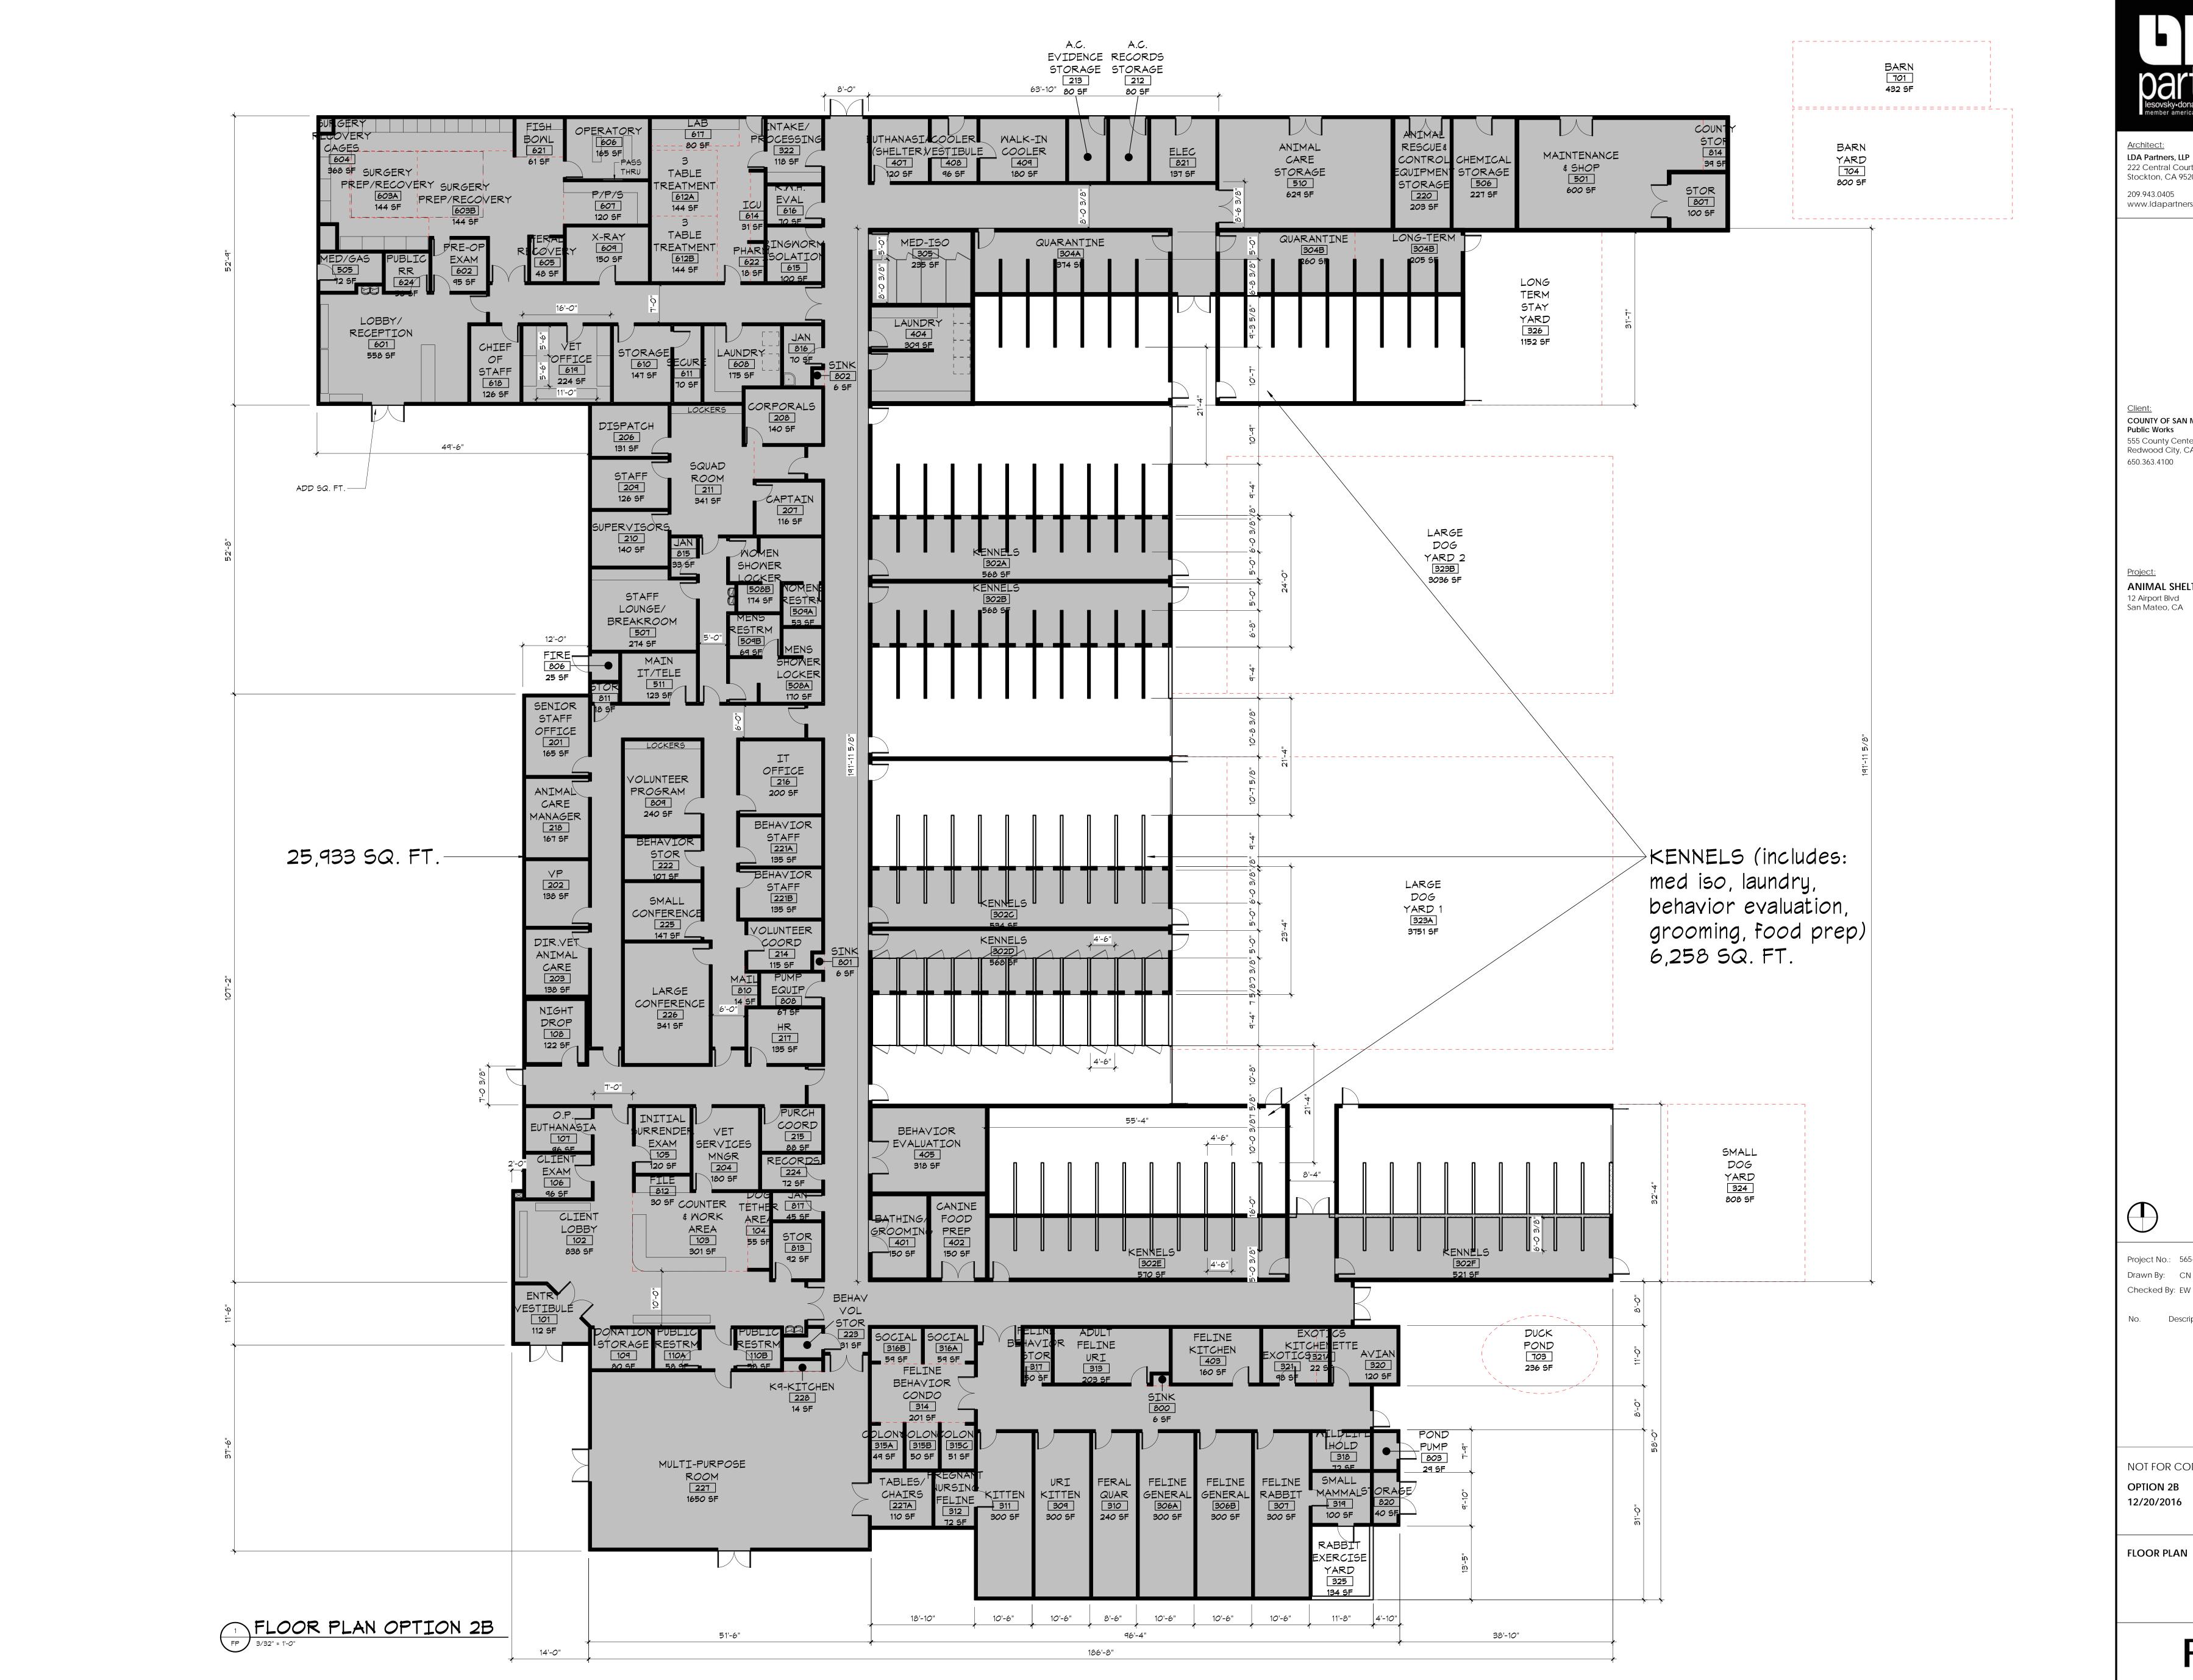

|    |     |    | 18,305 |        | 27,073 |        |           |                                                                                                    |
| Total Outdoor                     |     |    |     |    |        |        |        | 10,585 |           |                                                                                                    |
| Total Indoor & Outdoor Area Net   |     |    |     |    | 28,890 |        |        |        |           |                                                                                                    |
| Total Indoor & Outdoor Area Gross |     |    |     |    |        |        | 37,658 |        |           |                                                                                                    |





<u> Architect:</u> LDA Partners, LLP 222 Central Court Stockton, CA 95204 209.943.0405 www.ldapartners.com

COUNTY OF SAN MATEO - Dept of **Public Works** 555 County Center - Fifth Floor Redwood City, CA 94063

Project: ANIMAL SHELTER REPLACEMENT 12 Airport Blvd San Mateo, CA

Drawn By: CN Checked By: EW

No. Description

NOT FOR CONSTRUCTION **OPTION 2B** 





MAINTENANCE SHOP

A3.00 1" = 10'-0"



Architect: LDA Partners, LLP 222 Central Court Stockton, CA 95204 209.943.0405 209.943.0405 www.ldapartners.com

Client:

COUNTY OF SAN MATEO - Dept of Public Works 555 County Center - Fifth Floor Redwood City, CA 94063 650.363.4100

PROJECT

**ANIMAL SHELTER** REPLACEMENT

12 Airport Blvd San Mateo, CA

Project No.: 565-05-16 Drawn By: CN Checked By: EW

No. Description

Date By

NOT FOR