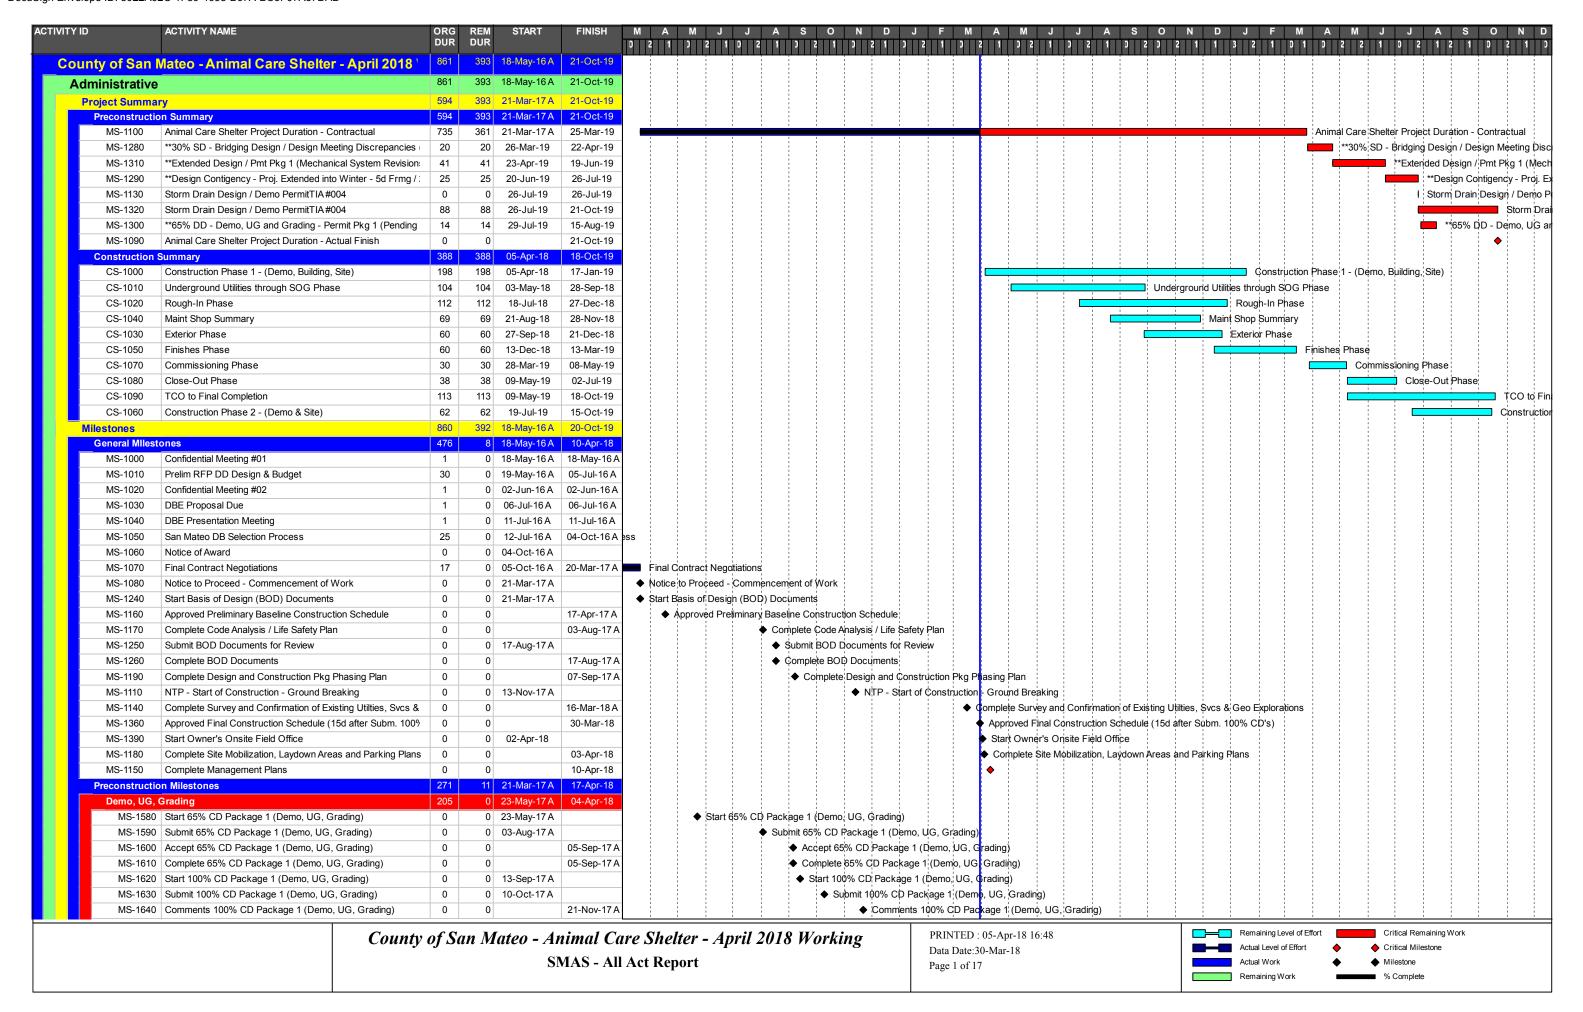

**End:** Tue 1/30/2018 2:15 PM

**Recurrence:** (none)

Meeting Status: Accepted

**Organizer:** Daniel Hoff

**Required Attendees:** Robert Hennessy; Stephen Seibly (sseibly@f-hconst.com); Sam Lin; Mike Persak

(mpersak@odellengineering.com); Eric Wohle; Eric Villalobos; Carolyn Natividad; Tim

O'Brien; Brendan Corbett; Diana Shu; Alan Velasquez

Please see call in information below to discuss the 12 Airport Findings.

Storm Water Design Meeting
Tue, Jan 30, 2018 1:15 PM - 2:15 PM PST

Please join my meeting from your computer, tablet or smartphone.

https://global.gotomeeting.com/join/304538973

You can also dial in using your phone.

United States: +1 (669) 224-3412

Access Code: 304-538-973

First GoToMeeting? Let's do a quick system check: https://link.gotomeeting.com/system-check









| ID      |          | ACTIVITY NAME                                                    | ORG<br>DUR |    | START                  | FINISH                 | M