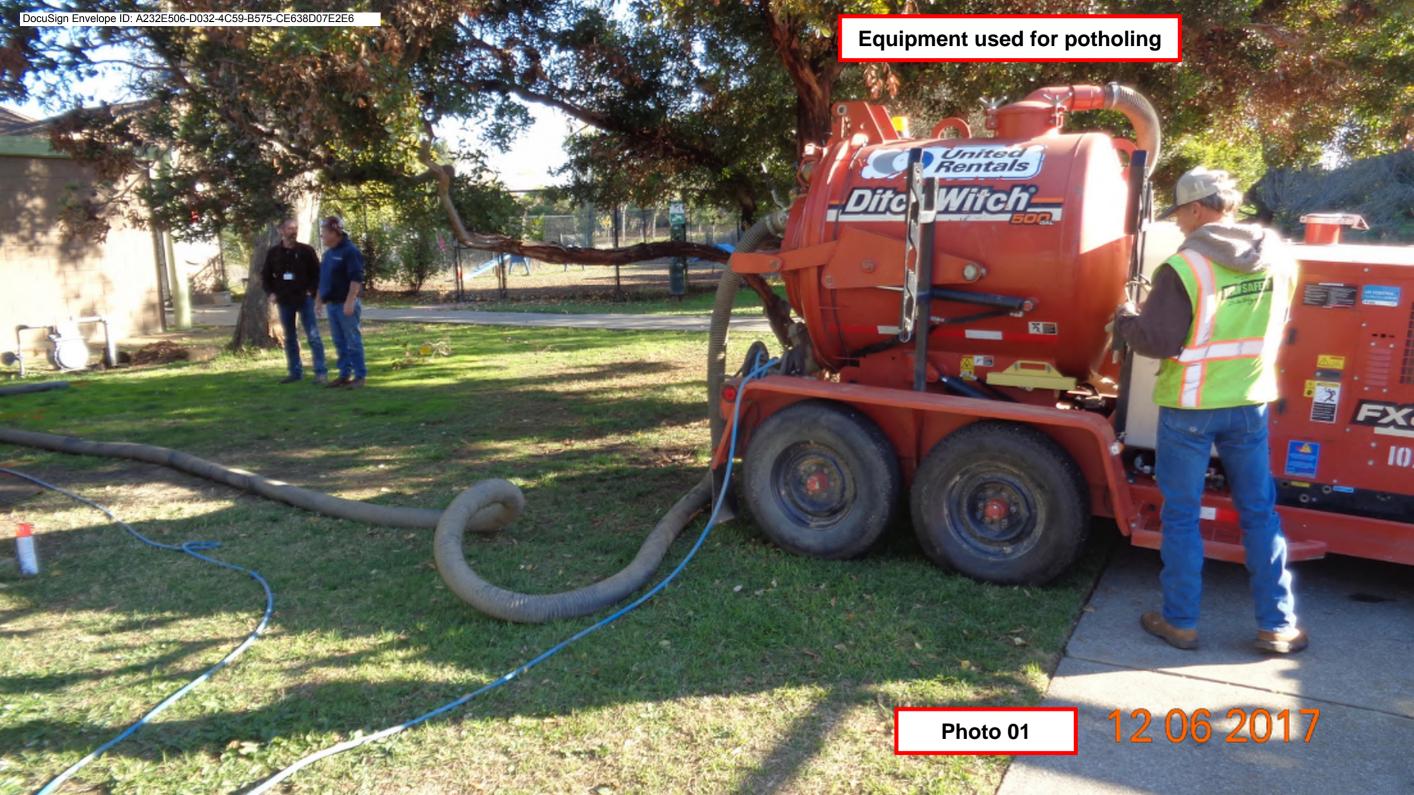

0.00     |      |           |           |           |          | 0.00     | 0.00   | 0.00     | 0.00  | 0.00        | 0.00        | #DIV/0!  |
|                                                                        | 0.00     | EA   |           |           |           |          | 0.00     | 0.00   | 0.00     | 0.00  | 0.00        | 0.00        | #DIV/0!  |
| <u> </u>                                                               |          |      |           |           |           |          |          |        |          |       |             |             |          |
|                                                                        |          |      |           |           |           |          | 2,833    | 543    | 104      | 75    | \$ 6,929.09 | \$10,409.09 |          |





























Photo 14

2 07 2017

Subject:

Location of Gas Lines

Client:

F & H Construction

Locator:

Gary Travers

Location:

Peninsula Humane Society

Date:

12/14/2017

Time:

7:30 am - 10:30 am

Contact:

Tim O'Brien

Scope:

Location of four gas lines: one 2" PVC gas main and three gas risers:

One 2" and two 1 1/2".

Additional

Scope:

Attempt to find abandoned PGE line in two areas.

Equipment:

Radio Detection Pipe and Cable Locator 8000

Fisher Magnetometer Model TW-6

GSSI Ground Penetrating Radar Model 3000

Investigation: All three gas risers did not give a traceable signal. The indications given by the Model 8000 transmitter (14-18V/5mA) suggested no circuit continuity. Different grounding locations and frequencies were tried. An ohms check between the boiler