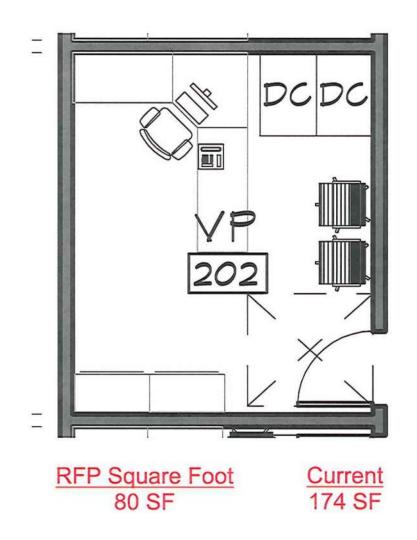

ublic Works** 555 County Center - Fifth Floor Redwood City, CA 94063

Project: ANIMAL SHELTER REPLACEMENT 12 Airport Blvd San Mateo, CA

Drawn By: CN Checked By: EW

No. Description

NOT FOR CONSTRUCTION **OPTION 2B** 





MAINTENANCE SHOP

A3.00 1" = 10'-0"



Architect: LDA Partners, LLP 222 Central Court Stockton, CA 95204 209.943.0405 209.943.0405 www.ldapartners.com

Client:

COUNTY OF SAN MATEO - Dept of Public Works 555 County Center - Fifth Floor Redwood City, CA 94063 650.363.4100

PROJECT

**ANIMAL SHELTER** REPLACEMENT

12 Airport Blvd San Mateo, CA

Project No.: 565-05-16 Drawn By: CN Checked By: EW

No. Description

Date By

NOT FOR CONSTRUCTION

5/5/2017 **30% SD DRAWINGS** 

OVERALL FLOOR PLAN

A3.00





219 SF

STORAGE

# Standard vs Non-Standard Work Station and Design





RFP Square Foot

137 SF

Current 168 SF

| ADDITIONAL SPACES |    |
|-------------------|----|
| SINK              |    |
| SINK              |    |
| SINK              |    |
| POND PUMP         |    |
| ELECTRICAL        |    |
| MECHANICAL        |    |
| FIRE              |    |
| STORAGE           |    |
| PUMP EQUIPMENT    |    |
| VOLUNTEER PROGRAM |    |
| MAIL              |    |
| STORAGE           |    |
| FILE              |    |
| STORAGE           |    |
| COUNTY STOR       |    |
| JANITOR           |    |
| JANITOR           |    |
| JANITOR           |    |
| ROOM              | _  |
| STORAGE           |    |
| ELECTRICAL        |    |
| FIRE RISER        |    |
| MECHANICAL        | 75 |
| STORAGE           |    |
| PUBLIC RESTROOM   |    |
| IT/TELE           |    |