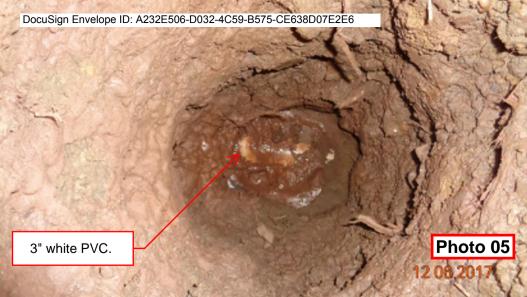

|      |           |           |           |          | 0.00     | 0.00   | 0.00     | 0.00  | 0.00        | 0.00        | #DIV/0!  |
|                                                                        | 0.00     | EA   |           |           |           |          | 0.00     | 0.00   | 0.00     | 0.00  | 0.00        | 0.00        | #DIV/0!  |
| <u> </u>                                                               |          |      |           |           |           |          |          |        |          |       |             |             |          |
|                                                                        |          |      |           |           |           |          | 2,833    | 543    | 104      | 75    | \$ 6,929.09 | \$10,409.09 |          |





























Photo 14

2 07 2017

Subject:

Location of Gas Lines

Client:

F & H Construction

Locator:

Gary Travers

Location:

Peninsula Humane Society

Date:

12/14/2017

Time:

7:30 am - 10:30 am

Contact:

Tim O'Brien

Scope:

Location of four gas lines: one 2" PVC gas main and three gas risers:

One 2" and two 1 1/2".

Additional

Scope:

Attempt to find abandoned PGE line in two areas.

Equipment:

Radio Detection Pipe and Cable Locator 8000

Fisher Magnetometer Model TW-6

GSSI Ground Penetrating Radar Model 3000

Investigation: All three gas risers did not give a traceable signal. The indications given by the Model 8000 transmitter (14-18V/5mA) suggested no circuit continuity. Different grounding locations and frequencies were tried. An ohms check between the boiler room ga