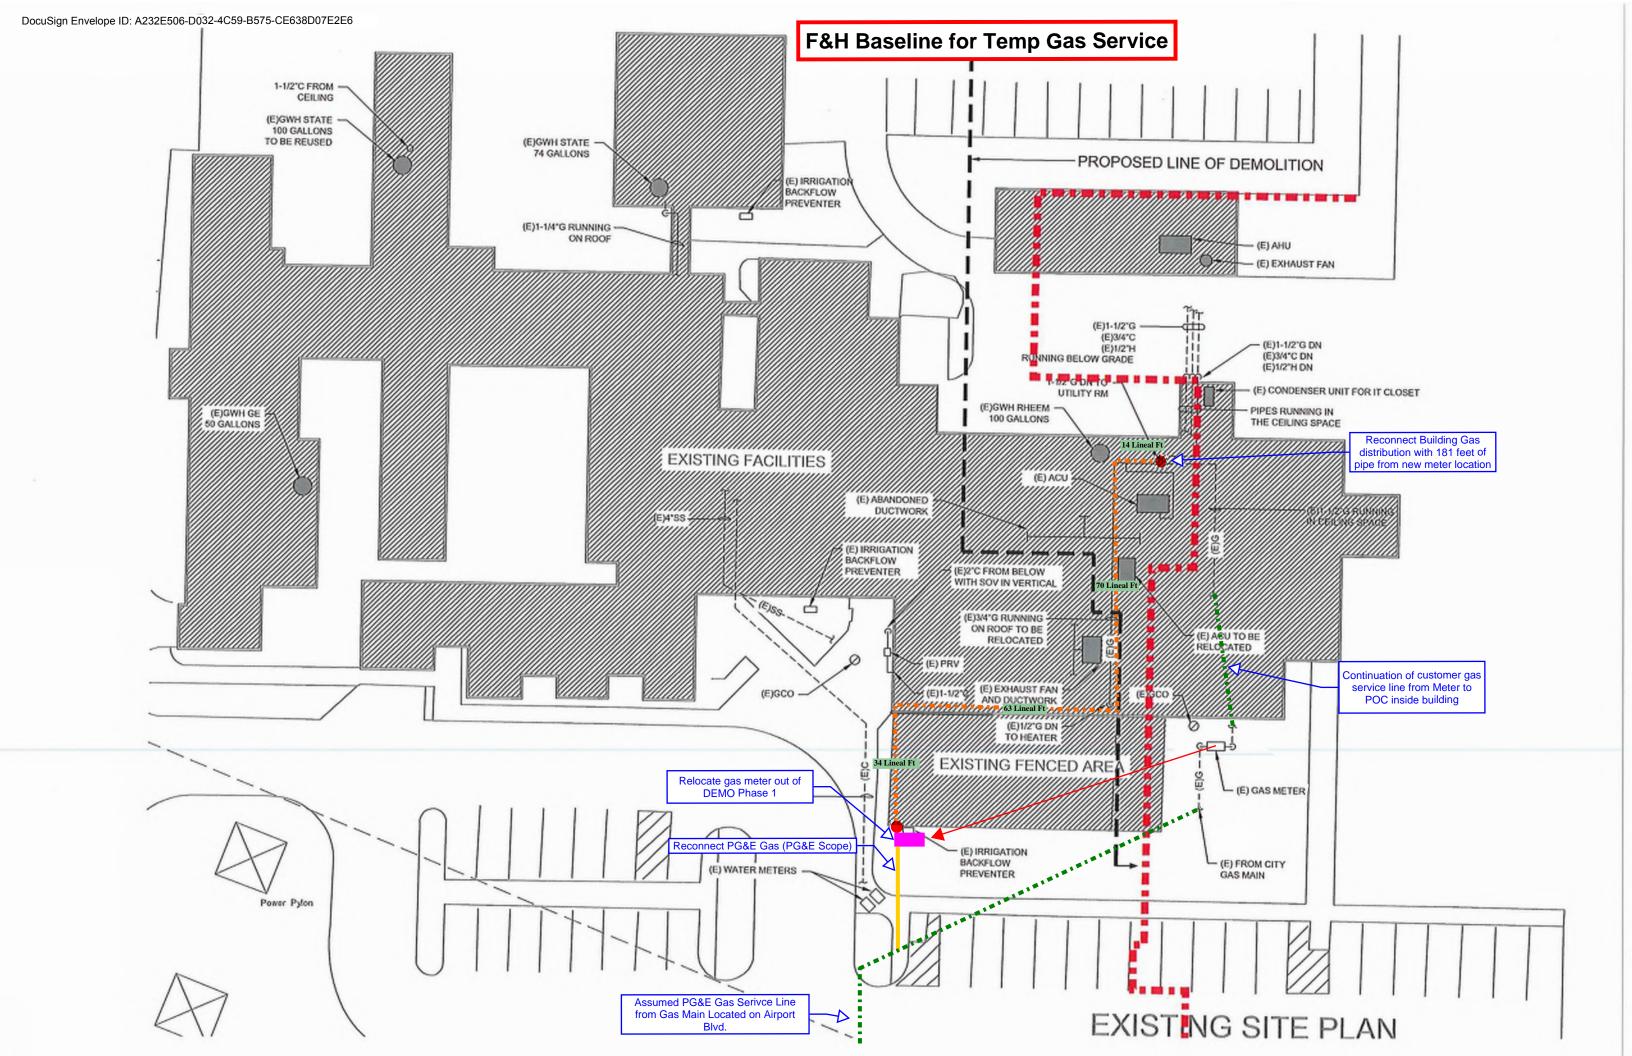

22 RENTAL ITEMS: Oty Equipment Description Minimum 4 Week Day Week Amount 1 10225761 VACUUM TRAILER 400-750 GALLON Make: DITCHWITCH Model: FX30 987.00 587.00 1725.00 4382.00 587.00 Serial: CMWFX30XEE0002090 Meter out: 526.00 Meter in: 530.40 Rental Subtotal: 587.00 SALES/MISCRLLANEOUS ITEMS: Oty Item Price Unit of Measure Extended Amt. REPUELING SERVICE CHARGE (DIESEL) 4.8 [USL/MCI] 7.600 EACH 36.48 DELIVERY CHARGE 97.000 EACH 97.00 PICKUP CHARGE 97.000 EACH 97.00 Sales/Misc Subtotal: 230.48 Agreement Subtotal: 781.00 36.48 Fuel:

COMMENTS/NOTES:

ROGER WILLIAMS 209.610.9741

THIS INVOICE IS ISSUED SUBJECT TO THE TERMS AND CONDITIONS OF THE RENTAL AGREEMENT, WHICH ARE INCORPORATED HEREIN BY REFERENCE.

A COPY OF THE RENTAL AGREEMENT IS AVAILABLE UPON REQUEST.

Tax:

Total:

66.94

884.42



# F&H Baseline for Temp Gas Service

### **GENERAL COST ESTIMATE**

SAN MATEO COUNTY ANIMAL SHELTER REPLACEMENT ESTIMATE NO.: 1
SAN MATEO , CA ESTIMATOR: BRENDAN
DATE: 20-Feb-18

Temporary Facilities - PG&E Gas Service Relocation

| LABOR RATE | \$92.50 | PLUMBER |
|------------|---------|---------|
|            |         |         |

| DESCRIPTION                                                            | QUANTITY | UNIT | MATER.    | EQUIP.    | LABOR     | LBR PRO. | MATERIAL | EQUIP. | OWN/OP   | LABOR | LABOR       | TOTAL       | LABOR    |
|------------------------------------------------------------------------|----------|------|-----------|-----------|-----------|----------|----------|--------|----------|-------|-------------|-------------|----------|
|