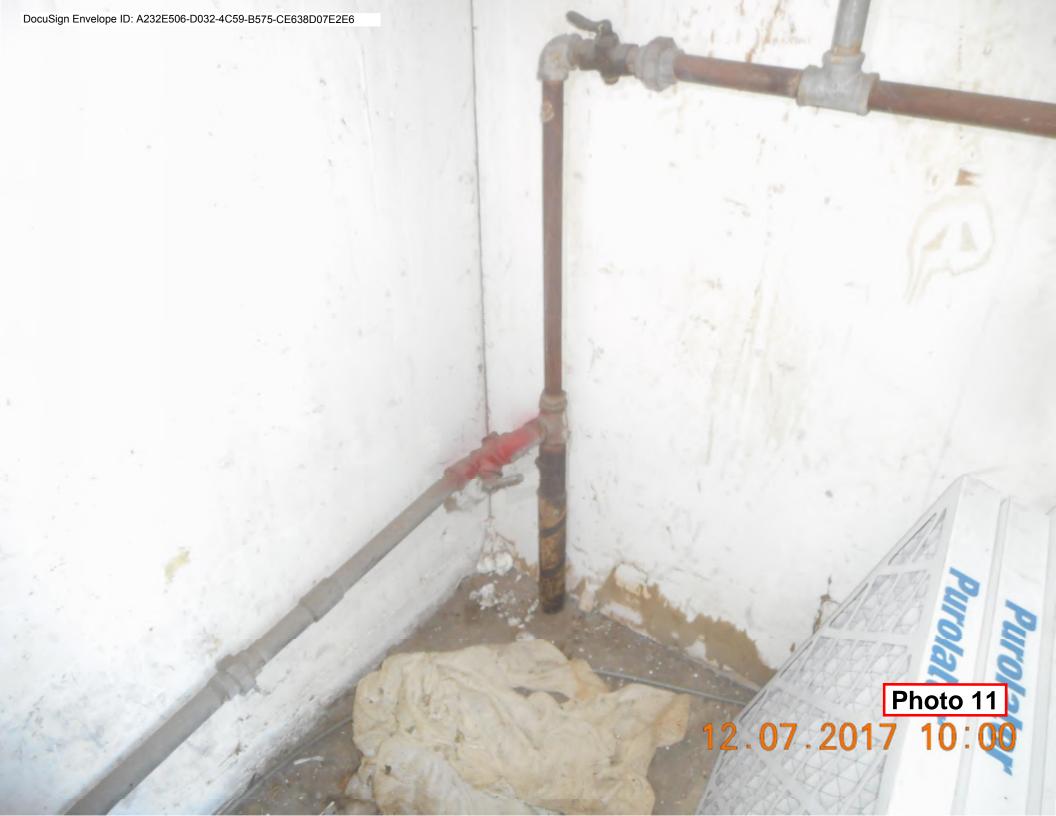

|           |           |          | 0.00     | 0.00   | 0.00     | 0.00  | 0.00        | 0.00        | #DIV/0!  |
|                                                                        | 0.00     | EA   |           |           |           |          | 0.00     | 0.00   | 0.00     | 0.00  | 0.00        | 0.00        | #DIV/0!  |
| <u> </u>                                                               |          |      |           |           |           |          |          |        |          |       |             |             |          |
|                                                                        |          |      |           |           |           |          | 2,833    | 543    | 104      | 75    | \$ 6,929.09 | \$10,409.09 |          |





























Photo 14

2 07 2017

Subject:

Location of Gas Lines

Client:

F & H Construction

Locator:

Gary Travers

Location:

Peninsula Humane Society

Date:

12/14/2017

Time:

7:30 am - 10:30 am

Contact:

Tim O'Brien

Scope:

Location of four gas lines: one 2" PVC gas main and three gas risers:

One 2" and two 1 1/2".

Additional

Scope:

Attempt to find abandoned PGE line in two areas.

Equipment:

Radio Detection Pipe and Cable Locator 8000

Fisher Magnetometer Model TW-6

GSSI Ground Penetrating Radar Model 3000

Investigation: All three gas risers did not give a traceable signal. The indications given by the Model 8000 transmitter (14-18V/5mA) suggested no circuit continuity. Different grounding locations and frequencies were tried. An ohms check between the boiler room gas riser an