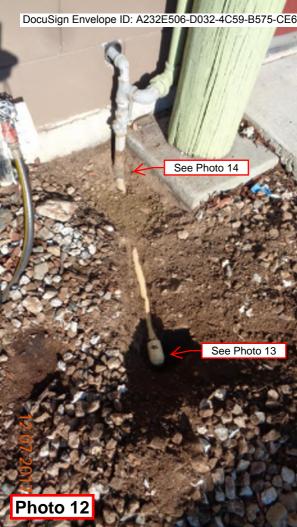

|           |           |          | 0.00     | 0.00   | 0.00     | 0.00  | 0.00        | 0.00        | #DIV/0!  |
|                                                                        | 0.00     | EA   |           |           |           |          | 0.00     | 0.00   | 0.00     | 0.00  | 0.00        | 0.00        | #DIV/0!  |
| <u> </u>                                                               |          |      |           |           |           |          |          |        |          |       |             |             |          |
|                                                                        |          |      |           |           |           |          | 2,833    | 543    | 104      | 75    | \$ 6,929.09 | \$10,409.09 |          |





























Photo 14

2 07 2017

Subject:

Location of Gas Lines

Client:

F & H Construction

Locator:

Gary Travers

Location:

Peninsula Humane Society

Date:

12/14/2017

Time:

7:30 am - 10:30 am

Contact:

Tim O'Brien

Scope:

Location of four gas lines: one 2" PVC gas main and three gas risers:

One 2" and two 1 1/2".

Additional

Scope:

Attempt to find abandoned PGE line in two areas.

Equipment:

Radio Detection Pipe and Cable Locator 8000

Fisher Magnetometer Model TW-6

GSSI Ground Penetrating Radar Model 3000

Investigation: All three gas risers did not give a traceable signal. The indications given by the Model 8000 transmitter (14-18V/5mA) suggested no circuit continuity. Different grounding locations and frequencies were tried. An ohms check between the boiler room gas riser and