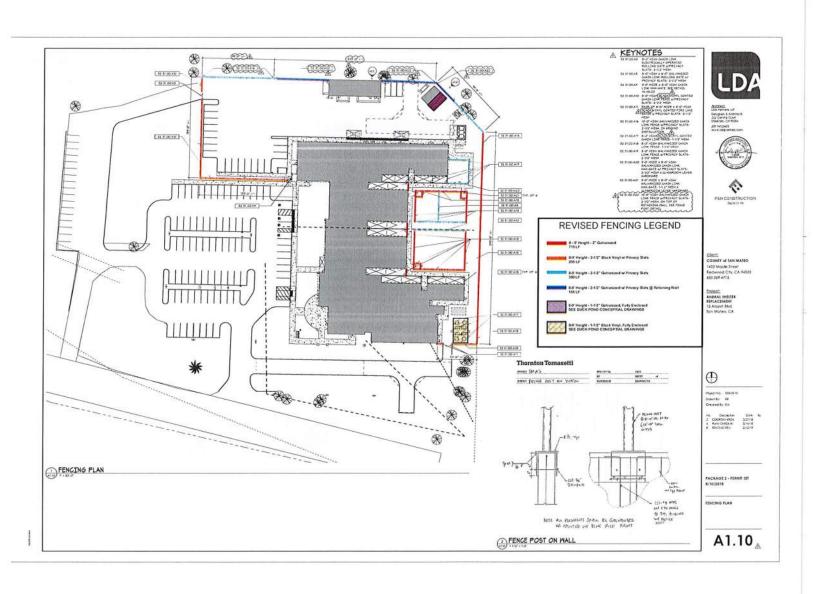

---|
| 1 | S505AL  | 5' Safety Edge. Monitored, mounted to the leading edge of the gate |
| 1 | 1KXL-KA | Key-switch, hold open/automated, key removable in either position  |
| 1 | 3502    | Fire Department Override Key-switch                                |

## SCOPE OF WORK

## We will do the following:

- 1. Coordinate our work with the related work that is being done by others.
- 2. Mount all equipment units.
- 3. Furnish, install and terminate all control wiring.
- 4. Bring up the system and provide final field adjustment and complete operational testing.
- 5. Provide a one-year warranty, parts and on site labor included.

# The following work is to be done by others:

- 1. 120VAC @20AMP power furnished to the motor operator.
- 2. Rough in control conduits as required.
- 3. Permit.















# Change Request

To: Robert Hennessy

Jacobs

Number: 8039

Date: 10/30/19

Job: 10-16-5466 ANIMAL SHELTER REPLACEMENT

Phone: 650-363-4100

Description: Antenna Lightning Protection

Reason: Owner Request

Initiated by: Robert Hennessy (Jacobs)

We are pleased to offer the following specifications and pricing to make the following changes:

This COR is for the lightning protection requested by the County.

See attached COR and Email string for details

| ost Code Description | Labor         | Material      | Equipment    | Subcontract | Other     | Price      |
|----------------------|---------------|---------------|--------------|-------------|-----------|------------|
| 6-0100 Electrical    |               |               |              | \$6,860.80  |           | \$6,860