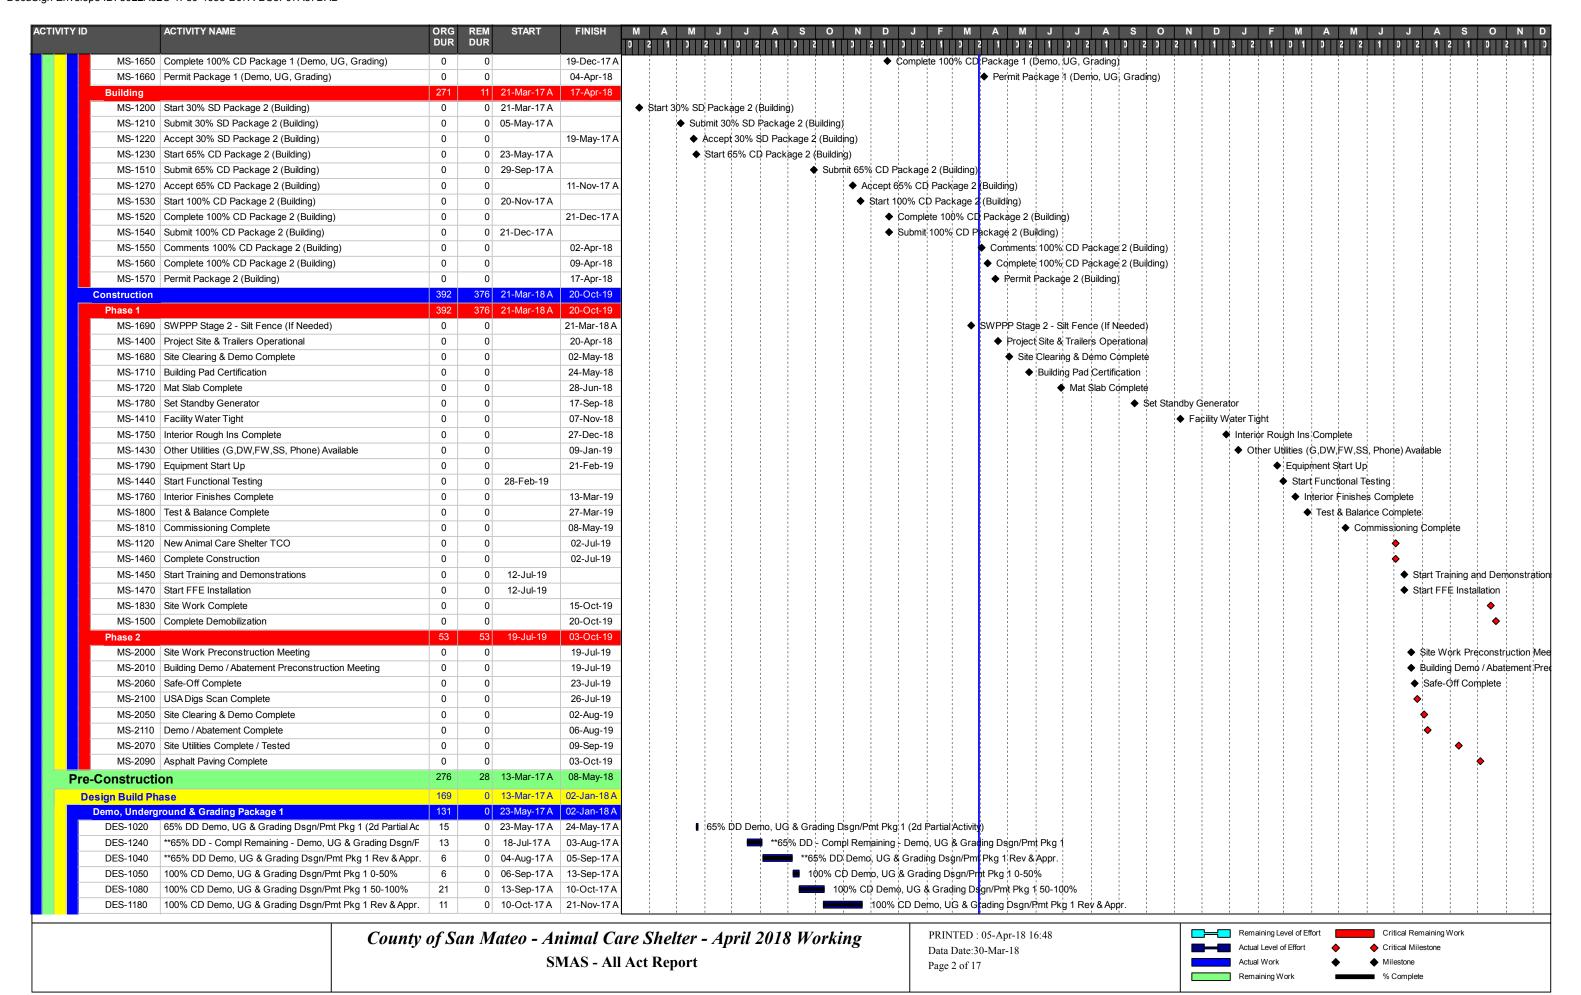

End:** Tue 1/30/2018 2:15 PM

**Recurrence:** (none)

Meeting Status: Accepted

**Organizer:** Daniel Hoff

**Required Attendees:** Robert Hennessy; Stephen Seibly (sseibly@f-hconst.com); Sam Lin; Mike Persak

(mpersak@odellengineering.com); Eric Wohle; Eric Villalobos; Carolyn Natividad; Tim

O'Brien; Brendan Corbett; Diana Shu; Alan Velasquez

Please see call in information below to discuss the 12 Airport Findings.

Storm Water Design Meeting
Tue, Jan 30, 2018 1:15 PM - 2:15 PM PST

Please join my meeting from your computer, tablet or smartphone.

https://global.gotomeeting.com/join/304538973

You can also dial in using your phone.

United States: +1 (669) 224-3412

Access Code: 304-538-973

First GoToMeeting? Let's do a quick system check: https://link.gotomeeting.com/system-check









| ID      |          | ACTIVITY NAME                                                    | ORG<br>DUR |    | START                  | FINISH                 | M