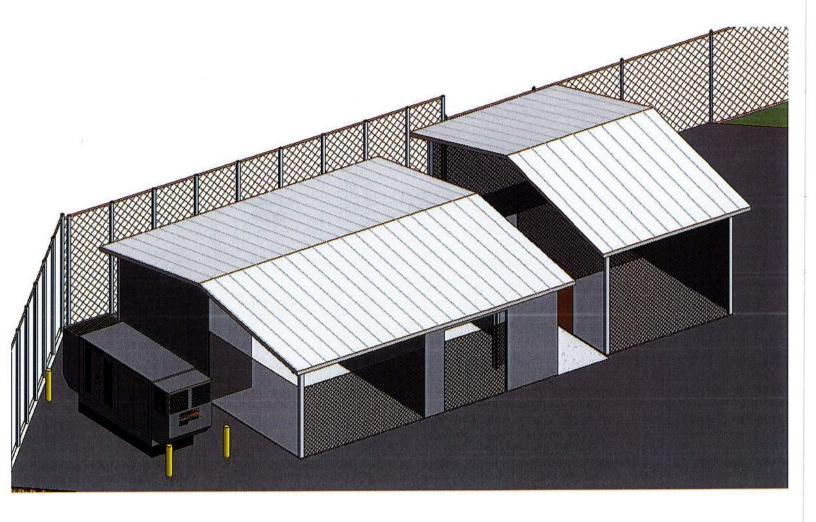

Initiated by: San Mateo County

We are pleased to offer the following specifications and pricing to make the following changes:

Provide and install a 150KW Generator to include Pad, Trenching, 4 Ballard, Feeders from Gen set to Transfer switch, conduits and cable for fire alarm, tie in to the fire alarm system and remote enunciator.

No Fencing is included in this proposal Level 2 Acoustical Enclosure is included 275 Gallon tank is included Fuel and electrical testing Includes one full tank No permits are included

| Cost Cod | e Description                             | Labor    | Material        | Equipment     | Subcontract  | Other         | Price         |
|----------|-------------------------------------------|----------|-----------------|---------------|--------------|---------------|---------------|
| 1-020    | Allowances No. 5 - Emergency<br>Generator |          |                 |               |              | \$(85,000.00) | \$(85,000.00) |
| 16-100   | Intermoutain Electric                     |          |                 |               | \$145,556.12 |               | \$145,556.12  |
| 16-100   | Self Perform                              | \$494.84 |                 | \$50.00       |              |               | \$544.84      |
|          |                                           |          |                 |               |              | Subtotal:     | \$61,100.96   |
|          |                                           |          | Markup - Subco  | ntractor (5%) | \$60,556.12  | 5.00 %        | \$3,027.81    |
|          |                                           |          | Markup - Self-P | erform (15%)  | \$544.84     | 15.00 %       | \$81.73       |
|          |                                           |          |                 | BIT           | \$61,100.96  | 2.70 %        | \$1,649.73    |
|          |                                           |          |                 |               |              | Total:        | \$65,860.23   |