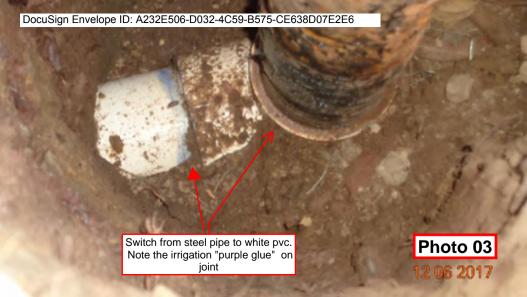

|      |           |           |           |          | 0.00     | 0.00   | 0.00     | 0.00  | 0.00        | 0.00        | #DIV/0!  |
|                                                                        | 0.00     | EA   |           |           |           |          | 0.00     | 0.00   | 0.00     | 0.00  | 0.00        | 0.00        | #DIV/0!  |
| <u> </u>                                                               |          |      |           |           |           |          |          |        |          |       |             |             |          |
|                                                                        |          |      |           |           |           |          | 2,833    | 543    | 104      | 75    | \$ 6,929.09 | \$10,409.09 |          |





























Photo 14

2 07 2017

Subject:

Location of Gas Lines

Client:

F & H Construction

Locator:

Gary Travers

Location:

Peninsula Humane Society

Date:

12/14/2017

Time:

7:30 am - 10:30 am

Contact:

Tim O'Brien

Scope:

Location of four gas lines: one 2" PVC gas main and three gas risers:

One 2" and two 1 1/2".

Additional

Scope:

Attempt to find abandoned PGE line in two areas.

Equipment:

Radio Detection Pipe and Cable Locator 8000

Fisher Magnetometer Model TW-6

GSSI Ground Penetrating Radar Model 3000

Investigation: All three gas risers did not give a traceable signal. The indications given by the Model 8000 transmitter (14-18V/5mA) suggested no circuit continuity. Different grounding locations and frequencies were tried. An ohms check between the boiler roo