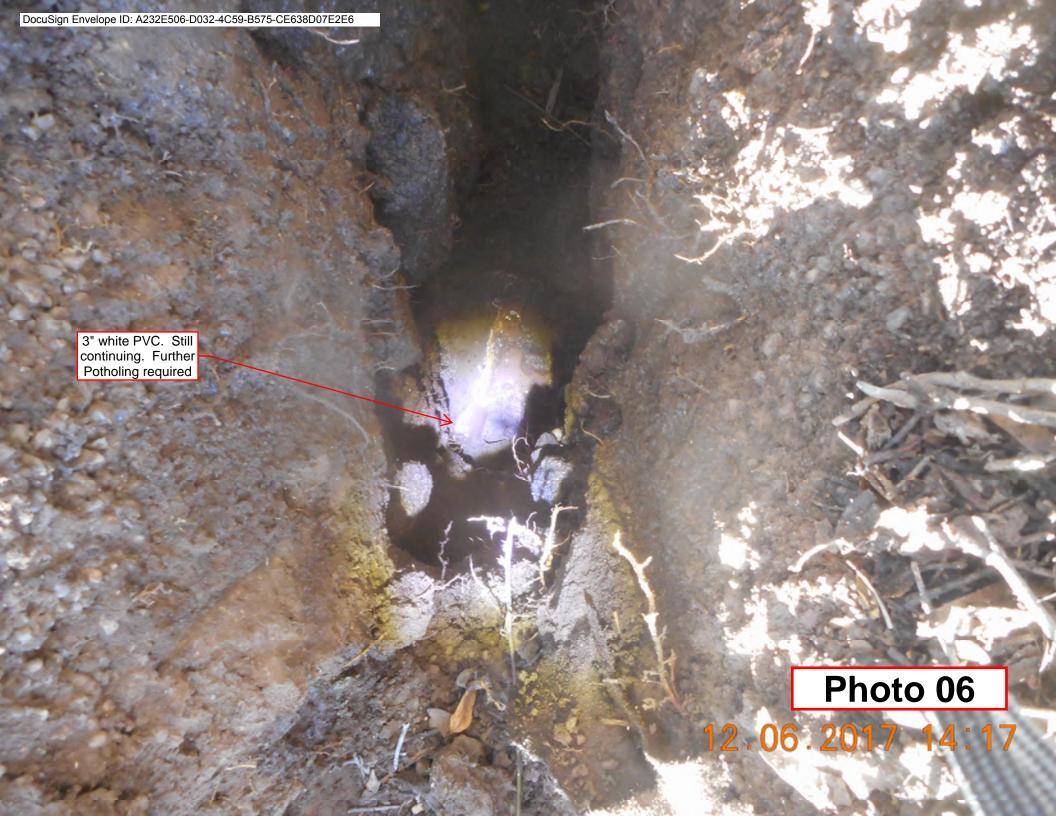

|           |           |           |          | 0.00     | 0.00   | 0.00     | 0.00  | 0.00        | 0.00        | #DIV/0!  |
|                                                                        | 0.00     | EA   |           |           |           |          | 0.00     | 0.00   | 0.00     | 0.00  | 0.00        | 0.00        | #DIV/0!  |
| <u> </u>                                                               |          |      |           |           |           |          |          |        |          |       |             |             |          |
|                                                                        |          |      |           |           |           |          | 2,833    | 543    | 104      | 75    | \$ 6,929.09 | \$10,409.09 |          |





























Photo 14

2 07 2017

Subject:

Location of Gas Lines

Client:

F & H Construction

Locator:

Gary Travers

Location:

Peninsula Humane Society

Date:

12/14/2017

Time:

7:30 am - 10:30 am

Contact:

Tim O'Brien

Scope:

Location of four gas lines: one 2" PVC gas main and three gas risers:

One 2" and two 1 1/2".

Additional

Scope:

Attempt to find abandoned PGE line in two areas.

Equipment:

Radio Detection Pipe and Cable Locator 8000

Fisher Magnetometer Model TW-6

GSSI Ground Penetrating Radar Model 3000

Investigation: All three gas risers did not give a traceable signal. The indications given by the Model 8000 transmitter (14-18V/5mA) suggested no circuit continuity. Different grounding locations and frequencies were tried. An ohms check between the boiler room gas