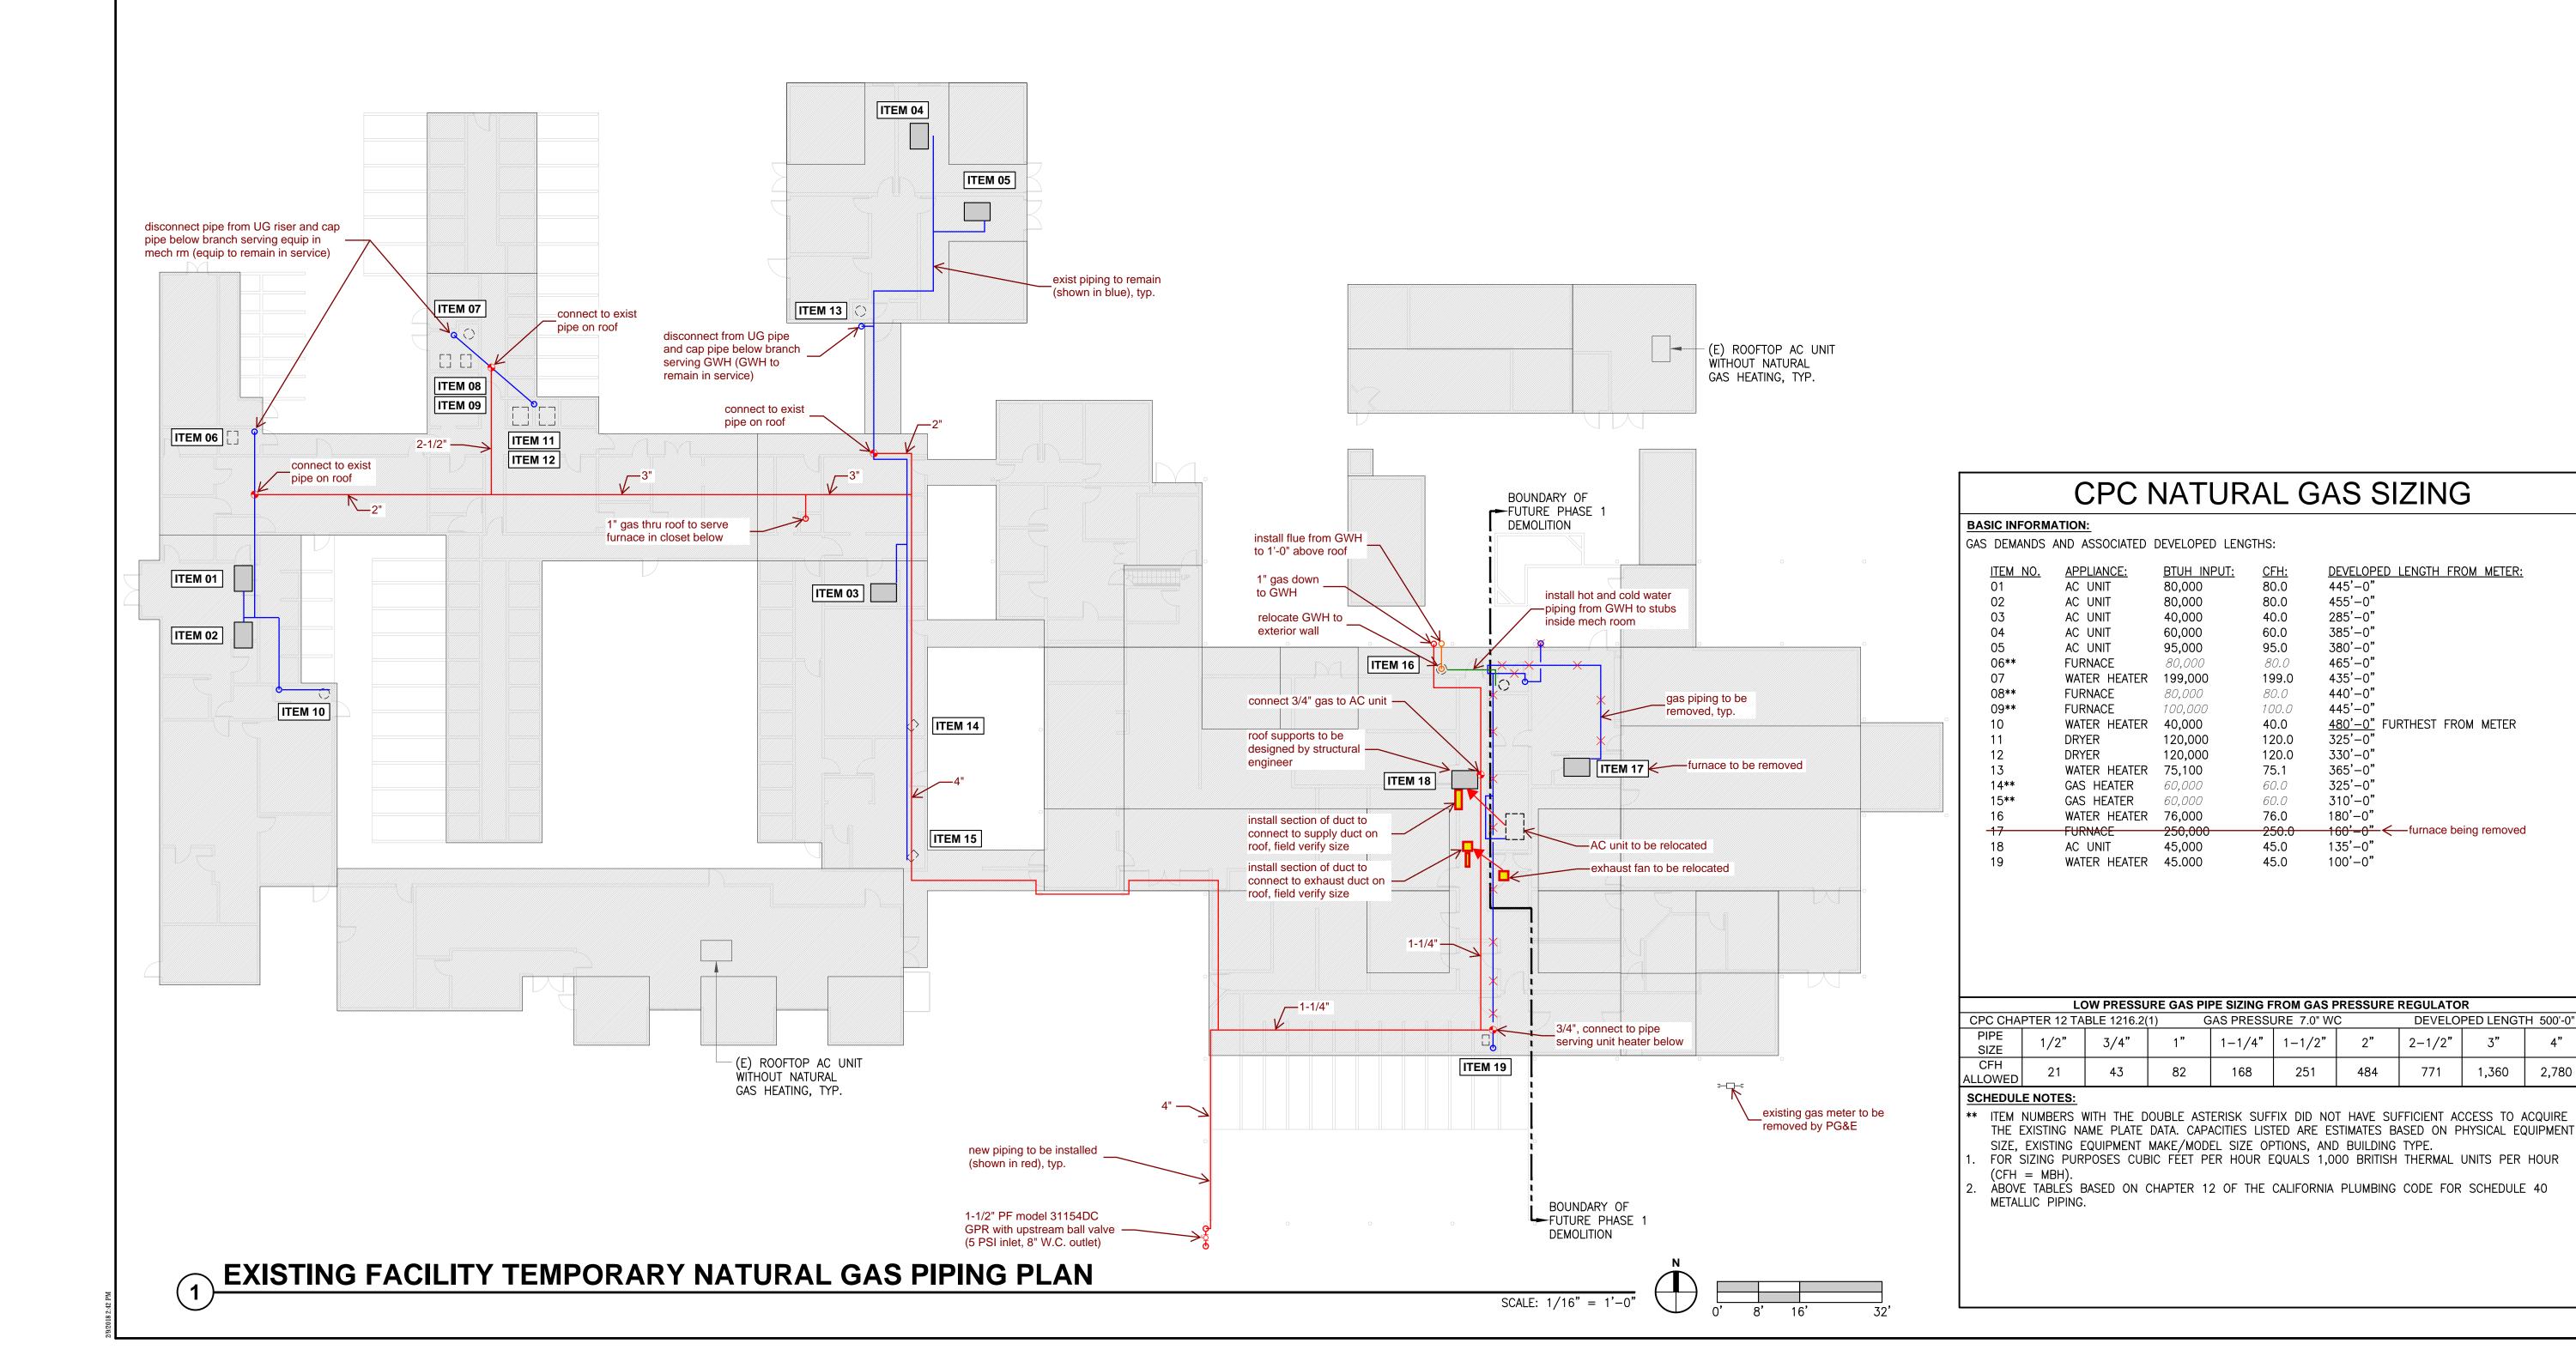

The Contract is changed as follows:

Ceiling Height at Clinic Lobby, Main Lobby, MP

8003 Ceiling Height at Clinic Lobby, Main Lobby, MP

Sam Lin

\$9,779.14

Scott Gurley

Robert Hennessy

Assistant Director

REC'D PDU '17 AUG 14

We are pleased to offer the following specifications and pricing to make the following changes:

Revised the original scope of the contract document to raise the acoustical ceiling height in Clinic Lobby, Main Lobby, and Multipurpose Room from 8'0" to 9'6". Cost is LS and will be added to the construction budget.