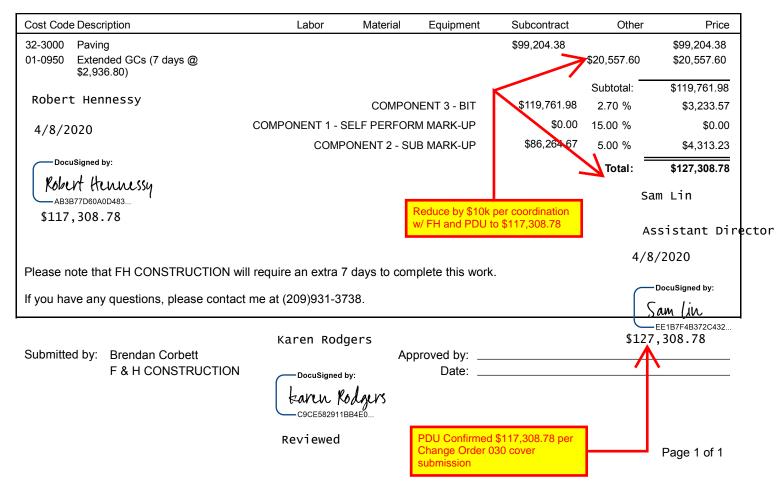

| Cost Co        | de Description                                                 | Labor | Material | Equipment | Subcontract | Other      | Price                  |
|----------------|----------------------------------------------------------------|-------|----------|-----------|-------------|------------|------------------------|
| 1-950<br>1-200 | Ceiling Height @ Lobbies and MP<br>LDA - Design & Coordination |       |          |           | \$613.00    | \$7,661.00 | \$7,661.00<br>\$613.00 |
|                |                                                                |       |          |           |             | Subtotal:  | \$8,274.00             |
|                |                                                                |       |          |           | \$8,274.00  | %          | \$827.40               |
|                |                                                                |       |          |           | \$9,779.14  | %          | \$264.04               |
|                |                                                                |       |          |           | \$8,274.00  | %          | \$413.70               |
|                |                                                                |       |          |           |             | Total:     | \$9,779.14             |