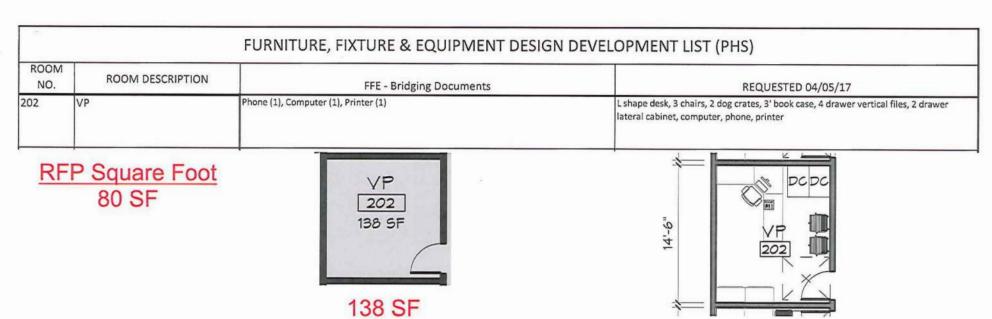

95204 209.943.0405 www.ldapartners.com

COUNTY OF SAN MATEO - Dept of **Public Works** 555 County Center - Fifth Floor Redwood City, CA 94063

Project: ANIMAL SHELTER REPLACEMENT 12 Airport Blvd San Mateo, CA

Drawn By: CN Checked By: EW

No. Description

NOT FOR CONSTRUCTION **OPTION 2B** 





MAINTENANCE SHOP

A3.00 1" = 10'-0"



Architect: LDA Partners, LLP 222 Central Court Stockton, CA 95204 209.943.0405 209.943.0405 www.ldapartners.com

Client:

COUNTY OF SAN MATEO - Dept of Public Works 555 County Center - Fifth Floor Redwood City, CA 94063 650.363.4100

PROJECT

**ANIMAL SHELTER** REPLACEMENT

12 Airport Blvd San Mateo, CA

Project No.: 565-05-16 Drawn By: CN Checked By: EW

No. Description

Date By

NOT FOR CONSTRUCTION

5/5/2017 **30% SD DRAWINGS** 

OVERALL FLOOR PLAN

A3.00





219 SF

STORAGE

# Standard vs Non-Standard Work Station and Design





RFP Square Foot

137 SF

Current 168 SF

| ADDITIONAL SPACES |    |
|-------------------|----|
| SINK              |    |
| SINK              |    |
| SINK              |    |
| POND PUMP         |    |
| ELECTRICAL        |    |
| MECHANICAL        |    |
| FIRE              |    |
| STORAGE           |    |
| PUMP EQUIPMENT    |    |
| VOLUNTEER PROGRAM |    |
| MAIL              |    |
| STORAGE           |    |
| FILE              |    |
| STORAGE           |    |
| COUNTY STOR       |    |
| JANITOR           |    |
| JANITOR           |    |
| JANITOR           |    |
| ROOM              | _  |
| STORAGE           |    |
| ELECTRICAL        |    |
| FIRE RISER        |    |
| MECHANICAL        | 75 |
| STORA