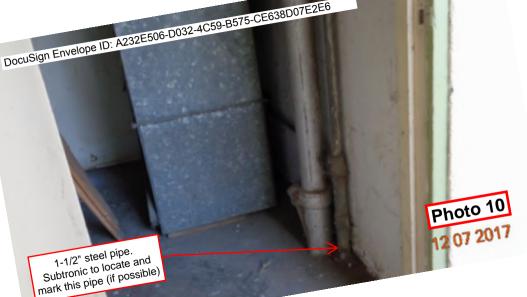

|           |           |           |          | 0.00     | 0.00   | 0.00     | 0.00  | 0.00        | 0.00        | #DIV/0!  |
|                                                                        | 0.00     | EA   |           |           |           |          | 0.00     | 0.00   | 0.00     | 0.00  | 0.00        | 0.00        | #DIV/0!  |
| <u> </u>                                                               |          |      |           |           |           |          |          |        |          |       |             |             |          |
|                                                                        |          |      |           |           |           |          | 2,833    | 543    | 104      | 75    | \$ 6,929.09 | \$10,409.09 |          |





























Photo 14

2 07 2017

Subject:

Location of Gas Lines

Client:

F & H Construction

Locator:

Gary Travers

Location:

Peninsula Humane Society

Date:

12/14/2017

Time:

7:30 am - 10:30 am

Contact:

Tim O'Brien

Scope:

Location of four gas lines: one 2" PVC gas main and three gas risers:

One 2" and two 1 1/2".

Additional

Scope:

Attempt to find abandoned PGE line in two areas.

Equipment:

Radio Detection Pipe and Cable Locator 8000

Fisher Magnetometer Model TW-6

GSSI Ground Penetrating Radar Model 3000

Investigation: All three gas risers did not give a traceable signal. The indications given by the Model 8000 transmitter (14-18V/5mA) suggested no circuit continuity. Different grounding locations and frequencies were tried. An ohms check between the boiler room gas riser