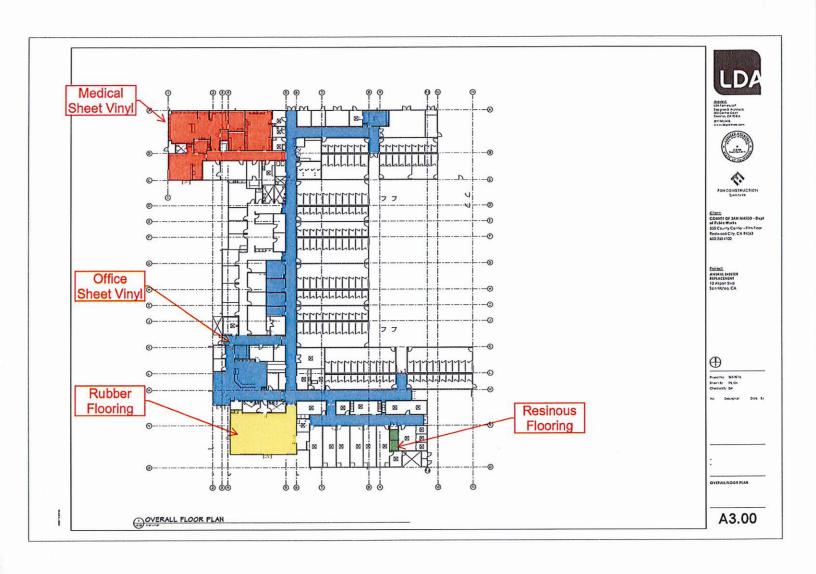

SCOPE:

FLOORING BUDGETARY NUMBERS VERSION 5 SAN MATEO COUNTY ANIMAL SHELTER

| SPEC. No. | (DEDUCT) SEALED CONCRETE                                                                        | QUANTITY<br>-9,263.0                                                           | SF             | COST<br>S0.80                 | II . | M BUDGET<br>AMOUNT<br>(7,410.40) | NOTES/ BASIS OF COST ESTIMATE                                  |
|-----------|-------------------------------------------------------------------------------------------------|--------------------------------------------------------------------------------|----------------|-------------------------------|------|----------------------------------|----------------------------------------------------------------|
|           | RESINOUS FLOORING  CLINIC SHEET VINYL FLOORING                                                  | 98.0<br>3,185.0                                                                | SF<br>SF<br>SF | \$14.50<br>\$14.25<br>\$14.25 | \$   | 45,386.25                        | Duraflex Cryl-A-Quartz Altro Stronghold 30 Altro Stronghold 30 |
|           | OFFICE SHEET VINYL FLOORING RUBBER FLOORING DESIGN DEVELOPMENT FEE                              | 6,800.0<br>1,650.0<br>1.0                                                      | SF<br>LS       | \$19.50<br>\$7,500.00         | \$   |                                  | Rubber Flooring                                                |
|           |                                                                                                 | 1.0                                                                            | Lo             | \$7,500.00                    | 9    | 175,971.85                       |                                                                |
|           | SUB - TOTAL OF ALL ABOVE BUILDERS RISK INSURANCE LIABILITY INSURANCE PAYMENT & PERFORMANCE BOND | LINEAR FOOT COSTS AND PERCENTAGES PROVIDED FOR BUDGETARY AND PLANNING PURPOSES |                |                               | s    | 4,680.28                         |                                                                |
|           | CONTRACTORS FEE TOTAL                                                                           |                                                                                |                |                               | s    | 17,597.19<br>198,249.32          |                                                                |