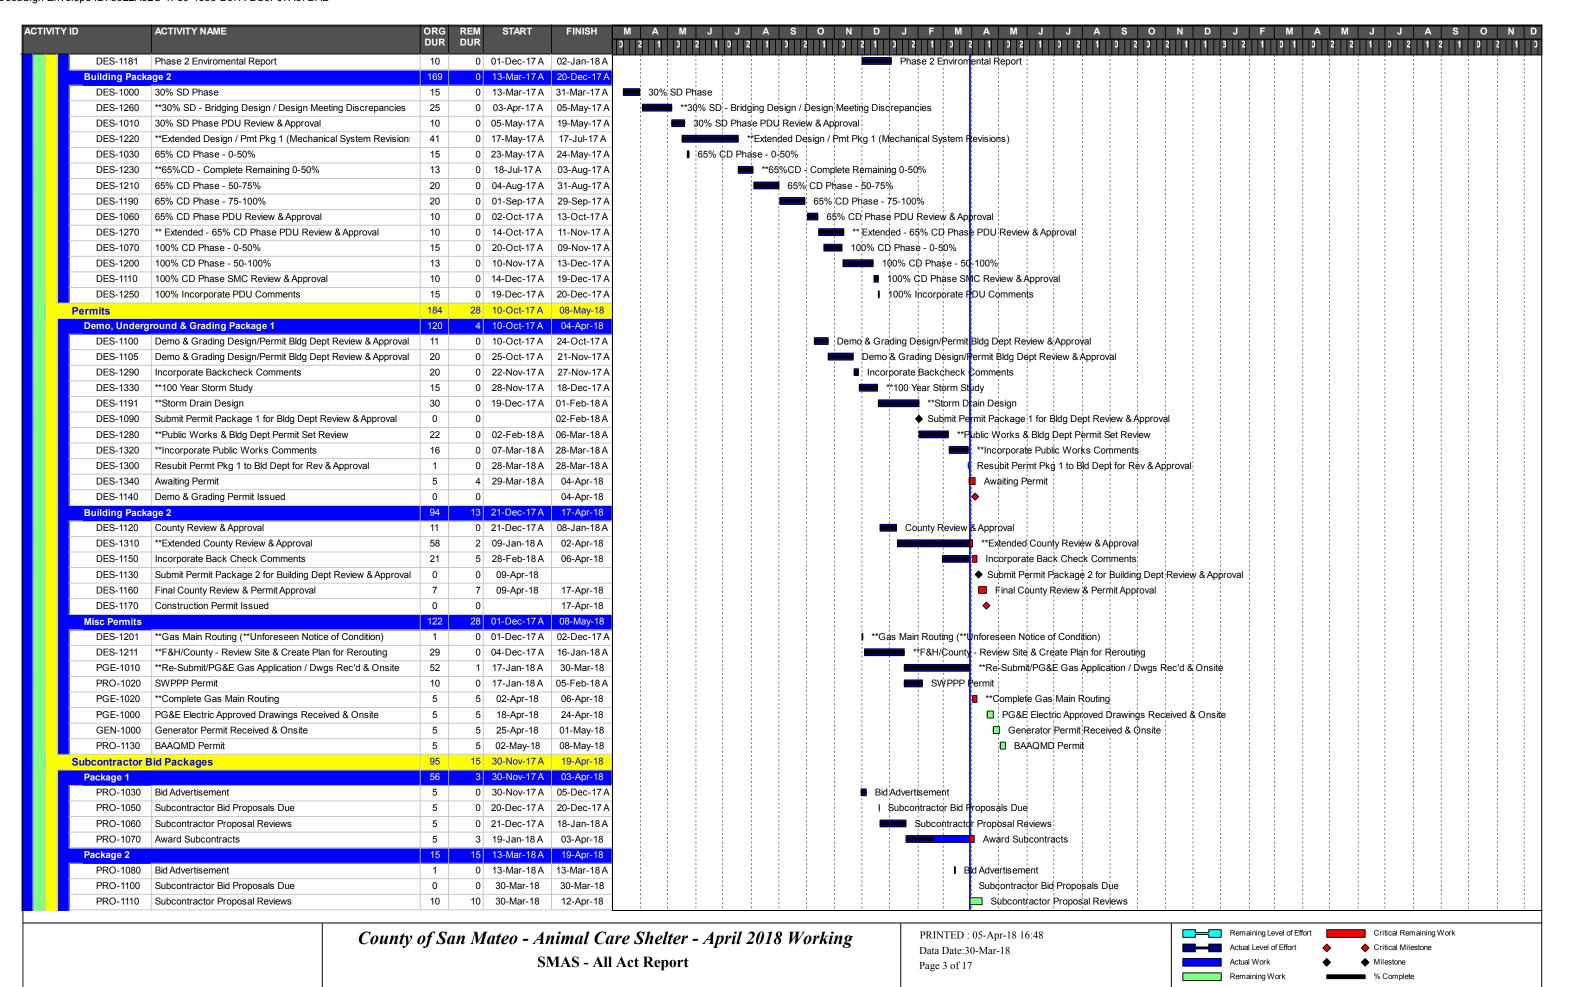

d:** Tue 1/30/2018 2:15 PM

**Recurrence:** (none)

Meeting Status: Accepted

**Organizer:** Daniel Hoff

**Required Attendees:** Robert Hennessy; Stephen Seibly (sseibly@f-hconst.com); Sam Lin; Mike Persak

(mpersak@odellengineering.com); Eric Wohle; Eric Villalobos; Carolyn Natividad; Tim

O'Brien; Brendan Corbett; Diana Shu; Alan Velasquez

Please see call in information below to discuss the 12 Airport Findings.

Storm Water Design Meeting
Tue, Jan 30, 2018 1:15 PM - 2:15 PM PST

Please join my meeting from your computer, tablet or smartphone.

https://global.gotomeeting.com/join/304538973

You can also dial in using your phone.

United States: +1 (669) 224-3412

Access Code: 304-538-973

First GoToMeeting? Let's do a quick system check: https://link.gotomeeting.com/system-check









| ID      |          | ACTIVITY NAME                                                    | ORG<br>DUR |    | START                  | FINISH                 | M