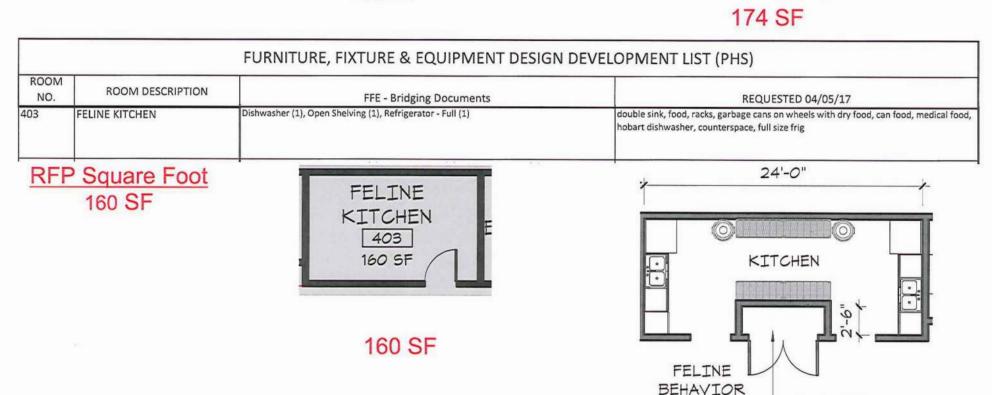

204 209.943.0405 www.ldapartners.com

COUNTY OF SAN MATEO - Dept of **Public Works** 555 County Center - Fifth Floor Redwood City, CA 94063

Project: ANIMAL SHELTER REPLACEMENT 12 Airport Blvd San Mateo, CA

Drawn By: CN Checked By: EW

No. Description

NOT FOR CONSTRUCTION **OPTION 2B** 





MAINTENANCE SHOP

A3.00 1" = 10'-0"



Architect: LDA Partners, LLP 222 Central Court Stockton, CA 95204 209.943.0405 209.943.0405 www.ldapartners.com

Client:

COUNTY OF SAN MATEO - Dept of Public Works 555 County Center - Fifth Floor Redwood City, CA 94063 650.363.4100

PROJECT

**ANIMAL SHELTER** REPLACEMENT

12 Airport Blvd San Mateo, CA

Project No.: 565-05-16 Drawn By: CN Checked By: EW

No. Description

Date By

NOT FOR CONSTRUCTION

5/5/2017 **30% SD DRAWINGS** 

OVERALL FLOOR PLAN

A3.00





219 SF

STORAGE

# Standard vs Non-Standard Work Station and Design





RFP Square Foot

137 SF

Current 168 SF

| ADDITIONAL SPACES |    |
|-------------------|----|
| SINK              |    |
| SINK              |    |
| SINK              |    |
| POND PUMP         |    |
| ELECTRICAL        |    |
| MECHANICAL        |    |
| FIRE              |    |
| STORAGE           |    |
| PUMP EQUIPMENT    |    |
| VOLUNTEER PROGRAM |    |
| MAIL              |    |
| STORAGE           |    |
| FILE              |    |
| STORAGE           |    |
| COUNTY STOR       |    |
| JANITOR           |    |
| JANITOR           |    |
| JANITOR           |    |
| ROOM              | _  |
| STORAGE           |    |
| ELECTRICAL        |    |
| FIRE RISER        |    |
| MECHANICAL        | 75 |
| STORAGE