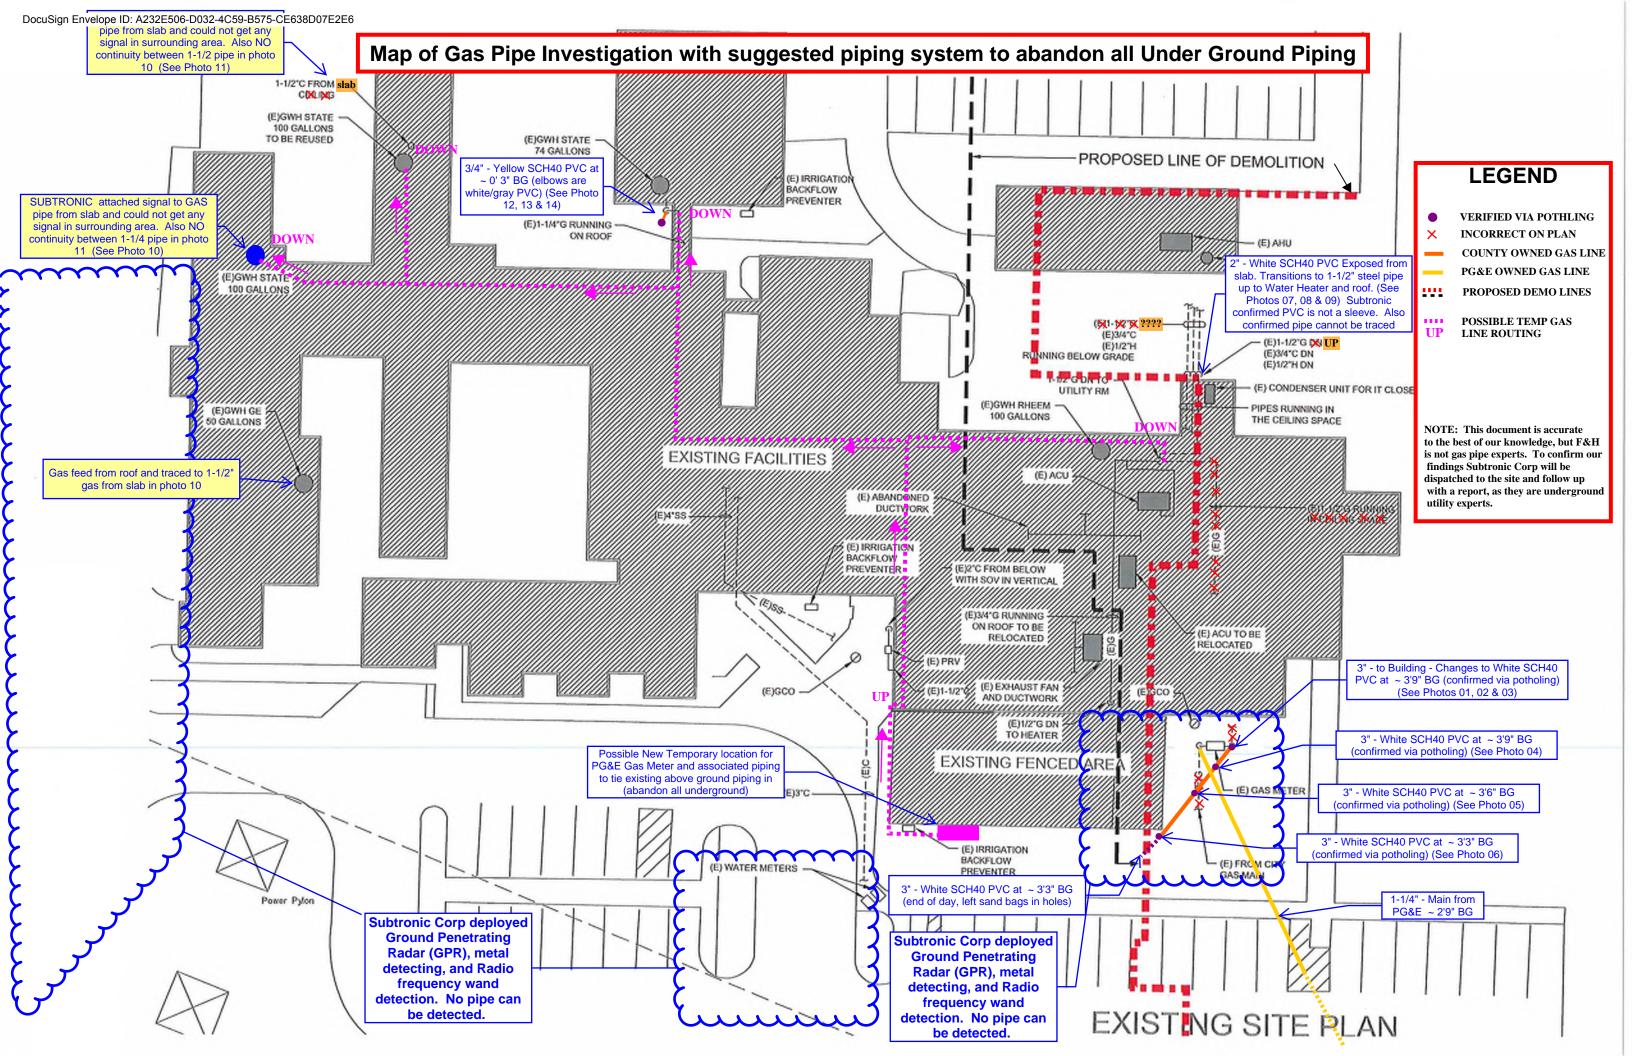

| 0.00     |      |           |           |           |          | 0.00     | 0.00   | 0.00     | 0.00  | 0.00        | 0.00        | #DIV/0!  |
|                                                                        | 0.00     | EA   |           |           |           |          | 0.00     | 0.00   | 0.00     | 0.00  | 0.00        | 0.00        | #DIV/0!  |
| <u> </u>                                                               |          |      |           |           |           |          |          |        |          |       |             |             |          |
|                                                                        |          |      |           |           |           |          | 2,833    | 543    | 104      | 75    | \$ 6,929.09 | \$10,409.09 |          |





























Photo 14

2 07 2017

Subject:

Location of Gas Lines

Client:

F & H Construction

Locator:

Gary Travers

Location:

Peninsula Humane Society

Date:

12/14/2017

Time:

7:30 am - 10:30 am

Contact:

Tim O'Brien

Scope:

Location of four gas lines: one 2" PVC gas main and three gas risers:

One 2" and two 1 1/2".

Additional

Scope:

Attempt to find abandoned PGE line in two areas.

Equipment:

Radio Detection Pipe and Cable Locator 8000

Fisher Magnetometer Model TW-6

GSSI Ground Penetrating Radar Model 3000

Investigation: All three gas risers did not give a traceable signal. The indications given by the Model 8000 transmitter (14-18V/5mA) suggested no circuit continuity. Different grounding locations and frequencies were tried. An ohms check between the boil