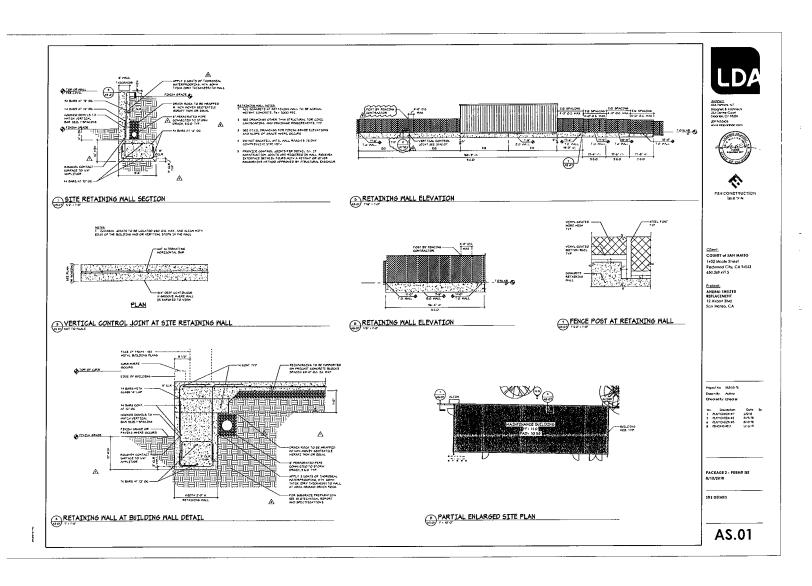

-|
| 1 | S505AL  | 5' Safety Edge. Monitored, mounted to the leading edge of the gate |
| 1 | 1KXL-KA | Key-switch, hold open/automated, key removable in either position  |
| 1 | 3502    | Fire Department Override Key-switch                                |

## SCOPE OF WORK

## We will do the following:

- 1. Coordinate our work with the related work that is being done by others.
- 2. Mount all equipment units.
- 3. Furnish, install and terminate all control wiring.
- 4. Bring up the system and provide final field adjustment and complete operational testing.
- 5. Provide a one-year warranty, parts and on site labor included.

# The following work is to be done by others:

- 1. 120VAC @20AMP power furnished to the motor operator.
- 2. Rough in control conduits as required.
- 3. Permit.















# Change Request

To: Robert Hennessy

Jacobs

Number: 8039

Date: 10/30/19

Job: 10-16-5466 ANIMAL SHELTER REPLACEMENT

Phone: 650-363-4100

Description: Antenna Lightning Protection

Reason: Owner Request

Initiated by: Robert Hennessy (Jacobs)

We are pleased to offer the following specifications and pricing to make the following changes:

This COR is for the lightning protection requested by the County.

See attached COR and Email string for details

| ost Code Description | Labor         | Material      | Equipment    | Subcontract | Other     | Price      |
|----------------------|---------------|---------------|--------------|-------------|-----------|------------|
| 6-0100 Electrical    |               |               |              | \$6,860.80  |           | \$6,860.8