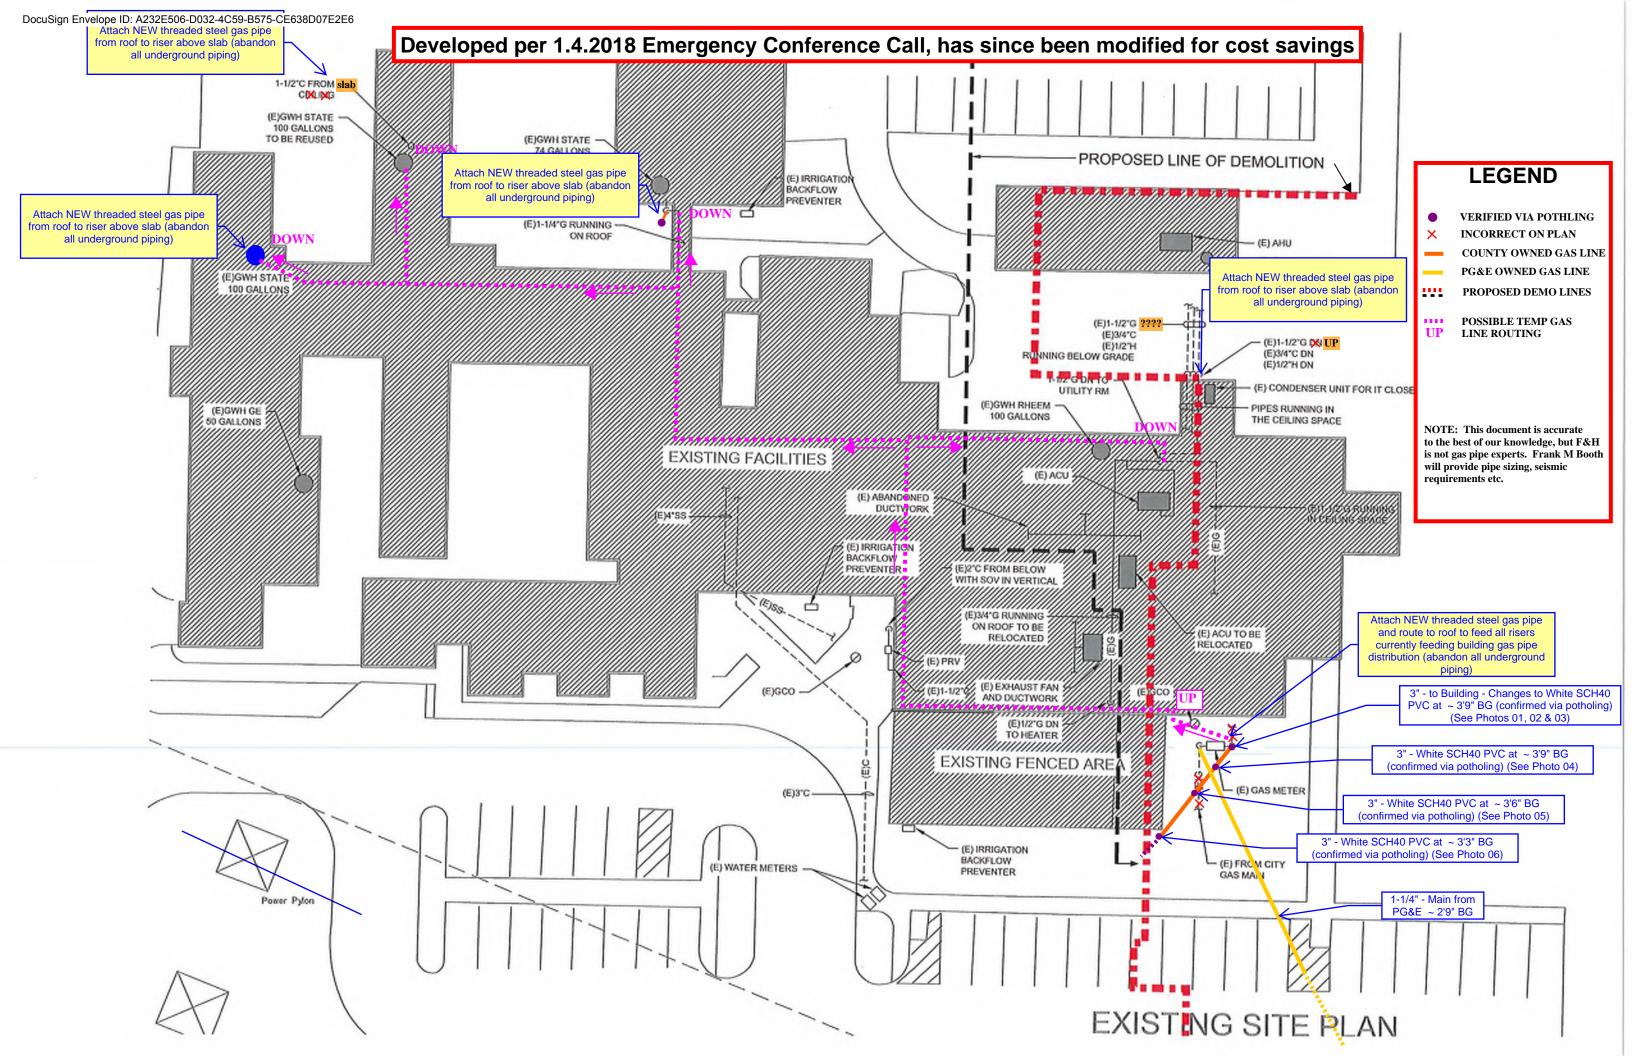

PE

Senior Project Manager (Independent Contractor) c\_rhennessy@smcgov.org

### **Project Development Unit**

1402 Maple Street Redwood City, CA 94063 925-997-2956 C www.smcpdu.org

From: Daniel Hoff [mailto:dhoff@f-hconst.com]

Sent: Friday, January 05, 2018 2:16 PM

**To:** Robert Hennessy < <u>c rhennessy@smcgov.org</u>>

Cc: Tim O'Brien <tobrien@f-hconst.com>; Brendan Corbett <bcorbett@f-hconst.com>; Stephen Seibly@f-

hconst.com>

Subject: SMCAS Site Photos, 1974 and 1982.pdf

Hey Bob,

Just as a reference attached are two photos that show a large expansion done between 1974 and 1982.

Thanks,

### Daniel Hoff / LEED AP BD+C

(209) 931-3738 **PHONE** (209) 269-6327 **MOBILE** (209) 931-4427 **FAX** dhoff@f-hconst.com



1115 East Lockeford Street, Lodi, CA 95240

WWW.F-HCONST.COM





.4 .0

6" MIN.

1'-0" MAX.

TYPICAL OF NATURAL GAS PIPING BELOW GRADE

## Developed per 1.4.2018 Emergency Conference Call, has since been modified for cost savings

NOT TO SCALE

### COOPER B-LINE B2000 OD PIPE CLAMP. TYP. OF STEEL PIPE. CONTINUOUS 6" WIDE CAUTION TAPE DIRECTLY ABOVE BURIED PIPING MIRO INDUSTRIES, INC. MODEL - FINISHED GRADE "16-BASE STRUT-7" MANUFACTURED PIPE SUPPORT MASTIC SUPPORT TO WALK PAD, TYP. SUBGRADE WALK PAD UNDER SUPPORT, BY OTHERS. - EXISTING ROOFING. ANY REPAIR OR TRENCH BACKFILL, REFER ROOF MODIFICATIONS BY OTHERS. TO COUNTY STANDARDS FOR COMPACTION AND TESTING REQUIREMENTS, TYP. NATURAL GAS PIPING BELOW - EXISTING WOOD GRADE, REFER TO MATERIAL FRAMING, TYP. MATRIX AND PLANS FOR DETAILS. SAND BEDDING, TYP. MAXIMUM LOAD PER SUPPORT NOT TO EXCEED 200 LBS.

-