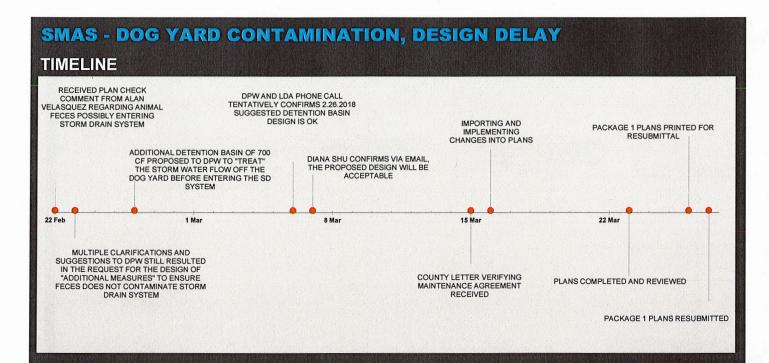

br>Depart, concluded with a new method of calculating the<br>detention requirements | NO CHANGE IN SIZE OF<br>PONDS NEEDED                        |
| 2/2/2018   | Exepedited Civil plans received, comments addressed, no change in size of the Detention Basins. Issue concluded                           | EXPEDITED                                                   |
| 2/7/2018   | Plans resubmitted for permit                                                                                                              |                                                             |
|            |                                                                                                                                           |                                                             |



| DATE      | MILESTONE                                                                                                                                                                          | DETAIL |
|-----------|------------------------------------------------------------------------------------------------------------------------------------------------------------------------------------|--------|
| 2/22/2018 | Received plan check comment from Alan Velasquez regarding<br>animal feces possibly entering storm drain system                                                                     |        |
| 2/23/2018 | Multiple clarifications and suggestions to DPW still resulted in<br>the request for the design of "additional measures" to ensure<br>feces does not contaminate storm drain