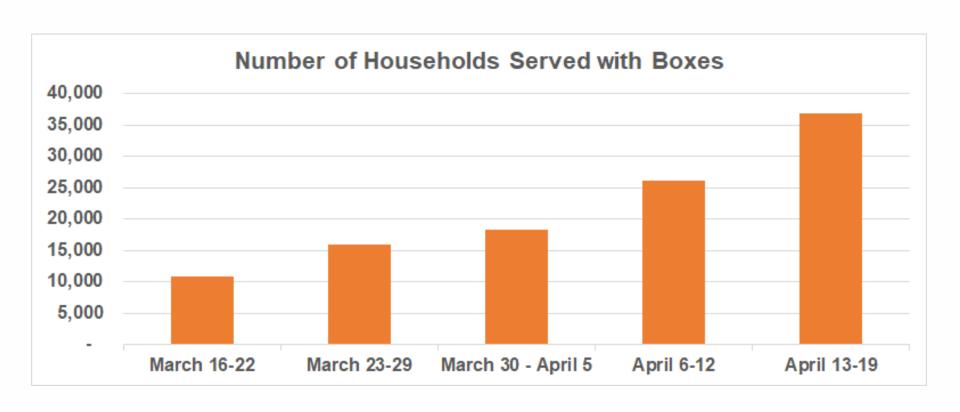

from 170/day to over 1,200/day
- Spiking web traffic
- Increase in households at distributions from 25% to over 100%

- Volunteers dropped
- Sites closed
- Supply chains less stable
- Safety concerns primary



### **Covid Response**

- Pre-boxing food
- New warehouse
- More trucks





### **Covid Response**

- Shifting distributions to drive-thrus
- Opening and re-opening
- Managing traffic and flow





### San Mateo County Food Distributions



### Grocery Agencies (as of 6/30/19)

- Pantry
- Brown Bag
- Family Harvest
- School Pantry
- Produce Mobile
- Multiservice
- College Pantry
- Kids NOW
- ASH Program
- Free Community Market
- DS Pantry



### San Mateo County Drive-Thru Sites\*



<sup>\*</sup> that we are aware of, as of 4/20/20



# # of Households Served by Week with Boxes





# Pounds Distributed per Week





### Monitoring & Filling Gaps in San Mateo County

- Evaluating other locations to help fulfill need
- Home Delivery pilot for select groups
- Will work with Board of Supervisors to plan for appropriate growth in assistance to our community
- Monetary supports will be crucial to response (CalFresh, unemployment, stimulus, other?)



### Census

- SMC and SCC collaborated to create brochure that covers both counties and 4 languages
- Will go in our core boxes for a month