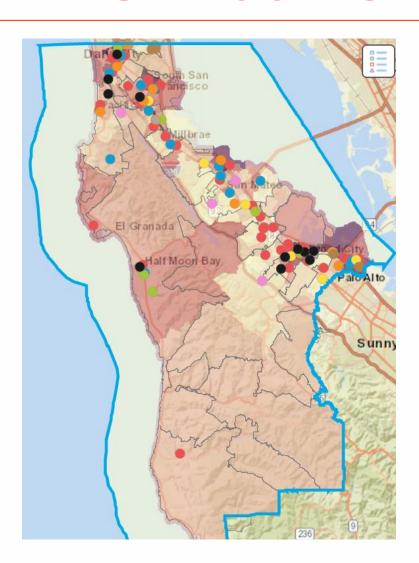

### San Mateo County Drive-Thru Sites\*

<sup>\*</sup> that we are aware of, as of 4/20/20