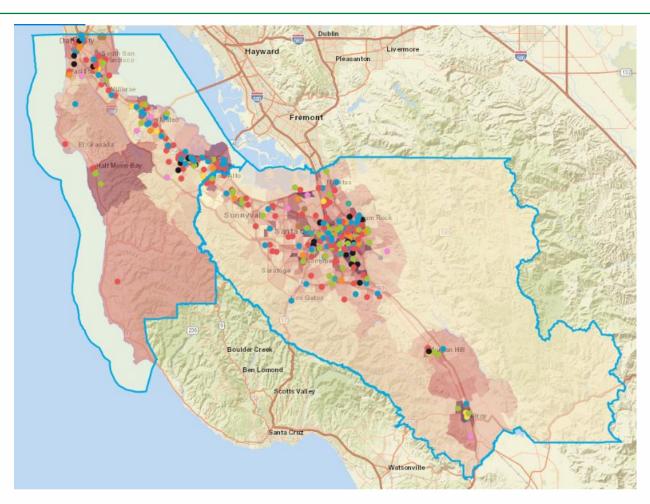

## Covid Changes: I in 4 at Risk of Food Insecurity

How many?

Note: <275% FPL; Second Harvest distribution locations

### San Mateo County Food Distributions