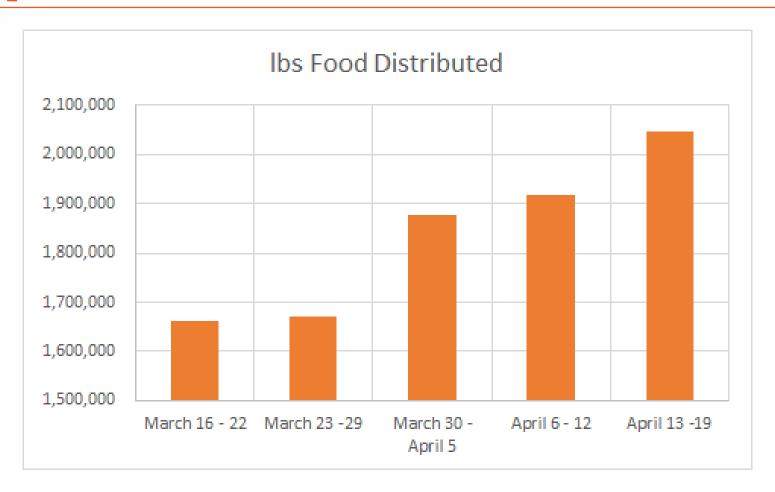

piking web traffic
- Increase in households at distributions from 25% to over 100%

- Volunteers dropped
- Sites closed
- Supply chains less stable
- Safety concerns primary



### **Covid Response**

- Pre-boxing food
- New warehouse
- More trucks





### **Covid Response**

- Shifting distributions to drive-thrus
- Opening and re-opening
- Managing traffic and flow





### San Mateo County Food Distributions



### Grocery Agencies (as of 6/30/19)

- Pantry
- Brown Bag
- Family Harvest
- School Pantry
- Produce Mobile
- Multiservice
- College Pantry
- Kids NOW
- ASH Program
- Free Community Market
- DS Pantry



### San Mateo County Drive-Thru Sites\*



<sup>\*</sup> that we are aware of, as of 4/20/20



# # of Households Served by Week with Boxes





# Pounds Distributed per Week





### Monitoring & Filling Gaps in San Mateo County

- Evaluating other locations to help fulfill need
- Home Delivery pilot for select groups
- Will work with Board of Supervisors to plan for appropriate growth in assistance to our community
- Monetary supports will be crucial to response (CalFresh, unemployment, stimulus, other?)



### Census

- SMC and SCC collaborated to create brochure that covers both counties and 4 languages
- Will go in our core boxes for a month