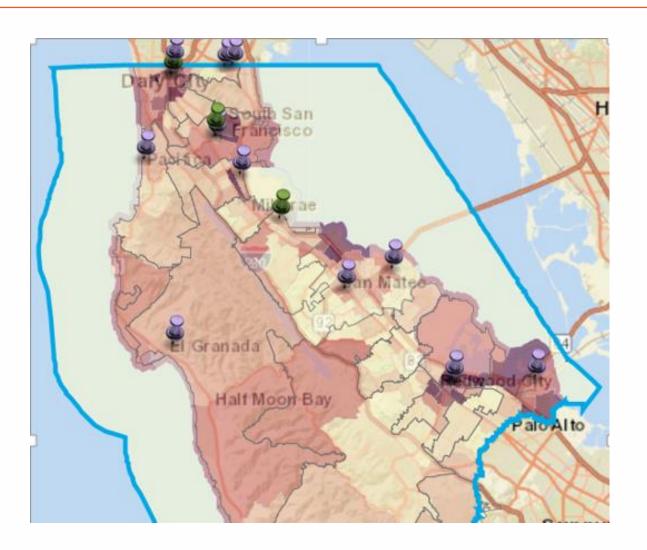

### San Mateo County Food Distributions

### San Mateo County Drive-Thru Sites\*

<sup>\*</sup> that we are aware of, as of 4/20/20