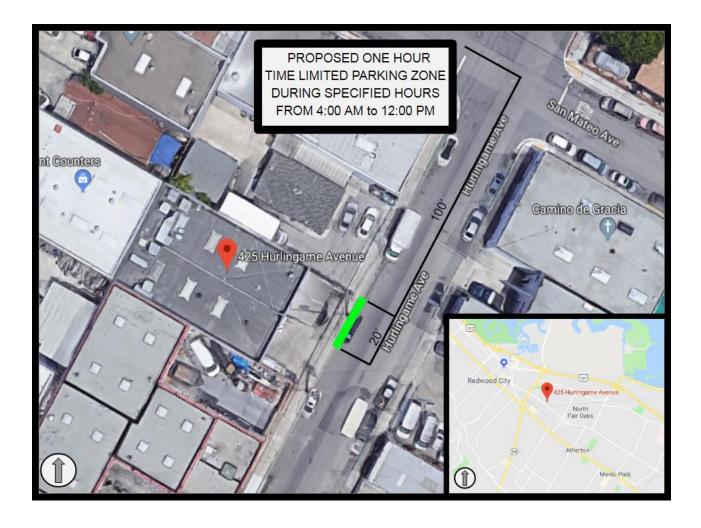

Location: 425 Hurlingame Avenue, Unincorporated Redwood City

## Key Facts:

- 0 objections received, 1 support vote received
- Staff Recommendations:

Establish a "TIME LIMITED PARKING ZONE DURING SPECIFIED HOURS from 4:00 AM to 12:00 PM" as shown on the attached map.

Map of the Proposed "TIME LIMITED PARKING ZONE DURING SPECIFIED HOURS"

.