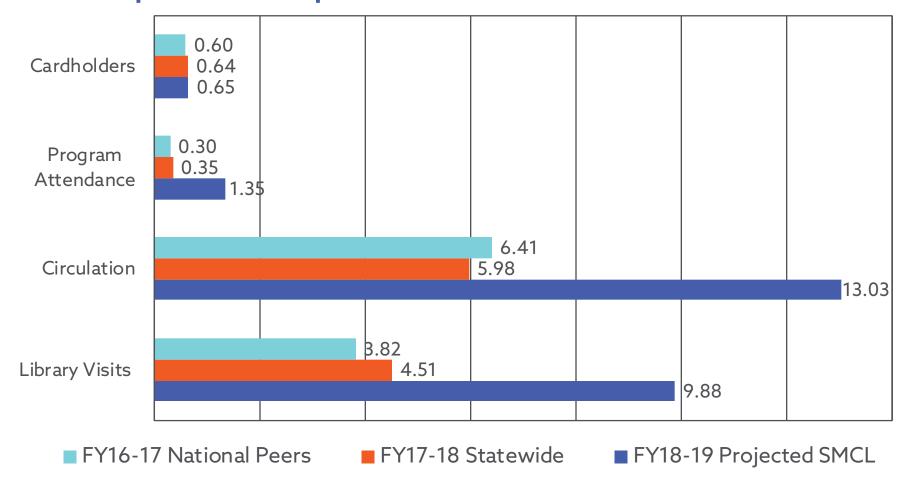

### Per Capita Comparison

**Bright Spot!** 

**Bright Spot!** 

**Bright Spot!** 

# **Bright Spot!**