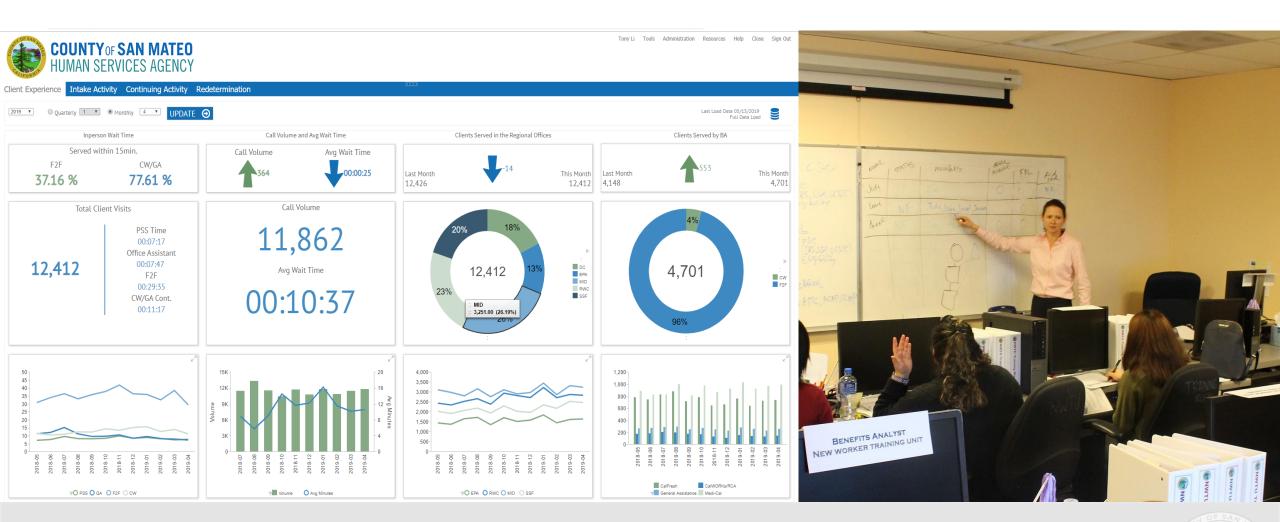

eligible?

- · Click, Call or Come in to your local county office.
- Complete an application by phone, on-line, or in person.
- Complete an interview by phone or in person
  Provide proof of income and expenses.
- if needed.
- The county will determine your eligibility in 30 days or less.

#### Does CalFresh Food change my SSI benefits?

There is NO CHANGE or reduction to SSI/SSP amounts.







Come in/find an office at hsa.smcgov.org/office-locations



For other languages, or reasonable accommodations, find an office at CalFreshFood.org. For speech and/or hearing assistance call **711 Relay**.

Funded by USDA, an equal opportunity provider and employer.

COUNTY OF SAN MA







### FY 2019-21 Priorities: Outreach & Enrollment









### FY 2019-21 Priorities: Continuous Improvement





### FY 2019-21 Priorities: Homelessness











### FY 2019-21 Innovations









# FY 2019-21 Significant Budget Changes







# FY 2019-20 Budget Overview

|                       | FY 2018-19<br>Revised | FY 2019-20<br>Recommended | Amount<br>Change | Percent<br>Change |
|-----------------------|-----------------------|---------------------------|------------------|-------------------|
| Total Sources         | 210,506,527           | 210,099,012               | (407,515)        | -0.2%             |
| Total<br>Requirements | 260,581,252           | 267,135,223               | 6,553,971        | 3%                |
| Net County<br>Cost    | 50,074,725            | 57,036,211                | 6,961,486        | 14%               |
| Total Positions       | 766