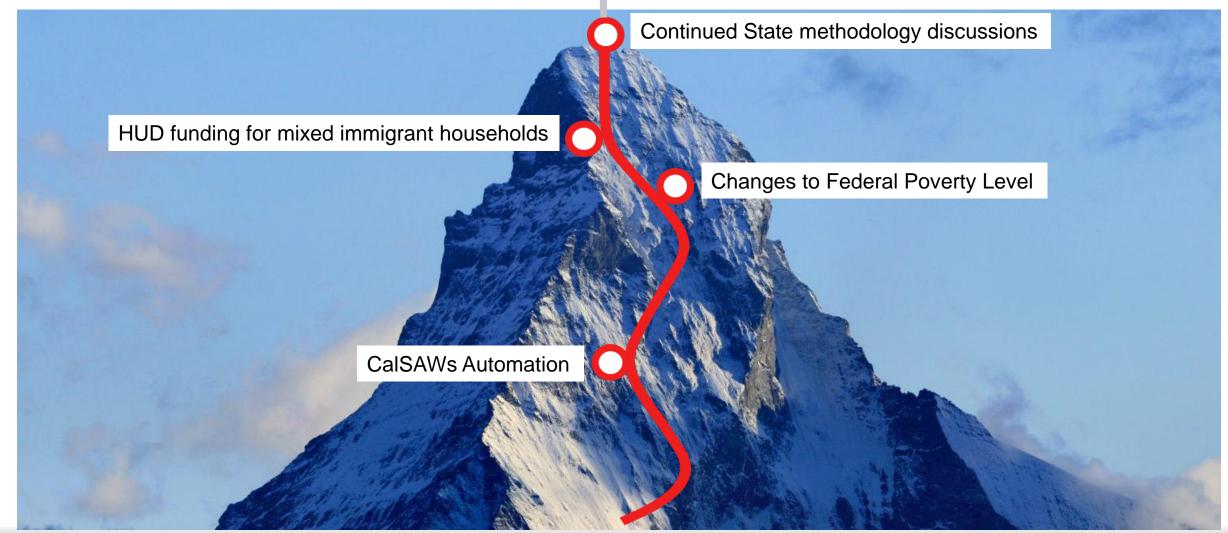

## FY 2019-21 Challenges

I storing the Leas you. Crowing up in the System, your first Atrail, General It's going to get better, because every lay the Lord gives you, is a chance to show prople that even though your m the System your some budy worth lurincy for, your some body worth bestiesory in. When you become a kill grown Adult your going to do so much in this world, and you will Not Allow anyone to tell you; you Lan't Achieve your dreams and Asperations. Stay Strong Little one. - Cove I god Toured.