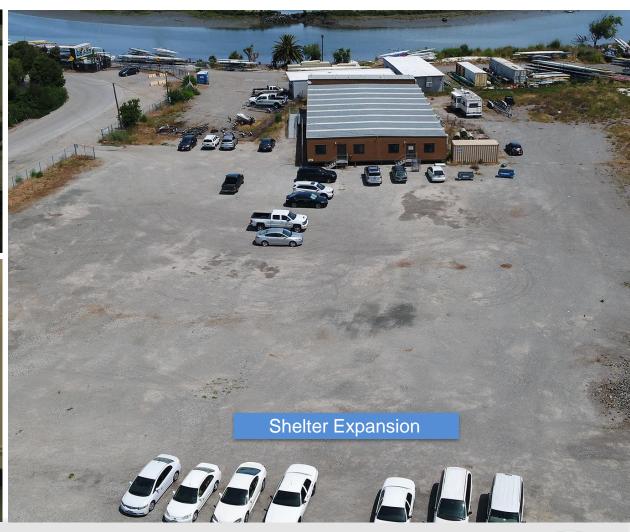

cal county office.
- Complete an application by phone, on-line, or in person.
- Complete an interview by phone or in person
  Provide proof of income and expenses.
- if needed.
- The county will determine your eligibility in 30 days or less.

#### Does CalFresh Food change my SSI benefits?

There is NO CHANGE or reduction to SSI/SSP amounts.







Come in/find an office at hsa.smcgov.org/office-locations



For other languages, or reasonable accommodations, find an office at CalFreshFood.org. For speech and/or hearing assistance call **711 Relay**.

Funded by USDA, an equal opportunity provider and employer.

COUNTY OF SAN MA







### FY 2019-21 Priorities: Outreach & Enrollment









### FY 2019-21 Priorities: Continuous Improvement





### FY 2019-21 Priorities: Homelessness











### FY 2019-21 Innovations









# FY 2019-21 Significant Budget Changes







# FY 2019-20 Budget Overview

|                       | FY 2018-19<br>Revised | FY 2019-20<br>Recommended | Amount<br>Change | Percent<br>Change |
|-----------------------|-----------------------|---------------------------|------------------|-------------------|
| Total Sources         | 210,506,527           | 210,099,012               | (407,515)        | -0.2%             |
| Total<br>Requirements | 260,581,252           | 267,135,223               | 6,553,971        | 3%                |
| Net County<br>Cost    | 50,074,725            | 57,036,211                | 6,961,486        | 14%               |
| Total Positions       | 766                   | 768                       | 2                |