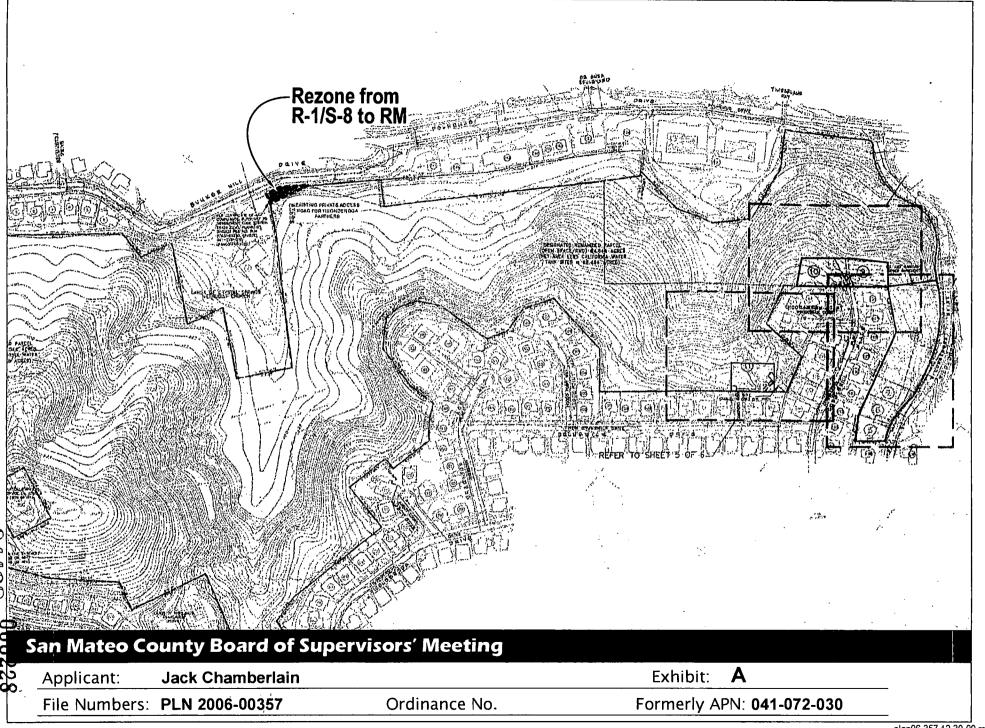

| ONDINANCE NO | ORDINANCE NO. | 04498 |
|--------------|---------------|-------|
|--------------|---------------|-------|

BOARD OF SUPERVISORS, COUNTY OF SAN MATEO, STATE OF CALIFORNIA

AN ORDINANCE AMENDING THE SAN MATEO COUNTY ORDINANCE CODE (ZONING MAPS) TO REZONE A PORTION OF A PARCEL IN THE SAN MATEO HIGHLANDS AREA FROM "R-1/S-8" TO "RM"

The Board of Supervisors of the County of San Mateo, State of California, ordains as follows:

SECTION 1. Division VI, Part One, Chapter 2, Section 6115 of the San Mateo County Ordinance Code (Zoning Maps) is hereby amended to change a 2,178 sq. ft. area (formerly APN 041-072-030) shown within the boundaries on the attached map identified as Exhibit "A" from an "R-1/S-8" zoning designation to "Resource Management (RM)."