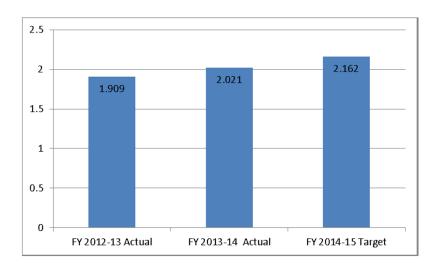

# **Treasurer-Tax Collector**

Sandie Arnott

June 22, 2015





# **Treasurer-Tax Collector**

The Treasurer-Tax Collector manages and protects the County's financial assets and ensures the greatest return on County funds through the efficient collection of property taxes, professional administration of the County treasury and support to County departments in their effort to recover revenues due to the County.



#### **Treasurer-Tax Collector**

#### County Pool Dollar Earnings (in Millions)

### Dollars Collected (All Tax Rolls in Billions)





COUNTY OF SAN MATEO



# FY 2013-15 Accomplishments

- E-bill Go Live
- Centralized Cashiering
- Lehman Recovery
- Treasury Pool
- Revenue Services Performance



# FY 2015-17 Challenges

- Property Tax System
- Centralized Cashiering
- E-Bill





# FY 2015-17 Priorities

- Property Tax System Replacement
- Centralized Cashiering
- E-bill
- Document Imaging Project





### FY 2015-17 Budget Overview

|                       | FY 2014-15<br>Revised | FY 2015-16<br>Recommended | Amount<br>Change | Percent<br>Change |
|-----------------------|-----------------------|---------------------------|------------------|-------------------|
| Total<br>Sources      | 7,594,591             | 8,174,591                 | 580,000          | 7.64%             |
| Total<br>Requirements | 8,836,949