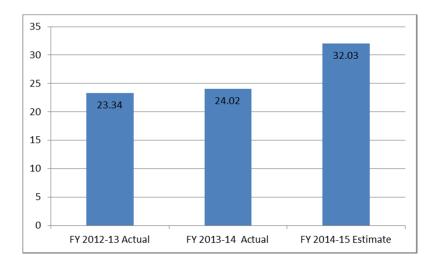

# **Treasurer-Tax Collector**

Sandie Arnott

June 22, 2015





# **Treasurer-Tax Collector**

The Treasurer-Tax Collector manages and protects the County's financial assets and ensures the greatest return on County funds through the efficient collection of property taxes, professional administration of the County treasury and support to County departments in their effort to recover revenues due to the County.



#### **Treasurer-Tax Collector**

#### County Pool Dollar Earnings (in Millions)

### Dollars Collected (All Tax Rolls in Billions)





COUNTY OF SAN MATEO



# FY 2013-15 Accomplishments

- E-bill Go Live
- Centralized Cashiering
- Lehman Recovery
- Treasury Pool
- Revenue Services Performance



# FY 2015-17 Challenges

- Property Tax System
- Centralized Cashiering
- E-Bill





# FY 2015-17 Priorities

- Property Tax System Replacement
- Centralized Cashiering
- E-bill
- Document Imaging Project





### FY 2015-17 Budget Overview

|                       | FY 2014-15<br>Revised | FY 2015-16<br>Recommended | Amount<br>Change | Percent<br>Change |
|-----------------------|-----------------------|---------------------------|------------------|-------------------|
| Total<br>Sources      | 7,594,591             | 8,174,591                 | 580,000          | 7.64%             |
| Total<br>Requirements | 8,836,949