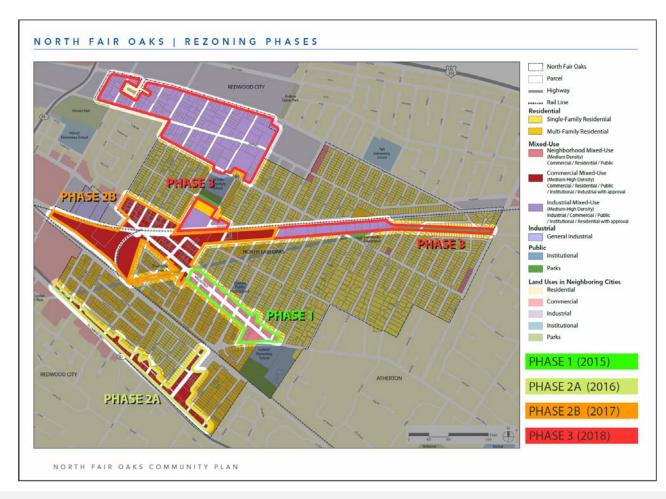

|                                   |
| Building<br>Search Application                                                                                                      | 115           | 000                    |                                                   |              |               |                                   |
|                                                                                                                                     | <u>115</u>    | 000                    |                                                   |              |               |                                   |



#### FY 2015-17 Priorities (Collaborative Performance Management System)





#### FY 2015-17 Priorities (Zoning and Subdivision Regulation amendments)





#### FY 2015-17 Priorities (Plan Princeton Review and Approval)







### FY 2015-17 Priorities (Connect the Coastside, Highway 1)





#### FY 2015-17 Measure A





#### FY 2015-17 Budget Overview

|                       | FY 2014-15<br>Revised | FY 2015-16<br>Recommended | Amount<br>Change | Percent<br>Change |
|-----------------------|-----------------------|---------------------------|------------------|-------------------|
| Total<br>Sources      | 6,378,409             | 7,086,665                 | 708,256          | 11.1%             |
| Total<br>Requirements | 10,231,735            | 11,514,995                | 1,283,260        | 12.5%             |
| Net County<br>Cost    | 3,853,326             | 4,428,330                 | 575,004          | 14.9%             |
| Total<br