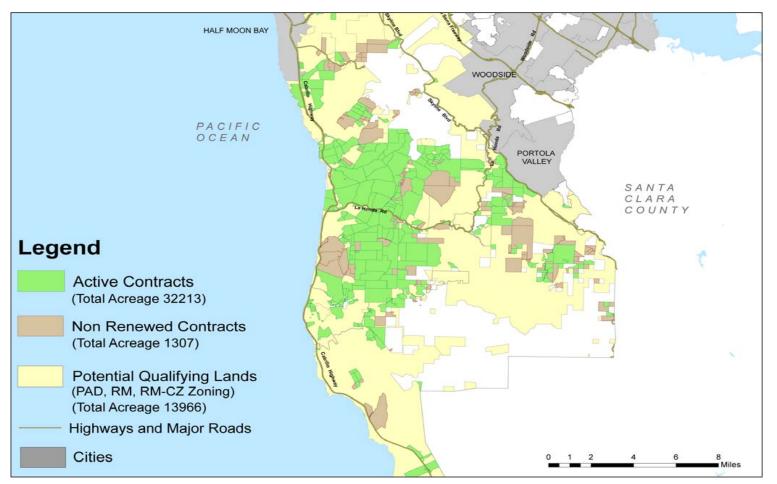

MATEO** PLANNING AND BUILDING

**Steve Monowitz** 

June 22, 2015





The Planning and Building Department's mission is to serve the County and its communities by preparing, administering, and enforcing land use plans and development regulations that protect public safety, preserve agricultural and environmental resources, address housing and transportation needs, and create healthy and prosperous communities, in a manner that fosters community engagement and provides exceptional levels of service.





#### Percent of Hearing-level Permits Processed within 4 months





#### Number of Building Permits Finalized





#### FY 2013-15 Accomplishments (Accela)





#### FY 2013-15 Accomplishments (Farm Labor Housing)





### FY 2013-15 Accomplishments (Williamson Act Rules and Procedures)





#### FY 2013-15 Accomplishments (North Fair Oaks Community Plan)





# FY 2013-15 Accomplishments (Plan Princeton)





#### FY 2013-15 Accomplishments (Highway 1 Safety Improvements)







# FY 2013-15 Accomplishments (Surfer's Beach)





# FY 2013-15 Accomplishments (2014-22 Housing Element)





(Ascension Heights Subdivision)





(Guadalupe Valley Quarry Reclamation Plan amendment)





#### (Pescadero Fire Station and Flooding)





(Increased permit volume and Code Compliance complaints)









#### (Retirements / Succession Planning)





#### FY 2015-17 Priorities

(Simplified intake, application and online permit process)

| Home                                                                                                                                | Building