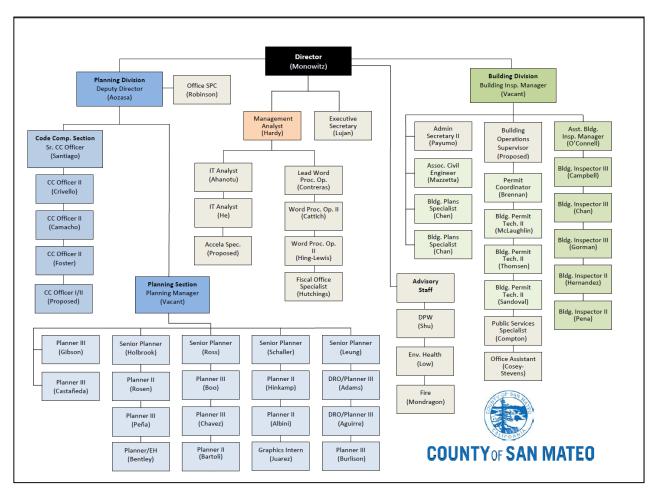

within 4 months





#### Number of Building Permits Finalized





#### FY 2013-15 Accomplishments (Accela)





#### FY 2013-15 Accomplishments (Farm Labor Housing)





### FY 2013-15 Accomplishments (Williamson Act Rules and Procedures)





#### FY 2013-15 Accomplishments (North Fair Oaks Community Plan)





# FY 2013-15 Accomplishments (Plan Princeton)





#### FY 2013-15 Accomplishments (Highway 1 Safety Improvements)







# FY 2013-15 Accomplishments (Surfer's Beach)





# FY 2013-15 Accomplishments (2014-22 Housing Element)





(Ascension Heights Subdivision)





(Guadalupe Valley Quarry Reclamation Plan amendment)





#### (Pescadero Fire Station and Flooding)





(Increased permit volume and Code Compliance complaints)









#### (Retirements / Succession Planning)





#### FY 2015-17 Priorities

(Simplified intake, application and online permit process)

| Home                                                                                                                                | Building      | Planning and (         | Code Compliance                                   | Public Works | more 🕶        |                                   |
|-------------------------------------------------------------------------------------------------------------------------------------|---------------|------------------------|---------------------------------------------------|--------------|---------------|-----------------------------------|
|