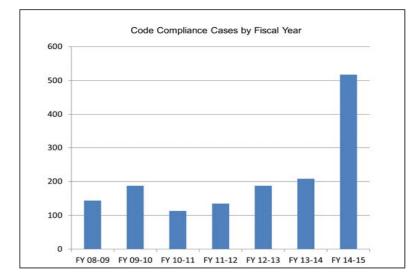

#### (Pescadero Fire Station and Flooding)

(Increased permit volume and Code Compliance complaints)