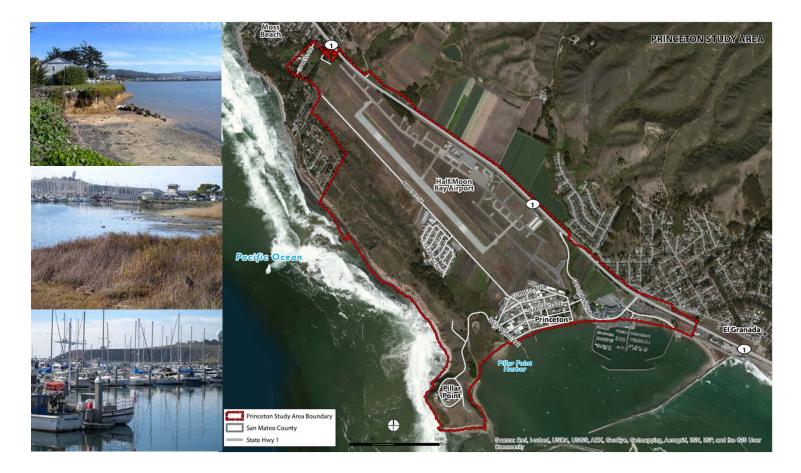

to serve the County and its communities by preparing, administering, and enforcing land use plans and development regulations that protect public safety, preserve agricultural and environmental resources, address housing and transportation needs, and create healthy and prosperous communities, in a manner that fosters community engagement and provides exceptional levels of service.





#### Percent of Hearing-level Permits Processed within 4 months





#### Number of Building Permits Finalized





#### FY 2013-15 Accomplishments (Accela)





#### FY 2013-15 Accomplishments (Farm Labor Housing)





### FY 2013-15 Accomplishments (Williamson Act Rules and Procedures)





#### FY 2013-15 Accomplishments (North Fair Oaks Community Plan)





# FY 2013-15 Accomplishments (Plan Princeton)





#### FY 2013-15 Accomplishments (Highway 1 Safety Improvements)







# FY 2013-15 Accomplishments (Surfer's Beach)





# FY 2013-15 Accomplishments (2014-22 Housing Element)





(Ascension Heights Subdivision)





(Guadalupe Valley Quarry Reclamation Plan amendment)





#### (Pescadero Fire Station and Flooding)





(Increased permit volume and Code Compliance complaints)









#### (Retirements / Succession Planning)





#### FY 2015-17 Priorities

(Simplified intake, application and online permit process)

| Home                                                                                                                                | Building      | Planning and (         | Code Compliance                                   | Public Works | more 🕶        |