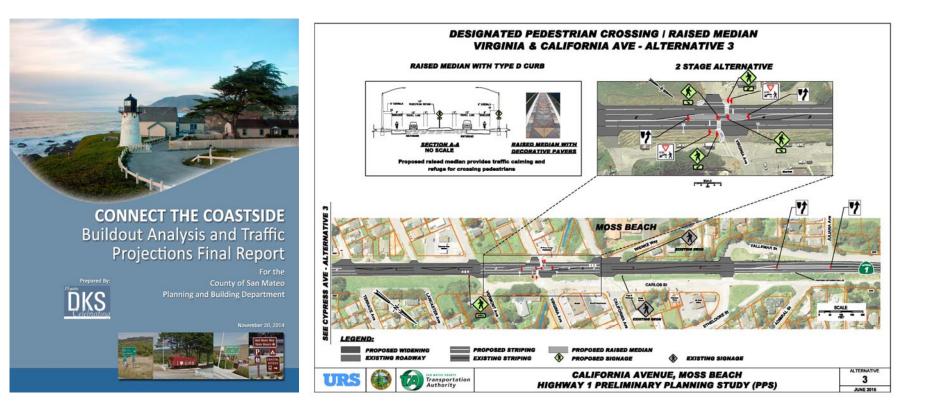

#### FY 2013-15 Accomplishments (Highway 1 Safety Improvements)

### FY 2015-17 Priorities (Connect the Coastside, Highway 1)