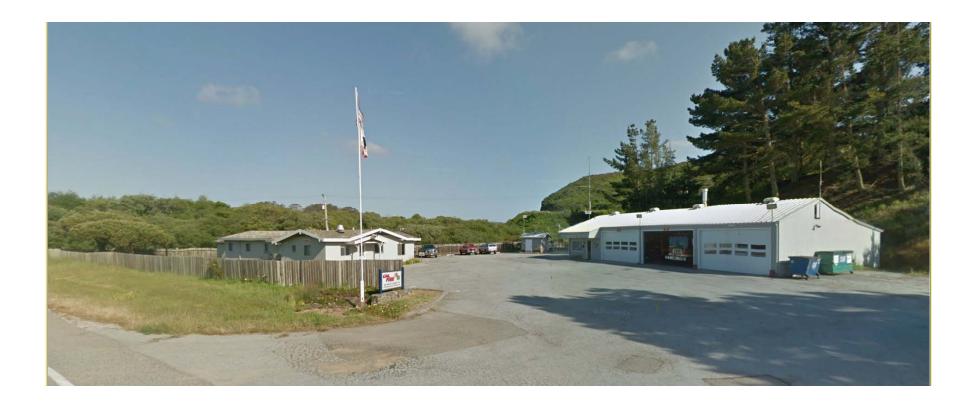

#### (Pescadero Fire Station and Flooding)

(Increased permit volume and Code Compliance complaints)