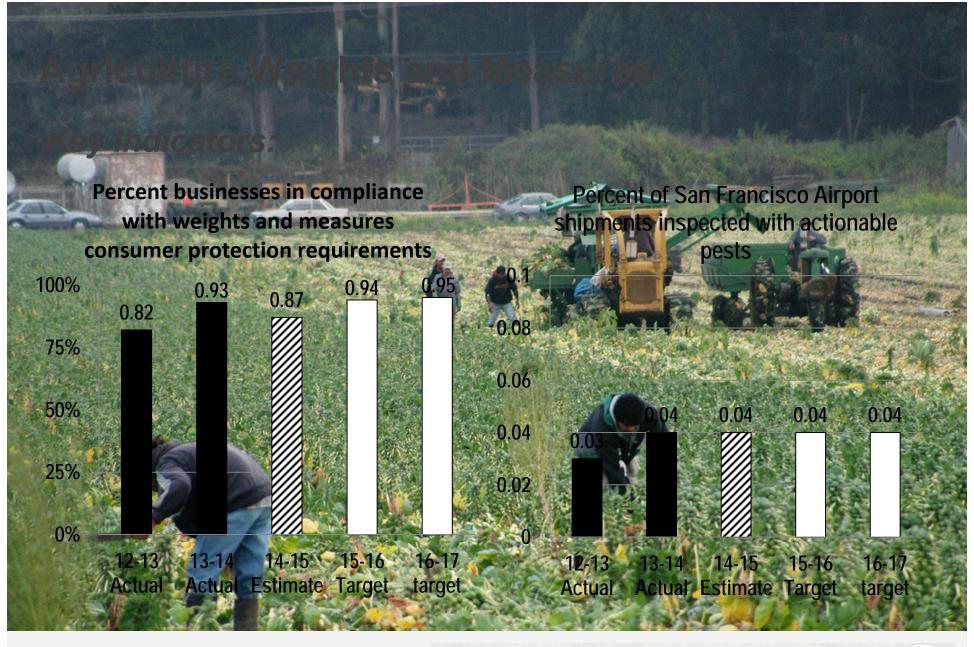

Measures

June 22, 2015



### **Agriculture Weights and Measures**

#### Mission:

- To protect agricultural and environmental resources,
- Ensure the safe use of pesticides,
- Consumer protection, and
- Ensure equity in the marketplace.







## FY 2015-17 Challenges

- Agreement with the University of California Cooperative Extension Service (UCCE)
- Weed control project to manage Jubata and Pampas grass
- Update Device Registration fees
- Continue Staff development



#### FY 2015-17 Priorities

- AFAIG recognition in local markets and retail produce community
- Implement Regulatory Direct Marketing Changes
- Staff Development and Succession Planning
- Department Performance Goals
- Staff Wellness and Safety
- In-ground Dynamometer
- Pest Detection and Prevention
- LBAM Program









#### **FY 2015-17 Measure A**

No Measure A funding



## FY 2015-17 Budget Overview

| CAN BE A SECOND |                       | For HE W                  |                  |                   |
|----------------------------------------------------------------------------------------------------------------------------------------------------------------------------------------------------------------------------------------------------------------------------------------------------------------------------------------------------------------------------------------------------------------------------------------------------------------------------------------------------------------------------------------------------------------------------------------------------------------------