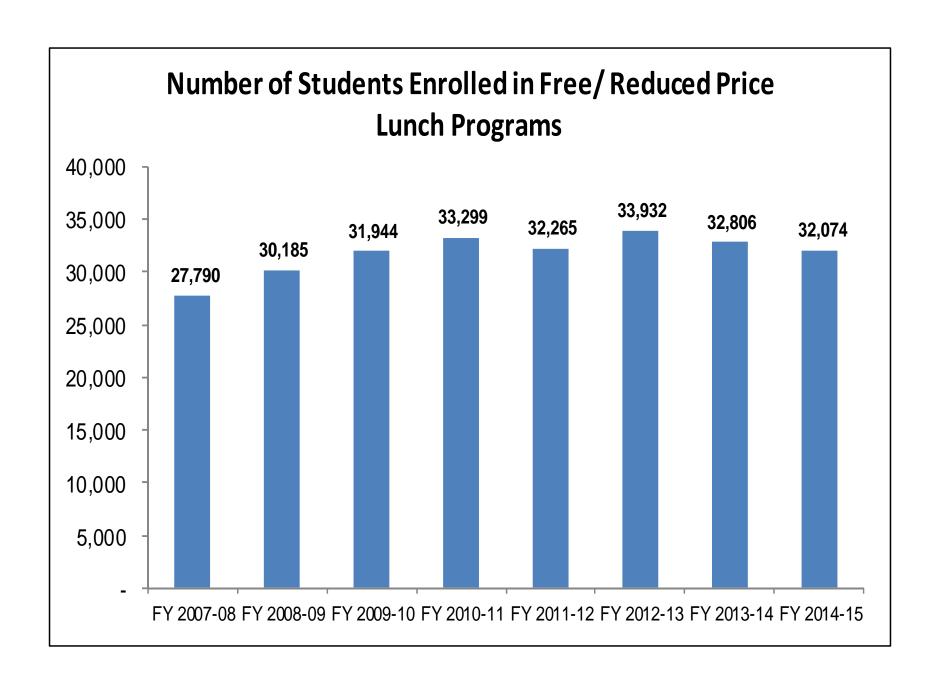

# County Manager's Opening Remarks

Recommended FY 2015-16 & FY 2016-17 Budgets









## **County of San Mateo - All Funds**

#### FY 2015-16 Summary of Budget and Position Changes

|                       | FY 2014-15<br>Revised | FY 2015-16<br>Recommended | Amount<br>Change | Percent<br>Change |
|-----------------------|-----------------------|---------------------------|------------------|-------------------|
| Total<br>Sources      | \$2,235,180,884       | \$2,436,090,327           | \$200,909,443    | 9.0%              |
| Total<br>Requirements | \$2,235,180,884       | \$2,436,090,327           | \$200,909,443    | 9.0%              |
| Net County Cost       | \$0                   | \$0                       | \$0              | 0.0%              |
| Total<br>Positions    | 5,276                 | 5,381                     | 105              | 2.0%