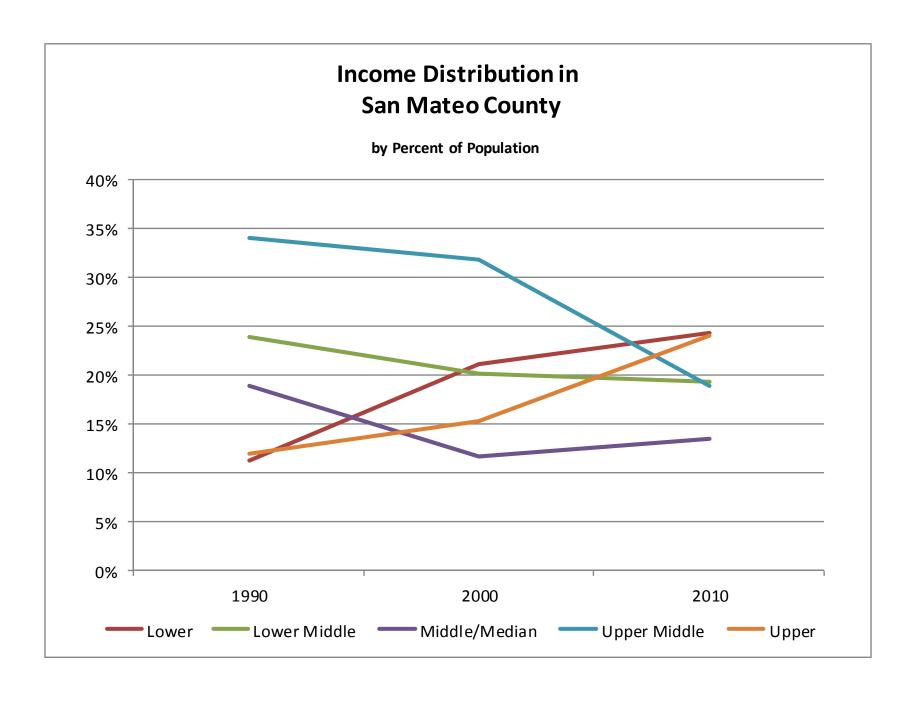

# County Manager's Opening Remarks

Recommended FY 2015-16 & FY 2016-17 Budgets









## **County of San Mateo - All Funds**

#### FY 2015-16 Summary of Budget and Position Changes

|                       | FY 2014-15<br>Revised | FY 2015-16<br>Recommended | Amount<br>Change | Percent<br>Change |
|-----------------------|-----------------------|---------------------------|------------------|-------------------|
| Total<br>Sources      | \$2,235,180,884       | \$2,436,090,327           | \$200,909,443    | 9.0%              |
| Total<br>Requirements | \$2,235,180,884       | \$2,436,090,327           | \$200,909,443    | 9.0%              |
| Net County Cost       | \$0                   | \$0                       | \$0              | 0.0%              |
| Total<br>Positions    | 5,276                 | 5,381                     | 105              | 2.0%