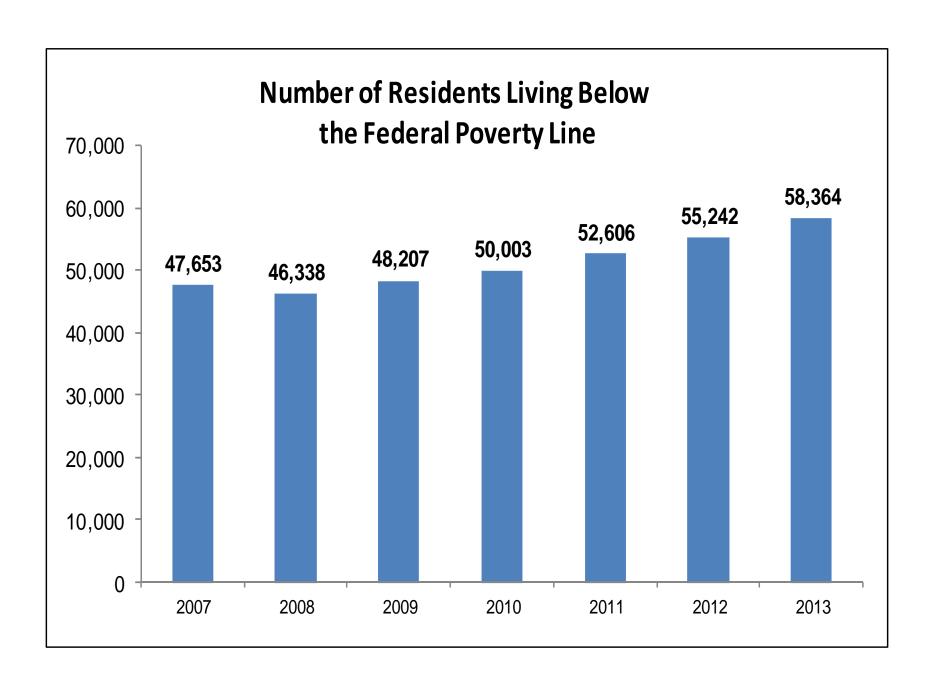

# County Manager's Opening Remarks

Recommended FY 2015-16 & FY 2016-17 Budgets









## **County of San Mateo - All Funds**

#### FY 2015-16 Summary of Budget and Position Changes

|                       | FY 2014-15<br>Revised | FY 2015-16<br>Recommended | Amount<br>Change | Percent<br>Change |
|-----------------------|-----------------------|---------------------------|------------------|-------------------|
| Total<br>Sources      | \$2,235,180,884       | \$2,436,090,327           | \$200,909,443    | 9.0%              |
| Total<br>Requirements | \$2,235,180,884       | \$2,436,090,327           | \$200,909,443    | 9.0%              |
| Net County Cost       | \$0                   | \$0                       | \$0              | 0.0%              |
| Total<br>Positions    | 5,276                 | 5,381                     | 105              | 2.0%