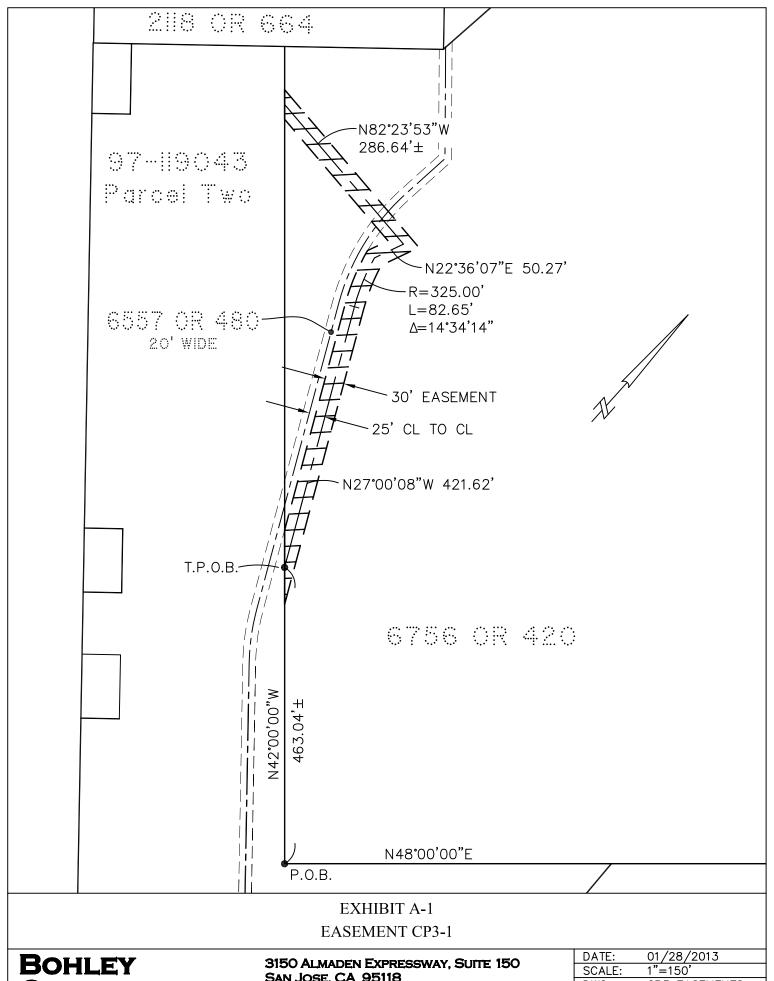

## EXHIBIT A DESCRIPTION OF EASEMENT CP3-1

A strip of land 30.00 wide, being a portion of that certain real property described in that certain document recorded in Book 6756 of Official Records of San Mateo County at Page 420, lying 15.00 feet on each side of the following described centerline:

Beginning at the most southerly corner of said parcel; thence northwesterly along the southwesterly boundary of said parcel North 42°00′00″ West 463.04 feet, more or less, to a point which is 25.00 easterly of the centerline of the 20.00 foot wide easement as described in that certain document recorded in Book 6557 of Official Records of San Mateo County at Page 480; thence across said parcel 25.00 feet easterly of, and parallel to, the centerline of said 20.00 foot wide easement, North 27°00′08″ West 421.62 feet; thence along the arc of a 325.00 foot radius tangent curve to the right, through a central angle of 14°34′14″, a distance of 82.65 feet; thence leaving the course 25.00 feet easterly of, and parallel to, the centerline of the 20.00 wide easement as described in that certain document recorded in Book 6557 of Official Records of San Mateo County at Page 480, North 22°36′07″ East 50.27 feet; thence North 82°23′53″ West 286.64 feet, more or less, to the southwesterly boundary line of said parcel, said point being the POINT OF TERMINUS of this description. The sidelines of said strip of land shall be prolonged or shortened so as to begin and terminate on the southwesterly boundary line of said parcel.