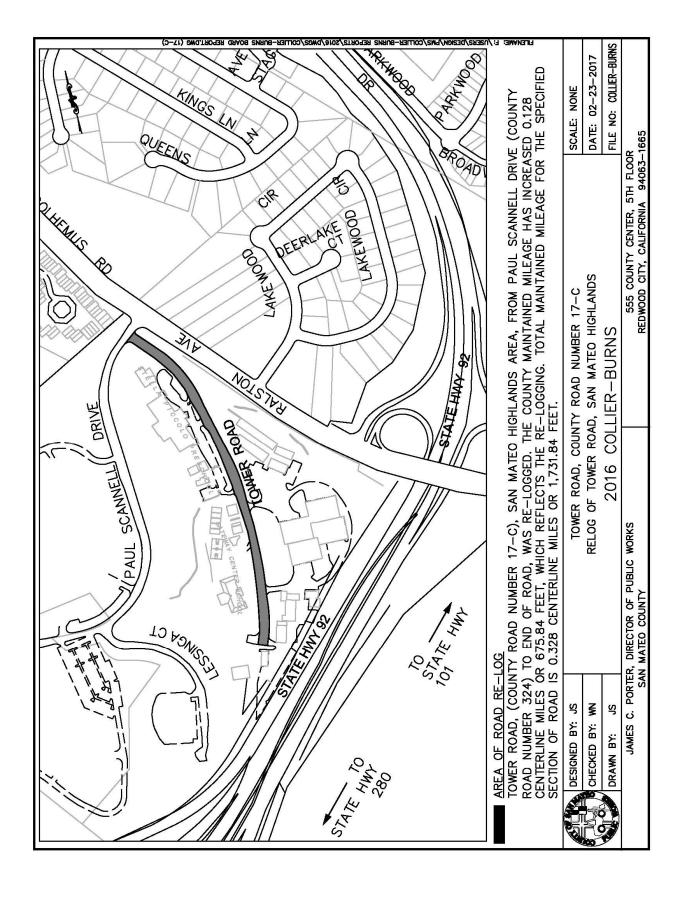

## ROAD INVENTORY CORRECTION LIST – NO. 66 AS OF DECEMBER 31, 2016

0.128 Additions and 0.000 Deletions to Maintained Road Mileage in 2016

**TOWER ROAD, (County Road Number 17-C)**, San Mateo Highlands Area, from Paul Scannell Drive (County Road Number 324) to end of road, was re-logged. The County maintained mileage has increased 0.128 centerline miles or 675.84 feet, which reflects the re-logging. Total maintained mileage for the specified section of road is 0.328 centerline miles or 1,731.84 feet.