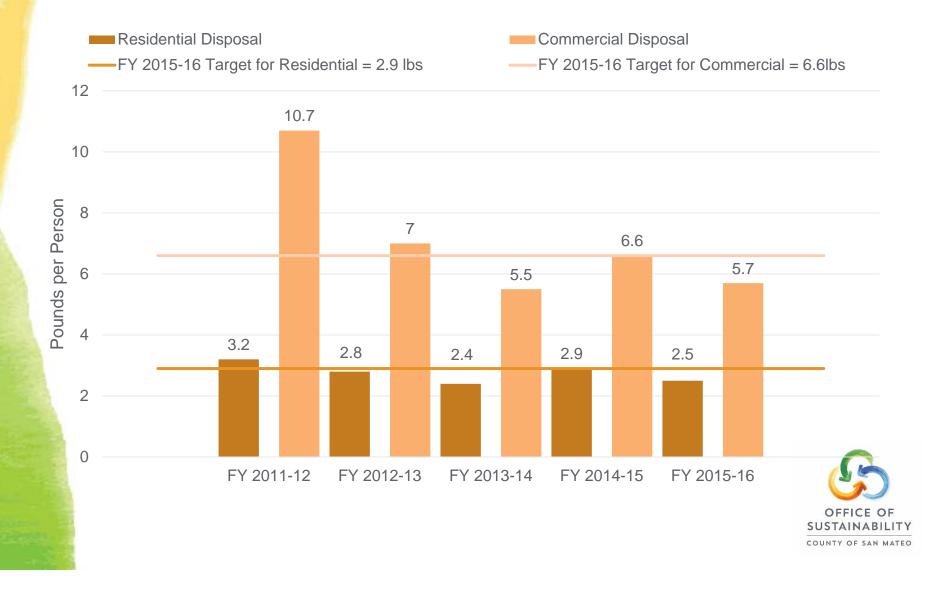

#### PERCENT OF EMPLOYEES RATING THEIR EXPERIENCE WORKING FOR SMC AS GOOD OR BETTER

2016 Winner "SMC Surplus Property"