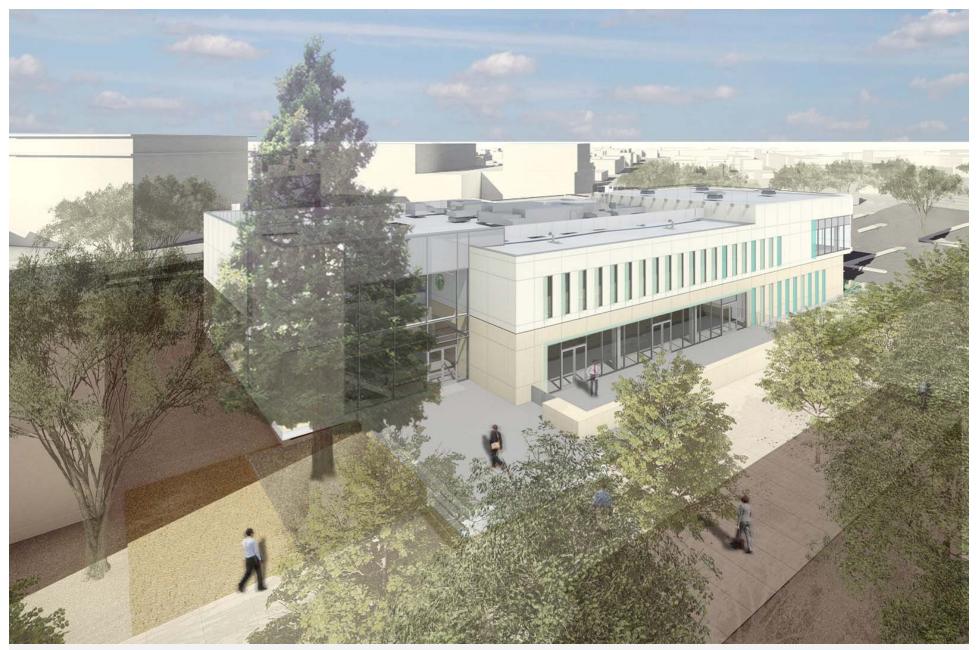

## FY 2015-17 Highlights

- Advanced Skylonda Fire Station Project
- Middlefield Recycling Center Demolition
- Public Dispatch and Emergency Operations Center
- Complete Master Plans
- Finalize Site Selection for Pescadero Fire Station
- Design Phase: County Center Parking Garage and Animal Shelter