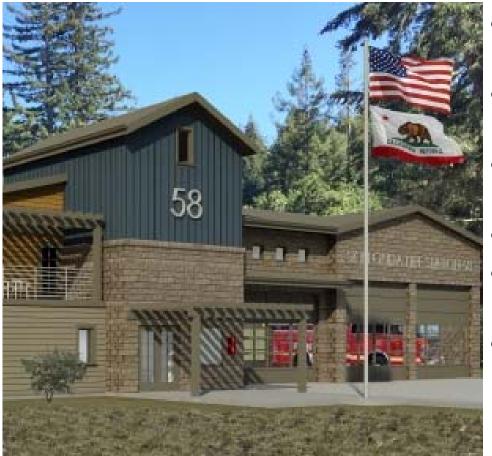

## FY 2015-17 Highlights

- Advanced Skylonda Fire Station Project
- Middlefield Recycling Center Demolition
- Public Dispatch and Emergency Operations Center
- Complete Master Plans
- Finalize Site Selection for Pescadero Fire Station
- Design Phase: County Center Parking Garage and Animal Shelter

## FY 2017-19 Goals

Complete Construction of:

- Public Dispatch and Emergency Operations Center
- Skylonda Fire Station
- County Center Parking Garage
- Animal Shelter
- Maple Street Homeless Shelter