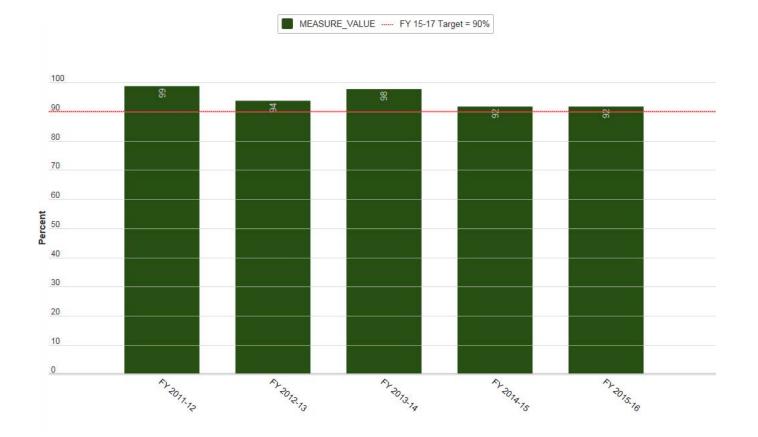

# **Capital Projects**

James C. Porter November 1, 2016





#### **Program Outcome Statement**

The Capital Program plans, designs, constructs, upgrades and in general improves facilities and infrastructure to operate efficiently and safely.







#### COUNTY OF SAN MATEO



# Percent of Projects on Target to be Completed within Budget/Schedule



# **COUNTYOF SAN MATEO**



#### Percent of New Single Year Projects Not Started in the Same Year Funded and Not Completed within 2 Years





#### **Capital Projects Expenditures**





## FY 2015-17 Highlights



- Advanced Skylonda Fire Station Project
- Middlefield Recycling Center Demolition
- Public Dispatch and Emergency Operations Center
- Complete Master Plans
- Finalize Site Selection for Pescadero Fire Station
- Design Phase: County Center Parking Garage and Animal Shelter

# COUNTY OF SAN MATEO



## FY 2017-19 Goals

Complete Construction of:

- Public Dispatch and Emergency Operations Center
- Skylonda Fire Station
- County Center Parking Garage
- Animal Shelter
- Maple Street Homeless Shelter





# FY 2017-19 Challenges

- Scope Control on Major Capital Projects
- Impacts