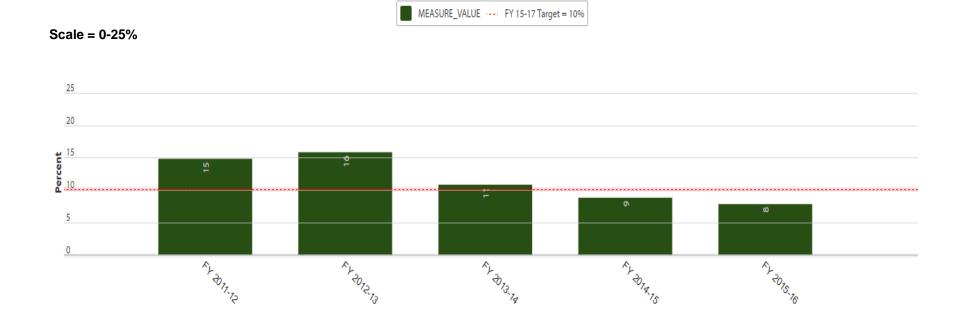

#### Percent of New Single Year Projects Not Started in the Same Year Funded and Not Completed within 2 Years