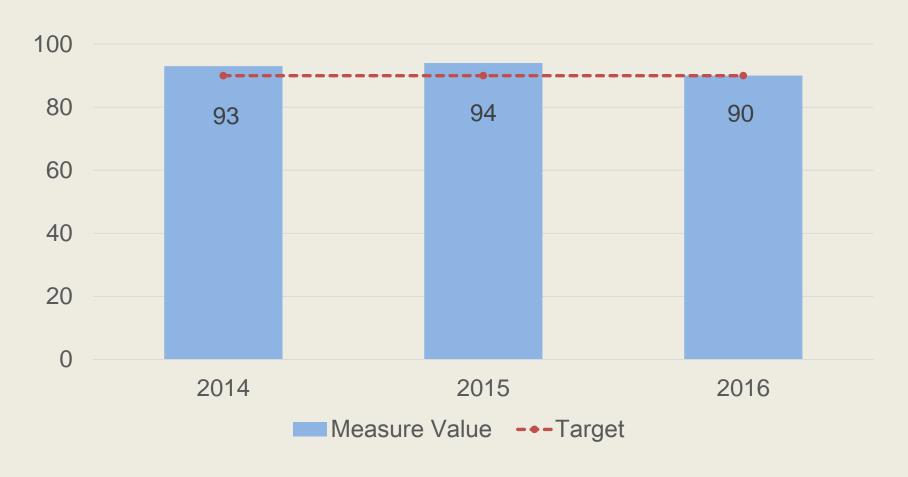

4, 2016



#### **Department Mission Statement**

To enhance the lives of children and families by helping parents meet the financial, medical and emotional needs of their children by establishing and enforcing child support orders.



#### Collections on Current Support



#### Collections on Past Due Support



#### Shared Vision 2025 – Prosperous Community







#### POVERTY PREVENTION

95% Direct to Families

\$3,378 Avg.

Monthly Support



#### **Brighter Futures for Children**



#### Percent of Performance Goals Met



## Percent of Customer Survey Respondents Rating Services as Good or Better



#### Cost Per Capita with Bay Area Benchmark



# Percent of Employees Rating Experience Working for the County as Good or Better



# Percent of Employee Evaluations Completed Annually



#### FY 2015-17 Highlights

#### 2016 Outstanding Group Achievement Award

#### SAN MATEO COURT TEAM



#### **Parents Working Together**





### Payments to Families

99 Days

30 Days



#### **Streamlined Court Process**



**Child Support Court Order** 

Obtained Same Day of Court Hearing



## FY 2015-17 Highlights

### **Strong Families**



#### FY 2017-19 Goals

#### **Enhance Program Performance**





#### FY 2017-19 Goals

### The Face of Child Support



### FY 2017-19 Challenges

#### Flat Funding



### FY 2017-19 Challenges

#### **Shrinking Caseloads**



## We Are Child Support



## COUNTY OF SAN MATEO DEPARTMENT OF CHILD SUPPORT SERVICES



**QUESTIONS?** 



## COUNTY OF SAN MATEO