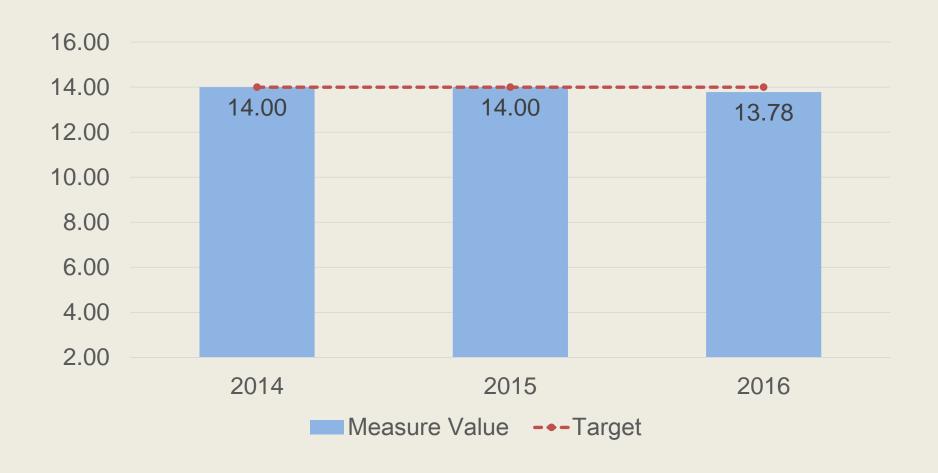

## COUNTY OF SAN MATEO DEPARTMENT OF CHILD SUPPORT SERVICES

#### FY 2015-17 Performance Report



Kim Cagno, Director October 4, 2016



#### **Department Mission Statement**

To enhance the lives of children and families by helping parents meet the financial, medical and emotional needs of their children by establishing and enforcing child support orders.



#### Collections on Current Support



#### Collections on Past Due Support



#### Shared Vision 2025 – Prosperous Community







#### POVERTY PREVENTION

95% Direct to Families

\$3,378 Avg.

Monthly Support



#### **Brighter Futures for Children**



#### Percent of Performance Goals Met



## Percent of Customer Survey Respondents Rating Services as Good or Better



#### Cost Per Capita with Bay Area Benchmark



# Percent of Employees Rating Experience Working for the County as Good or Better



# Percent of Employee Evaluations Completed Annually



#### FY 2015-17 Highlights

#### 2016 Outstanding Group Achievement Award

#### SAN MATEO COURT TEAM



#### **Parents Working Together**





### Payments to Families

99 Days

30 Days



#### **Streamlined Court Process**



**Child Support Court Order** 

Obtained Same Day of Court Hearing



## FY 2015-17 Highlights

### **Strong Families**



#### FY 2017-19 Goals

#### **Enhance Program Performance**





#### FY 2017-19 Goals

### The Face of Child Support



### FY 2017-19 Challenges

#### Flat Funding



### FY 2017-19 Challenges

#### **Shrinking Caseloads**



## We Are Child Support



## COUNTY OF SAN MATEO DEPARTMENT OF CHILD SUPPORT S