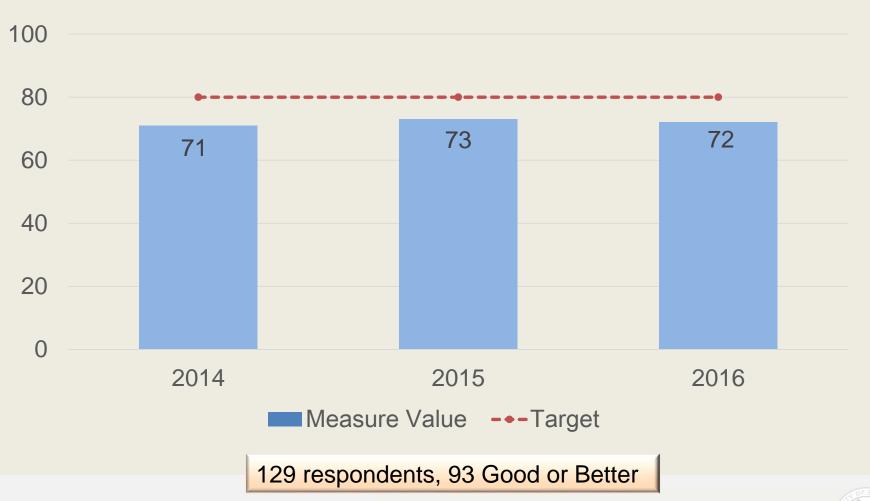

## COUNTY OF SAN MATEO DEPARTMENT OF CHILD SUPPORT SERVICES

#### FY 2015-17 Performance Report



Kim Cagno, Director October 4, 2016



#### **Department Mission Statement**

To enhance the lives of children and families by helping parents meet the financial, medical and emotional needs of their children by establishing and enforcing child support orders.



#### Collections on Current Support



#### Collections on Past Due Support



#### Shared Vision 2025 – Prosperous Community







#### POVERTY PREVENTION

95% Direct to Families

\$3,378 Avg.

Monthly Support



#### **Brighter Futures for Children**



#### Percent of Performance Goals Met



## Percent of Customer Survey Respondents Rating Services as Good or Better



#### Cost Per Capita with Bay Area Benchmark



# Percent of Employees Rating Experience Working for the County as Good or Better



# Percent of Employee Evaluations Completed Annually



#### FY 2015-17 Highlights

#### 2016 Outstanding Group Achievement Award

#### SAN MATEO COURT TEAM



#### **Parents Working Together**





### Payments to Families

99 Days

30 Days



#### **Streamlined Court Process**



**Child Support Court Order** 

Obtained Same Day of Court Hearing



## FY 2015-17 Highlights

### **Strong Families**



#### FY 2017-19 Goals

#### **Enhance Program Performance**





#### FY 2017-19 Goals

### The Face of Child Support



### FY 2017-19 Challenges

#### Flat Funding



### FY 2017-19 Challenges

#### **Shrinking Caseloads**



## We Are Child Support



## C