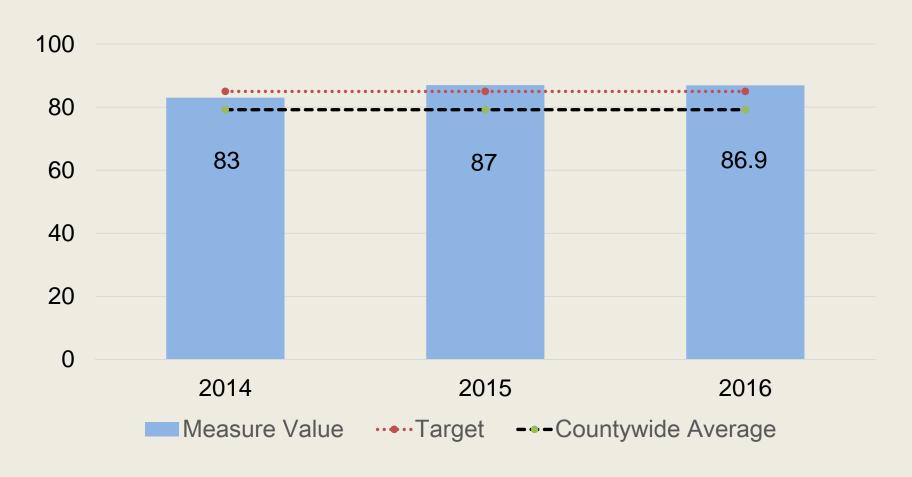

# Percent of Employees Rating Experience Working for the County as Good or Better