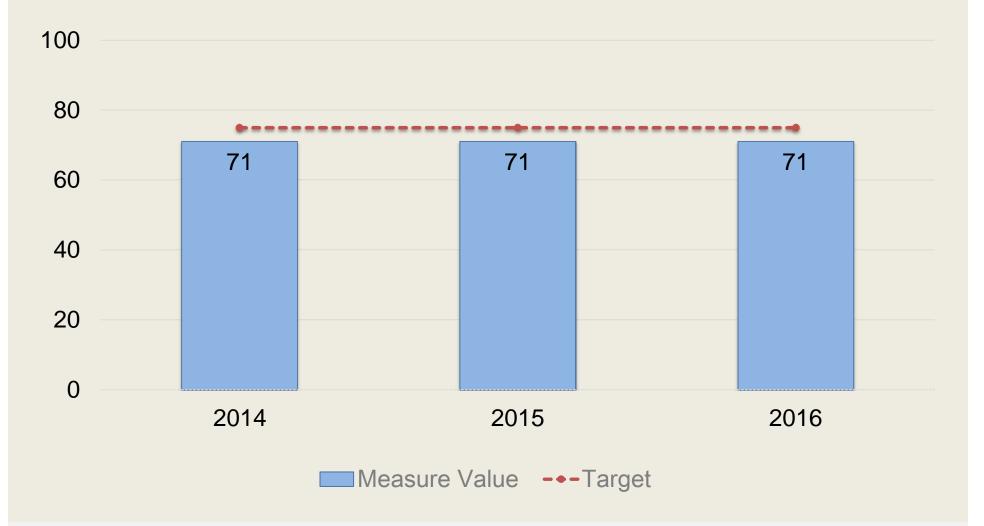

## COUNTY OF SAN MATEO DEPARTMENT OF CHILD SUPPORT SERVICES

#### FY 2015-17 Performance Report



Kim Cagno, Director October 4, 2016



#### **Department Mission Statement**

To enhance the lives of children and families by helping parents meet the financial, medical and emotional needs of their children by establishing and enforcing child support orders.



#### Collections on Current Support



#### Collections on Past Due Support



#### Shared Vision 2025 – Prosperous Community







#### POVERTY PREVENTION

95% Direct to Families

\$3,378 Avg.

Monthly Support



#### **Brighter Futures for Children**



#### Percent of Performance Goals Met



## Percent of Customer Survey Respondents Rating Services as Good or Better



#### Cost Per Capita with Bay Area Benchmark



# Percent of Employees Rating Experience Working for the County as Good or Better



# Percent of Employee Evaluations Completed Annually



#### FY 2015-17 Highlights

#### 2016 Outstanding Group Achievement Award

#### SAN MATEO COURT TEAM



#### **Parents Working Together**





### Payments to Families

99 Days

30 Days



#### **Streamlined Court Process**



**Child Support Court Order** 

Obtained Same Day of Court Hearing



## FY 2015-17 Highlights

### **Strong Families**



#### FY 2017-19 Goals

#### **Enhance Program Performance**





#### FY 2017-19 Goals

### The Face of Child Support



### FY 2017-19 Challenges

#### Flat Funding



### FY 2017