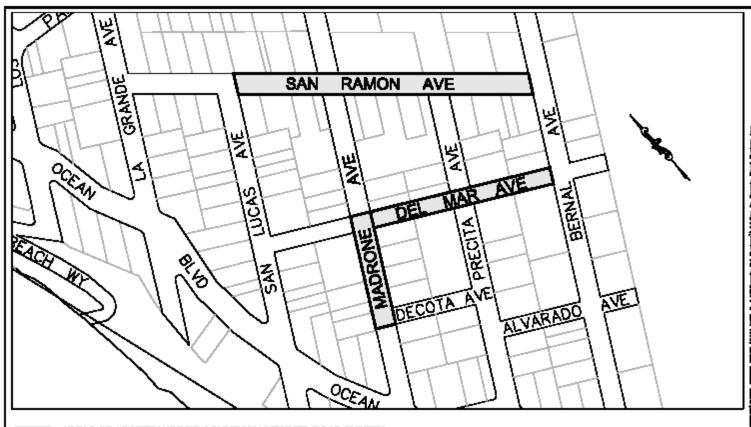

Avenue, as shown on Exhibit 'A' attached hereto, is hereby included into the County's maintained road system.

\* \* \* \* \* \*

## AREAS OF ACCEPTANCE TO COUNTY MAINTAINED ROAD SYSTEM

Del Mur Ave (County Rd No. 1234), from Medicane Ave (County Rd No. 1228) to Bernal Ave (County Rd No. 1485): 0.085 Miles or 489.6 Feet Medicane Ave (County Rd No. 1234); from Decots Avenue to Del Mar Avenue (County Rd No. 1234); 0.052 Miles, or 273.6 Feet San Ramon Ave (County Rd No. 1228), from San Lucas Ave (County Rd No. 1223) to Bernal Ave (County Rd No. 1485): 0.146 Miles or 772.2 Feet

|       | Œ  |
|-------|----|
|       | 퓹  |
| All A | DR |

DESIGNED BY: EC

DRAWN BY: EC

ACCEPTANCE OF PORTIONS OF DEL MAR AVENUE (COUNTY RD NO. 1284), MADRIONE AVENUE (COUNTY RD NO. 1226) AND SAN RAMON AVENUE (COUNTY RD NO. 1225) INTO THE COUNTY MAINTAINED ROAD SYSTEM

**EXHIBIT A** 

SCALE: NONE

DATE: 12-10-2016

FILE NO: E4803

JAMES C. PORTER, DIRECTOR OF PUBLIC WORKS SAN MATED COUNTY 555 COUNTY CENTER, 5TH FLOOR REDWOOD CITY, CALIFORNIA 94063-1665