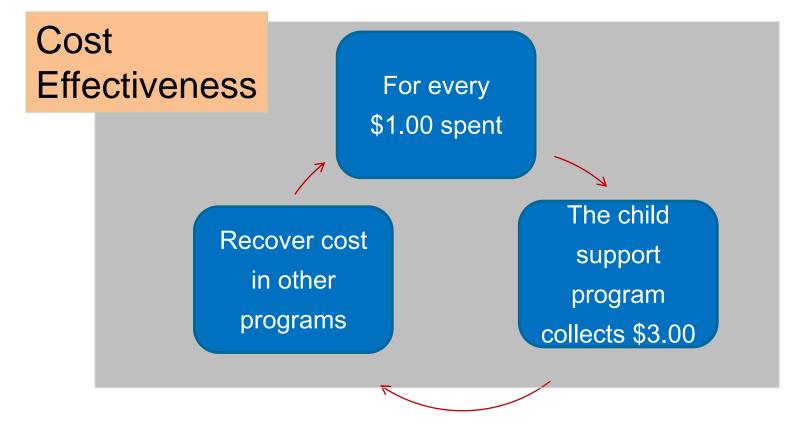

### **COUNTY** OF **SAN MATEO** DEPARTMENT OF CHILD SUPPORT SERVICES



Kim Cagno, Director June 24, 2015



#### **CHILD SUPPORT SERVICES**

#### Mission

Enhance the quality of life for children by establishing and enforcing child support orders in an effective and efficient manner so that parents can meet the financial, medical and emotional needs of their children.





#### **Performance Improvement Current Support** Arrears 70.00% 72.00% 68.00% 70.00% 66.00% 68.00% 64.00% 66.00% 62.00% 64.00% 60.00% 62.00% 58.00% 60.00% 56.00% 54.00% 58.00% 2008 2009 2010 2011 2012 2013 2014 2008 2009 2010 2011 2012 2013 2014



## Moving Families Out Of Poverty



### Child Support Program A Good Investment





#### FY 2013-15 Accomplishments

- ✓ E-File Legal Actions with Courts
- ✓ Electronic Mail Workflow
- ✓ Electronic Case File
- Improved Payment Options





#### FY 2015-17 Challenges

- Continuation of flat funding
- Change in funding methodology





#### FY 2015-17 Priorities

#### **Strengthening Families**





#### FY 2015-17 Budget Overview

|                       | FY 2014-15<br>Revised | FY 2015-16<br>Recommended | Amount<br>Change | Percent<br>Change |
|-----------------------|-----------------------|---------------------------|------------------|-------------------|
| Total<br>Sources      | \$11,620,913          | 11,522,123                | (\$98,790)       | (.86%)            |
| Total<br>Requirements | \$11,620,913          | 11,522,123                | (\$98,790)