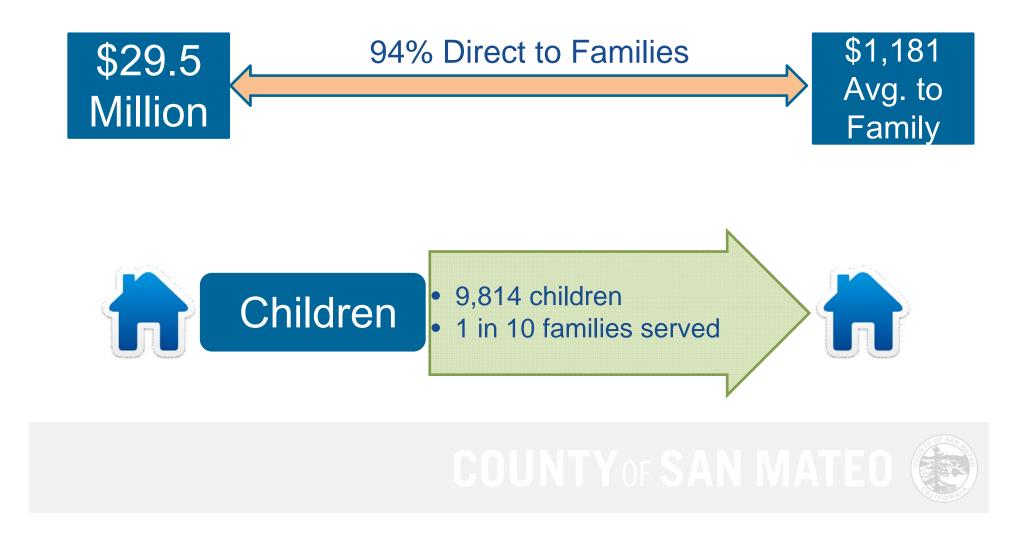

### **COUNTY** OF **SAN MATEO** DEPARTMENT OF CHILD SUPPORT SERVICES



Kim Cagno, Director June 24, 2015



#### **CHILD SUPPORT SERVICES**

#### Mission

Enhance the quality of life for children by establishing and enforcing child support orders in an effective and efficient manner so that parents can meet the financial, medical and emotional needs of their children.





#### **Performance Improvement Current Support** Arrears 70.00% 72.00% 68.00% 70.00% 66.00% 68.00% 64.00% 66.00% 62.00% 64.00% 60.00% 62.00% 58.00% 60.00% 56.00% 54.00% 58.00% 2008 2009 2010 2011 2012 2013 2014 2008 2009 2010 2011 2012 2013 2014



## Moving Families Out Of Poverty



### Child Support Program A Good Investment





#### FY 2013-15 Accomplishments

- ✓ E-File Legal Actions with Courts
- ✓ Electronic Mail Workflow
- ✓ Electronic Case File
- Improved Payment Options





#### FY 2015-17 Challenges

- Continuation of flat funding
- Change in funding methodology





#### FY 2015-17 Priorities

#### **Strengthening Families**





#### FY 2015-17 Budget Overview

|                       | FY 2014-15<br>Revised | FY 2015-16<br>Recommended | Amount<br>Change | Percent<br>Change |
|-----------------------|-----------------------|---------------------------|------------------|-------------------|
| Total<br>Sources      | \$11,620,913          | 11,522,123                | (\$98,790)       | (.86%)            |
| Total<br>Requirements | \$11,620,913