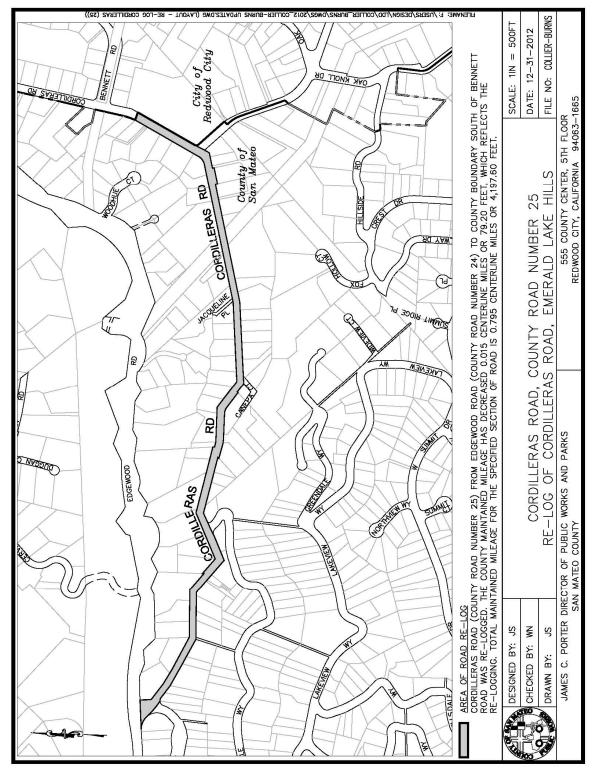

# COUNTY OF SAN MATEO ROAD INVENTORY CORRECTION LIST – NO. 62 AS OF DECEMBER 31, 2012

0.065 Additions and 0.159 Deletions to Maintained Road Mileage in 2012

- SECOND AVENUE (County Road Number 177) Annexation of 320, 333, 340, 350 Second Avenue and 320, 360 Third Avenue to the City of Daly City by LAFCO File No. 11-03 Resolution 1151. The County maintained mileage has been decreased by 0.043 centerline miles or 225.28 feet, which reflects the annexation to the City of Daly City. Total maintained mileage for the specified section of road is 0.057 centerline miles or 302.72 feet.
- ANNIE STREET (County Road Number 154) was annexed to the City of Daly City by LAFCO File No. 12-03 Resolution 1159. The County maintained mileage has been decreased by 0.080 centerline miles or 422.40 feet, which reflects the annexation to the City of Daly City. This street is no longer in the County maintained system.
- 3. WILMINGTON WAY (County Road Number 496) from Wilmington Acres Court (County Road Number 1476) to the intersection of Wilmington Way (County Road Number 496) going in the westward direction was re-logged. The County maintained mileage has increased 0.059 centerline miles or 311.52 feet, which reflects the re-logging. Total maintained mileage for the specified section of road is 0.709 centerline miles or 3,743.52 feet.
- 4. CORDILLERAS ROAD (County Road Number 25) from Edgewood Road (County Road Number 24) to County Boundary South of Bennett Road was relogged. The County maintained mileage has decreased 0.015 centerline miles or 79.20 feet, which reflects the re-logging. Total maintained mileage for the specified section of road is 0.795 centerline miles or 4,197.60 feet.
- LANCASTER BOULEVARD (County Road Number 1040) from Carlos Street (County Road Number 1233) to End of County Road was re-logged. The County maintained mileage has decreased 0.021 centerline miles or 114.31 feet, which reflects the re-logging. Total maintained mileage for the specified section of road is 0.278 centerline miles or 1,469.69 feet.
- 6. LANCASTER BOULEVARD (County Road Number 1040-A) from Highway 1 to End at Southwest side of Highway 1 was re-logged. The County maintained mileage has increased 0.006 centerline miles or 32.00 feet, which reflects the relogging. Total maintained mileage for the specified section of road is 0.106 centerline miles or 560.00 feet.