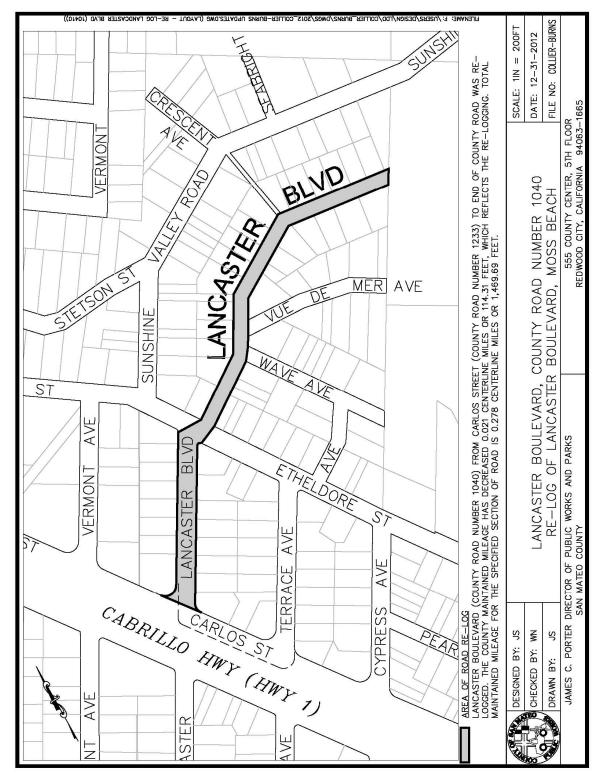

# COUNTY OF SAN MATEO ROAD INVENTORY CORRECTION LIST – NO. 62 AS OF DECEMBER 31, 2012

0.065 Additions and 0.159 Deletions to Maintained Road Mileage in 2012

- SECOND AVENUE (County Road Number 177) Annexation of 320, 333, 340, 350 Second Avenue and 320, 360 Third Avenue to the City of Daly City by LAFCO File No. 11-03 Resolution 1151. The County maintained mileage has been decreased by 0.043 centerline miles or 225.28 feet, which reflects the annexation to the City of Daly City. Total maintained mileage for the specified section of road is 0.057 centerline miles or 302.72 feet.
- ANNIE STREET (County Road Number 154) was annexed to the City of Daly City by LAFCO File No. 12-03 Resolution 1159. The County maintained mileage has been decreased by 0.080 centerline miles or 422.40 feet, which reflects the annexation to the City of Daly City. This street is no longer in the County maintained system.
- 3. WILMINGTON WAY (County Road Number 496) from Wilmington Acres Court (County Road Number 1476) to the intersection of Wilmington Way (County Road Number 496) going in the westward direction was re-logged. The County maintained mileage has increased 0.059 centerline miles or 311.52 feet, which reflects the re-logging. Total maintained mileage for the specified section of road is 0.709 centerline miles or 3,743.52 feet.
- 4. CORDILLERAS ROAD (County Road Number 25) from Edgewood Road (County Road Number 24) to County Boundary South of Bennett Road was relogged. The County maintained mileage has decreased 0.015 centerline miles or 79.20 feet, which reflects the re-logging. Total maintained mileage for the specified section of road is 0.795 centerline miles or 4,197.60 feet.
- LANCASTER BOULEVARD (County Road Number 1040) from Carlos Street (County Road Number 1233) to End of County Road was re-logged. The County maintained mileage has decreased 0.021 centerline miles or 114.31 feet, which reflects the re-logging. Total maintained mileage for the specified section of road is 0.278 centerline miles or 1,469.69 feet.
- 6. LANCASTER BOULEVARD (County Road Number 1040-A) from Highway 1 to End at Southwest side of Highway 1 was re-logged. The County maintained mileage has increased 0.006 centerline miles or 32.00 feet, which reflects the relogging. Total maintained mileage for the specified section of road is 0.106 centerline miles or 560.00 feet.