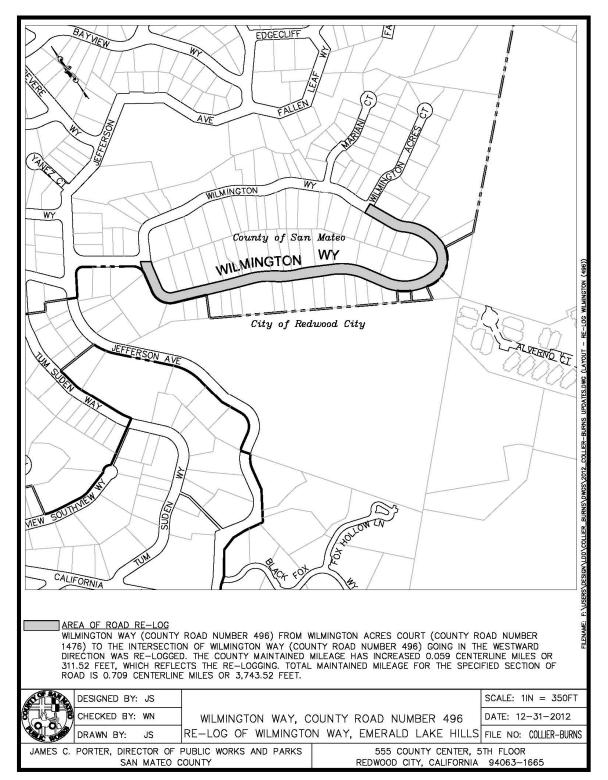

# COUNTY OF SAN MATEO ROAD INVENTORY CORRECTION LIST – NO. 62 AS OF DECEMBER 31, 2012

0.065 Additions and 0.159 Deletions to Maintained Road Mileage in 2012

- SECOND AVENUE (County Road Number 177) Annexation of 320, 333, 340, 350 Second Avenue and 320, 360 Third Avenue to the City of Daly City by LAFCO File No. 11-03 Resolution 1151. The County maintained mileage has been decreased by 0.043 centerline miles or 225.28 feet, which reflects the annexation to the City of Daly City. Total maintained mileage for the specified section of road is 0.057 centerline miles or 302.72 feet.
- ANNIE STREET (County Road Number 154) was annexed to the City of Daly City by LAFCO File No. 12-03 Resolution 1159. The County maintained mileage has been decreased by 0.080 centerline miles or 422.40 feet, which reflects the annexation to the City of Daly City. This street is no longer in the County maintained system.
- 3. WILMINGTON WAY (County Road Number 496) from Wilmington Acres Court (County Road Number 1476) to the intersection of Wilmington Way (County Road Number 496) going in the westward direction was re-logged. The County maintained mileage has increased 0.059 centerline miles or 311.52 feet, which reflects the re-logging. Total maintained mileage for the specified section of road is 0.709 centerline miles or 3,743.52 feet.
- 4. CORDILLERAS ROAD (County Road Number 25) from Edgewood Road (County Road Number 24) to County Boundary South of Bennett Road was relogged. The County maintained mileage has decreased 0.015 centerline miles or 79.20 feet, which reflects the re-logging. Total maintained mileage for the specified section of road is 0.795 centerline miles or 4,197.60 feet.
- LANCASTER BOULEVARD (County Road Number 1040) from Carlos Street (County Road Number 1233) to End of County Road was re-logged. The County maintained mileage has decreased 0.021 centerline miles or 114.31 feet, which reflects the re-logging. Total maintained mileage for the specified section of road is 0.278 centerline miles or 1,469.69 feet.
- 6. LANCASTER BOULEVARD (County Road Number 1040-A) from Highway 1 to End at Southwest side of Highway 1 was re-logged. The County maintained mileage has increased 0.006 centerline miles or 32.00 feet, which reflects the relogging. Total maintained mileage for the specified section of road is 0.106 centerline miles or 560.00 feet.