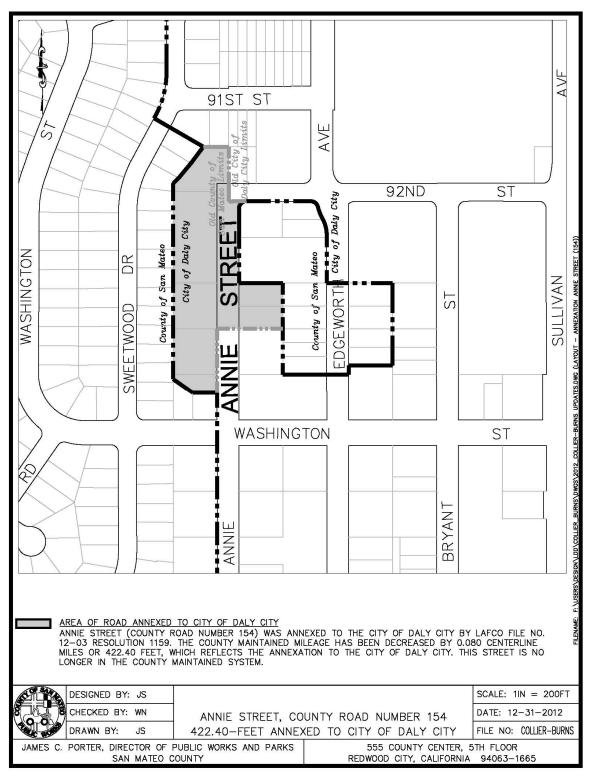

# COUNTY OF SAN MATEO ROAD INVENTORY CORRECTION LIST – NO. 62 AS OF DECEMBER 31, 2012

0.065 Additions and 0.159 Deletions to Maintained Road Mileage in 2012

- SECOND AVENUE (County Road Number 177) Annexation of 320, 333, 340, 350 Second Avenue and 320, 360 Third Avenue to the City of Daly City by LAFCO File No. 11-03 Resolution 1151. The County maintained mileage has been decreased by 0.043 centerline miles or 225.28 feet, which reflects the annexation to the City of Daly City. Total maintained mileage for the specified section of road is 0.057 centerline miles or 302.72 feet.
- ANNIE STREET (County Road Number 154) was annexed to the City of Daly City by LAFCO File No. 12-03 Resolution 1159. The County maintained mileage has been decreased by 0.080 centerline miles or 422.40 feet, which reflects the annexation to the City of Daly City. This street is no longer in the County maintained system.
- 3. WILMINGTON WAY (County Road Number 496) from Wilmington Acres Court (County Road Number 1476) to the intersection of Wilmington Way (County Road Number 496) going in the westward direction was re-logged. The County maintained mileage has increased 0.059 centerline miles or 311.52 feet, which reflects the re-logging. Total maintained mileage for the specified section of road is 0.709 centerline miles or 3,743.52 feet.
- 4. CORDILLERAS ROAD (County Road Number 25) from Edgewood Road (County Road Number 24) to County Boundary South of Bennett Road was relogged. The County maintained mileage has decreased 0.015 centerline miles or 79.20 feet, which reflects the re-logging. Total maintained mileage for the specified section of road is 0.795 centerline miles or 4,197.60 feet.
- LANCASTER BOULEVARD (County Road Number 1040) from Carlos Street (County Road Number 1233) to End of County Road was re-logged. The County maintained mileage has decreased 0.021 centerline miles or 114.31 feet, which reflects the re-logging. Total maintained mileage for the specified section of road is 0.278 centerline miles or 1,469.69 feet.
- 6. LANCASTER BOULEVARD (County Road Number 1040-A) from Highway 1 to End at Southwest side of Highway 1 was re-logged. The County maintained mileage has increased 0.006 centerline miles or 32.00 feet, which reflects the relogging. Total maintained mileage for the specified section of road is 0.106 centerline miles or 560.00 feet.