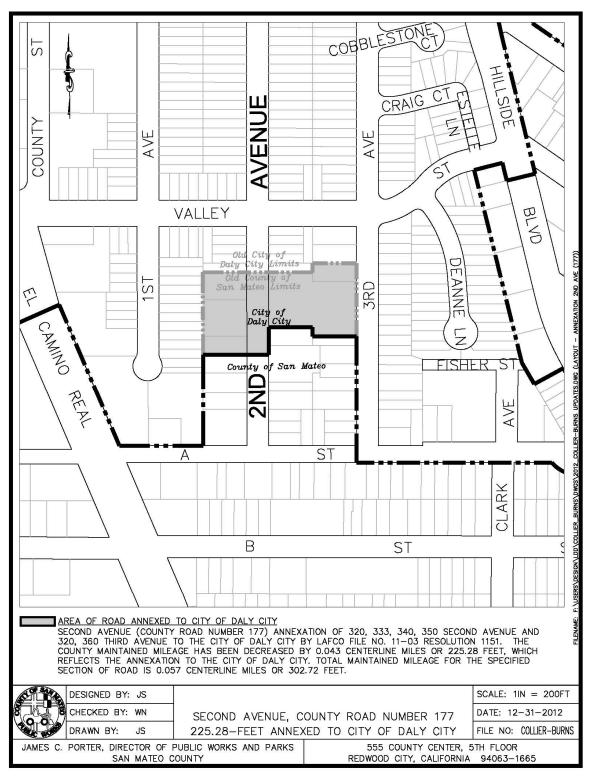

# COUNTY OF SAN MATEO ROAD INVENTORY CORRECTION LIST – NO. 62 AS OF DECEMBER 31, 2012

0.065 Additions and 0.159 Deletions to Maintained Road Mileage in 2012

- SECOND AVENUE (County Road Number 177) Annexation of 320, 333, 340, 350 Second Avenue and 320, 360 Third Avenue to the City of Daly City by LAFCO File No. 11-03 Resolution 1151. The County maintained mileage has been decreased by 0.043 centerline miles or 225.28 feet, which reflects the annexation to the City of Daly City. Total maintained mileage for the specified section of road is 0.057 centerline miles or 302.72 feet.
- ANNIE STREET (County Road Number 154) was annexed to the City of Daly City by LAFCO File No. 12-03 Resolution 1159. The County maintained mileage has been decreased by 0.080 centerline miles or 422.40 feet, which reflects the annexation to the City of Daly City. This street is no longer in the County maintained system.
- 3. WILMINGTON WAY (County Road Number 496) from Wilmington Acres Court (County Road Number 1476) to the intersection of Wilmington Way (County Road Number 496) going in the westward direction was re-logged. The County maintained mileage has increased 0.059 centerline miles or 311.52 feet, which reflects the re-logging. Total maintained mileage for the specified section of road is 0.709 centerline miles or 3,743.52 feet.
- 4. CORDILLERAS ROAD (County Road Number 25) from Edgewood Road (County Road Number 24) to County Boundary South of Bennett Road was relogged. The County maintained mileage has decreased 0.015 centerline miles or 79.20 feet, which reflects the re-logging. Total maintained mileage for the specified section of road is 0.795 centerline miles or 4,197.60 feet.
- LANCASTER BOULEVARD (County Road Number 1040) from Carlos Street (County Road Number 1233) to End of County Road was re-logged. The County maintained mileage has decreased 0.021 centerline miles or 114.31 feet, which reflects the re-logging. Total maintained mileage for the specified section of road is 0.278 centerline miles or 1,469.69 feet.
- 6. LANCASTER BOULEVARD (County Road Number 1040-A) from Highway 1 to End at Southwest side of Highway 1 was re-logged. The County maintained mileage has increased 0.006 centerline miles or 32.00 feet, which reflects the relogging. Total maintained mileage for the specified section of road is 0.106 centerline miles or 560.00 feet.