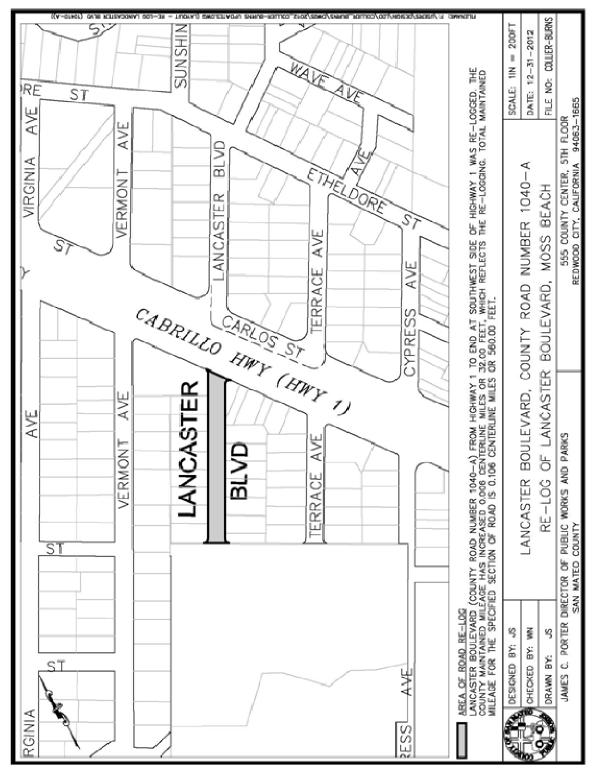

# COUNTY OF SAN MATEO ROAD INVENTORY CORRECTION LIST – NO. 62 AS OF DECEMBER 31, 2012

0.065 Additions and 0.159 Deletions to Maintained Road Mileage in 2012

- SECOND AVENUE (County Road Number 177) Annexation of 320, 333, 340, 350 Second Avenue and 320, 360 Third Avenue to the City of Daly City by LAFCO File No. 11-03 Resolution 1151. The County maintained mileage has been decreased by 0.043 centerline miles or 225.28 feet, which reflects the annexation to the City of Daly City. Total maintained mileage for the specified section of road is 0.057 centerline miles or 302.72 feet.
- ANNIE STREET (County Road Number 154) was annexed to the City of Daly City by LAFCO File No. 12-03 Resolution 1159. The County maintained mileage has been decreased by 0.080 centerline miles or 422.40 feet, which reflects the annexation to the City of Daly City. This street is no longer in the County maintained system.
- 3. WILMINGTON WAY (County Road Number 496) from Wilmington Acres Court (County Road Number 1476) to the intersection of Wilmington Way (County Road Number 496) going in the westward direction was re-logged. The County maintained mileage has increased 0.059 centerline miles or 311.52 feet, which reflects the re-logging. Total maintained mileage for the specified section of road is 0.709 centerline miles or 3,743.52 feet.
- 4. CORDILLERAS ROAD (County Road Number 25) from Edgewood Road (County Road Number 24) to County Boundary South of Bennett Road was relogged. The County maintained mileage has decreased 0.015 centerline miles or 79.20 feet, which reflects the re-logging. Total maintained mileage for the specified section of road is 0.795 centerline miles or 4,197.60 feet.
- LANCASTER BOULEVARD (County Road Number 1040) from Carlos Street (County Road Number 1233) to End of County Road was re-logged. The County maintained mileage has decreased 0.021 centerline miles or 114.31 feet, which reflects the re-logging. Total maintained mileage for the specified section of road is 0.278 centerline miles or 1,469.69 feet.
- 6. LANCASTER BOULEVARD (County Road Number 1040-A) from Highway 1 to End at Southwest side of Highway 1 was re-logged. The County maintained mileage has increased 0.006 centerline miles or 32.00 feet, which reflects the relogging. Total maintained mileage for the specified section of road is 0.106 centerline miles or 560.00 feet.