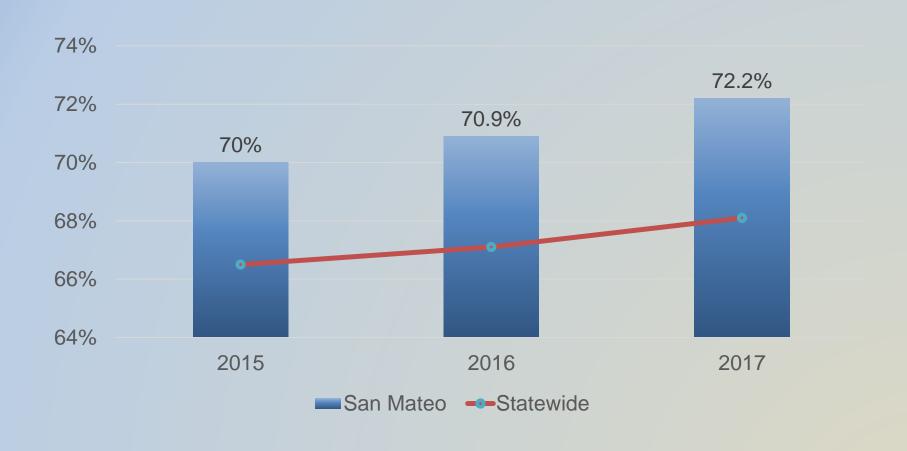

### COUNTY OF SAN MATEO



#### Department of Child Support Services

FY 2017-19 Recommended Budget

Kim Cagno, Director June 21, 2017



#### **Department Mission Statement**

To enhance the lives of children and families by helping parents meet the financial, medical and emotional needs of their children by establishing and enforcing child support orders.



# Headline Measure #1 Collections on Current Support



## Headline Measure #2 Collections on Past Due Support



### FY 2015-17 Accomplishments Child Support Collections



#### FY 2015-17 Accomplishments Improved Customer Satisfaction





#### FY 2015-17 Accomplishments **Legal Paperless System**



# FY 2017-19 Challenges Flat Funding

Revenue Sources - \$11.4 Million

- 66% Federal Funding
- 34% State Funding

**NET COUNTY COST: \$0** 



# FY 2017-19 Challenges Flat Funding

- Cost Effective
- ➤ No Stable Funding Allocation Methodology
- No Carry Over of Unspent Child Support Funding

### FY 2017-19 Challenges Shrinking Caseload Population



#### FY 2017-19 Priorities **Program Education**



"Your Support Shapes Their Future"

### **FY 2017-19 Priorities Enhance Locate Services**



# **FY 2017-19 Priorities Collaborative Partnerships