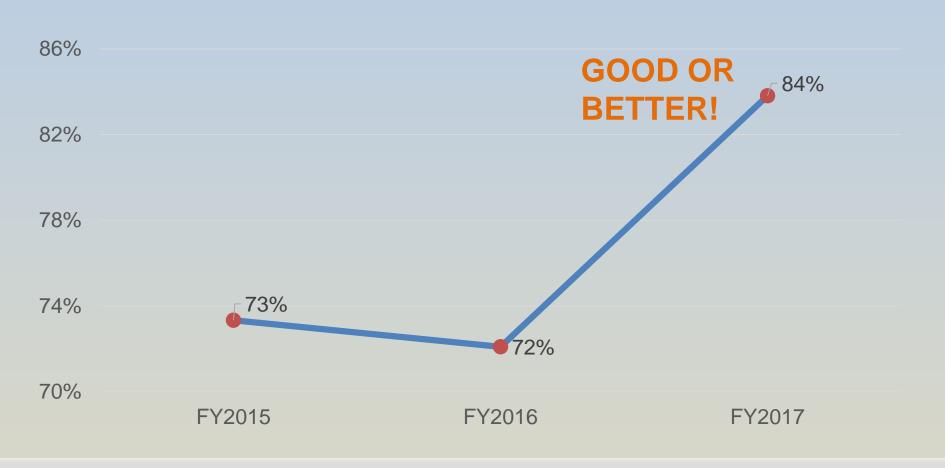

### COUNTY OF SAN MATEO



#### Department of Child Support Services

FY 2017-19 Recommended Budget

Kim Cagno, Director June 21, 2017



#### **Department Mission Statement**

To enhance the lives of children and families by helping parents meet the financial, medical and emotional needs of their children by establishing and enforcing child support orders.



# Headline Measure #1 Collections on Current Support



## Headline Measure #2 Collections on Past Due Support



### FY 2015-17 Accomplishments Child Support Collections



#### FY 2015-17 Accomplishments Improved Customer Satisfaction





#### FY 2015-17 Accomplishments **Legal Paperless System**



# FY 2017-19 Challenges Flat Funding

Revenue Sources - \$11.4 Million

- 66% Federal Funding
- 34% State Funding

**NET COUNTY COST: \$0** 



# FY 2017-19 Challenges Flat Funding

- Cost Effective
- ➤ No Stable Funding Allocation Methodology
- No Carry Over of Unspent Child Support Funding

### FY 2017-19 Challenges Shrinking Caseload Population



#### FY 2017-19 Priorities **Program Education**



"Your Support Shapes Their Future"

### **FY 2017-19 Priorities Enhance Locate Services**



# **FY 2017-19 Priorities Collaborative Partnerships**



#### FY 2017-19 Budget Overview

|                       | FY 2016-17<br>Revised | FY 2017-18<br>Recommended | Amount<br>Change | Percent<br>Change |
|-----------------------|---