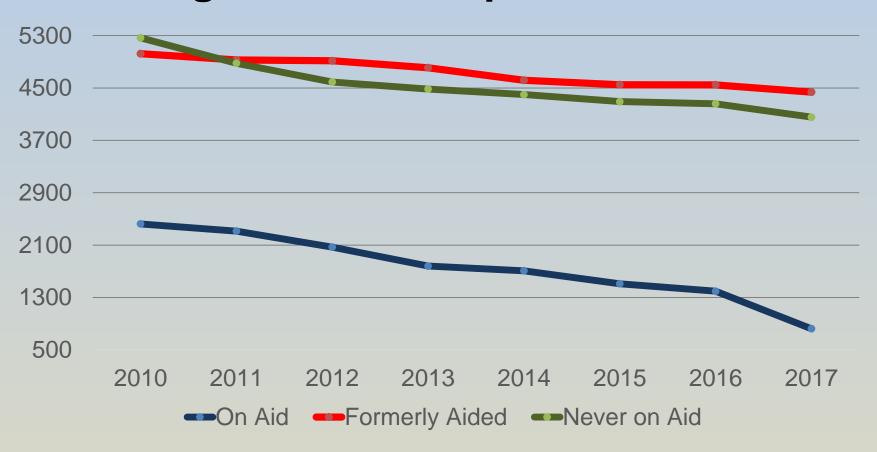

lies by helping parents meet the financial, medical and emotional needs of their children by establishing and enforcing child support orders.



# Headline Measure #1 Collections on Current Support



## Headline Measure #2 Collections on Past Due Support



### FY 2015-17 Accomplishments Child Support Collections



#### FY 2015-17 Accomplishments Improved Customer Satisfaction





#### FY 2015-17 Accomplishments **Legal Paperless System**



# FY 2017-19 Challenges Flat Funding

Revenue Sources - \$11.4 Million

- 66% Federal Funding
- 34% State Funding

**NET COUNTY COST: \$0** 



# FY 2017-19 Challenges Flat Funding

- Cost Effective
- ➤ No Stable Funding Allocation Methodology
- No Carry Over of Unspent Child Support Funding

### FY 2017-19 Challenges Shrinking Caseload Population



#### FY 2017-19 Priorities **Program Education**



"Your Support Shapes Their Future"

### **FY 2017-19 Priorities Enhance Locate Services**



# **FY 2017-19 Priorities Collaborative Partnerships**



#### FY 2017-19 Budget Overview

|                       | FY 2016-17<br>Revised | FY 2017-18<br>Recommended | Amount<br>Change | Percent<br>Change |
|-----------------------|-----------------------|---------------------------|------------------|-------------------|
| Total Sources         | 11,696,955            | 12,016,431                | 319,476          | <3%               |
| Total<br>Requirements | 11,696,955            | 12,016,431                | 319,476          | <3%               |
| Net County<br>Cost    | 0                     | 0                         | 0