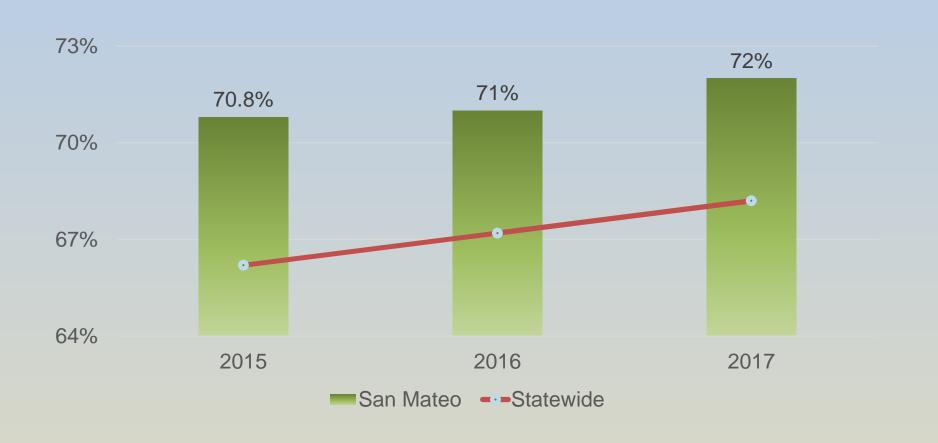

### COUNTY OF SAN MATEO



#### Department of Child Support Services

FY 2017-19 Recommended Budget

Kim Cagno, Director June 21, 2017



#### **Department Mission Statement**

To enhance the lives of children and families by helping parents meet the financial, medical and emotional needs of their children by establishing and enforcing child support orders.



# Headline Measure #1 Collections on Current Support



## Headline Measure #2 Collections on Past Due Support



### FY 2015-17 Accomplishments Child Support Collections



#### FY 2015-17 Accomplishments Improved Customer Satisfaction





#### FY 2015-17 Accomplishments **Legal Paperless System**



# FY 2017-19 Challenges Flat Funding

Revenue Sources - \$11.4 Million

- 66% Federal Funding
- 34% State Funding

**NET COUNTY COST: \$0** 



# FY 2017-19 Challenges Flat Funding

- Cost Effective
- ➤ No Stable Funding Allocation Methodology
- No Carry Over of Unspent Child Support Funding

### FY 2017-19 Challenges Shrinking Caseload Population



#### FY 2017-19 Priorities **Program Education**



"Your Support Shapes Their Future"

### **FY 2017-19 Priorities Enhance Locate Services**



# **FY 2017-19 Priorities Collaborative Partnerships**



#### FY 2017-19 Budget Overview

|