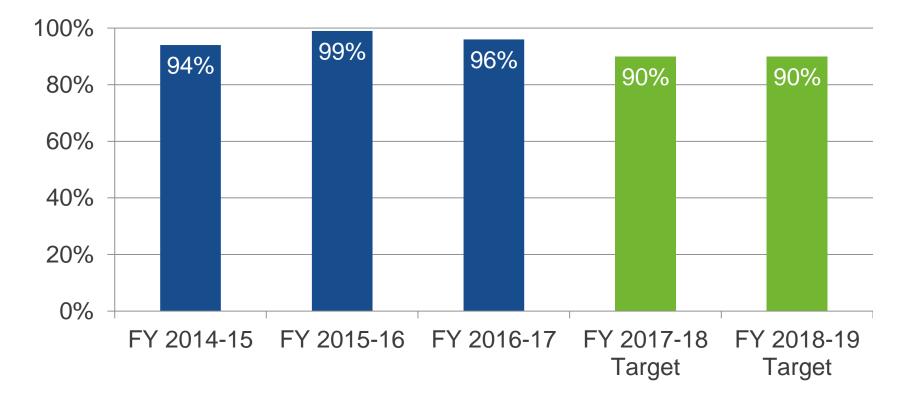

#### **Key Indicator #1: Service Excellence**

#### Percent of Customer Survey Respondents Rating Overall Satisfaction with HR Services as Good or Better