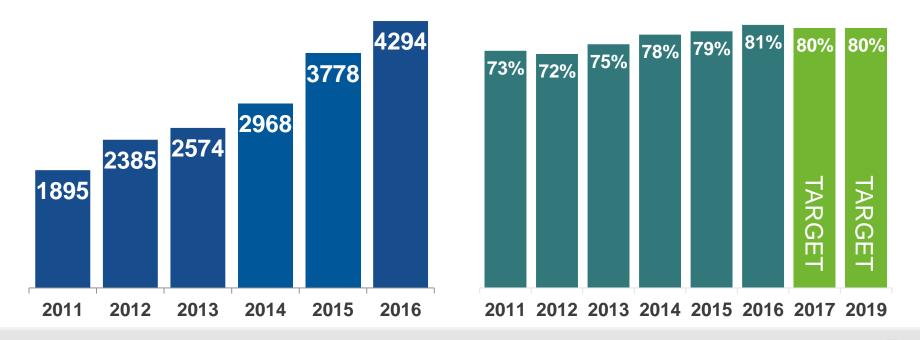

### Key Indicator #2: Employee Engagement Employee Engagement Survey Results

**Employees responding to survey** 

% of employees rating experience working for the County as good or better