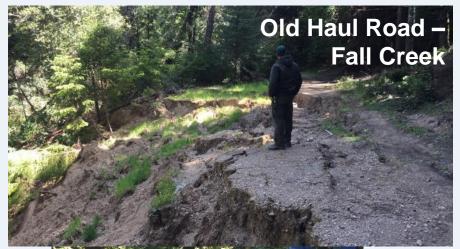

## FY 2017-19 Measure K (New): \$6M

- Old Haul Road Repairs Pescadero Creek Park
- Sam McDonald Visitor Center Renovation and Interpretive Center
- Memorial Park Paving Tan Oak Loop
- Huddart Park Water Lines and Supply System
- Ranger Residences
- Alambique Trail Repairs
- Memorial Park Sequoia- Sewer Plant Road Paving