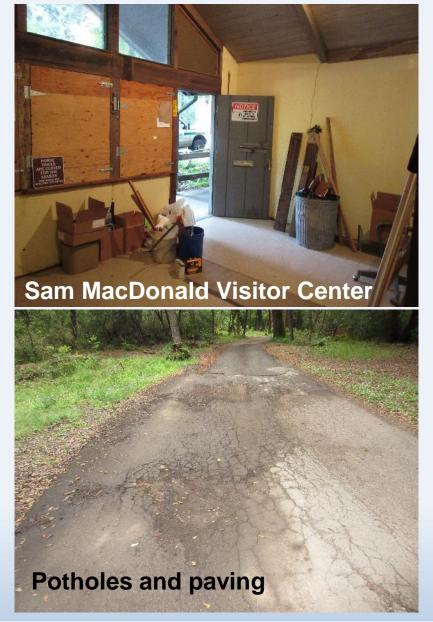

## FY 2017-19 Measure K (New): \$6M

- Old Haul Road Repairs Pescadero Creek Park
- Sam McDonald Visitor Center Renovation and Interpretive Center
- Memorial Park Paving Tan Oak Loop
- Huddart Park Water Lines and Supply System
- Ranger Residences
- Alambique Trail Repairs
- Memorial Park Sequoia- Sewer Plant Road Paving