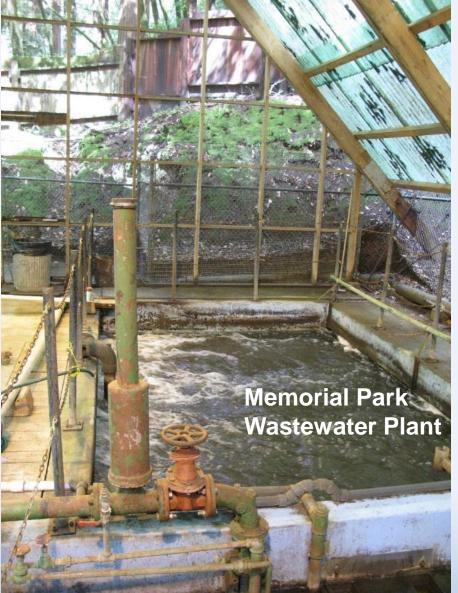

# FY 2017-19 Measure K (Ongoing): \$4.4M

- Emergency Repairs & Maintenance
- Minimum Road and Trail Maintenance
- Playground Equipment Replacement
- Invasive Plant Treatments
- Stewardship Corps
- Contracts for Memorial Water & Sewer Treatment Plant
- Volunteer and Interpretive Program (Signs, Supplies, and Services)
- Professional Consulting Contracts

## FY 2017-19 Measure K (New): \$6M

- Old Haul Road Repairs Pescadero Creek Park
- Sam McDonald Visitor Center Renovation and Interpretive Center
- Memorial Park Paving Tan Oak Loop
- Huddart Park Water Lines and Supply System
- Ranger Residences
- Alambique Trail Repairs
- Memorial Park Sequoia- Sewer Plant Road Paving