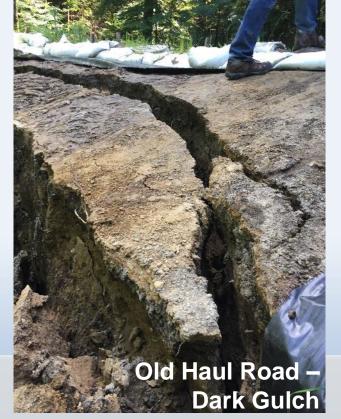

## FY 2017-19 Measure K (New): \$6M

- Old Haul Road Repairs Pescadero Creek Park
- Sam McDonald Visitor Center Renovation and Interpretive Center
- Memorial Park Paving Tan Oak Loop
- Huddart Park Water Lines and Supply System
- Ranger Residences
- Alambique Trail Repairs
- Memorial Park Sequoia- Sewer Plant Road Paving