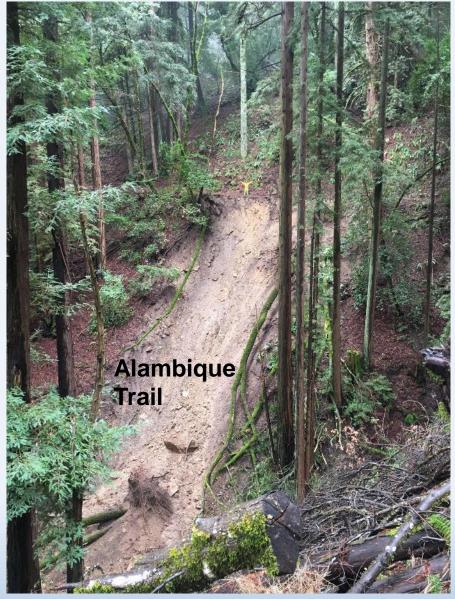

## FY 2017-19 Measure K (New): \$6M

- Old Haul Road Repairs Pescadero Creek Park
- Sam McDonald Visitor Center Renovation and Interpretive Center
- Memorial Park Paving Tan Oak Loop
- Huddart Park Water Lines and Supply System
- Ranger Residences
- Alambique Trail Repairs
- Memorial Park Sequoia- Sewer Plant Road Paving