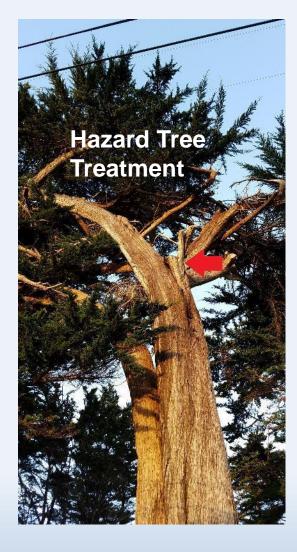

use with protecting sensitive resources







#### FY 2017-19 Priorities

- Develop a comprehensive fee and pricing strategy
- Support and add mini-parks in areas of need
- Expand public programs and outreach to underrepresented communities
- Review Coyote Point Marina for concession lease or management agreement
- Develop GIS tools and capabilities
- Implement training and projects to protect and enhance sensitive species in our parks

# FY 2017-19 Measure K (Ongoing): \$4.4M

- Emergency Repairs & Maintenance
- Minimum Road and Trail Maintenance
- Playground Equipment Replacement
- Invasive Plant Treatments
- Stewardship Corps
- Contracts for Memorial Water & Sewer Treatment Plant
- Volunteer and Interpretive Program (Signs, Supplies, and Services)
- Professional Consulting Contracts









## FY 2017-19 Measure K (New): \$6M

- Old Haul Road Repairs Pescadero Creek Park
- Sam McDonald Visitor Center Renovation and Interpretive Center
- Memorial Park Paving Tan Oak Loop
- Huddart Park Water Lines and Supply System
- Ranger Residences
- Alambique Trail Repairs
- Memorial Park Sequoia- Sewer Plant Road Paving













# FY 2017-19 Budget Overview

|                       | FY 2016-17<br>Revised | FY 2017-18<br>Recommended | Amount<br>Change | Percent<br>Change |
|-----------------------|-----------------------|---------------------------|------------------|-------------------|
| Total Sources         | 18,507,056            | 25,411,518                | 6,904,462        | 37%               |
| Total<br>Requirements | 30,155,322            | 37,698,234