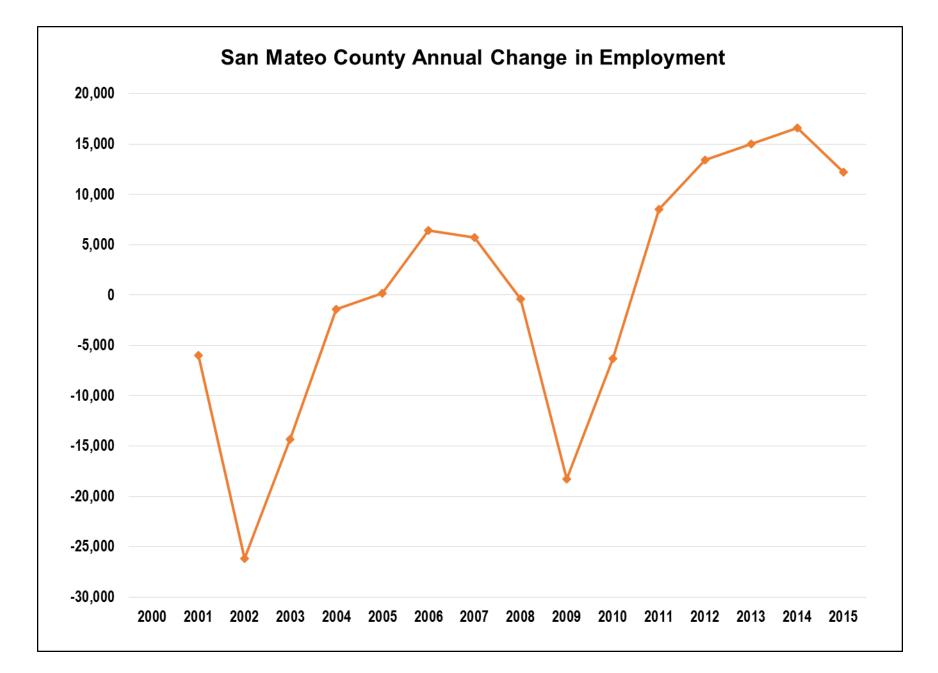

### **County Manager's Opening Remarks**

#### Recommended FY 2017-18 & FY 2018-19 Budgets















FY 2015-16 is expected to continue in FY 2016-17.









#### **County of San Mateo – All Funds**

FY 2017-18 Summary of Budget and Position Changes

|                       | FY 2016-17<br>Revised | FY 2017-18<br>Recommended | Amount<br>Change | Percent<br>Change |
|-----------------------|-----------------------|---------------------------|------------------|-------------------|
| Total<br>Sources      | \$2,754,231,244       | \$2,694,025,147           | (\$60,206,097)   | (2.2%)            |
| Total<br>Requirements | \$2,754,231,244       | \$2,694,025,147           | (\$60,206,097)   | (2.2%)            |
| Net County Cost       | \$0                   | \$0                       | \$0              | 0.0%              |
| Total<br>Positions    | 5,490                 | 5