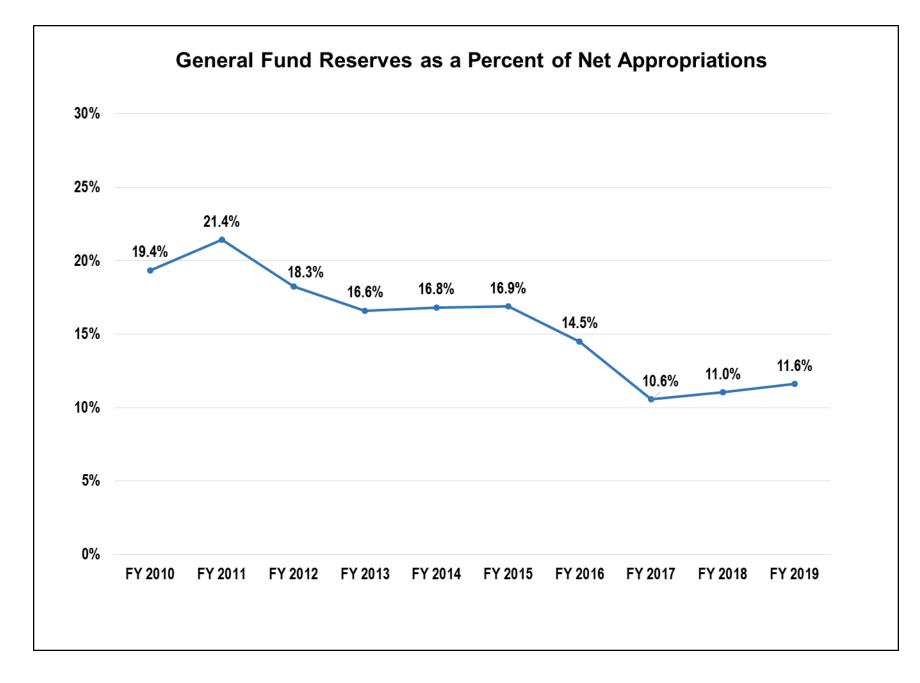

#### **County of San Mateo**

FY 2017-19 Summary of Reserve Balances

|              | FY 2017-18<br>Reserves | Percent of<br>Net Approps | FY 2018-19<br>Reserves | Percent of<br>Net Approps |
|--------------|------------------------|---------------------------|------------------------|---------------------------|
| All Funds    | \$365,631,635          | 15.7%                     | \$302,011,715          | 13.5%                     |
| General Fund | \$176,575,748          | 11.0%                     | \$171,705,445          | 11.6%                     |