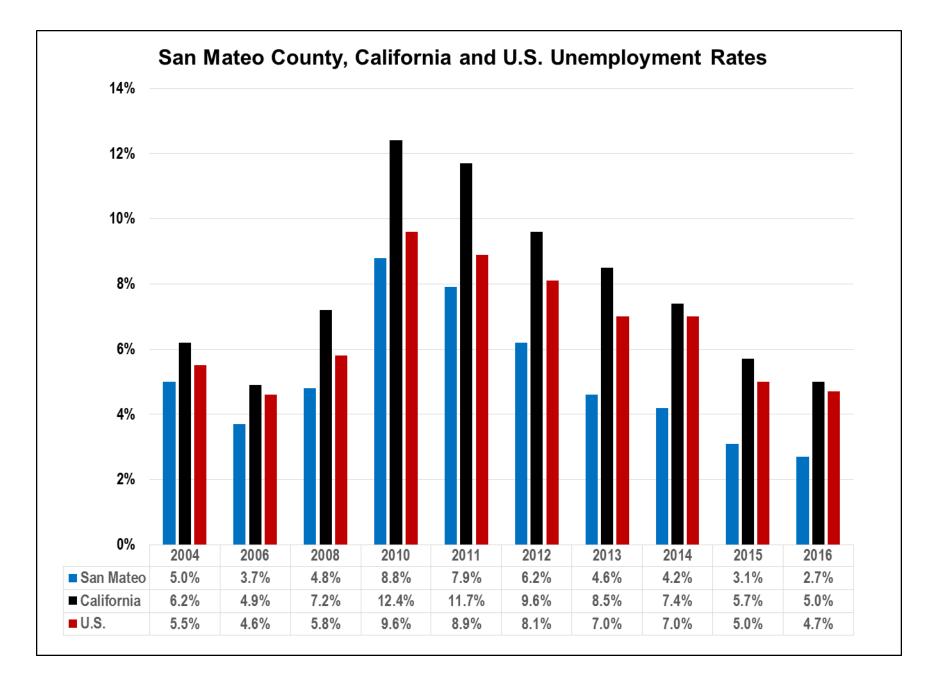

### **County Manager's Opening Remarks**

#### Recommended FY 2017-18 & FY 2018-19 Budgets















FY 2015-16 is expected to continue in FY 2016-17.









#### **County of San Mateo – All Funds**

FY 2017-18 Summary of Budget and Position Changes

|                       | FY 2016-17<br>Revised | FY 2017-18<br>Recommended | Amount<br>Change | Percent<br>Change |
|-----------------------|-----------------------|---------------------------|------------------|-------------------|
| Total<br>Sources      | \$2,754,231,244       | \$2,694,025,147           | (\$60,206,097)   | (2.2%)            |
| Total<br>Requirements | \$2,754,231,244       | \$2,694,025,147           | (\$60,206,097)   | (2.2%)            |
| Net County Cost       | \$0                   | \$0                       | \$0              | 0.0%              |
| Total<br>Positions    | 5,490                 | 5,508