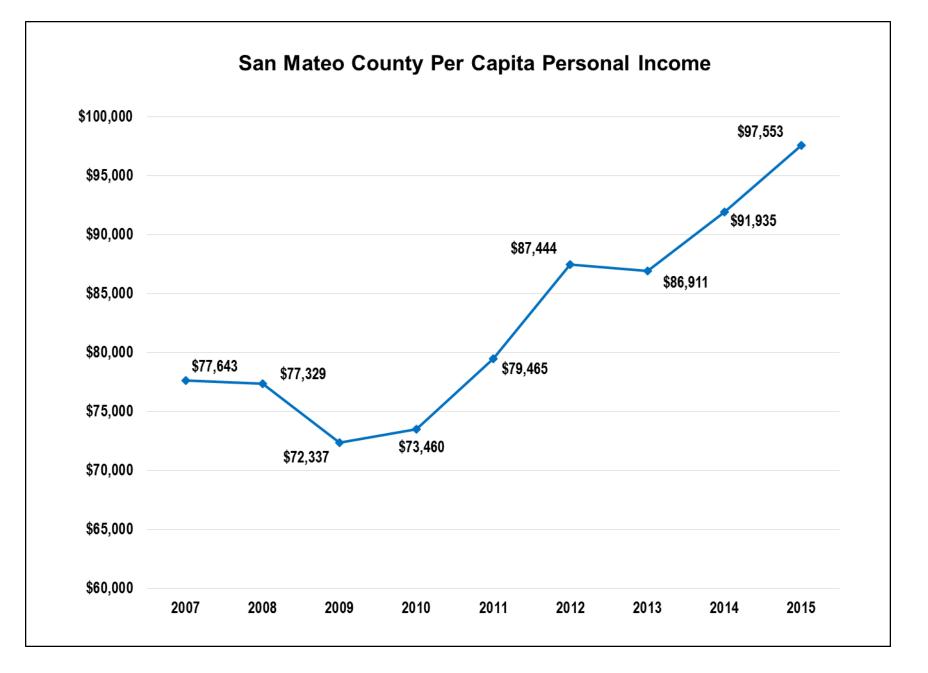

### **County Manager's Opening Remarks**

#### Recommended FY 2017-18 & FY 2018-19 Budgets















FY 2015-16 is expected to continue in FY 2016-17.









#### **County of San Mateo – All Funds**

FY 2017-18 Summary of Budget and Position Changes

|                       | FY 2016-17<br>Revised | FY 2017-18<br>Recommended | Amount<br>Change | Percent<br>Change |
|-----------------------|-----------------------|---------------------------|------------------|-------------------|
| Total<br>Sources      | \$2,754,231,244       | \$2,694,025,147           | (\$60,206,097)   | (2.2%)            |
| Total<br>Requirements | \$2,754,231,244       | \$2,694,025,147           | (\$60,206,097)   | (2.2%)            |
| Net County Cost       | \$0                   | \$0                       | \$0              | 0.0%              |
| Total<br>Positions    | 5,490                 |