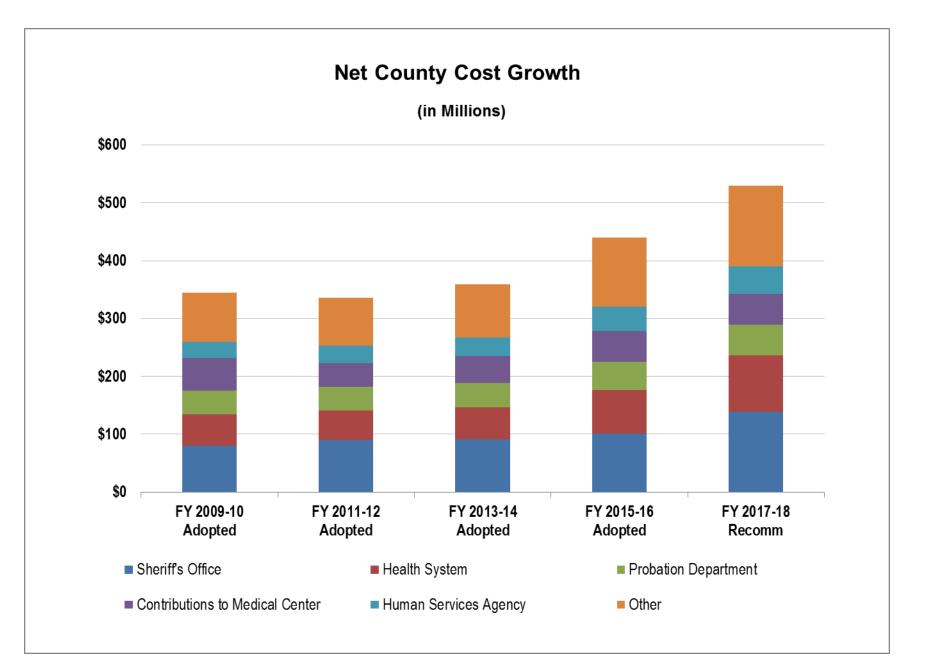

| \$0                                      | \$0              | 0.0%              |
| Total<br>Positions    | 5,508                     | 5,510                                    | 2                | 0.04%             |

#### **County of San Mateo**

FY 2017-19 Summary of Reserve Balances

|              | FY 2017-18<br>Reserves | Percent of<br>Net Approps | FY 2018-19<br>Reserves | Percent of<br>Net Approps |
|--------------|------------------------|---------------------------|------------------------|---------------------------|
| All Funds    | \$365,631,635          | 15.7%                     | \$302,011,715          | 13.5%                     |
| General Fund | \$176,575,748          | 11.0%                     | \$171,705,445          | 11.6%                     |











# A Special Thank You to Jim Saco for 30 Years of Outstanding Public Service





## **Thank You**