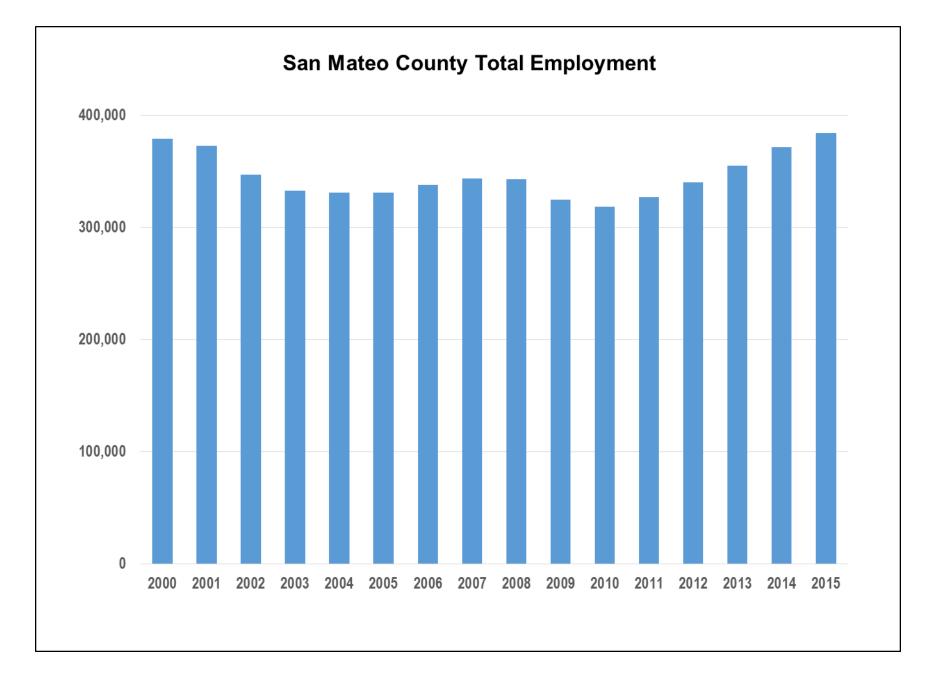

### **County Manager's Opening Remarks**

#### Recommended FY 2017-18 & FY 2018-19 Budgets















FY 2015-16 is expected to continue in FY 2016-17.









#### **County of San Mateo – All Funds**

FY 2017-18 Summary of Budget and Position Changes

|                       | FY 2016-17<br>Revised | FY 2017-18<br>Recommended | Amount<br>Change | Percent<br>Change |
|-----------------------|-----------------------|---------------------------|------------------|-------------------|
| Total<br>Sources      | \$2,754,231,244       | \$2,694,025,147           | (\$60,206,097)   | (2.2%)            |
| Total<br>Requirements | \$2,754,231,244       | \$2,694,025,147           | (\$60,206,097)   | (2.2%)            |
| Net County Cost       | \$0                   | \$0                       | \$0              | 0.0%              |
| Total<br>Positions    | 5,490                 | 5,5