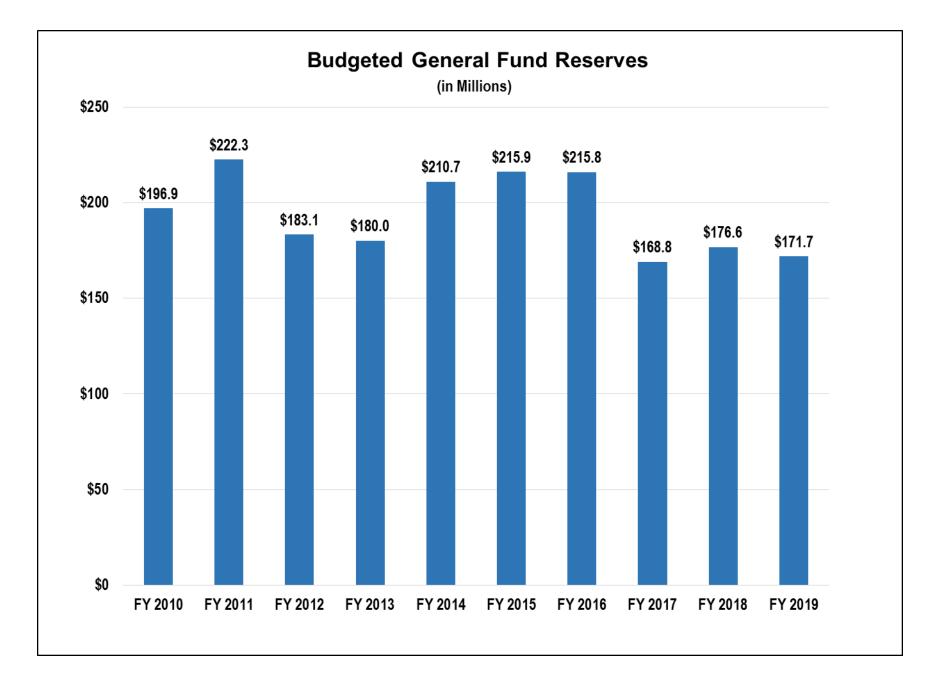

#### **County of San Mateo**

FY 2017-19 Summary of Reserve Balances

|              | FY 2017-18<br>Reserves | Percent of<br>Net Approps | FY 2018-19<br>Reserves | Percent of<br>Net Approps |
|--------------|------------------------|---------------------------|------------------------|---------------------------|
| All Funds    | \$365,631,635          | 15.7%                     | \$302,011,715          | 13.5%                     |
| General Fund | \$176,575,748          | 11.0%                     | \$171,705,445          | 11.6%                     |