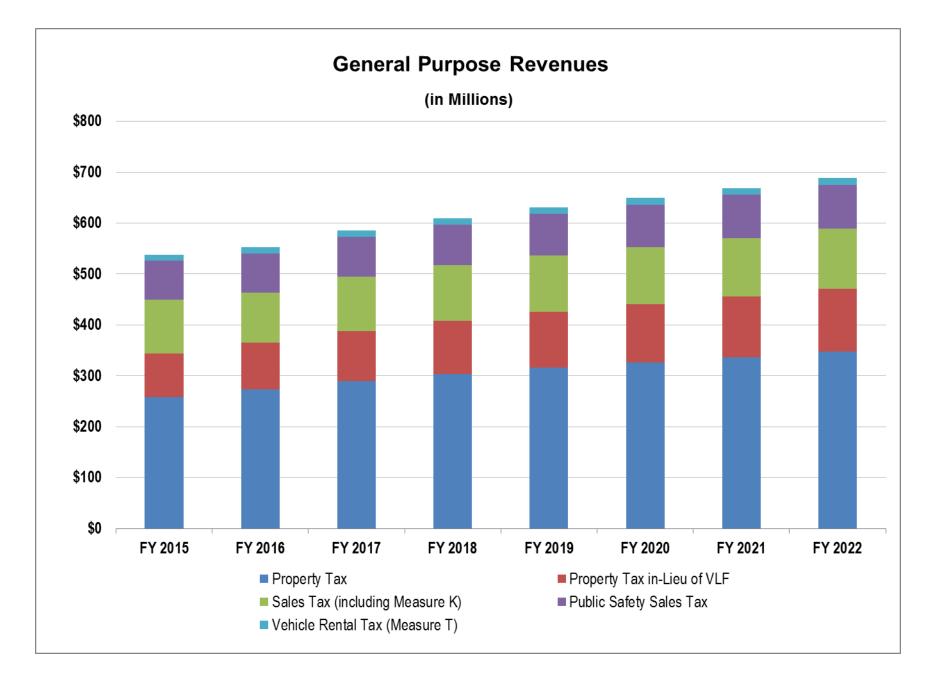

| \$0                                      | \$0              | 0.0%              |
| Total<br>Positions    | 5,508                     | 5,510                                    | 2                | 0.04%             |

#### **County of San Mateo**

FY 2017-19 Summary of Reserve Balances

|              | FY 2017-18<br>Reserves | Percent of<br>Net Approps | FY 2018-19<br>Reserves | Percent of<br>Net Approps |
|--------------|------------------------|---------------------------|------------------------|---------------------------|
| All Funds    | \$365,631,635          | 15.7%                     | \$302,011,715          | 13.5%                     |
| General Fund | \$176,575,748          | 11.0%                     | \$171,705,445          | 11.6%                     |











# A Special Thank You to Jim Saco for 30 Years of Outstanding Public Service





## **Thank You**