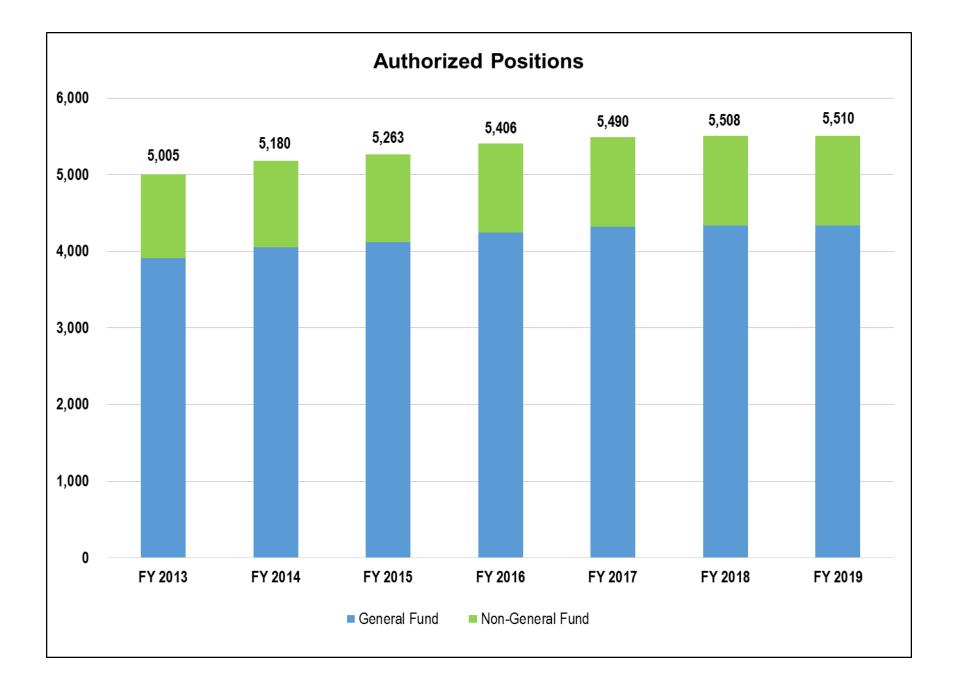

#### **County of San Mateo – All Funds**

FY 2017-18 Summary of Budget and Position Changes

|                       | FY 2016-17<br>Revised | FY 2017-18<br>Recommended | Amount<br>Change | Percent<br>Change |
|-----------------------|-----------------------|---------------------------|------------------|-------------------|
| Total<br>Sources      | \$2,754,231,244       | \$2,694,025,147           | (\$60,206,097)   | (2.2%)            |
| Total<br>Requirements | \$2,754,231,244       | \$2,694,025,147           | (\$60,206,097)   | (2.2%)            |
| Net County Cost       | \$0                   | \$0                       | \$0              | 0.0%              |
| Total<br>Positions    | 5,490                 | 5,508                     | 18               | 0.3%              |

#### **County of San Mateo – All Funds**

FY 2018-19 Summary of Budget and Position Changes

|                       | FY 2017-18<br>Recommended | FY 2018-19<br>Preliminary<br>Recommended | Amount<br>Change | Percent<br>Change |
|-----------------------|---------------------------|------------------------------------------|------------------|-------------------|
| Total<br>Sources      | \$2,694,025,147           | \$2,533,116,631                          | (\$160,908,516)  | (6.0%)            |
| Total<br>Requirements | \$2,694,025,147           | \$2,533,116,631                          | (\$160,908,516)  | (6.0%)            |
| Net County Cost       | \$0                       | \$0                                      | \$0              | 0.0%              |
| Total<br>Positions    | 5,508                     | 5,510                                    | 2                | 0.04%             |