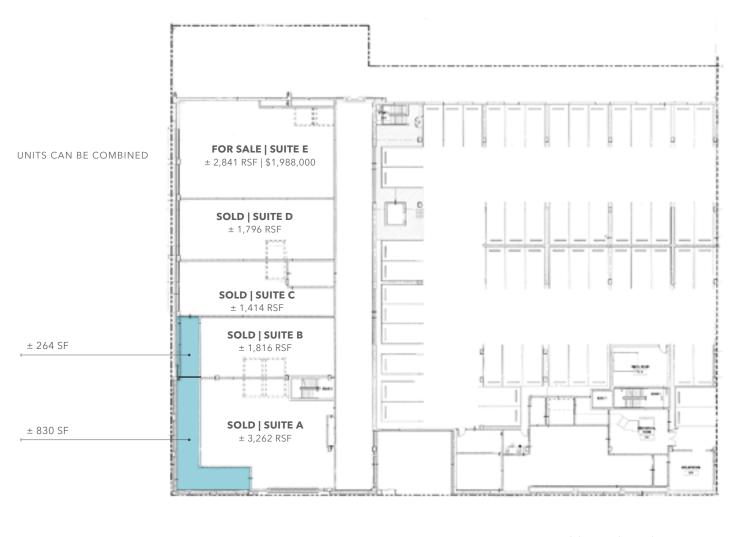

#### FOR SALE unit pricing below

suite A & B (Sold)
suite C: (Sold)
suite D: (Sold)
suite E: \$1,988,000

UNIT E has ±2,841 RSF

**MONTHLY ASSOCIATION FEE:** \$.14 PSF/month estimated

**ON-SITE** parking open to the public

### Floorplan

Possible outdoor dining area (included in the rentable SF)

BRETT WEBER 650.771.3000 brett.weber@kidder.com STEVE DIVNEY 650.400.8065 steve.divney@kidder.com LIC N° 01216239 JOHN MCLELLAN 415.418.9880 john.mclellan@kidder.com