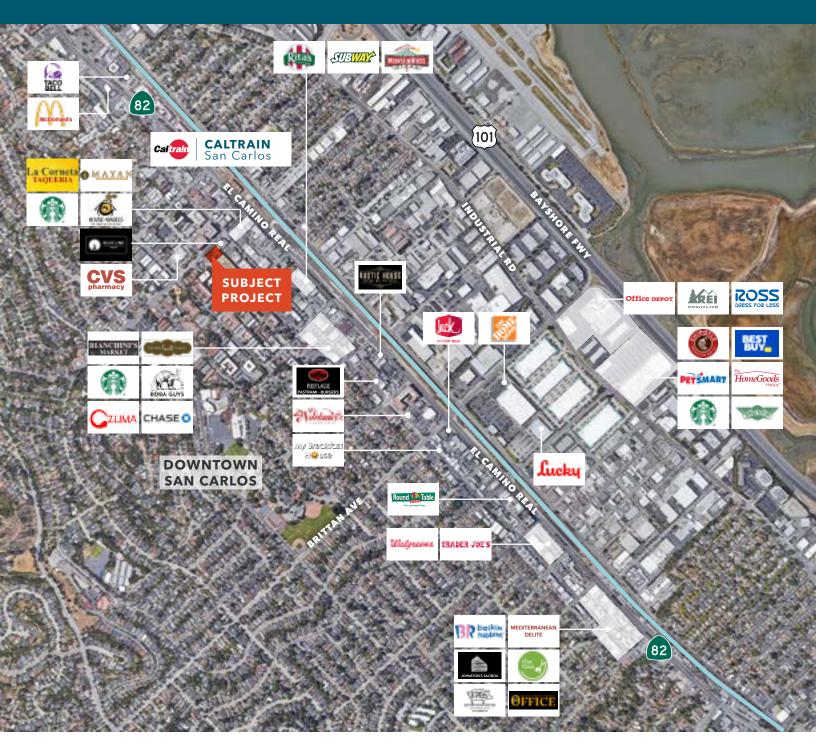

## Retail/Commercial Condominium Units in Downtown San Carlos

#### FOR SALE unit pricing below

suite A & B (Sold)
suite C: (Sold)
suite D: (Sold)
suite E: \$1,988,000

UNIT E has ±2,841 RSF

**MONTHLY ASSOCIATION FEE:** \$.14 PSF/month estimated

**ON-SITE** parking open to the public

**OUTSIDE** seating possible

**RESERVED** and secure onsite parking for employees

18-20 FOOT ceiling height

**"WALKER'S PARADISE"** walk score of 91 on WalkScore.com

**1 вLOCК** to the San Carlos Caltrain station BRETT WEBER 650.771.3000 brett.weber@kidder.com LIC N° 00901454