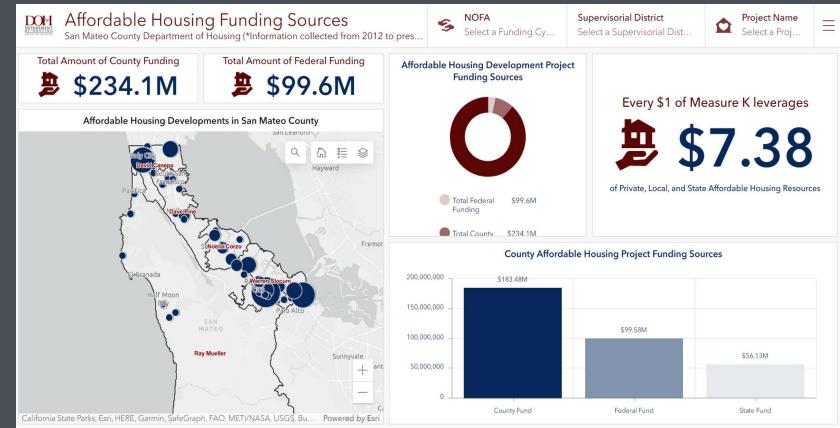

### PAY EQUITY DASHBOARD

The County of San Mateo is dedicated to advancing equity. The publication of this interactive pay equity dashboard is one