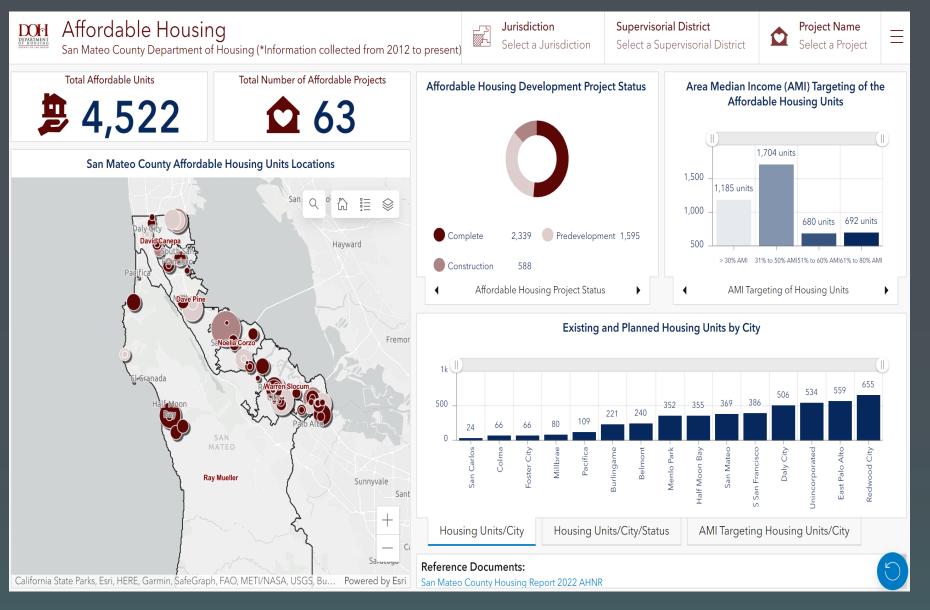

-------------------------|
| Total Revenues     | \$82,051,626          | \$82,930,464              | 1%                | \$61,479,531                             |
| Total Expenditures | \$82,051,626          | \$82,930,464              | 1%                | \$61,479,531                             |
| Net County Cost    | \$0                   | \$0                       |                   | \$0                                      |
| Total Positions    | 137.0                 | 137.0                     |                   | 137.0                                    |



### CHALLENGES









### STRATEGIC PRIORITIES



Public Safety Microwave



VolP



Applications Upgrades



Innovation



Disaster Recovery



Cybersecurity Enhancements

## •• IMPROVEMENTS







## IMPROVEMENTS







### CREATE A REMARKABLE EXPERIENCE



# • • EQUITY

## RACIAL AND SOCIAL EQUITY ACTION PLAN 2.0

### PAY EQUITY DASHBOARD







The County of San Mateo is dedicated to advancing equity. The publication of this interactive pay equity dashboard is one





## QUESTIONS