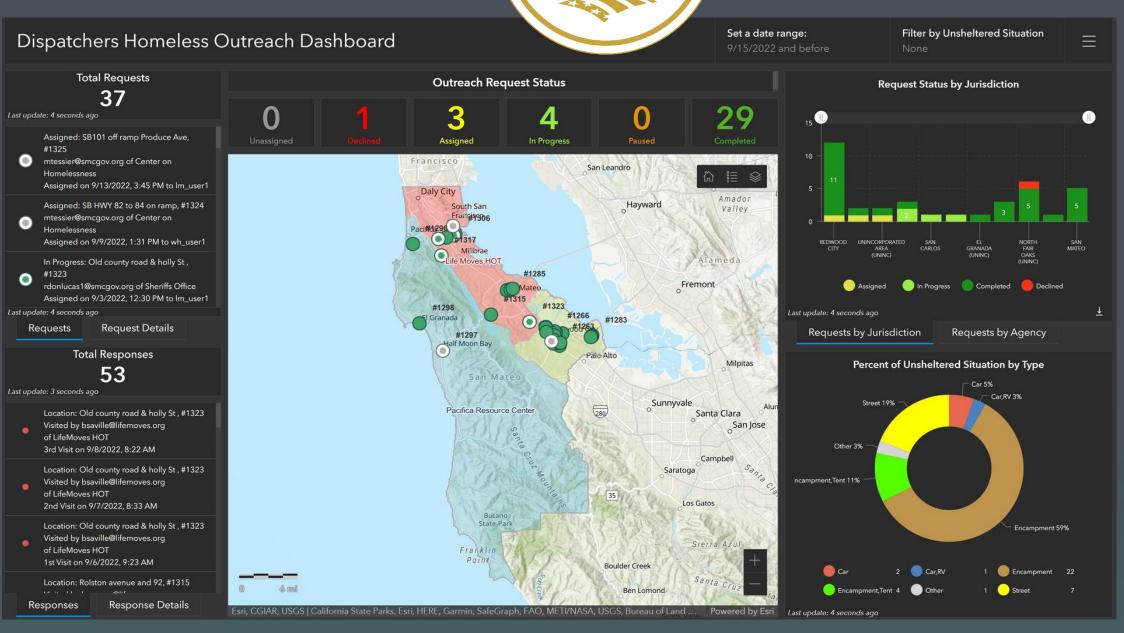

-|------------------------------------------|
| Total Revenues     | \$82,051,626          | \$82,930,464              | 1%                | \$61,479,531                             |
| Total Expenditures | \$82,051,626          | \$82,930,464              | 1%                | \$61,479,531                             |
| Net County Cost    | \$0                   | \$0                       |                   | \$0                                      |
| Total Positions    | 137.0                 | 137.0                     |                   | 137.0                                    |



### CHALLENGES









### STRATEGIC PRIORITIES



Public Safety Microwave



VolP



Applications Upgrades



Innovation



Disaster Recovery



Cybersecurity Enhancements

## •• IMPROVEMENTS







## IMPROVEMENTS







### CREATE A REMARKABLE EXPERIENCE



# • • EQUITY

## RACIAL AND SOCIAL EQUITY ACTION PLAN 2.0

### PAY EQUITY DASHBOARD







The County of San Mateo is dedicated to advancing equity. The publication of this interactive pay equity dashboard is one





## QUESTIONS