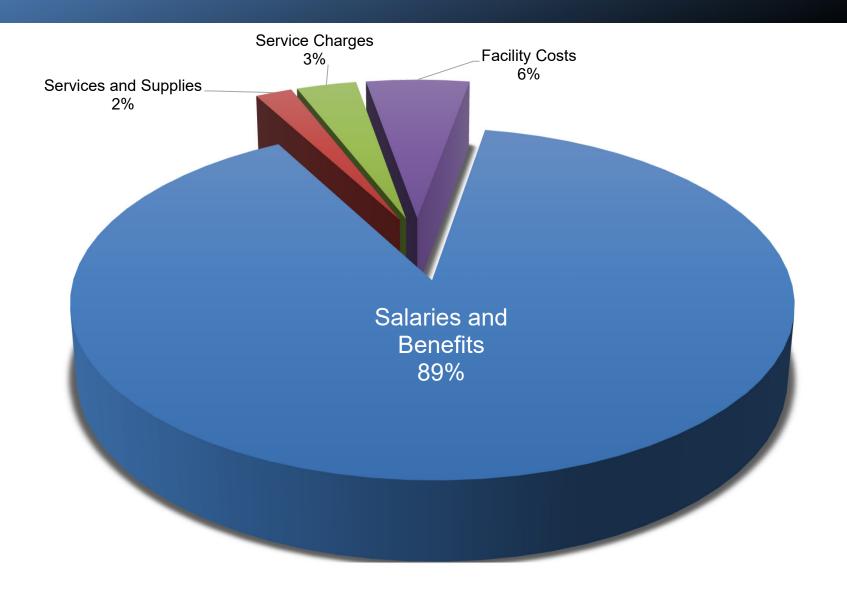

### FY 2023-25 Budget Overview

|                       | FY 2022-23<br>Revised | FY 2023-24<br>Recommended | Percent<br>Change | FY 2024-25<br>Preliminary<br>Recommended |
|-----------------------|-----------------------|---------------------------|-------------------|------------------------------------------|
| Total Sources         | 10,474,655            | 10,374,466                | (<1%)             | 10,453,743                               |
| Total<br>Requirements | 10,474,655            | 10,374,466                | (<1%)             | 10,453,743                               |
| Net County<br>Cost    | 0                     | 0                         | 0%                | 0                                        |
| Total<br>Positions    | 56                    | 56                        | 0%                | 56                                       |