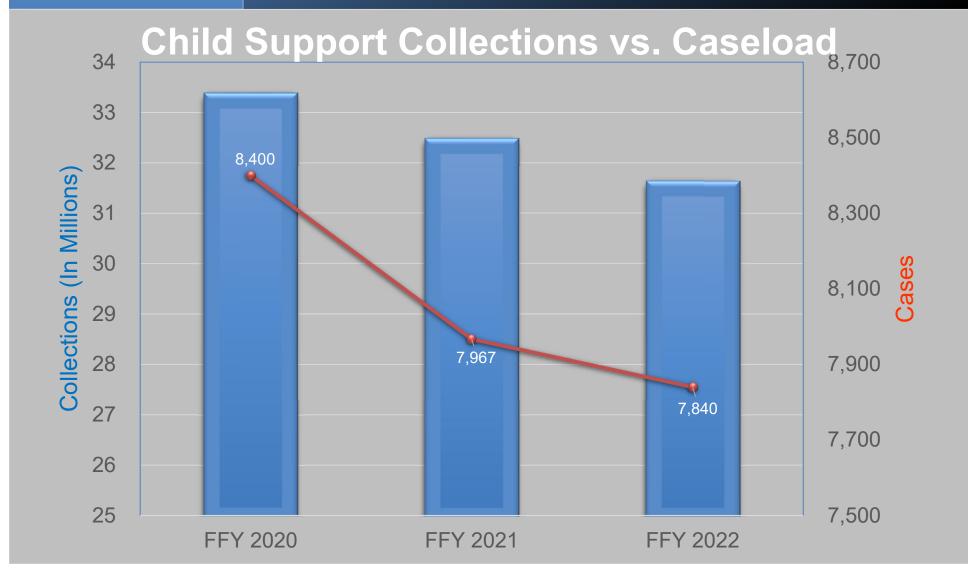

|
| Net County<br>Cost    | 0                     | 0                         | 0%                | 0                                        |
| Total<br>Positions    | 56                    | 56                        | 0%                | 56                                       |



### FY 2023-25 Budget Overview





### Significant Budget Challenges

### ✓ Flat/Decreased Funding

- ✓ Declining Caseloads
- ✓ Unfunded State and Federal Mandates



### **Major Priorities**

- Modernize the Child Support Program
  Provide Equitable and Inclusive Services
  Strengthen Partnerships to Improve
  - **Program Outcomes**



### **Challenges Ahead**

### ✓ Parental Engagement

- ✓ Federal and State Legislative Mandates
- ✓ Retirements

#### **Department Performance**





#### **Department Performance**





### **Department Efficiencies**

### ✓ E-File Court Forms

✓ E-Process Serve





### **Department Efficiencies**

# **COST EFFECTIVE**



\$1.00=\$2.93



#### **Department Efficiencies**

## POVERTY PREVENTION



#### **COUNTY** OF **SAN MATEO** DEPARTMENT OF CHILD SUPPORT SERVICES

We are committed to promoting equity and fairness in all aspects of our work





C.A.R.E

## CREATE A REMARKABLE EXPERIENCE