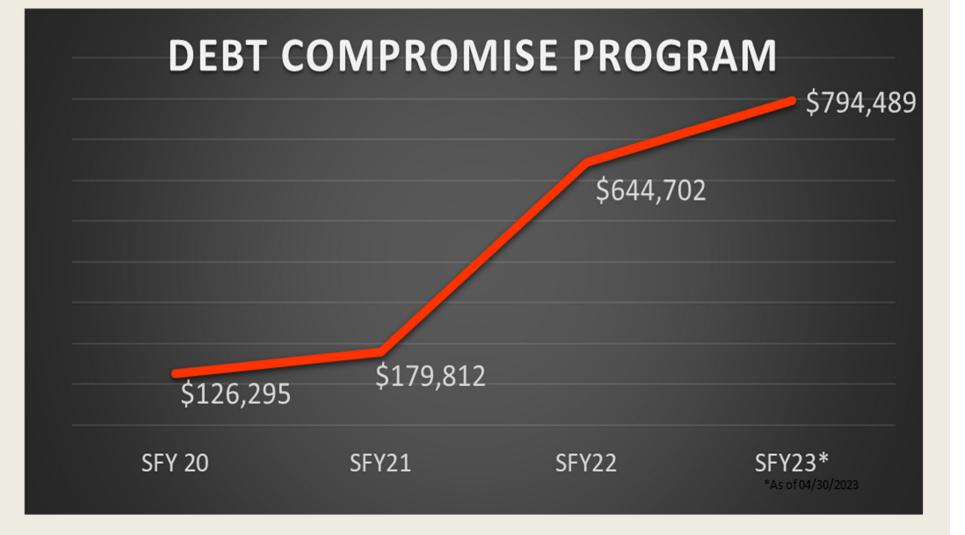

unty<br>Cost    | 0                     | 0                         | 0%                | 0                                        |
| Total<br>Positions    | 56                    | 56                        | 0%                | 56                                       |



### FY 2023-25 Budget Overview





### Significant Budget Challenges

### ✓ Flat/Decreased Funding

- ✓ Declining Caseloads
- ✓ Unfunded State and Federal Mandates



### **Major Priorities**

- Modernize the Child Support Program
  Provide Equitable and Inclusive Services
  Strengthen Partnerships to Improve
  - **Program Outcomes**



### **Challenges Ahead**

### ✓ Parental Engagement

- ✓ Federal and State Legislative Mandates
- ✓ Retirements

#### **Department Performance**





#### **Department Performance**





### **Department Efficiencies**

### ✓ E-File Court Forms

✓ E-Process Serve





### **Department Efficiencies**

# **COST EFFECTIVE**



\$1.00=\$2.93



#### **Department Efficiencies**

## POVERTY PREVENTION



#### **COUNTY** OF **SAN MATEO** DEPARTMENT OF CHILD SUPPORT SERVICES

We are committed to promoting equity and fairness in all aspects of our work





C.A.R.E

## CREATE A REMARKABLE EXPERIENCE