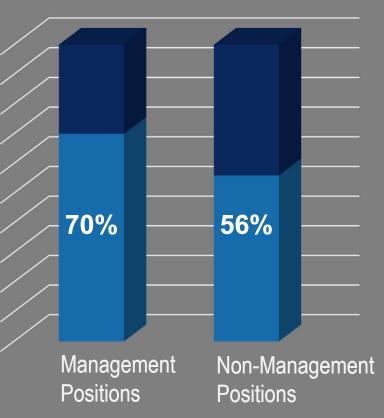

### **Employee Engagement Survey**

Job contributes to County's ability to serve the community

Would recommend the County as a Great Place to Work