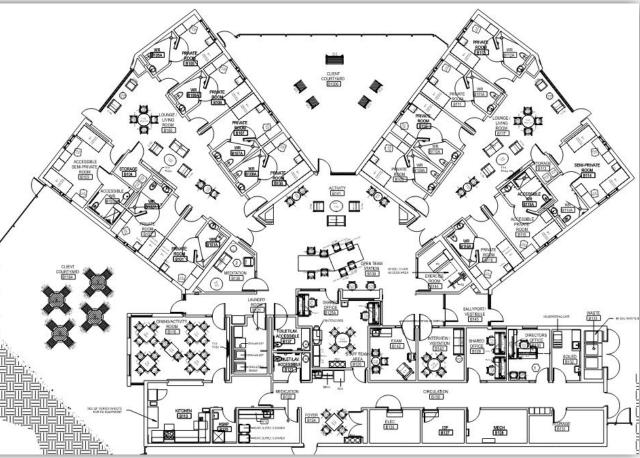

### Cordilleras - FFE Co-Housing Level 2-3

| 56 Bedrooms                                                                                                                                                                                                                                                                                                                                                                                                                                                                                                                                                                                                                                                                                                                                                                                                                                                                                                                                                                                                                                                                                                                                                                                                                                                                                                                                                                                                                                                                                                                                                                                                                                                                                                                                                                                                                                                                                                                                                                                                                                                                                                                    | -0.0 |
|--------------------------------------------------------------------------------------------------------------------------------------------------------------------------------------------------------------------------------------------------------------------------------------------------------------------------------------------------------------------------------------------------------------------------------------------------------------------------------------------------------------------------------------------------------------------------------------------------------------------------------------------------------------------------------------------------------------------------------------------------------------------------------------------------------------------------------------------------------------------------------------------------------------------------------------------------------------------------------------------------------------------------------------------------------------------------------------------------------------------------------------------------------------------------------------------------------------------------------------------------------------------------------------------------------------------------------------------------------------------------------------------------------------------------------------------------------------------------------------------------------------------------------------------------------------------------------------------------------------------------------------------------------------------------------------------------------------------------------------------------------------------------------------------------------------------------------------------------------------------------------------------------------------------------------------------------------------------------------------------------------------------------------------------------------------------------------------------------------------------------------|------|
| Control of the contro |      |
| Living Rooms                                                                                                                                                                                                                                                                                                                                                                                                                                                                                                                                                                                                                                                                                                                                                                                                                                                                                                                                                                                                                                                                                                                                                                                                                                                                                                                                                                                                                                                                                                                                                                                                                                                                                                                                                                                                                                                                                                                                                                                                                                                                                                                   |      |
| Offices                                                                                                                                                                                                                                                                                                                                                                                                                                                                                                                                                                                                                                                                                                                                                                                                                                                                                                                                                                                                                                                                                                                                                                                                                                                                                                                                                                                                                                                                                                                                                                                                                                                                                                                                                                                                                                                                                                                                                                                                                                                                                                                        | 0    |
| Meditation Room                                                                                                                                                                                                                                                                                                                                                                                                                                                                                                                                                                                                                                                                                                                                                                                                                                                                                                                                                                                                                                                                                                                                                                                                                                                                                                                                                                                                                                                                                                                                                                                                                                                                                                                                                                                                                                                                                                                                                                                                                                                                                                                | Ŷ    |
| Dining Room                                                                                                                                                                                                                                                                                                                                                                                                                                                                                                                                                                                                                                                                                                                                                                                                                                                                                                                                                                                                                                                                                                                                                                                                                                                                                                                                                                                                                                                                                                                                                                                                                                                                                                                                                                                                                                                                                                                                                                                                                                                                                                                    | -    |
| Interview/Visitation                                                                                                                                                                                                                                                                                                                                                                                                                                                                                                                                                                                                                                                                                                                                                                                                                                                                                                                                                                                                                                                                                                                                                                                                                                                                                                                                                                                                                                                                                                                                                                                                                                                                                                                                                                                                                                                                                                                                                                                                                                                                                                           |      |

| Co-Housing Level 2 - 3 |   |
|------------------------|---|
| 56 Bedrooms            |   |
| Living Rooms           |   |
| Offices                | 8 |
| Meditation Room        | 9 |
| Dining Room            |   |
| Interview/Visitation   |   |