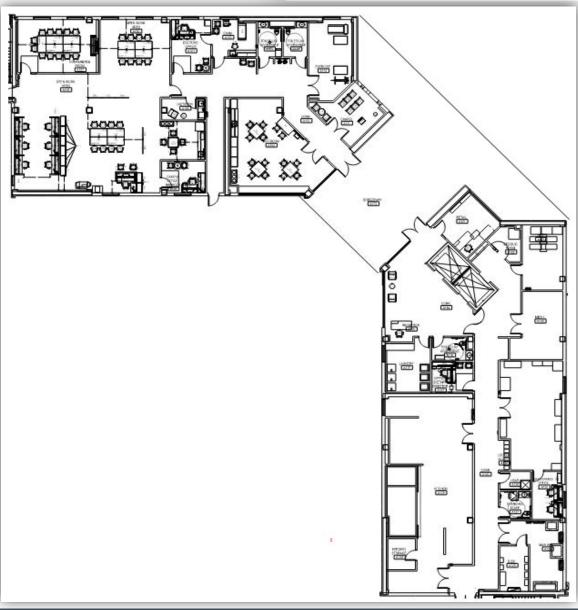

### Cordilleras - FFE Co-Housing Level 2-3

| 56 Bedrooms                                                                                                                                                                                                                                                                                                                                                                                                                                                                                                                                                                                                                                                                                                                                                                                                                                                                                                                                                                                                                                                                                                                                                                                                                                                                                                                                                                                                                                                                                                                                                                                                                                                                                                                                                                                                                                                                                                                                                                                                                                                                                                                    | -0.0 |
|--------------------------------------------------------------------------------------------------------------------------------------------------------------------------------------------------------------------------------------------------------------------------------------------------------------------------------------------------------------------------------------------------------------------------------------------------------------------------------------------------------------------------------------------------------------------------------------------------------------------------------------------------------------------------------------------------------------------------------------------------------------------------------------------------------------------------------------------------------------------------------------------------------------------------------------------------------------------------------------------------------------------------------------------------------------------------------------------------------------------------------------------------------------------------------------------------------------------------------------------------------------------------------------------------------------------------------------------------------------------------------------------------------------------------------------------------------------------------------------------------------------------------------------------------------------------------------------------------------------------------------------------------------------------------------------------------------------------------------------------------------------------------------------------------------------------------------------------------------------------------------------------------------------------------------------------------------------------------------------------------------------------------------------------------------------------------------------------------------------------------------|------|
| Control of the contro |      |
| Living Rooms                                                                                                                                                                                                                                                                                                                                                                                                                                                                                                                                                                                                                                                                                                                                                                                                                                                                                                                                                                                                                                                                                                                                                                                                                                                                                                                                                                                                                                                                                                                                                                                                                                                                                                                                                                                                                                                                                                                                                                                                                                                                                                                   |      |
| Offices                                                                                                                                                                                                                                                                                                                                                                                                                                                                                                                                                                                                                                                                                                                                                                                                                                                                                                                                                                                                                                                                                                                                                                                                                                                                                                                                                                                                                                                                                                                                                                                                                                                                                                                                                                                                                                                                                                                                                                                                                                                                                                                        | 0    |
| Meditation Room                                                                                                                                                                                                                                                                                                                                                                                                                                                                                                                                                                                                                                                                                                                                                                                                                                                                                                                                                                                                                                                                                                                                                                                                                                                                                                                                                                                                                                                                                                                                                                                                                                                                                                                                                                                                                                                                                                                                                                                                                                                                                                                | Ŷ    |
| Dining Room                                                                                                                                                                                                                                                                                                                                                                                                                                                                                                                                                                                                                                                                                                                                                                                                                                                                                                                                                                                                                                                                                                                                                                                                                                                                                                                                                                                                                                                                                                                                                                                                                                                                                                                                                                                                                                                                                                                                                                                                                                                                                                                    | -    |
| Interview/Visitation                                                                                                                                                                                                                                                                                                                                                                                                                                                                                                                                                                                                                                                                                                                                                                                                                                                                                                                                                                                                                                                                                                                                                                                                                                                                                                                                                                                                                                                                                                                                                                                                                                                                                                                                                                                                                                                                                                                                                                                                                                                                                                           |      |

| Co-Housing Level 2 - 3 |   |
|------------------------|---|
| 56 Bedrooms            |   |
| Living Rooms           |   |
| Offices                | 8 |
| Meditation Room        | 9 |
| Dining Room            |   |
| Interview/Visitation   |   |

### Cordilleras - FFE MHRCs

| MHRC | (4 | Bui | ldings) |
|------|----|-----|---------|
|------|----|-----|---------|

16 Beds Per Building

Living/Activity Space

Offices

Meditation Room

Dining Room

Interview/Visitation