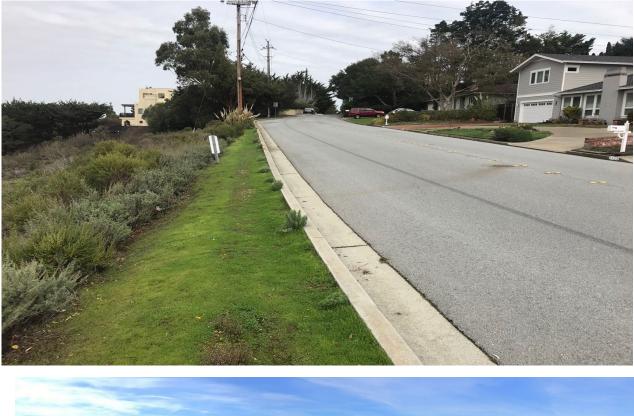

| STRONE CONTRACTOR OF STRONG ST | VESTING TENTATIVE PARCEL MAP                                                                                   | LANDS OF ZMAY | BEING A PORTION OF PARCEL "A", 53 PM 58 | 1551 CRYSTAL SPRINGS ROAD |  |  |

# Project site from Parrott Dr.









## **Housing on Parrott Drive**





# 1136 Parrott Dr San Mateo, CA 94402

CALIFORNIA

### Constraints map – Landside and biological resource areas

Parcels 1-3

Landslide area to be stabilized

Wetland areas



### **Wildfire Hazards**



### PLANNING AND BUILDING DEPARTMENT

### The very high fire severity area extends to the entire neighborhood of residences.



# **Appeal of Planning Commission Denial**

The Applicant appealed the Planning Commission Denial on September 7, 2021

### **Basis of appeal**

- The proposed parcels conform with criteria of the RM Zoning District
- Project was design and mitigated to avoid significant adverse environmental  $\bullet$ impacts
- Cal-Fire review did not indicate fire hazards in high fire severity zones could  $\bullet$ not be mitigated