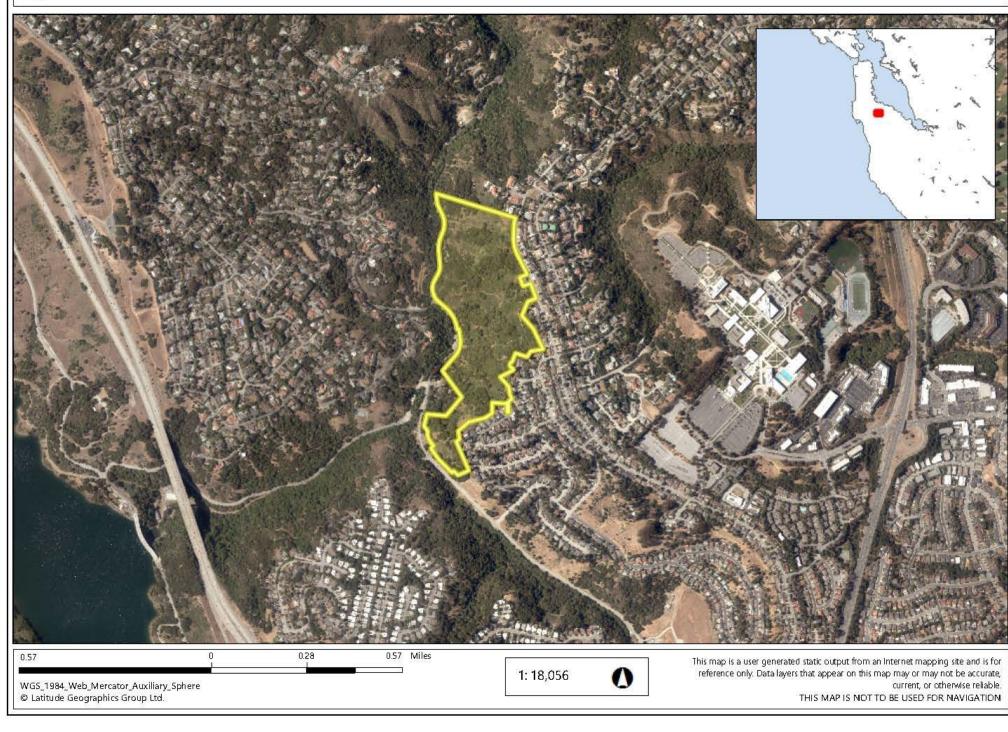

## **PROJECT DESCRIPTION**

Consideration of a Minor Subdivision, a Resource Management Permit, and a Grading Permit, and adoption of the Revised Recirculated Initial Study/Mitigated Negative Declaration, to subdivide a 60.3-acre parcel into 3 parcels, each approximately 0.7-acre in size, for future residential development, creating a 58.153±-acre remainder parcel. The project also includes an upgrade to a 203 linear foot portion of the Billy Goat Hill sewer line, and grading for landslide repair and 30 cy of cut and 30 cy of fill for the sewer line upgrade. The project site is located at 1551 Crystal Springs Road, within the Highlands community of unincorporated San Mateo County. No trees are proposed for removal.