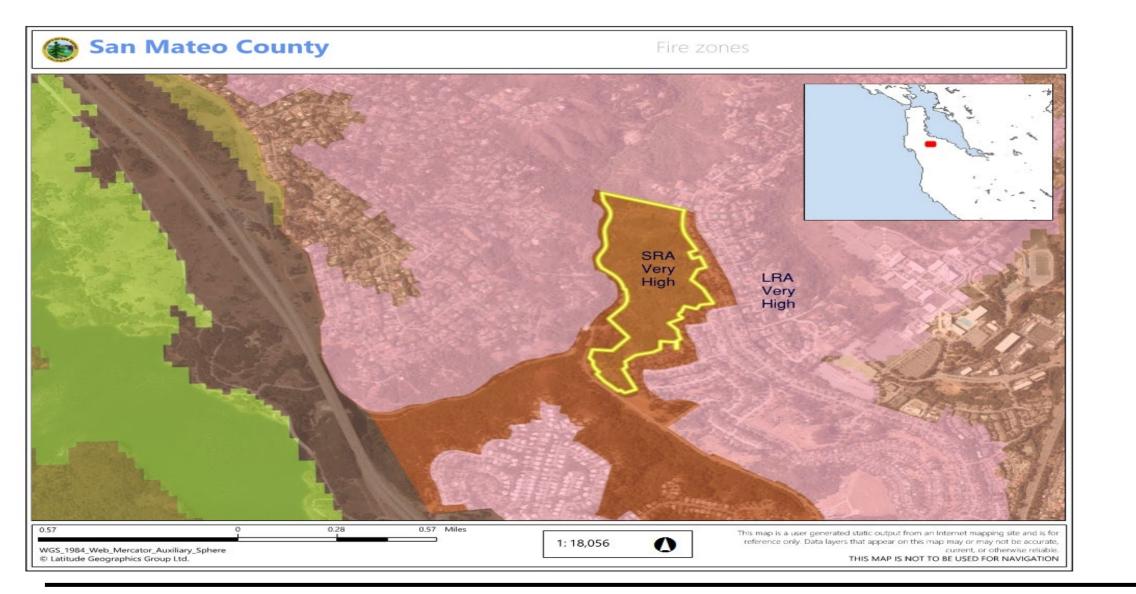

### **Wildfire Hazards**

### The very high fire severity area extends to the entire neighborhood of residences.