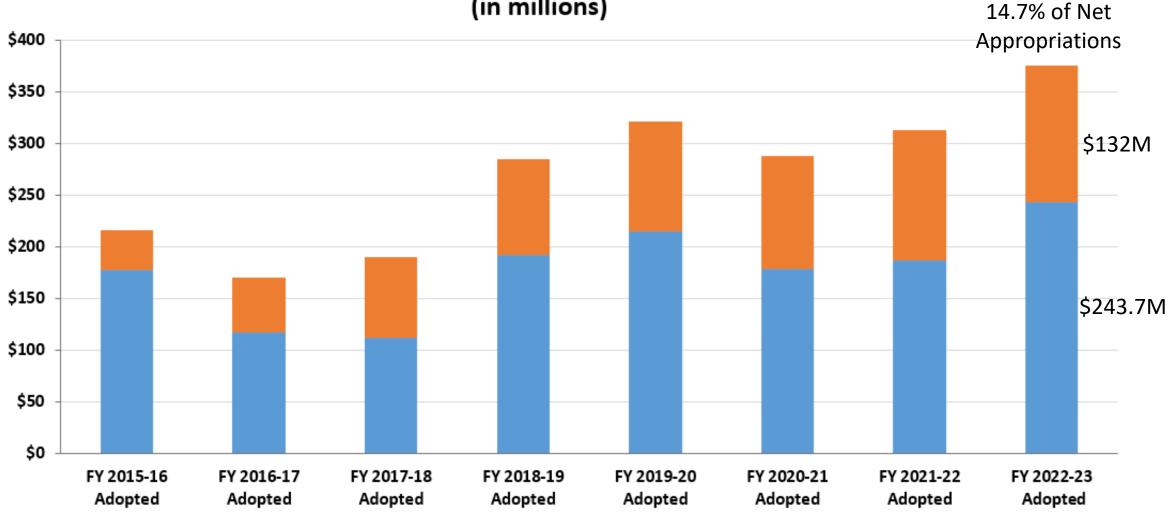

# COUNTYOF San Mateo



## Fiscal Year 2022-23 September Revisions

September 27, 2022







"Innovation is the ability to see change as an opportunity – not a threat."

- Steve Jobs

# September Revisions Changes County



**Net Increase of \$791 million** \$4.2 Billion Total Net Increase of 10 positions 5,626 Total

 $\bigcirc$ 

Excludes Information Only Departments

#### Major Budget Changes by Category (in millions)



**Excludes Information Only Departments** 

Ongoing Expenditures vs. Ongoing Revenues



#### Budgeted General Fund Reserves (in millions)



Non-Departmental Services Reserves

Departmental Reserves





## "The best way to predict the future is to create it." - Alan Kay, Computer Scientist

## Economic Outlook

Inflation

6.8 percent increase since June 2021



#### Employment & Wages

1.9 percentunemploymentaffecting wagesand hiring



#### Housing Market

All-time high home values and rental rates





Innovation is necessary to meet these challenges and continue to serve the needs of County residents

## Innovative Solutions for County Priorities



## **Priority: Achieving Functional Zero Homelessness**



# Priority: Racial and Social Justice

Adopted Budget:

• New HR Equity Management Analyst Position

Upcoming Innovations:

- RFP to support Foundational Equity Training
- Staff Affinity Groups Pilot
- Request for Info