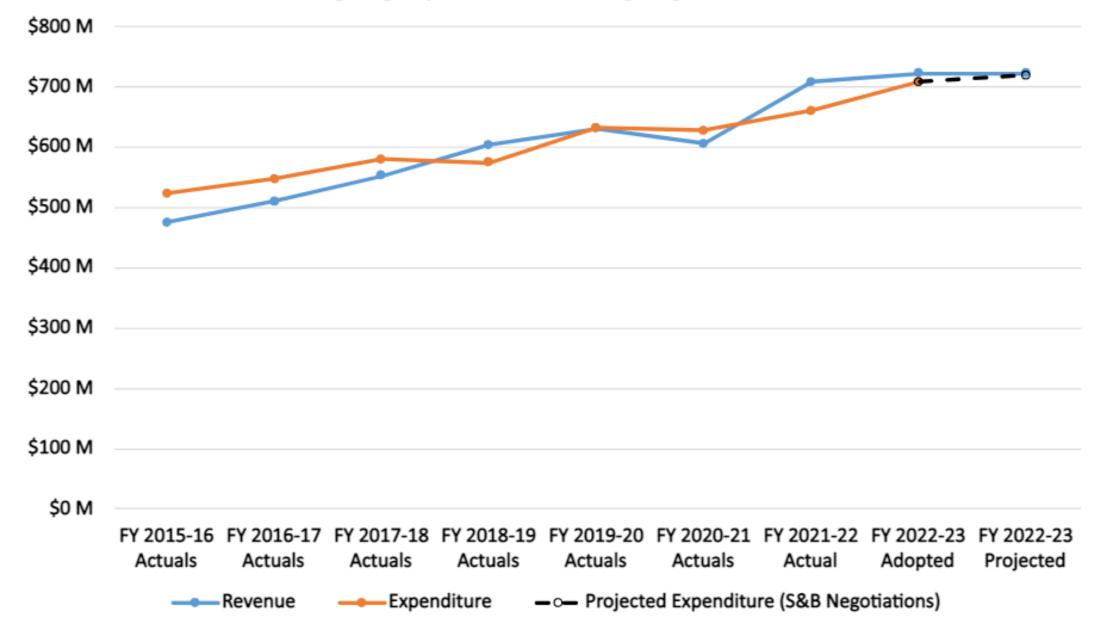

# September Revisions Changes County

**Net Increase of \$791 million** \$4.2 Billion Total Net Increase of 10 positions 5,626 Total

 $\bigcirc$ 

Excludes Information Only Departments