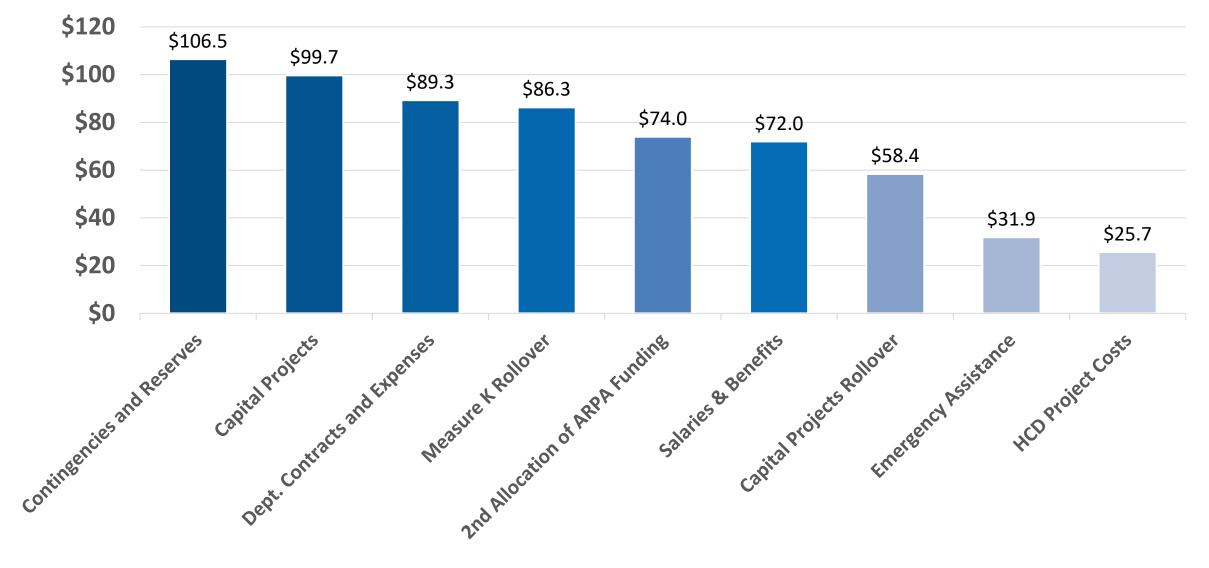

#### Major Budget Changes by Category (in millions)

**Excludes Information Only Departments** 

Ongoing Expenditures vs. Ongoing Revenues