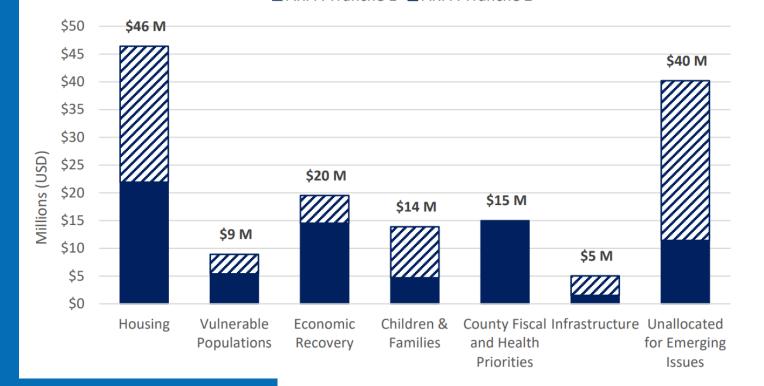

#### Adopted Budget:

 Additional \$74M of ARPA funding included to assist priority recovery areas

#### **Upcoming Priorities:**

- Evaluating impact of programs
- Identifying innovative solutions to serve vulnerable populations
- \$30M in unallocated funding

ARPA Tranche 1 ARPA Tranche 2