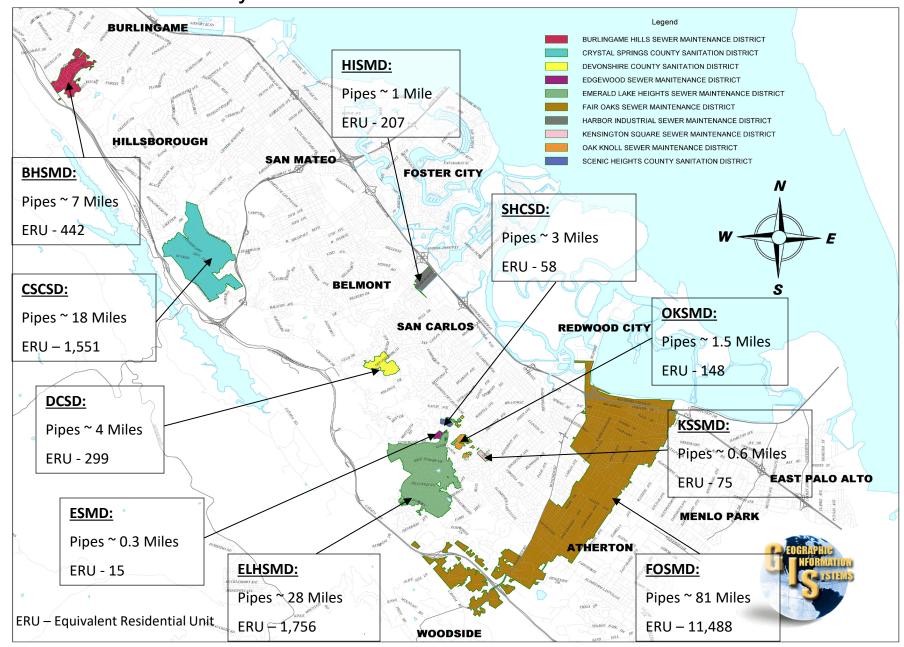

#### County Administered Sewer and Sanitation Districts

### Sewer Maintenance/Sanitation District Rates <a href="Previously Set Rates">Previously Set Rates</a>

| District              | Rates per ERU |            |            |
|-----------------------|---------------|------------|------------|
|                       | FY 2025-26    | FY 2026-27 | FY 2027-28 |
| Burlingame Hills SMD  | \$2,185       | \$2,294    | \$2,408    |
| Crystal Springs CSD   | \$1,919       | \$1,954    | \$1,984    |
| Devonshire CSD        | \$1,800       | \$1,860    | \$1,920    |
| Edgewood SMD          | \$1,850       | \$1,915    | \$1,980    |
| Emerald Lake SMD – Z1 | \$1,925       | \$1,995    | \$2,065    |
| Emerald Lake SMD – Z2 | \$1,925       | \$1,995    | \$2,065    |
| Fair Oaks SMD         | \$1,135       | \$1,175    | \$1,215    |
| Harbor Industrial SMD | \$765         | \$805      | \$845      |
| Kensington Square SMD | \$2,250       | \$2,450    | \$2,650    |
| Oak Knoll SMD         | \$1,845       | \$1,945    | \$2,045    |
| Scenic Heights CSD    | \$2,795       | \$2,995    | \$3,195    |