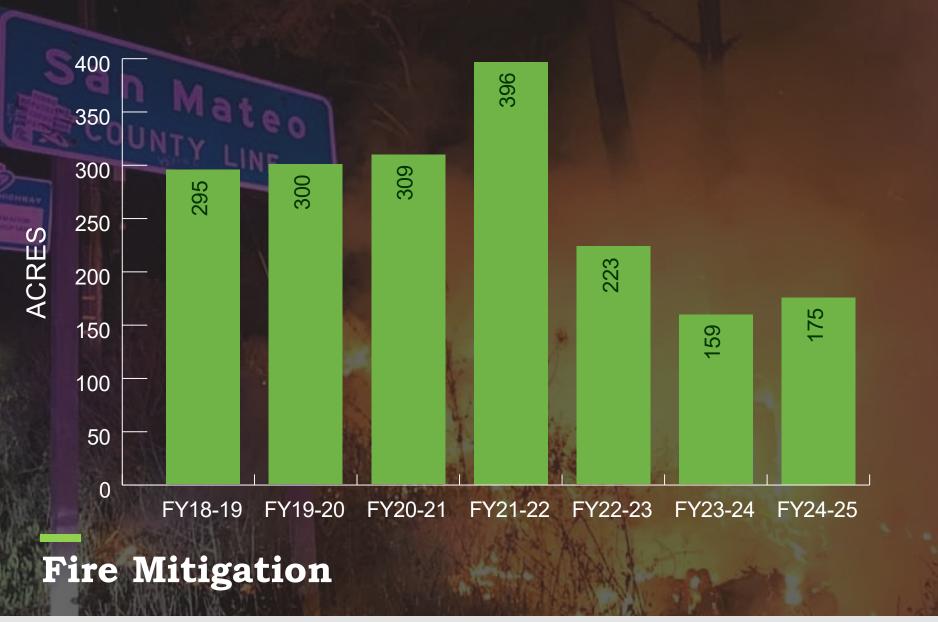

#### Beach

Don Horsley County Park at Tunitas Creek Beach

**Inclusive Playgrounds** 

**Inclusive Playgrounds** 

**Inclusive Playgrounds** 

**Deferred Maintenance** 