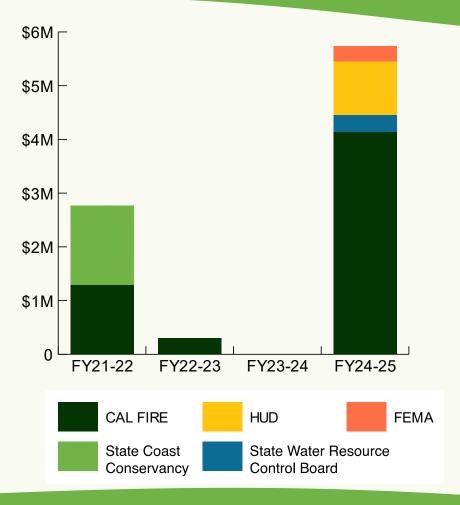

,712          | \$47,018,414              | -34.3%            | \$30,605,811                             |
| Net County<br>Cost    | \$17,969,638          | \$19,749,424              | 9.9%              | \$20,730,585                             |
| Total<br>Positions    | 88.0                  | 88.0                      | -                 | 88.0                                     |





#### Don Horsley County Park at Tunitas Creek Beach



#### **Upper Bluff**

#### **Don Horsley County Park** at Tunitas Creek Beach



#### Mid-Bluff

#### on Horsley County Park **Tunitas Creek Beach**



#### Beach

Don Horsley County Park at Tunitas Creek Beach





**Inclusive Playgrounds** 





**Inclusive Playgrounds** 





**Inclusive Playgrounds** 





**Deferred Maintenance** 

















#### **State & Federal Funding**

















#### **Questions?**