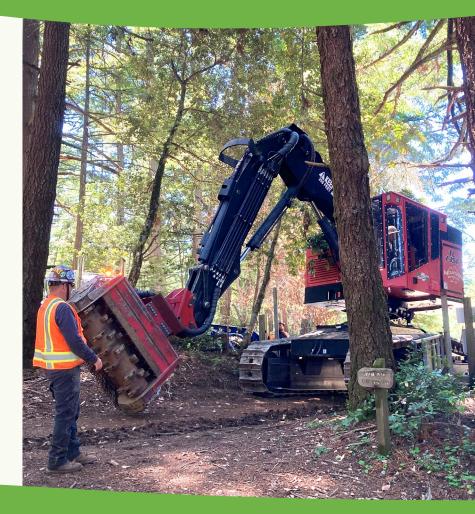

#### Beach

Don Horsley County Park at Tunitas Creek Beach

**Inclusive Playgrounds** 

**Inclusive Playgrounds** 

**Inclusive Playgrounds** 

**Deferred Maintenance** 