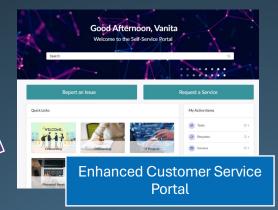

# CUSTOMER EXPERIENCE (DEPARTMENTS)/

Application Support

Al Bot – New Computer, Install Software, Self Help Videos