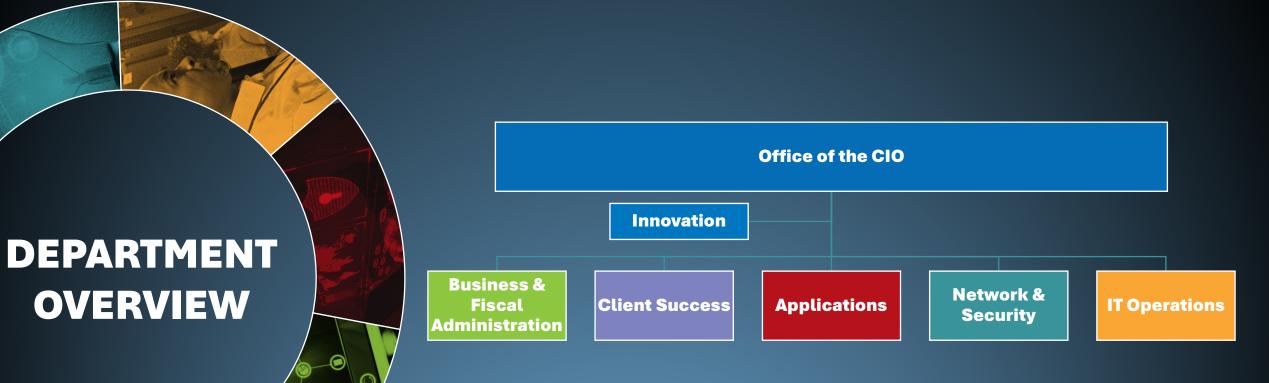

# **Information Services Department**

# FY 2023-24 Performance

# Michael Wentworth, CIO

October 8,2024