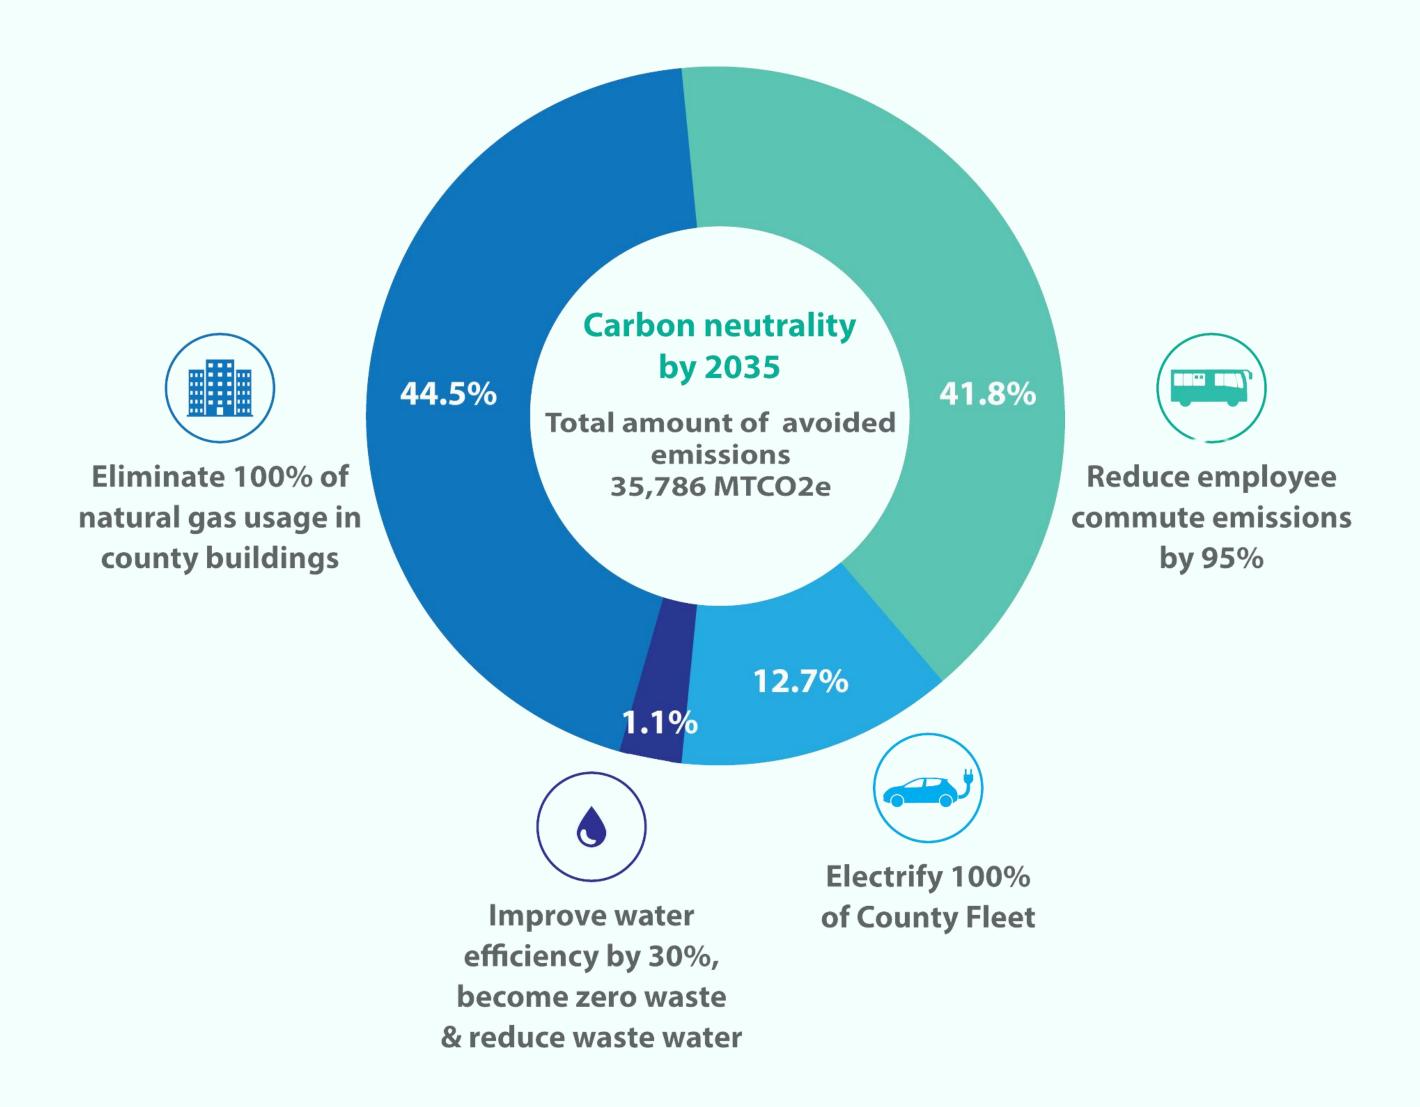

#### Government Greenhouse Gas Emissions Reduction

• • •

#### Major Initiatives

- Fleet transition to Zero Emissions
   Vehicles and necessary charging infrastructure
- Employee commute program assessment and redesign