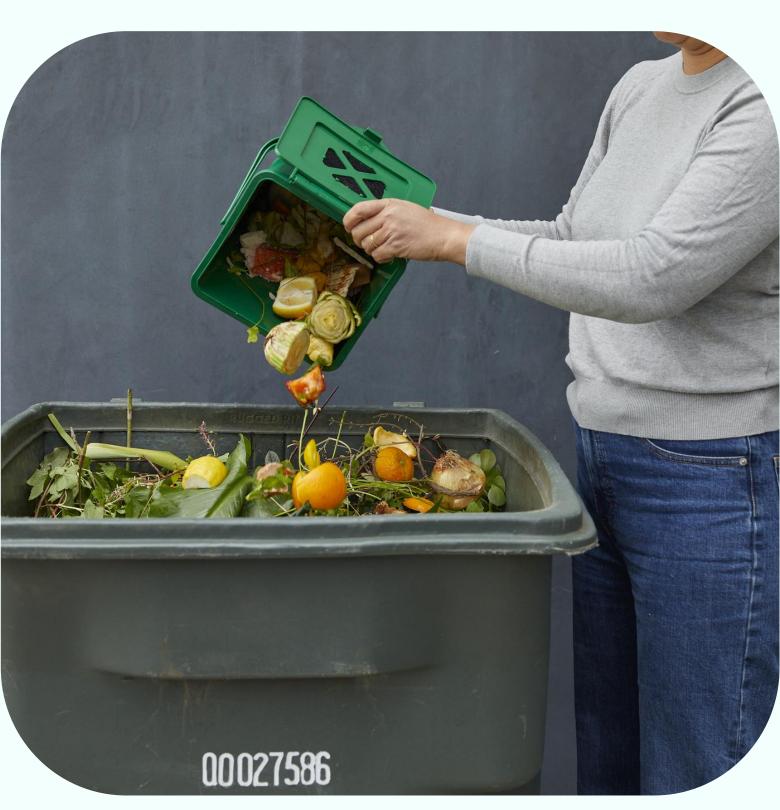

## Performance Metric: Recycling Rate in County Franchise Area

• • •

2023 Residential Recycling Rate\*

70%

\* Exceeds State requirements