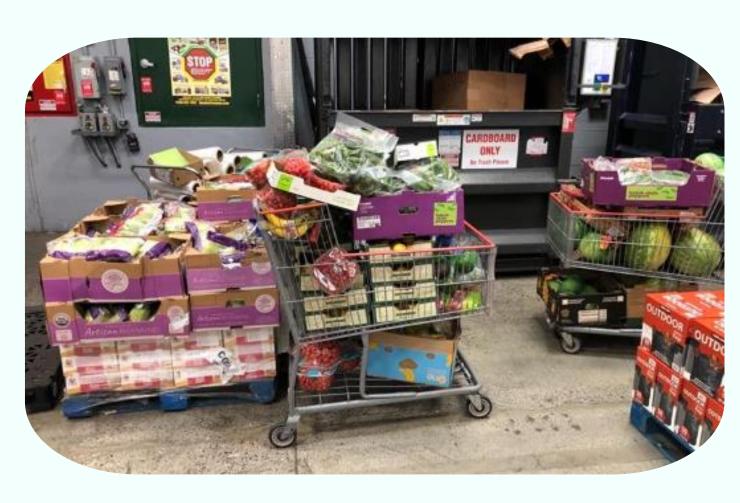

## Performance Metric: Recycling Rate in County Franchise Area

• • •

2023 Residential Recycling Rate\*

70%

\* Exceeds State requirements