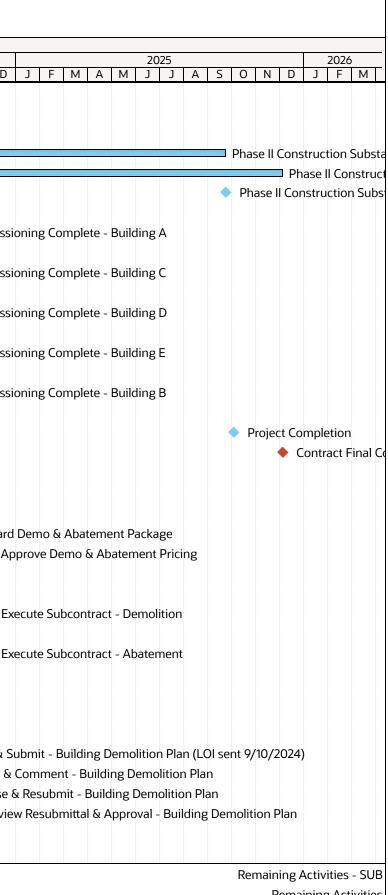

Remaining Activities - SUB as of 24-Sep-24

|                                   |                                                                  |      |      |        | Ji 24-36p-24 |             |   |         |        |
|-----------------------------------|------------------------------------------------------------------|------|------|--------|--------------|-------------|---|---------|--------|
|                                   |                                                                  |      |      |        |              |             |   | 2024    |        |
|                                   | Name                                                             | PD   | RD   | ACD    | Start        | Finish      | S | 0 N     | D      |
| 4318012-CR - Cordilleras Health S | System Replacement Project                                       |      |      |        |              |             |   |         |        |
| 1 - Milestones & Summary          |                                                                  |      |      |        |              |             |   |         |        |
| 2 - Milestones & Summary - Pha    |                                                                  |      |      |        |              |             |   |         |        |
| MIL.1150                          | Phase II Construction Substantial Completion                     | 915d | 364d | 1,770d | 18-Nov-20 A  | 22-Sep-25   |   |         |        |
| MIL.1140                          | Phase II Construction to Final Completion                        | 987d | 437d | 1,843d | 18-Nov-20 A  | 04-Dec-25   |   |         |        |
| MIL.1160                          | Phase II Construction Substantial Completion Milestone           | Od   | Od   | Od     |              | 22-Sep-25   |   |         |        |
| 1 - Milestones - Building A       |                                                                  |      |      |        |              |             |   |         |        |
| MIL.1200                          | Commissioning Complete - Building A                              | Od   | Od   | Od     |              | 04-Oct-24   |   | Com     | missi  |
| 3 - Milestones - Building C       |                                                                  |      |      |        |              |             |   |         |        |
| MIL.1240                          | Commissioning Complete - Building C                              | Od   | Od   | Od     |              | 04-Oct-24   |   | Com     | missi  |
| 4 - Milestones - Building D       |                                                                  |      | 0.1  | 0.1    |              |             |   |         |        |
| MIL.1280                          | Commissioning Complete - Building D                              | Od   | 0d   | Od     |              | 04-Oct-24   |   | Com     | missi  |
| 5 - Milestones - Building E       |                                                                  |      | 0.1  | 0.1    |              |             |   |         |        |
| MIL.1320                          | Commissioning Complete - Building E                              | Od   | Od   | Od     |              | 04-Oct-24   |   | Com     | missi  |
| 6 - Milestones - Building B       |                                                                  |      | 0.1  | 0.1    |              |             |   |         |        |
| MIL.1360                          | Commissioning Complete - Building B                              | Od   | Od   | Od     |              | 04-Oct-24   |   | Com     | missi  |
| 7 - Milestones - Overall Summ     |                                                                  |      | 0.1  | 0.1    |              |             |   |         |        |
| ST.1030                           | Project Completion                                               | Od   | 0d   | 0d     |              | 02-Oct-25   |   |         |        |
| X.1040                            | Contract Final Completion                                        | Od   | Od   | Od     |              | 04-Dec-25 C |   |         |        |
| 5 - Procurement - Contract / Sub  |                                                                  |      |      |        |              |             |   |         |        |
| 1 - Procurement - Subcontracto    | -                                                                |      |      |        |              |             |   |         |        |
| 3 - Subcontractor Bidding - De    |                                                                  |      |      |        |              |             |   |         |        |
| TP.BID.1060                       | Bid & Award Demo & Abatement Package                             | 50d  | 4d   | 152d   | 26-Feb-24 A  | 27-Sep-24   |   | Bid & A |        |
| A152820                           | Review & Approve Demo & Abatement Pricing                        | 5d   | 4d   | 23d    | 27-Aug-24 A  | 27-Sep-24   |   | Review  | / & Ap |
| 4 - Subcontract Awards            |                                                                  |      |      |        |              |             |   |         |        |
| 7 - Demolition                    |                                                                  |      |      |        |              |             |   |         |        |
| TP.07.0120                        | Issue & Execute Subcontract - Demolition                         | 10d  | 10d  | 10d    | 30-Sep-24    | 11-Oct-24   |   | Issue   | 2 & Ex |
| 8 - Abatement                     |                                                                  |      |      |        |              |             |   |         |        |
| TP.08.0120                        | Issue & Execute Subcontract - Abatement                          | 10d  | 10d  | 10d    | 30-Sep-24    | 11-Oct-24   |   | Issue   | 2 & Ex |
| 11 - Procurement - Submittals &   |                                                                  |      |      |        |              |             |   |         |        |
| 1 - Submittals & Materials Procu  | urement                                                          |      |      |        |              |             |   |         |        |
| 1 - Div 02: Demolition            |                                                                  |      |      |        |              |             |   |         |        |
| 2 - Div 02: Building Demolitic    |                                                                  |      |      |        |              |             |   |         |        |
| PR.31.1780                        | Prepare & Submit - Building Demolition Plan (LOI sent 9/10/2024) | 14d  | 5d   | 14d    | 11-Sep-24 A  | 30-Sep-24   |   | Prepar  |        |
| PR.31.1790                        | Review & Comment - Building Demolition Plan                      | 10d  | 10d  | 10d    | 01-Oct-24    | 15-Oct-24   |   | 🗖 Revi  |        |
| PR.31.1800                        | Revise & Resubmit - Building Demolition Plan                     | 10d  | 10d  | 10d    | 16-Oct-24    | 29-Oct-24   |   | 🗖 Re    |        |
| PR.31.1810                        | Review Resubmittal & Approval - Building Demolition Plan         | 10d  | 10d  | 10d    | 30-Oct-24    | 12-Nov-24   |   |         | Revie  |
| 32 - Div 32: Exterior Improvem    |                                                                  |      |      |        |              |             |   |         |        |
|                                   | nting - Inner Courtyard / Hillside                               |      |      |        |              |             |   |         |        |
| Current                           | Milestones                                                       |      | 1 of | 5      |              |             |   |         |        |
| Progress                          | Summary                                                          |      |      |        |              |             |   |         |        |
| Critical                          |                                                                  |      |      |        |              |             |   |         |        |