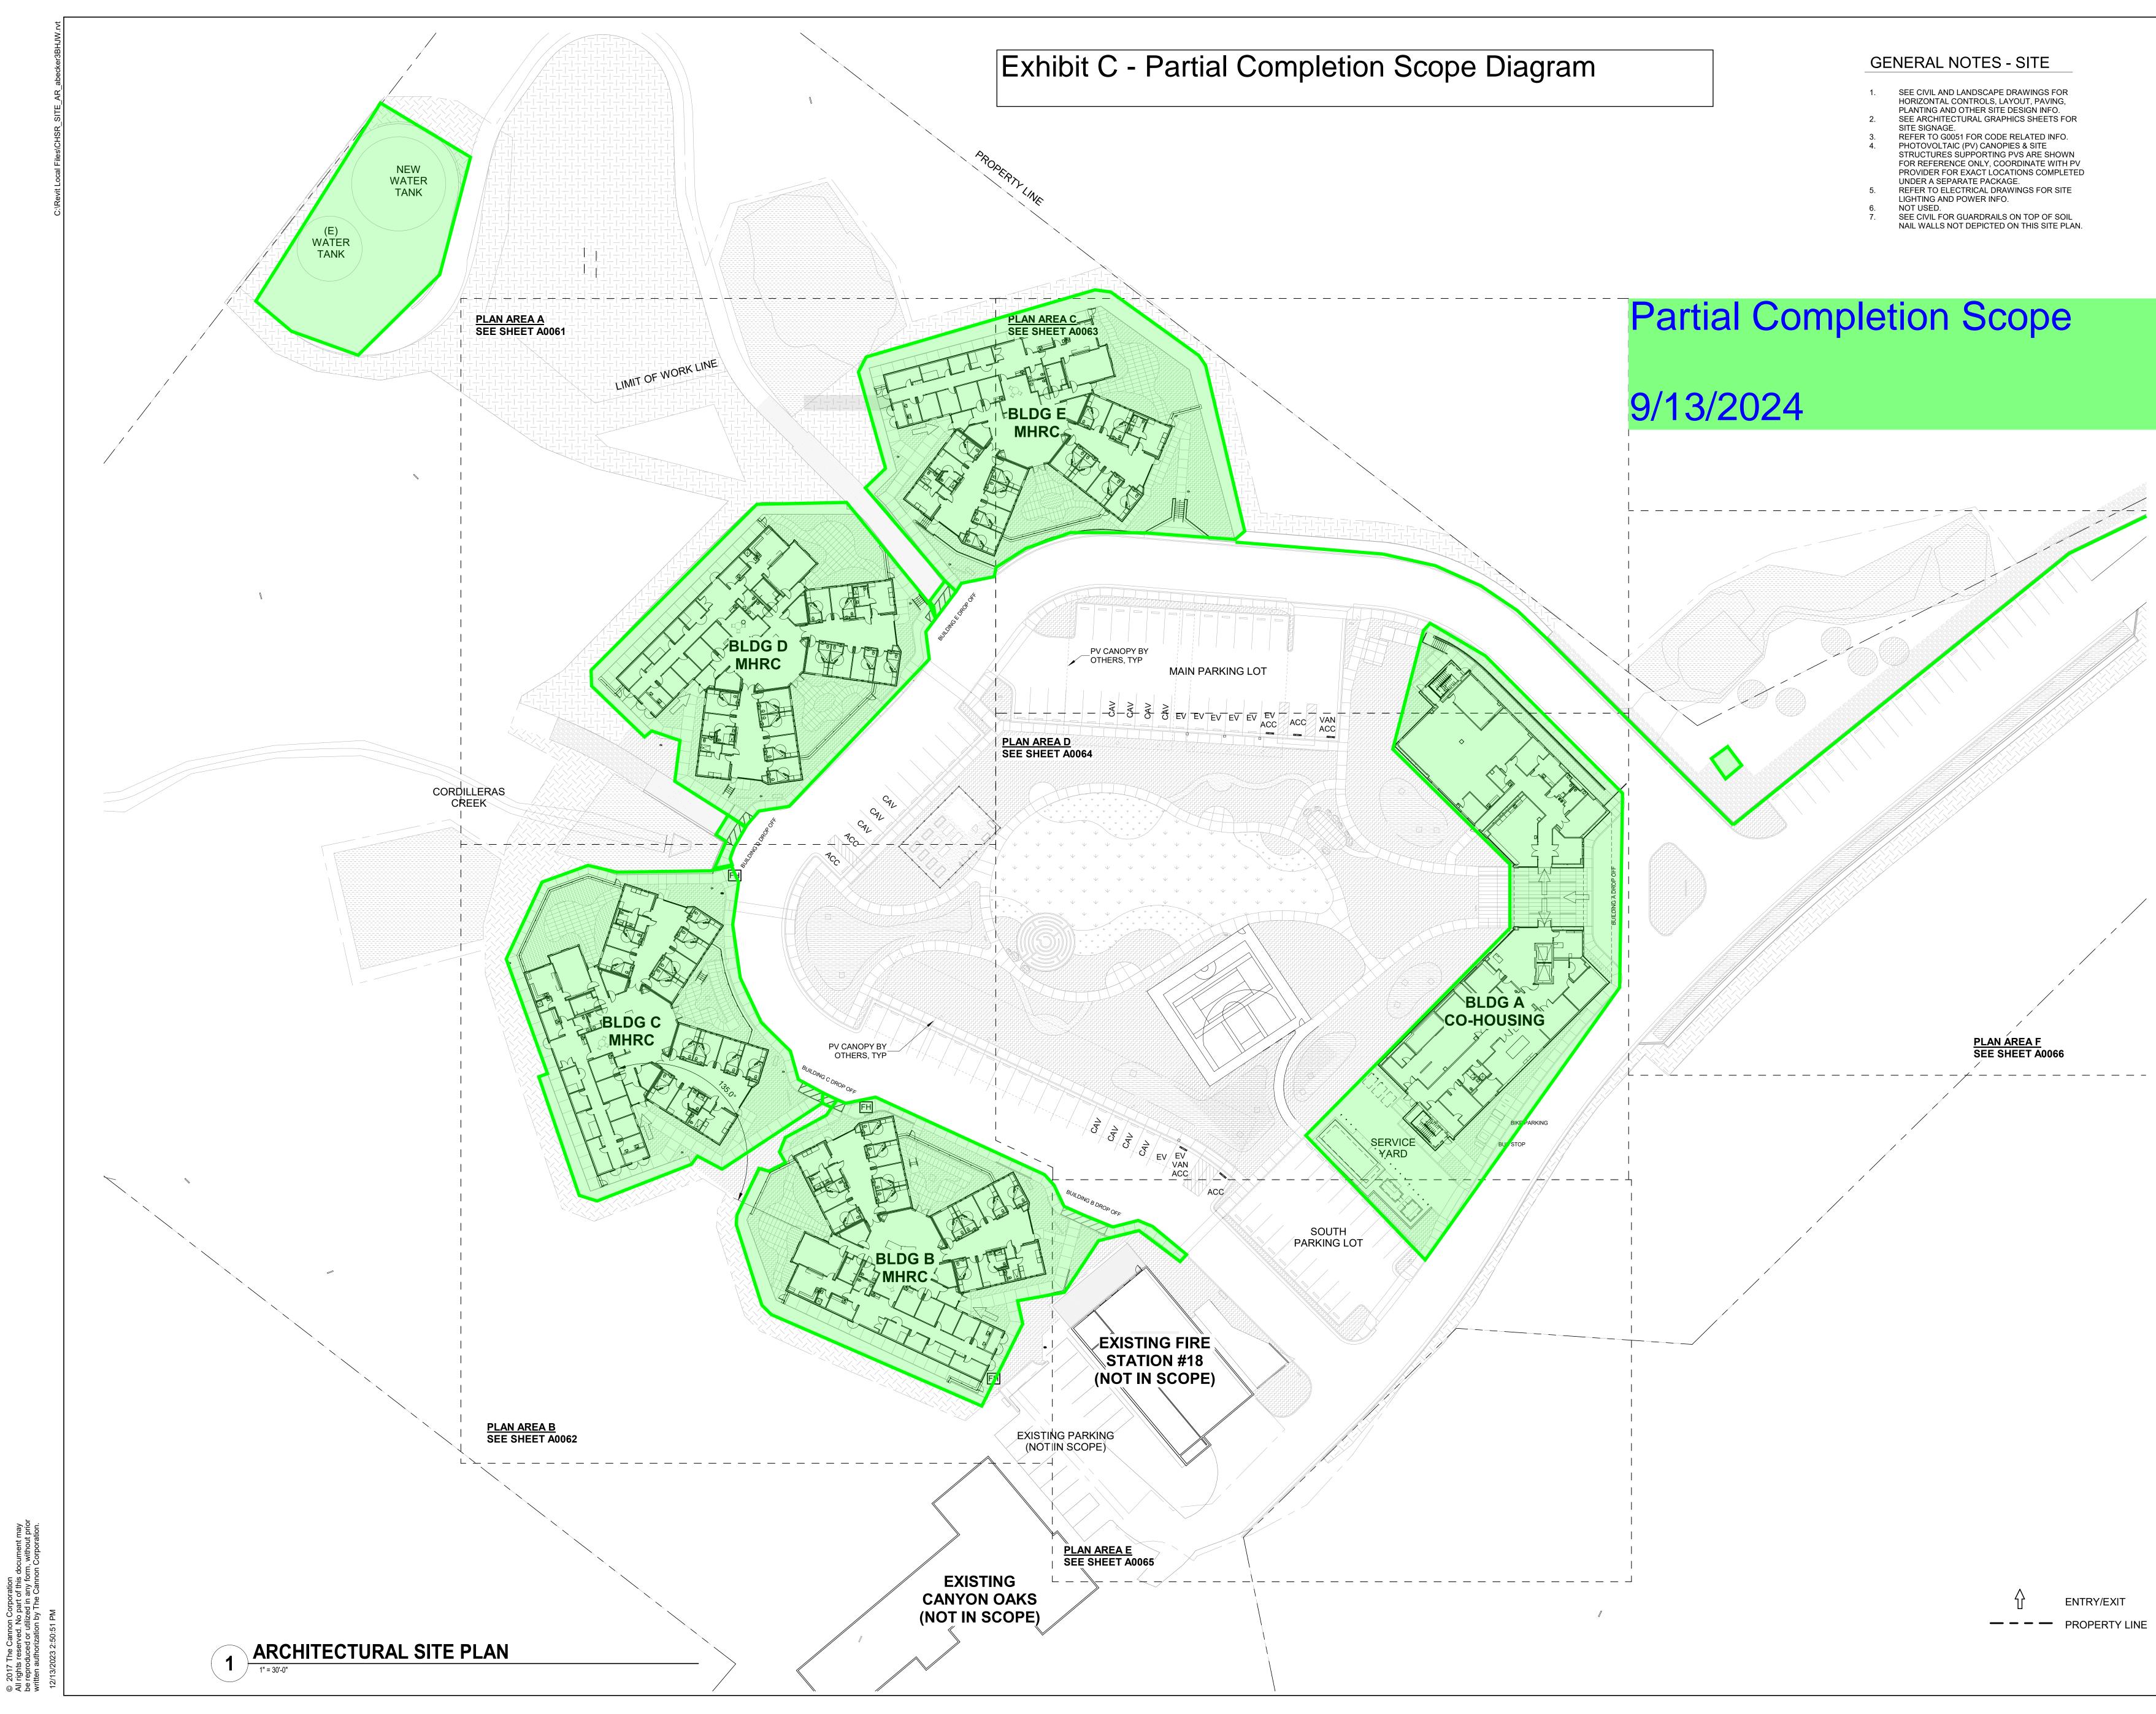

#### 1. Recitals:

- a. Contractor and County entered into a construction agreement effective August 23, 2018 (the "Contract") pursuant to which Contractor agreed, among other things, to construct the Cordilleras Health System Replacement Project located at 200 Edmond Road in Redwood City, California (the "Project").
- A dispute now exists between the Parties. Contractor alleges that it has provided construction services for which it is entitled to additional compensation of approximately \$20 Million and extensions of time under the Contract. The County alleges Contractor is not entitled to all or a portion of the requested compensation and/or schedule extensions.
- c. The Parties now desire to resolve their disputes arising out of or relating to the Contract and the Project and to enter into this Settlement to compromise such disputes as set forth herein without any admission of fault or liability by any Party.
- 2. Execution of Change Order: County and Contractor agree to execute a Change Order, increasing the Contract Value by \$13,850,000 (the "Change Order Amount"), to \$135,780,487, and extending the time within which Contractor is required to complete its remaining work under the Contract in accordance with the new baseline schedule attached hereto as Exhibit A (the "Project Schedule"). County agrees to issue the executed Change Order by October 24, 2024 and Contractor shall issue a standalone payment application for the full amount of the Change Order by October 29, 2024. The County agrees to pay Contractor the entire Change Order Amount no later than December 3, 2024.
- 3. Project Schedule Applicable to Remaining Work: County and Contractor agree that any work under the Contract not yet completed as of August 19, 2024, will be performed and completed in accordance with the Project Schedule. County and Contractor agree to use best efforts to promptly and reasonably mitigate and resolve any delays moving forward.
- 4. Future Changes In Contract Value: With respect to events occurring after August 19, 2024, Contractor shall only be entitled to additional compensation or extensions of time in the event of County initiated changes (which includes changes by County and its consultants, as defined in the Contract) or additions to the work, changes required by any Authority Having Jurisdiction, or changes or additions to the work caused by any unforeseen or concealed site conditions.
- 5. Substantial Completion of Work Performed To Date: Contractor and County agree that Project Buildings A through E each received a Certificate of Occupancy and were substantially complete on September 13, 2024. Attached as Exhibit B is the Certificate of Substantial Completion. Accordingly, County agrees that the correction period under the Contract for Project Buildings A through E, as well as the work and equipment installed in the other areas highlighted in green on the Partial Completion Scope attached hereto as Exhibit C commenced on October 1, 2024.