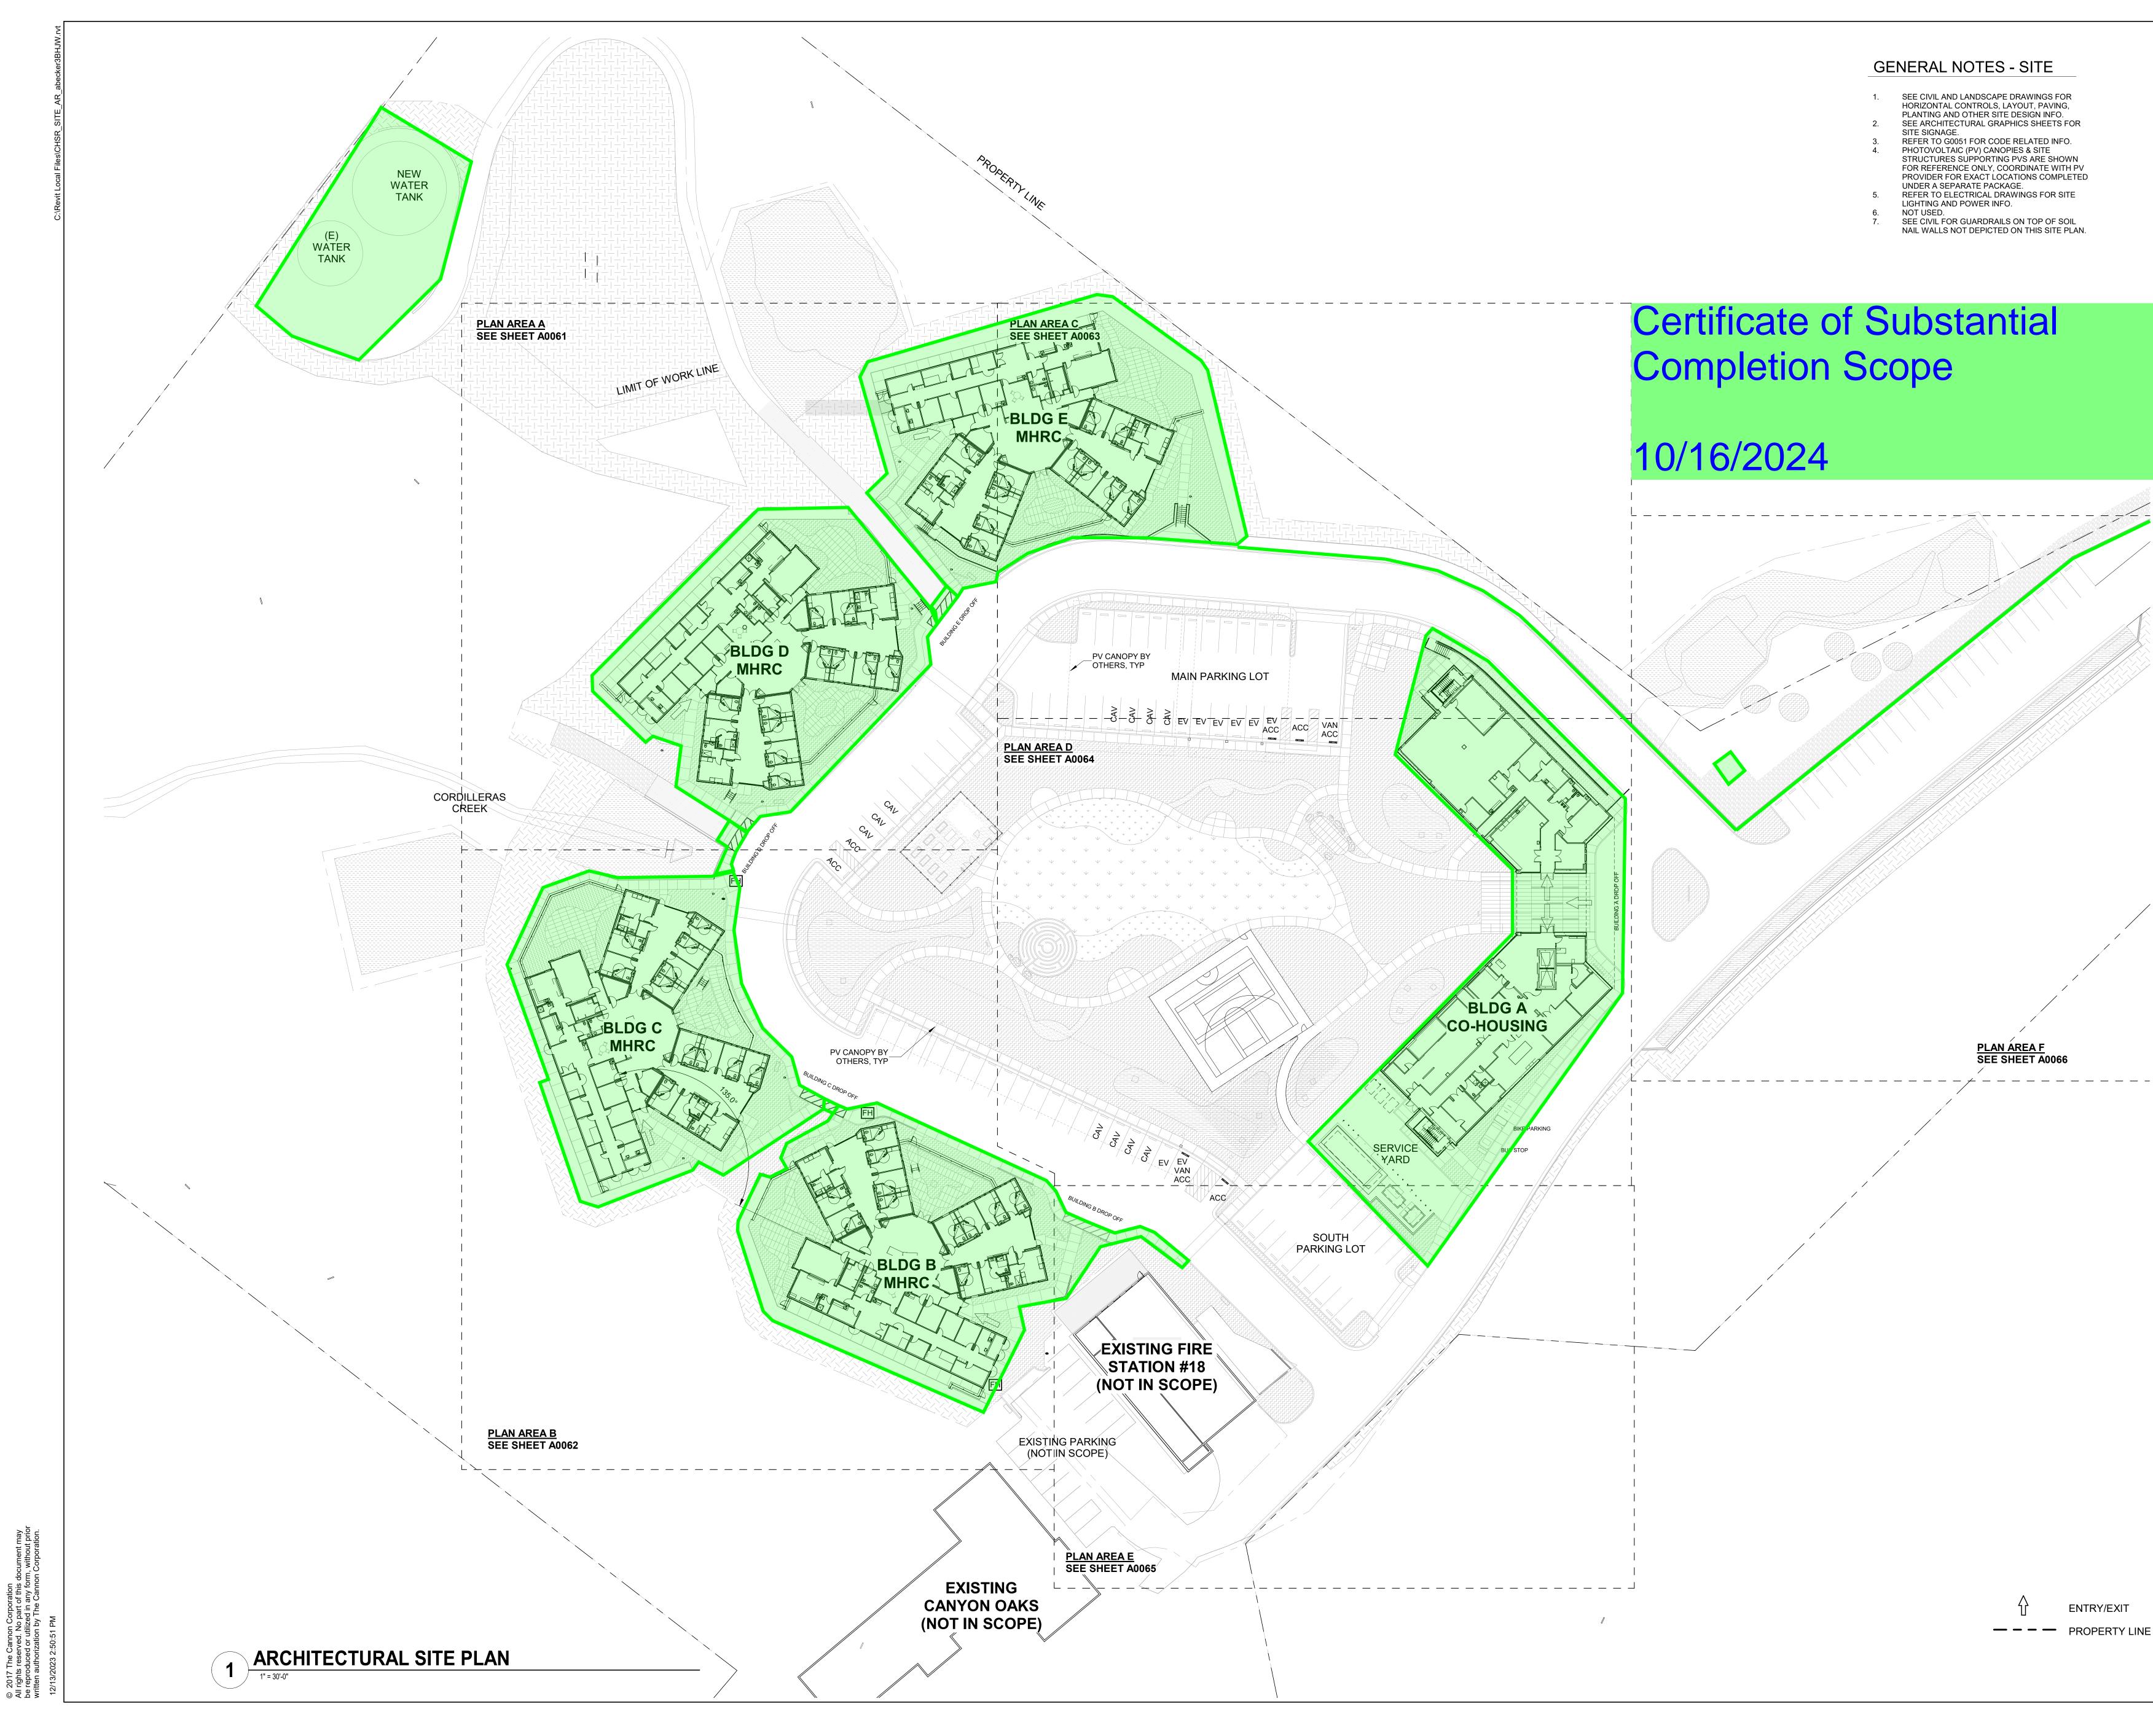

#### 1. Recitals:

- a. Contractor and County entered into a construction agreement effective August 23, 2018 (the "Contract") pursuant to which Contractor agreed, among other things, to construct the Cordilleras Health System Replacement Project located at 200 Edmond Road in Redwood City, California (the "Project").
- A dispute now exists between the Parties. Contractor alleges that it has provided construction services for which it is entitled to additional compensation of approximately \$20 Million and extensions of time under the Contract. The County alleges Contractor is not entitled to all or a portion of the requested compensation and/or schedule extensions.
- c. The Parties now desire to resolve their disputes arising out of or relating to the Contract and the Project and to enter into this Settlement to compromise such disputes as set forth herein without any admission of fault or liability by any Party.
- 2. Execution of Change Order: County and Contractor agree to execute a Change Order, increasing the Contract Value by \$13,850,000 (the "Change Order Amount"), to \$135,780,487, and extending the time within which Contractor is required to complete its remaining work under the Contract in accordance with the new baseline schedule attached hereto as Exhibit A (the "Project Schedule"). County agrees to issue the executed Change Order by October 24, 2024 and Contractor shall issue a standalone payment application for the full amount of the Change Order by October 29, 2024. The County agrees to pay Contractor the entire Change Order Amount no later than December 3, 2024.
- 3. Project Schedule Applicable to Remaining Work: County and Contractor agree that any work under the Contract not yet completed as of August 19, 2024, will be performed and completed in accordance with the Project Schedule. County and Contractor agree to use best efforts to promptly and reasonably mitigate and resolve any delays moving forward.
- 4. Future Changes In Contract Value: With respect to events occurring after August 19, 2024, Contractor shall only be entitled to additional compensation or extensions of time in the event of County initiated changes (which includes changes by County and its consultants, as defined in the Contract) or additions to the work, changes required by any Authority Having Jurisdiction, or changes or additions to the work caused by any unforeseen or concealed site conditions.
- 5. Substantial Completion of Work Performed To Date: Contractor and County agree that Project Buildings A through E each received a Certificate of Occupancy and were substantially complete on September 13, 2024. Attached as Exhibit B is the Certificate of Substantial Completion. Accordingly, County agrees that the correction period under the Contract for Project Buildings A through E, as well as the work and equipment installed in the other areas highlighted in green on the Partial Completion Scope attached hereto as Exhibit C commenced on October 1, 2024.