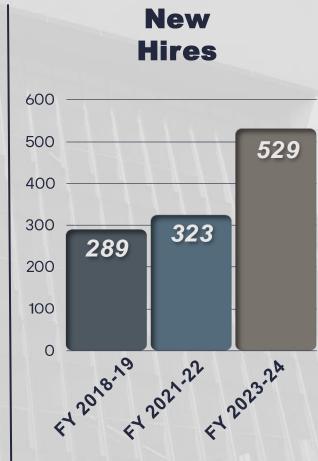

### TOP 5 PLACES APPLICANTS HEAR ABOUT COUNTY OF SAN MATEO JOBS

1. Governmentjobs.com

2. County of San Mateo's Career Page

3. LinkedIn

4. Other (Indeed, diverse platforms)

5. Employee Referral

29,000+
APPLICATIONS
650
RECRUITMENTS
BOTH HIGHEST EVER!