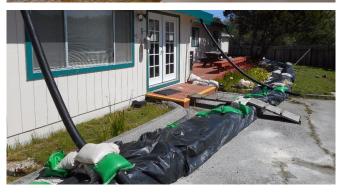

formance**

| Measure K Category                 | Performance<br>Measures | % Meeting<br>Target |
|------------------------------------|-------------------------|---------------------|
| Public Safety                      | 18                      | 94%                 |
| Health and Mental Health           | 16                      | 63%                 |
| Youth and Education                | 45                      | 67%                 |
| Housing and Homelessness           | 42                      | 57%                 |
| Parks and Environment              | 26                      | 73%                 |
| Older Adults and Veterans Services | 19                      | 74%                 |
| Community Services                 | 25                      | 80%                 |











**Public Safety** 



### **Health and Mental Health**

# Youth and Education



























**Parks and Environment** 







## Older Adults and Veterans Service











# **Community Services**

### Thank you!