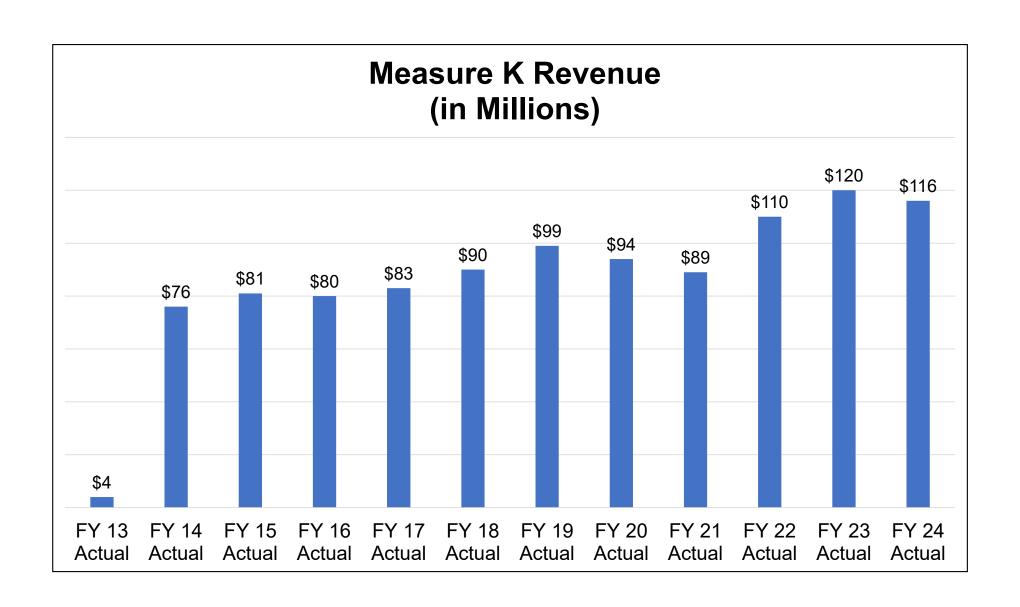

## **Breakdown of Budgeted Expenditures**

| Fiscal Year 2023-24                | Amounts       |
|------------------------------------|---------------|
| Housing and Homelessness           | \$132,630,305 |
| Community Services                 | \$44,196,079  |
| Public Safety                      | \$31,203,821  |
| Parks and Environment              | \$23,304,568  |
| Health and Mental Health           | \$20,003,425  |
| Youth and Education                | \$16,218,593  |
| District-Discretionary             | \$15,379,348  |
| Older Adults and Veterans Services | \$3,490,292   |
| TOTAL                              | \$286,426,431 |



FY 2023-24 Performance Highlights

#### **Measure K Performance**

| Measure K Category                 | Performance<br>Measures | % Meeting<br>