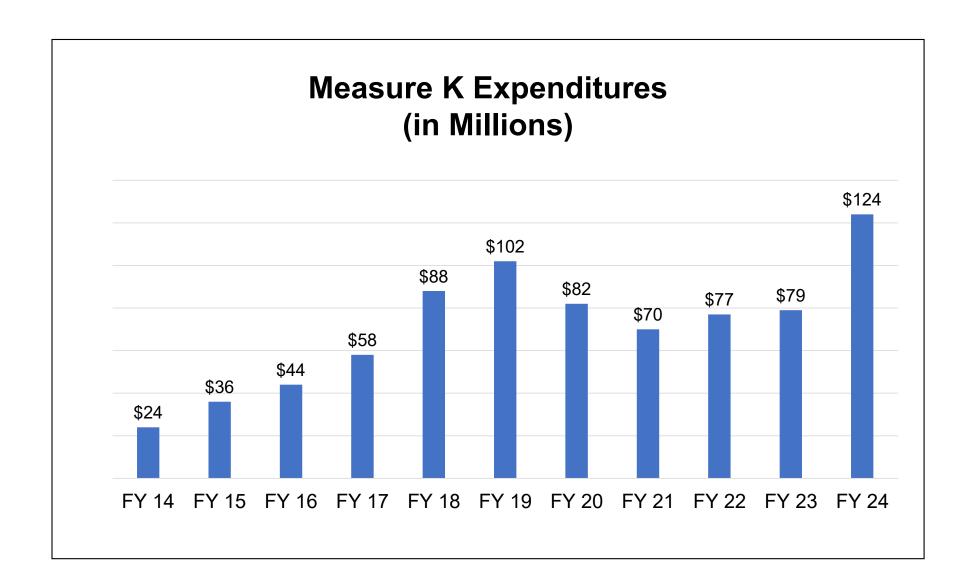

## **Breakdown of Budgeted Expenditures**

| Fiscal Year 2023-24                | Amounts       |
|------------------------------------|---------------|
| Housing and Homelessness           | \$132,630,305 |
| Community Services                 | \$44,196,079  |
| Public Safety                      | \$31,203,821  |
| Parks and Environment              | \$23,304,568  |
| Health and Mental Health           | \$20,003,425  |
| Youth and Education                | \$16,218,593  |
| District-Discretionary             | \$15,379,348  |
| Older Adults and Veterans Services | \$3,490,292   |
| TOTAL                              | \$286,426,431 |



FY 2023-24 Performance Highlights

#### **Measure K Performance**

| Measure K Category                 | Performance<br>Measures | % Meeting<br>Ta