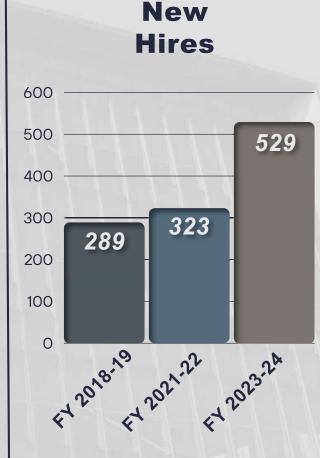

#### **AWARENESS & ATTRACTION**

29,000+
APPLICATIONS
650
RECRUITMENTS
BOTH HIGHEST EVER!

Employee Engagement

Whole Person Wellbeing

COUNTY OF SAN MATEO