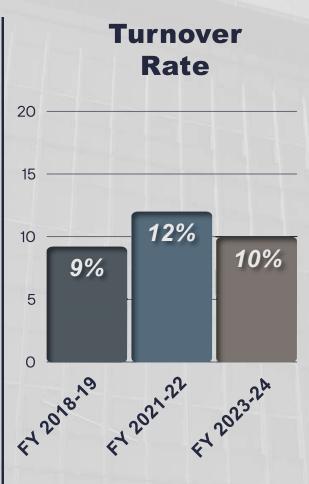

#### **AWARENESS & ATTRACTION**

29,000+
APPLICATIONS
650
RECRUITMENTS
BOTH HIGHEST EVER!

Employee Engagement

Whole Person Wellbeing

COUNTY OF SAN MATEO