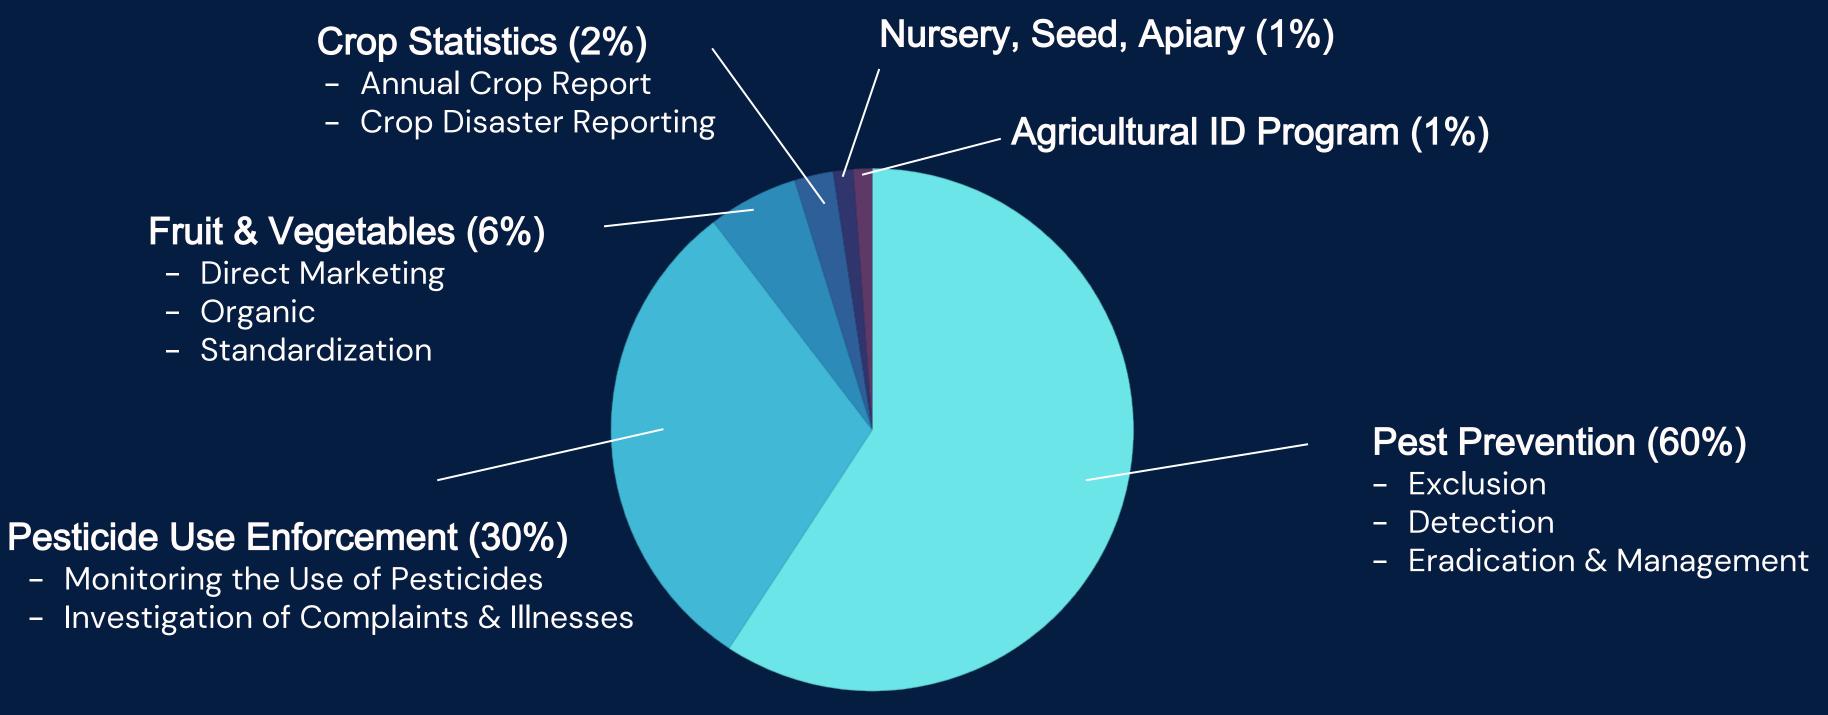

AGRICULTURE
WEIGHTS & MEASURES

### PERFORMANCE FY 2023 - 24

Koren Widdel, Director November 19, 2024



# PURPOSE

To protect agricultural and environmental resources, ensure the safe use of pesticides, provide consumer protection, and ensure equity in the marketplace through the enforcement of State and Federal statutes and policies concerning agriculture and weights and measures.



### AGRICULTURE PROGRAMS



# PEST PREVENTION







# PEST PREVENTION



SFO (8 cargo carriers)

3,922
Shipments Inspected

32 27
Shipments Rejected Pest Finds

# PESTICIDE USE ENFORCEMENT









### PESTICIDE USE ENFORCEMENT



Fieldworker Pesticide Safety
Inspections

14 of 20

Fieldworker Safety Inspections performed with bilingual inspector

# WEIGHTS & MEASURES PROGRAMS





# WEIGHTS AND MEASURES





### INNOVATION



#### **EV Standard**

Allows for testing of both AC and DC electric vehicle charging stations to enforce new W&M regulations



Ag ID Program

Allows commercial livestock producers access in evacuation zones to mitigate loses



#### Webpage Updates

- Online commercial device registration
- Financial and disaster resources for farmers and farmworkers



Report Art Contest

6-12 student art