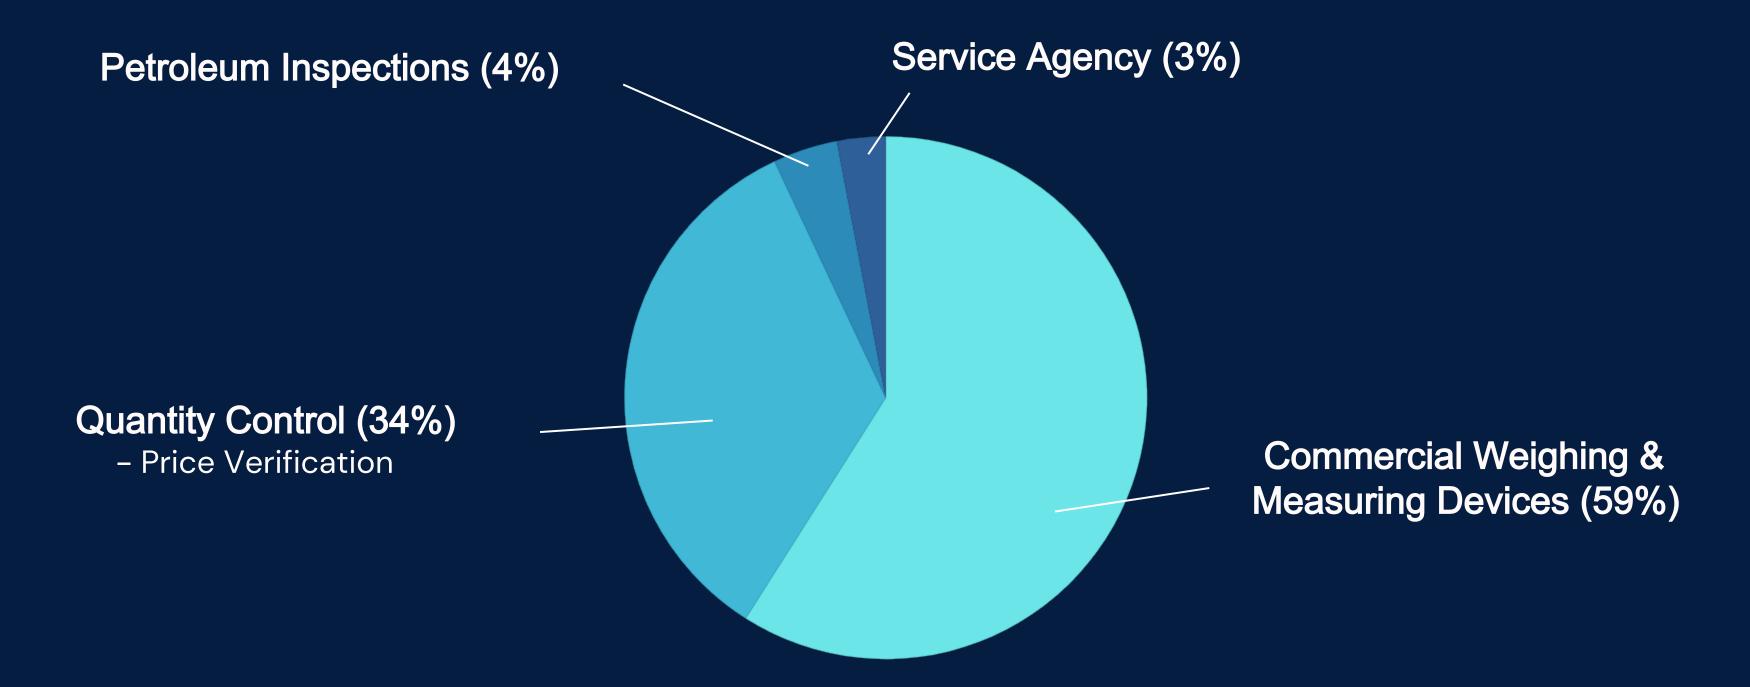

AGRICULTURE
WEIGHTS & MEASURES

### PERFORMANCE FY 2023 - 24

Koren Widdel, Director November 19, 2024



# PURPOSE

To protect agricultural and environmental resources, ensure the safe use of pesticides, provide consumer protection, and ensure equity in the marketplace through the enforcement of State and Federal statutes and policies concerning agriculture and weights and measures.



### AGRICULTURE PROGRAMS



# PEST PREVENTION







# PEST PREVENTION



SFO (8 cargo carriers)

3,922
Shipments Inspected

32 27
Shipments Rejected Pest Finds

# PESTICIDE USE ENFORCEMENT









### PESTICIDE USE ENFORCEMENT



Fieldworker Pesticide Safety
Inspections

14 of 20

Fieldworker Safety Inspections performed with bilingual inspector

# WEIGHTS & MEASURES PROGRAMS





# WEIGHTS AND MEASURES





### INNOVATION



#### **EV Standard**

Allows for testing of both AC and DC electric vehicle charging stations to enforce new W&M regulations



Ag ID Program

Allows commercial livestock producers access in evacuation zones to mitigate loses



#### Webpage Updates

- Online commercial device registration
- Financial and disaster resources for farmers and farmworkers



Report Art Contest

6-12 student art contest for the cover of the annual San Mateo County agricultural crop report



#### **Community Outreach**

- Millbrae and Redwood City Lunar New Year Festivals
- Recruitment: Veterans Career Fair

### **EQUITY**



#### W&M Consumer Brochure

- Created W&M brochure for consumers in four different languages (English, Spanish, Chinese, Tagalog



#### A