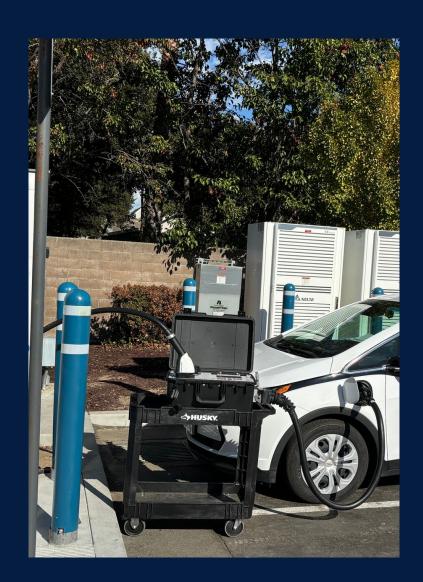

#### **EV Standard**

Allows for testing of both AC and DC electric vehicle charging stations to enforce new W&M regulations

Ag ID Program

Allows commercial livestock producers access in evacuation zones to mitigate loses

#### Weights and Measures

Register and implement Electric Vehicle Supply Equipment (EVSE) compliance monitoring program.